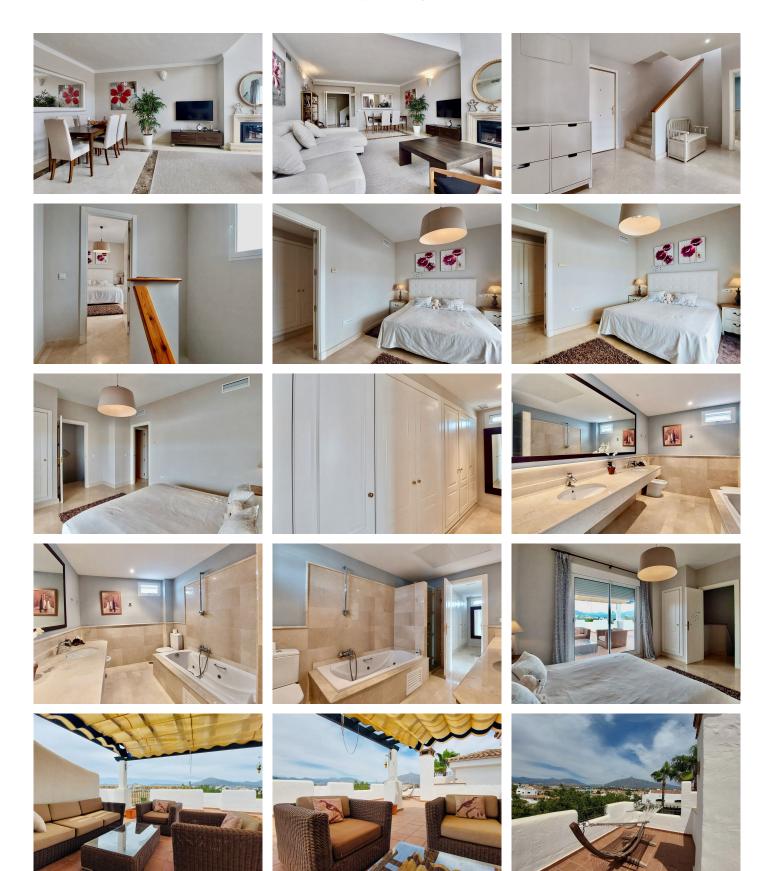

### R4918264

San Pedro de Alcántara

REF# R4918264 999.000 €

| BEDS | BATHS | BUILT  | TERRACE |
|------|-------|--------|---------|
| 2    | 3     | 151 m² | 150 m²  |

Discover this impressive duplex penthouse in San Pedro de Alcántara with an excellent location a few steps from the beach and the prestigious "Laude International College". Located in a safe and residential area, within a high-class private community with tropical gardens and two swimming pools. Thanks to high ceilings and large windows, the property offers plenty of natural light with a touch of elegance and comfort. On the ground floor we find a huge living room with direct access to the terrace and where the fireplace creates a warm atmosphere. Good-sized kitchen-dining room, bedroom with en-suite bathroom and access to the terrace. The upper floor has a second bedroom with en-suite bathroom, large dressing room and access to a spectacular private roof terrace, ideal for relaxing or enjoying meetings with panoramic views. The property stands out for its generous terraces and an impressive roof terrace, creating a perfect harmony between the interior and exterior areas. It also offers two large underground parking spaces and a storage room for added convenience. Security and privacy are guaranteed in this exclusive gated community. Just a few steps from the beach and with easy access to local amenities, the location is unbeatable. 5 minutes from Puerto Banús, 15 minutes from the center of Marbella and 35 minutes from Malaga airport, this property is ideal both as a permanent residence and as a luxury second home. An exceptional option in the high-end real estate market.