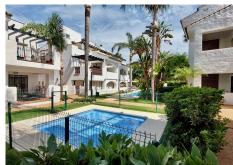

### R4918264

San Pedro de Alcántara

REF# R4918264 999.000 €

| BEDS | BATHS | BUILT  | TERRACE |
|------|-------|--------|---------|
| 2    | 3     | 151 m² | 150 m²  |

Discover this impressive duplex penthouse in San Pedro de Alcántara with an excellent location a few steps from the beach and the prestigious "Laude International College". Located in a safe and residential area, within a high-class private community with tropical gardens and two swimming pools. Thanks to high ceilings and large windows, the property offers plenty of natural light with a touch of elegance and comfort. On the ground floor we find a huge living room with direct access to the terrace and where the fireplace creates a warm atmosphere. Good-sized kitchen-dining room, bedroom with en-suite bathroom and access to the terrace. The upper floor has a second bedroom with en-suite bathroom, large dressing room and access to a spectacular private roof terrace, ideal for relaxing or enjoying meetings with panoramic views. The property stands out for its generous terraces and an impressive roof terrace, creating a perfect harmony between the interior and exterior areas. It also offers two large underground parking spaces and a storage room for added convenience. Security and privacy are guaranteed in this exclusive gated community. Just a few steps from the beach and with easy access to local amenities, the location is unbeatable. 5 minutes from Puerto Banús, 15 minutes from the center of Marbella and 35 minutes from Malaga airport, this property is ideal both as a permanent residence and as a luxury second home. An exceptional option in the high-end real estate market.