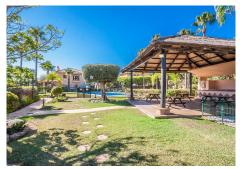

## R4918258 ♥ Riviera del Sol REF# R4918258 549.000 €

| BEDS | BATHS | BUILT  | TERRACE |
|------|-------|--------|---------|
| 4    | 4.5   | 261 m² | 35 m²   |

This spacious semi-detached house in the quiet neighborhood of Riviera del Sol provides ample space with its open plan kitchen, four bedrooms, four and a half bathrooms, and room for an office. Ideal for families, this property is conveniently located near international schools, amenities and the beach. Additionally, it features a closed garage for one car and a carport. Residents can enjoy two community pools, offering plenty of space for relaxation and leisure. Located under 20 minutes to Marbella and 30 minutes to the airport. Property offers low running costs, water included in the community fees.