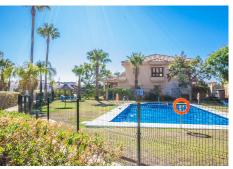

## R4918258 ♥ Riviera del Sol REF# R4918258 549.000 €

| BEDS | BATHS | BUILT  | TERRACE |
|------|-------|--------|---------|
| 4    | 4.5   | 261 m² | 35 m²   |

This spacious semi-detached house in the quiet neighborhood of Riviera del Sol provides ample space with its open plan kitchen, four bedrooms, four and a half bathrooms, and room for an office. Ideal for families, this property is conveniently located near international schools, amenities and the beach. Additionally, it features a closed garage for one car and a carport. Residents can enjoy two community pools, offering plenty of space for relaxation and leisure. Located under 20 minutes to Marbella and 30 minutes to the airport. Property offers low running costs, water included in the community fees.