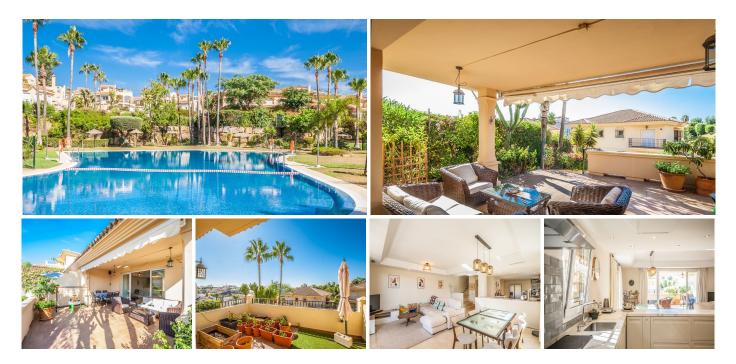

## R4918258 ♥ Riviera del Sol REF# R4918258 549.000 €

| BEDS | BATHS | BUILT  | TERRACE |
|------|-------|--------|---------|
| 4    | 4.5   | 261 m² | 35 m²   |

This spacious semi-detached house in the quiet neighborhood of Riviera del Sol provides ample space with its open plan kitchen, four bedrooms, four and a half bathrooms, and room for an office. Ideal for families, this property is conveniently located near international schools, amenities and the beach. Additionally, it features a closed garage for one car and a carport. Residents can enjoy two community pools, offering plenty of space for relaxation and leisure. Located under 20 minutes to Marbella and 30 minutes to the airport. Property offers low running costs, water included in the community fees.