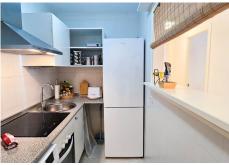

## R4918210

Manilva

REF# R4918210 195.000 €

| BEDS | BATHS | BUILT | TERRACE |
|------|-------|-------|---------|
| 2    | 2     | 62 m² | 10 m²   |

Great Opportunity - Beachside Manilva This first-floor apartment in an established gated community captures the essence of coastal living. Just a 10-minute walk from the pristine beaches of Manilva, specifically Aldea Beach, this property is ideal for those seeking a peaceful seaside retreat and offers a substantial rental income through popular platforms like Booking.com and Airbnb. Upon entering, you're greeted by a light-filled open-plan living room, which flows seamlessly onto a spacious terrace with partial sea views, accessible from both the living room and master bedroom. The well-equipped kitchen is perfect for creating meals to enjoy al fresco. The apartment boasts two double bedrooms, each opening onto the terrace, maximizing the indoor-outdoor living experience. The master bedroom includes an en-suite bathroom, complemented by a stylish family shower room for the second bedroom. Additional features include hot and cold central air conditioning, elegant marble floors, and the convenience of a large underground parking space and storeroom. The community's amenities include a beautiful pool area nestled among lush gardens, ideal for relaxing under the sun. This prime location allows residents to enjoy scenic walks along the promenade, stop at beach bars, or visit the vibrant Duquesa marina. Perfect as a personal getaway, this property also offers a profitable rental income in one of the Costa del Sol's most sought-after areas.