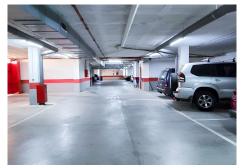

## R4918210

Manilva

REF# R4918210 195.000 €

| BEDS | BATHS | BUILT | TERRACE |
|------|-------|-------|---------|
| 2    | 2     | 62 m² | 10 m²   |

Great Opportunity - Beachside Manilva This first-floor apartment in an established gated community captures the essence of coastal living. Just a 10-minute walk from the pristine beaches of Manilva, specifically Aldea Beach, this property is ideal for those seeking a peaceful seaside retreat and offers a substantial rental income through popular platforms like Booking.com and Airbnb. Upon entering, you're greeted by a light-filled open-plan living room, which flows seamlessly onto a spacious terrace with partial sea views, accessible from both the living room and master bedroom. The well-equipped kitchen is perfect for creating meals to enjoy al fresco. The apartment boasts two double bedrooms, each opening onto the terrace, maximizing the indoor-outdoor living experience. The master bedroom includes an en-suite bathroom, complemented by a stylish family shower room for the second bedroom. Additional features include hot and cold central air conditioning, elegant marble floors, and the convenience of a large underground parking space and storeroom. The community's amenities include a beautiful pool area nestled among lush gardens, ideal for relaxing under the sun. This prime location allows residents to enjoy scenic walks along the promenade, stop at beach bars, or visit the vibrant Duquesa marina. Perfect as a personal getaway, this property also offers a profitable rental income in one of the Costa del Sol's most sought-after areas.