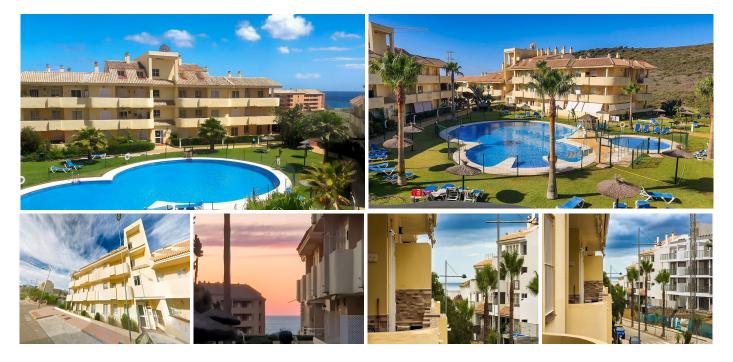

## R4918210

Manilva

REF# R4918210 195.000 €

| BEDS | BATHS | BUILT | TERRACE |
|------|-------|-------|---------|
| 2    | 2     | 62 m² | 10 m²   |

Great Opportunity - Beachside Manilva This first-floor apartment in an established gated community captures the essence of coastal living. Just a 10-minute walk from the pristine beaches of Manilva, specifically Aldea Beach, this property is ideal for those seeking a peaceful seaside retreat and offers a substantial rental income through popular platforms like Booking.com and Airbnb. Upon entering, you're greeted by a light-filled open-plan living room, which flows seamlessly onto a spacious terrace with partial sea views, accessible from both the living room and master bedroom. The well-equipped kitchen is perfect for creating meals to enjoy al fresco. The apartment boasts two double bedrooms, each opening onto the terrace, maximizing the indoor-outdoor living experience. The master bedroom includes an en-suite bathroom, complemented by a stylish family shower room for the second bedroom. Additional features include hot and cold central air conditioning, elegant marble floors, and the convenience of a large underground parking space and storeroom. The community's amenities include a beautiful pool area nestled among lush gardens, ideal for relaxing under the sun. This prime location allows residents to enjoy scenic walks along the promenade, stop at beach bars, or visit the vibrant Duquesa marina. Perfect as a personal getaway, this property also offers a profitable rental income in one of the Costa del Sol's most sought-after areas.