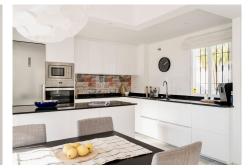

## R4918186 ♥ Nueva Andalucía REF# R4918186 595.000 €

| BEDS | BATHS | BUILT  | TERRACE |
|------|-------|--------|---------|
| 3    | 2     | 125 m² | 43 m²   |

The perfect holiday home - 3 bedroom penthouse in a great location! Located in the well-known complex of Los Naranjos de Marbella you will find this modern, south facing penthouse with two terraces. The apartment is distributed over two levels, on the entrance level you are welcomed by the bright living area and kitchen in an open plan lay-out. The kitchen is recently renovated and contains lots of storage and worktop space. The living room is large with space for both dining and lounge area, from here you have direct access to a spacious terrace with dining and lounge and a barbecue. Further on this floor you have two double bed guest rooms, one family bathroom and also a great storage space. As you continue to the second floor you will find the master bedroom, a bright and spacious room with built-in wardrobes and ensuite bathroom. On this level you have access to the roof top terrace, where you can enjoy sun all day, open views and an outdoor shower. Here you have great possibilities to create your own dream outdoor space. The community is perfectly located with walking distance to everything, including the beach. It has several pools and is gated. Inside the community is a supermarket and a few restaurants and cafes. This is also a great investment for rentals, with rental license in place. A perfect penthouse in a sought after location in Nueva Andalucia!