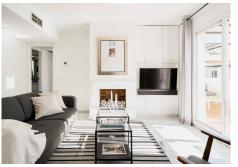

## R4918186 ♥ Nueva Andalucía REF# R4918186 595.000 €

| BEDS | BATHS | BUILT  | TERRACE |
|------|-------|--------|---------|
| 3    | 2     | 125 m² | 43 m²   |

The perfect holiday home - 3 bedroom penthouse in a great location! Located in the well-known complex of Los Naranjos de Marbella you will find this modern, south facing penthouse with two terraces. The apartment is distributed over two levels, on the entrance level you are welcomed by the bright living area and kitchen in an open plan lay-out. The kitchen is recently renovated and contains lots of storage and worktop space. The living room is large with space for both dining and lounge area, from here you have direct access to a spacious terrace with dining and lounge and a barbecue. Further on this floor you have two double bed guest rooms, one family bathroom and also a great storage space. As you continue to the second floor you will find the master bedroom, a bright and spacious room with built-in wardrobes and ensuite bathroom. On this level you have access to the roof top terrace, where you can enjoy sun all day, open views and an outdoor shower. Here you have great possibilities to create your own dream outdoor space. The community is perfectly located with walking distance to everything, including the beach. It has several pools and is gated. Inside the community is a supermarket and a few restaurants and cafes. This is also a great investment for rentals, with rental license in place. A perfect penthouse in a sought after location in Nueva Andalucia!