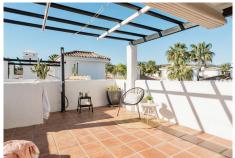

## R4918186 ♥ Nueva Andalucía REF# R4918186 595.000 €

| BEDS | BATHS | BUILT  | TERRACE |
|------|-------|--------|---------|
| 3    | 2     | 125 m² | 43 m²   |

The perfect holiday home - 3 bedroom penthouse in a great location! Located in the well-known complex of Los Naranjos de Marbella you will find this modern, south facing penthouse with two terraces. The apartment is distributed over two levels, on the entrance level you are welcomed by the bright living area and kitchen in an open plan lay-out. The kitchen is recently renovated and contains lots of storage and worktop space. The living room is large with space for both dining and lounge area, from here you have direct access to a spacious terrace with dining and lounge and a barbecue. Further on this floor you have two double bed guest rooms, one family bathroom and also a great storage space. As you continue to the second floor you will find the master bedroom, a bright and spacious room with built-in wardrobes and ensuite bathroom. On this level you have access to the roof top terrace, where you can enjoy sun all day, open views and an outdoor shower. Here you have great possibilities to create your own dream outdoor space. The community is perfectly located with walking distance to everything, including the beach. It has several pools and is gated. Inside the community is a supermarket and a few restaurants and cafes. This is also a great investment for rentals, with rental license in place. A perfect penthouse in a sought after location in Nueva Andalucia!