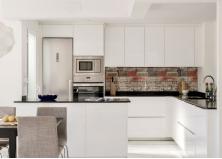

## R4918186 ♥ Nueva Andalucía REF# R4918186 595.000 €

| BEDS | BATHS | BUILT  | TERRACE |
|------|-------|--------|---------|
| 3    | 2     | 125 m² | 43 m²   |

The perfect holiday home - 3 bedroom penthouse in a great location! Located in the well-known complex of Los Naranjos de Marbella you will find this modern, south facing penthouse with two terraces. The apartment is distributed over two levels, on the entrance level you are welcomed by the bright living area and kitchen in an open plan lay-out. The kitchen is recently renovated and contains lots of storage and worktop space. The living room is large with space for both dining and lounge area, from here you have direct access to a spacious terrace with dining and lounge and a barbecue. Further on this floor you have two double bed guest rooms, one family bathroom and also a great storage space. As you continue to the second floor you will find the master bedroom, a bright and spacious room with built-in wardrobes and ensuite bathroom. On this level you have access to the roof top terrace, where you can enjoy sun all day, open views and an outdoor shower. Here you have great possibilities to create your own dream outdoor space. The community is perfectly located with walking distance to everything, including the beach. It has several pools and is gated. Inside the community is a supermarket and a few restaurants and cafes. This is also a great investment for rentals, with rental license in place. A perfect penthouse in a sought after location in Nueva Andalucia!