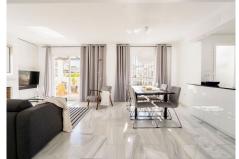

## R4918186 ♥ Nueva Andalucía REF# R4918186 595.000 €

| BEDS | BATHS | BUILT  | TERRACE |
|------|-------|--------|---------|
| 3    | 2     | 125 m² | 43 m²   |

The perfect holiday home - 3 bedroom penthouse in a great location! Located in the well-known complex of Los Naranjos de Marbella you will find this modern, south facing penthouse with two terraces. The apartment is distributed over two levels, on the entrance level you are welcomed by the bright living area and kitchen in an open plan lay-out. The kitchen is recently renovated and contains lots of storage and worktop space. The living room is large with space for both dining and lounge area, from here you have direct access to a spacious terrace with dining and lounge and a barbecue. Further on this floor you have two double bed guest rooms, one family bathroom and also a great storage space. As you continue to the second floor you will find the master bedroom, a bright and spacious room with built-in wardrobes and ensuite bathroom. On this level you have access to the roof top terrace, where you can enjoy sun all day, open views and an outdoor shower. Here you have great possibilities to create your own dream outdoor space. The community is perfectly located with walking distance to everything, including the beach. It has several pools and is gated. Inside the community is a supermarket and a few restaurants and cafes. This is also a great investment for rentals, with rental license in place. A perfect penthouse in a sought after location in Nueva Andalucia!