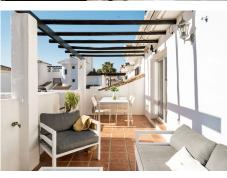

## R4918186 ♥ Nueva Andalucía REF# R4918186 595.000 €

| BEDS | BATHS | BUILT  | TERRACE |
|------|-------|--------|---------|
| 3    | 2     | 125 m² | 43 m²   |

The perfect holiday home - 3 bedroom penthouse in a great location! Located in the well-known complex of Los Naranjos de Marbella you will find this modern, south facing penthouse with two terraces. The apartment is distributed over two levels, on the entrance level you are welcomed by the bright living area and kitchen in an open plan lay-out. The kitchen is recently renovated and contains lots of storage and worktop space. The living room is large with space for both dining and lounge area, from here you have direct access to a spacious terrace with dining and lounge and a barbecue. Further on this floor you have two double bed guest rooms, one family bathroom and also a great storage space. As you continue to the second floor you will find the master bedroom, a bright and spacious room with built-in wardrobes and ensuite bathroom. On this level you have access to the roof top terrace, where you can enjoy sun all day, open views and an outdoor shower. Here you have great possibilities to create your own dream outdoor space. The community is perfectly located with walking distance to everything, including the beach. It has several pools and is gated. Inside the community is a supermarket and a few restaurants and cafes. This is also a great investment for rentals, with rental license in place. A perfect penthouse in a sought after location in Nueva Andalucia!