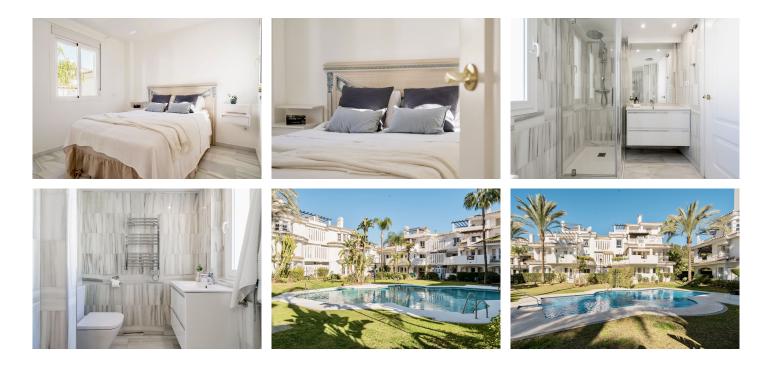

## R4918186 ♥ Nueva Andalucía REF# R4918186 595.000 €

| BEDS | BATHS | BUILT  | TERRACE |
|------|-------|--------|---------|
| 3    | 2     | 125 m² | 43 m²   |

The perfect holiday home - 3 bedroom penthouse in a great location! Located in the well-known complex of Los Naranjos de Marbella you will find this modern, south facing penthouse with two terraces. The apartment is distributed over two levels, on the entrance level you are welcomed by the bright living area and kitchen in an open plan lay-out. The kitchen is recently renovated and contains lots of storage and worktop space. The living room is large with space for both dining and lounge area, from here you have direct access to a spacious terrace with dining and lounge and a barbecue. Further on this floor you have two double bed guest rooms, one family bathroom and also a great storage space. As you continue to the second floor you will find the master bedroom, a bright and spacious room with built-in wardrobes and ensuite bathroom. On this level you have access to the roof top terrace, where you can enjoy sun all day, open views and an outdoor shower. Here you have great possibilities to create your own dream outdoor space. The community is perfectly located with walking distance to everything, including the beach. It has several pools and is gated. Inside the community is a supermarket and a few restaurants and cafes. This is also a great investment for rentals, with rental license in place. A perfect penthouse in a sought after location in Nueva Andalucia!