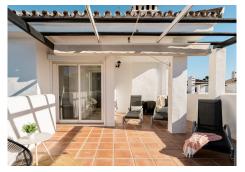

## R4918186 ♥ Nueva Andalucía REF# R4918186 595.000 €

| BEDS | BATHS | BUILT  | TERRACE |
|------|-------|--------|---------|
| 3    | 2     | 125 m² | 43 m²   |

The perfect holiday home - 3 bedroom penthouse in a great location! Located in the well-known complex of Los Naranjos de Marbella you will find this modern, south facing penthouse with two terraces. The apartment is distributed over two levels, on the entrance level you are welcomed by the bright living area and kitchen in an open plan lay-out. The kitchen is recently renovated and contains lots of storage and worktop space. The living room is large with space for both dining and lounge area, from here you have direct access to a spacious terrace with dining and lounge and a barbecue. Further on this floor you have two double bed guest rooms, one family bathroom and also a great storage space. As you continue to the second floor you will find the master bedroom, a bright and spacious room with built-in wardrobes and ensuite bathroom. On this level you have access to the roof top terrace, where you can enjoy sun all day, open views and an outdoor shower. Here you have great possibilities to create your own dream outdoor space. The community is perfectly located with walking distance to everything, including the beach. It has several pools and is gated. Inside the community is a supermarket and a few restaurants and cafes. This is also a great investment for rentals, with rental license in place. A perfect penthouse in a sought after location in Nueva Andalucia!