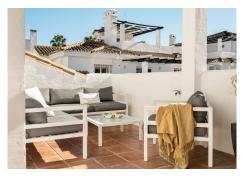

## R4918186 ♥ Nueva Andalucía REF# R4918186 595.000 €

| BEDS | BATHS | BUILT  | TERRACE |
|------|-------|--------|---------|
| 3    | 2     | 125 m² | 43 m²   |

The perfect holiday home - 3 bedroom penthouse in a great location! Located in the well-known complex of Los Naranjos de Marbella you will find this modern, south facing penthouse with two terraces. The apartment is distributed over two levels, on the entrance level you are welcomed by the bright living area and kitchen in an open plan lay-out. The kitchen is recently renovated and contains lots of storage and worktop space. The living room is large with space for both dining and lounge area, from here you have direct access to a spacious terrace with dining and lounge and a barbecue. Further on this floor you have two double bed guest rooms, one family bathroom and also a great storage space. As you continue to the second floor you will find the master bedroom, a bright and spacious room with built-in wardrobes and ensuite bathroom. On this level you have access to the roof top terrace, where you can enjoy sun all day, open views and an outdoor shower. Here you have great possibilities to create your own dream outdoor space. The community is perfectly located with walking distance to everything, including the beach. It has several pools and is gated. Inside the community is a supermarket and a few restaurants and cafes. This is also a great investment for rentals, with rental license in place. A perfect penthouse in a sought after location in Nueva Andalucia!