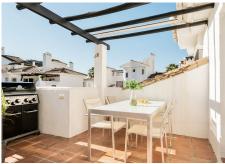

## R4918186 ♥ Nueva Andalucía REF# R4918186 595.000 €

| BEDS | BATHS | BUILT  | TERRACE |
|------|-------|--------|---------|
| 3    | 2     | 125 m² | 43 m²   |

The perfect holiday home - 3 bedroom penthouse in a great location! Located in the well-known complex of Los Naranjos de Marbella you will find this modern, south facing penthouse with two terraces. The apartment is distributed over two levels, on the entrance level you are welcomed by the bright living area and kitchen in an open plan lay-out. The kitchen is recently renovated and contains lots of storage and worktop space. The living room is large with space for both dining and lounge area, from here you have direct access to a spacious terrace with dining and lounge and a barbecue. Further on this floor you have two double bed guest rooms, one family bathroom and also a great storage space. As you continue to the second floor you will find the master bedroom, a bright and spacious room with built-in wardrobes and ensuite bathroom. On this level you have access to the roof top terrace, where you can enjoy sun all day, open views and an outdoor shower. Here you have great possibilities to create your own dream outdoor space. The community is perfectly located with walking distance to everything, including the beach. It has several pools and is gated. Inside the community is a supermarket and a few restaurants and cafes. This is also a great investment for rentals, with rental license in place. A perfect penthouse in a sought after location in Nueva Andalucia!