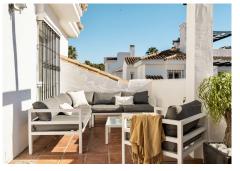

## R4918186 ♥ Nueva Andalucía REF# R4918186 595.000 €

| BEDS | BATHS | BUILT  | TERRACE |
|------|-------|--------|---------|
| 3    | 2     | 125 m² | 43 m²   |

The perfect holiday home - 3 bedroom penthouse in a great location! Located in the well-known complex of Los Naranjos de Marbella you will find this modern, south facing penthouse with two terraces. The apartment is distributed over two levels, on the entrance level you are welcomed by the bright living area and kitchen in an open plan lay-out. The kitchen is recently renovated and contains lots of storage and worktop space. The living room is large with space for both dining and lounge area, from here you have direct access to a spacious terrace with dining and lounge and a barbecue. Further on this floor you have two double bed guest rooms, one family bathroom and also a great storage space. As you continue to the second floor you will find the master bedroom, a bright and spacious room with built-in wardrobes and ensuite bathroom. On this level you have access to the roof top terrace, where you can enjoy sun all day, open views and an outdoor shower. Here you have great possibilities to create your own dream outdoor space. The community is perfectly located with walking distance to everything, including the beach. It has several pools and is gated. Inside the community is a supermarket and a few restaurants and cafes. This is also a great investment for rentals, with rental license in place. A perfect penthouse in a sought after location in Nueva Andalucia!