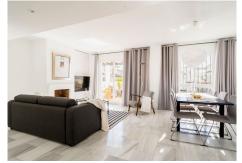

## R4918186 ♥ Nueva Andalucía REF# R4918186 595.000 €

| BEDS | BATHS | BUILT  | TERRACE |
|------|-------|--------|---------|
| 3    | 2     | 125 m² | 43 m²   |

The perfect holiday home - 3 bedroom penthouse in a great location! Located in the well-known complex of Los Naranjos de Marbella you will find this modern, south facing penthouse with two terraces. The apartment is distributed over two levels, on the entrance level you are welcomed by the bright living area and kitchen in an open plan lay-out. The kitchen is recently renovated and contains lots of storage and worktop space. The living room is large with space for both dining and lounge area, from here you have direct access to a spacious terrace with dining and lounge and a barbecue. Further on this floor you have two double bed guest rooms, one family bathroom and also a great storage space. As you continue to the second floor you will find the master bedroom, a bright and spacious room with built-in wardrobes and ensuite bathroom. On this level you have access to the roof top terrace, where you can enjoy sun all day, open views and an outdoor shower. Here you have great possibilities to create your own dream outdoor space. The community is perfectly located with walking distance to everything, including the beach. It has several pools and is gated. Inside the community is a supermarket and a few restaurants and cafes. This is also a great investment for rentals, with rental license in place. A perfect penthouse in a sought after location in Nueva Andalucia!