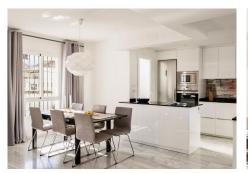

## R4918186 ♥ Nueva Andalucía REF# R4918186 595.000 €

| BEDS | BATHS | BUILT  | TERRACE |
|------|-------|--------|---------|
| 3    | 2     | 125 m² | 43 m²   |

The perfect holiday home - 3 bedroom penthouse in a great location! Located in the well-known complex of Los Naranjos de Marbella you will find this modern, south facing penthouse with two terraces. The apartment is distributed over two levels, on the entrance level you are welcomed by the bright living area and kitchen in an open plan lay-out. The kitchen is recently renovated and contains lots of storage and worktop space. The living room is large with space for both dining and lounge area, from here you have direct access to a spacious terrace with dining and lounge and a barbecue. Further on this floor you have two double bed guest rooms, one family bathroom and also a great storage space. As you continue to the second floor you will find the master bedroom, a bright and spacious room with built-in wardrobes and ensuite bathroom. On this level you have access to the roof top terrace, where you can enjoy sun all day, open views and an outdoor shower. Here you have great possibilities to create your own dream outdoor space. The community is perfectly located with walking distance to everything, including the beach. It has several pools and is gated. Inside the community is a supermarket and a few restaurants and cafes. This is also a great investment for rentals, with rental license in place. A perfect penthouse in a sought after location in Nueva Andalucia!