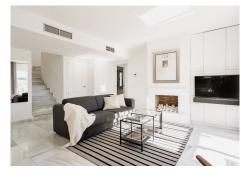

## R4918186 ♥ Nueva Andalucía REF# R4918186 595.000 €

| BEDS | BATHS | BUILT  | TERRACE |
|------|-------|--------|---------|
| 3    | 2     | 125 m² | 43 m²   |

The perfect holiday home - 3 bedroom penthouse in a great location! Located in the well-known complex of Los Naranjos de Marbella you will find this modern, south facing penthouse with two terraces. The apartment is distributed over two levels, on the entrance level you are welcomed by the bright living area and kitchen in an open plan lay-out. The kitchen is recently renovated and contains lots of storage and worktop space. The living room is large with space for both dining and lounge area, from here you have direct access to a spacious terrace with dining and lounge and a barbecue. Further on this floor you have two double bed guest rooms, one family bathroom and also a great storage space. As you continue to the second floor you will find the master bedroom, a bright and spacious room with built-in wardrobes and ensuite bathroom. On this level you have access to the roof top terrace, where you can enjoy sun all day, open views and an outdoor shower. Here you have great possibilities to create your own dream outdoor space. The community is perfectly located with walking distance to everything, including the beach. It has several pools and is gated. Inside the community is a supermarket and a few restaurants and cafes. This is also a great investment for rentals, with rental license in place. A perfect penthouse in a sought after location in Nueva Andalucia!