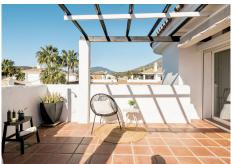

## R4918186 ♥ Nueva Andalucía REF# R4918186 595.000 €

| BEDS | BATHS | BUILT  | TERRACE |
|------|-------|--------|---------|
| 3    | 2     | 125 m² | 43 m²   |

The perfect holiday home - 3 bedroom penthouse in a great location! Located in the well-known complex of Los Naranjos de Marbella you will find this modern, south facing penthouse with two terraces. The apartment is distributed over two levels, on the entrance level you are welcomed by the bright living area and kitchen in an open plan lay-out. The kitchen is recently renovated and contains lots of storage and worktop space. The living room is large with space for both dining and lounge area, from here you have direct access to a spacious terrace with dining and lounge and a barbecue. Further on this floor you have two double bed guest rooms, one family bathroom and also a great storage space. As you continue to the second floor you will find the master bedroom, a bright and spacious room with built-in wardrobes and ensuite bathroom. On this level you have access to the roof top terrace, where you can enjoy sun all day, open views and an outdoor shower. Here you have great possibilities to create your own dream outdoor space. The community is perfectly located with walking distance to everything, including the beach. It has several pools and is gated. Inside the community is a supermarket and a few restaurants and cafes. This is also a great investment for rentals, with rental license in place. A perfect penthouse in a sought after location in Nueva Andalucia!