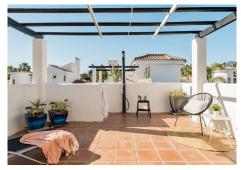

## R4918186 ♥ Nueva Andalucía REF# R4918186 595.000 €

| BEDS | BATHS | BUILT  | TERRACE |
|------|-------|--------|---------|
| 3    | 2     | 125 m² | 43 m²   |

The perfect holiday home - 3 bedroom penthouse in a great location! Located in the well-known complex of Los Naranjos de Marbella you will find this modern, south facing penthouse with two terraces. The apartment is distributed over two levels, on the entrance level you are welcomed by the bright living area and kitchen in an open plan lay-out. The kitchen is recently renovated and contains lots of storage and worktop space. The living room is large with space for both dining and lounge area, from here you have direct access to a spacious terrace with dining and lounge and a barbecue. Further on this floor you have two double bed guest rooms, one family bathroom and also a great storage space. As you continue to the second floor you will find the master bedroom, a bright and spacious room with built-in wardrobes and ensuite bathroom. On this level you have access to the roof top terrace, where you can enjoy sun all day, open views and an outdoor shower. Here you have great possibilities to create your own dream outdoor space. The community is perfectly located with walking distance to everything, including the beach. It has several pools and is gated. Inside the community is a supermarket and a few restaurants and cafes. This is also a great investment for rentals, with rental license in place. A perfect penthouse in a sought after location in Nueva Andalucia!