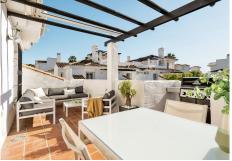

## R4918186 ♥ Nueva Andalucía REF# R4918186 595.000 €

| BEDS | BATHS | BUILT  | TERRACE |
|------|-------|--------|---------|
| 3    | 2     | 125 m² | 43 m²   |

The perfect holiday home - 3 bedroom penthouse in a great location! Located in the well-known complex of Los Naranjos de Marbella you will find this modern, south facing penthouse with two terraces. The apartment is distributed over two levels, on the entrance level you are welcomed by the bright living area and kitchen in an open plan lay-out. The kitchen is recently renovated and contains lots of storage and worktop space. The living room is large with space for both dining and lounge area, from here you have direct access to a spacious terrace with dining and lounge and a barbecue. Further on this floor you have two double bed guest rooms, one family bathroom and also a great storage space. As you continue to the second floor you will find the master bedroom, a bright and spacious room with built-in wardrobes and ensuite bathroom. On this level you have access to the roof top terrace, where you can enjoy sun all day, open views and an outdoor shower. Here you have great possibilities to create your own dream outdoor space. The community is perfectly located with walking distance to everything, including the beach. It has several pools and is gated. Inside the community is a supermarket and a few restaurants and cafes. This is also a great investment for rentals, with rental license in place. A perfect penthouse in a sought after location in Nueva Andalucia!