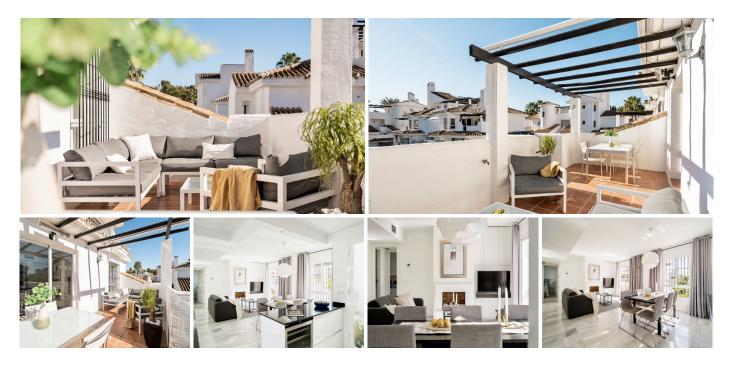

## R4918186 ♥ Nueva Andalucía REF# R4918186 595.000 €

| BEDS | BATHS | BUILT  | TERRACE |
|------|-------|--------|---------|
| 3    | 2     | 125 m² | 43 m²   |

The perfect holiday home - 3 bedroom penthouse in a great location! Located in the well-known complex of Los Naranjos de Marbella you will find this modern, south facing penthouse with two terraces. The apartment is distributed over two levels, on the entrance level you are welcomed by the bright living area and kitchen in an open plan lay-out. The kitchen is recently renovated and contains lots of storage and worktop space. The living room is large with space for both dining and lounge area, from here you have direct access to a spacious terrace with dining and lounge and a barbecue. Further on this floor you have two double bed guest rooms, one family bathroom and also a great storage space. As you continue to the second floor you will find the master bedroom, a bright and spacious room with built-in wardrobes and ensuite bathroom. On this level you have access to the roof top terrace, where you can enjoy sun all day, open views and an outdoor shower. Here you have great possibilities to create your own dream outdoor space. The community is perfectly located with walking distance to everything, including the beach. It has several pools and is gated. Inside the community is a supermarket and a few restaurants and cafes. This is also a great investment for rentals, with rental license in place. A perfect penthouse in a sought after location in Nueva Andalucia!