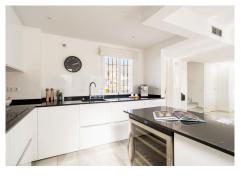

## R4918186 ♥ Nueva Andalucía REF# R4918186 595.000 €

| BEDS | BATHS | BUILT  | TERRACE |
|------|-------|--------|---------|
| 3    | 2     | 125 m² | 43 m²   |

The perfect holiday home - 3 bedroom penthouse in a great location! Located in the well-known complex of Los Naranjos de Marbella you will find this modern, south facing penthouse with two terraces. The apartment is distributed over two levels, on the entrance level you are welcomed by the bright living area and kitchen in an open plan lay-out. The kitchen is recently renovated and contains lots of storage and worktop space. The living room is large with space for both dining and lounge area, from here you have direct access to a spacious terrace with dining and lounge and a barbecue. Further on this floor you have two double bed guest rooms, one family bathroom and also a great storage space. As you continue to the second floor you will find the master bedroom, a bright and spacious room with built-in wardrobes and ensuite bathroom. On this level you have access to the roof top terrace, where you can enjoy sun all day, open views and an outdoor shower. Here you have great possibilities to create your own dream outdoor space. The community is perfectly located with walking distance to everything, including the beach. It has several pools and is gated. Inside the community is a supermarket and a few restaurants and cafes. This is also a great investment for rentals, with rental license in place. A perfect penthouse in a sought after location in Nueva Andalucia!