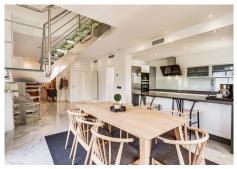

#### REF# R4918183 1.695.000 €

| BEDS | BATHS | BUILT  | TERRACE |
|------|-------|--------|---------|
| 3    | 2     | 145 m² | 50 m²   |

Nestled within the prestigious Andalucia del Mar urbanization in Puerto Banus, Marbella, this exquisite recently renovated beachfront duplex penthouse embodies luxury living on the Costa del Sol. Puerto Banus, renowned as one of Europe's most glamorous destinations, sets the stage for this remarkable property. Boasting multiple terraces that command direct views of the beautiful sea, this residence offers an unparalleled coastal lifestyle. With 3 bedrooms and 2 bathrooms, the spacious interior features a modern open-plan layout seamlessly merging with the beachfront ambiance. Recently renovated to the highest standards, the apartment showcases cutting-edge smart technology, ensuring unparalleled comfort for its discerning residents. As a duplex, this home affords breathtaking panoramas from both floors and orientations, from East to West, providing the interiors with natural light throughout the day. A generously sized terrace invites relaxation with its inviting chill-out area adorned with plush sofas and captivating vistas. Moreover, the property includes a substantial underground parking space and storage facilities, providing both convenience and security. Immerse yourself in the epitome of coastal luxury in the heart of Puerto Banus, where sophistication meets seaside serenity. Enjoy the close proximity to the famous stores, restaurants and bars, while living in a secure, 24h gated community. Contact us for more information and viewings.