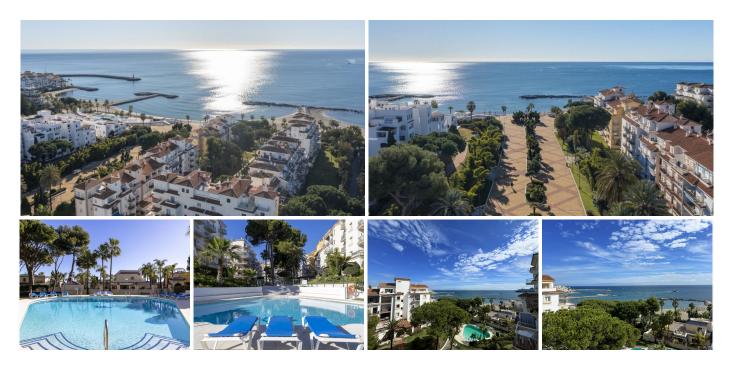

#### REF# R4918183 1.695.000 €

| BEDS | BATHS | BUILT  | TERRACE |
|------|-------|--------|---------|
| 3    | 2     | 145 m² | 50 m²   |

Nestled within the prestigious Andalucia del Mar urbanization in Puerto Banus, Marbella, this exquisite recently renovated beachfront duplex penthouse embodies luxury living on the Costa del Sol. Puerto Banus, renowned as one of Europe's most glamorous destinations, sets the stage for this remarkable property. Boasting multiple terraces that command direct views of the beautiful sea, this residence offers an unparalleled coastal lifestyle. With 3 bedrooms and 2 bathrooms, the spacious interior features a modern open-plan layout seamlessly merging with the beachfront ambiance. Recently renovated to the highest standards, the apartment showcases cutting-edge smart technology, ensuring unparalleled comfort for its discerning residents. As a duplex, this home affords breathtaking panoramas from both floors and orientations, from East to West, providing the interiors with natural light throughout the day. A generously sized terrace invites relaxation with its inviting chill-out area adorned with plush sofas and captivating vistas. Moreover, the property includes a substantial underground parking space and storage facilities, providing both convenience and security. Immerse yourself in the epitome of coastal luxury in the heart of Puerto Banus, where sophistication meets seaside serenity. Enjoy the close proximity to the famous stores, restaurants and bars, while living in a secure, 24h gated community. Contact us for more information and viewings.