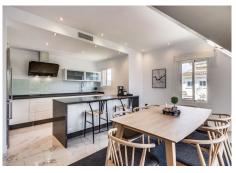

#### REF# R4918183 1.695.000 €

| BEDS | BATHS | BUILT  | TERRACE |
|------|-------|--------|---------|
| 3    | 2     | 145 m² | 50 m²   |

Nestled within the prestigious Andalucia del Mar urbanization in Puerto Banus, Marbella, this exquisite recently renovated beachfront duplex penthouse embodies luxury living on the Costa del Sol. Puerto Banus, renowned as one of Europe's most glamorous destinations, sets the stage for this remarkable property. Boasting multiple terraces that command direct views of the beautiful sea, this residence offers an unparalleled coastal lifestyle. With 3 bedrooms and 2 bathrooms, the spacious interior features a modern open-plan layout seamlessly merging with the beachfront ambiance. Recently renovated to the highest standards, the apartment showcases cutting-edge smart technology, ensuring unparalleled comfort for its discerning residents. As a duplex, this home affords breathtaking panoramas from both floors and orientations, from East to West, providing the interiors with natural light throughout the day. A generously sized terrace invites relaxation with its inviting chill-out area adorned with plush sofas and captivating vistas. Moreover, the property includes a substantial underground parking space and storage facilities, providing both convenience and security. Immerse yourself in the epitome of coastal luxury in the heart of Puerto Banus, where sophistication meets seaside serenity. Enjoy the close proximity to the famous stores, restaurants and bars, while living in a secure, 24h gated community. Contact us for more information and viewings.