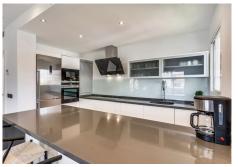

#### REF# R4918183 1.695.000 €

| BEDS | BATHS | BUILT  | TERRACE |
|------|-------|--------|---------|
| 3    | 2     | 145 m² | 50 m²   |

Nestled within the prestigious Andalucia del Mar urbanization in Puerto Banus, Marbella, this exquisite recently renovated beachfront duplex penthouse embodies luxury living on the Costa del Sol. Puerto Banus, renowned as one of Europe's most glamorous destinations, sets the stage for this remarkable property. Boasting multiple terraces that command direct views of the beautiful sea, this residence offers an unparalleled coastal lifestyle. With 3 bedrooms and 2 bathrooms, the spacious interior features a modern open-plan layout seamlessly merging with the beachfront ambiance. Recently renovated to the highest standards, the apartment showcases cutting-edge smart technology, ensuring unparalleled comfort for its discerning residents. As a duplex, this home affords breathtaking panoramas from both floors and orientations, from East to West, providing the interiors with natural light throughout the day. A generously sized terrace invites relaxation with its inviting chill-out area adorned with plush sofas and captivating vistas. Moreover, the property includes a substantial underground parking space and storage facilities, providing both convenience and security. Immerse yourself in the epitome of coastal luxury in the heart of Puerto Banus, where sophistication meets seaside serenity. Enjoy the close proximity to the famous stores, restaurants and bars, while living in a secure, 24h gated community. Contact us for more information and viewings.