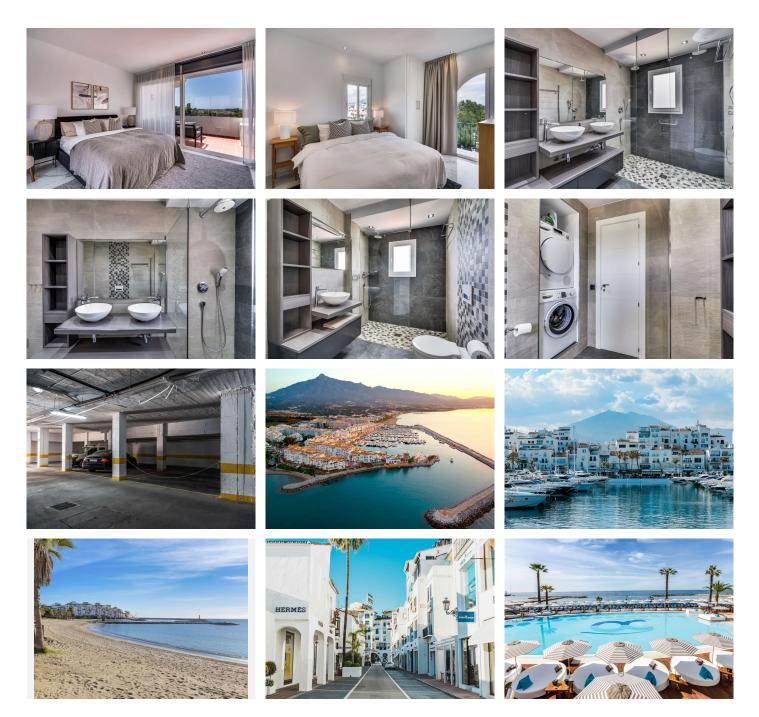

#### REF# R4918183 1.695.000 €

| BEDS | BATHS | BUILT  | TERRACE |
|------|-------|--------|---------|
| 3    | 2     | 145 m² | 50 m²   |

Nestled within the prestigious Andalucia del Mar urbanization in Puerto Banus, Marbella, this exquisite recently renovated beachfront duplex penthouse embodies luxury living on the Costa del Sol. Puerto Banus, renowned as one of Europe's most glamorous destinations, sets the stage for this remarkable property. Boasting multiple terraces that command direct views of the beautiful sea, this residence offers an unparalleled coastal lifestyle. With 3 bedrooms and 2 bathrooms, the spacious interior features a modern open-plan layout seamlessly merging with the beachfront ambiance. Recently renovated to the highest standards, the apartment showcases cutting-edge smart technology, ensuring unparalleled comfort for its discerning residents. As a duplex, this home affords breathtaking panoramas from both floors and orientations, from East to West, providing the interiors with natural light throughout the day. A generously sized terrace invites relaxation with its inviting chill-out area adorned with plush sofas and captivating vistas. Moreover, the property includes a substantial underground parking space and storage facilities, providing both convenience and security. Immerse yourself in the epitome of coastal luxury in the heart of Puerto Banus, where sophistication meets seaside serenity. Enjoy the close proximity to the famous stores, restaurants and bars, while living in a secure, 24h gated community. Contact us for more information and viewings.