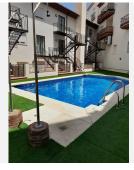

## R4918150

• Alhaurín el Grande

REF# R4918150 299.000 €

| BEDS | BATHS | BUILT | TERRACE |
|------|-------|-------|---------|
| 2    | 2     | 86 m² | 40 m²   |

\*\*For Sale: Stunning Penthouse with Breathtaking Views in the Heart of Alhaurín el Grande\*\* Are you looking for an exclusive home that combines comfort, luxury, and a prime location? This beautiful penthouse offers everything you could desire: fantastic views, a modern finish, and ample space to enjoy life in style. \*\*Features of this dream apartment:\*\* - \*\*Breathtaking Views:\*\* Enjoy panoramic views over the mountains and valley, a stunning sight that will captivate you every day. It's like nature is your next-door neighbor! - \*\*Spacious Terraces:\*\* Two large terraces provide plenty of room for relaxation and socializing. One of them is even enclosed, making it a perfect extension of the living room – ideal for hosting guests or simply enjoying the outdoors, no matter the season. - \*\*New, Modern Kitchen:\*\* The apartment features a beautiful, newly installed kitchen that is perfect for preparing delicious meals, whether for yourself or for entertaining. - \*\*Communal Pool:\*\* Need to cool off on a warm summer day? The communal pool is the perfect place to unwind and relax. - \*\*Luxury Amenities:\*\* The home is equipped with a lift, a private parking spot, and two storage rooms, offering convenience and plenty of space to store your belongings. - \*\*In Perfect Condition:\*\* This penthouse is in excellent condition, ready to move in. No need to worry about renovations or maintenance – everything is meticulously cared for. - \*\*Prime Location:\*\* Situated in the charming center of Alhaurín el Grande, with everything within walking distance. Shops, restaurants, and

+34 951 123 083 | +44 (0)330 179 8687 | info@idiliqestates.com Local 28, Edificio D, Centro de Negocios Puerta de Banús, N-340, Km 175, 29660 Nueva Andlaucia

cafes are just a stroll away, while you can still enjoy the tranquility and breathtaking views. This penthouse is not just a home; it's a lifestyle. A place where you can enjoy life at your own pace, with space for relaxation, social moments, and, of course, to admire the stunning natural surroundings. Are you ready to discover your dream home? Contact us for more information or to schedule a viewing. \*\*Don't wait too long – an opportunity like this doesn't come around often!\*\* Penthouse, Alhaurín el Grande, Costa del Sol. 2 Bedrooms, 2 Bathrooms, Built 86 m², Terrace 40 m². Setting: Town, Country, Mountain Pueblo, Close To Golf, Close To Shops, Close To Schools, Close To Forest. Orientation: North, East, South, West. Condition: Excellent. Pool: Communal. Climate Control: Air Conditioning, Hot A/C, Cold A/C. Views: Mountain, Country, Panoramic. Features: Covered Terrace, Lift, Fitted Wardrobes, Near Transport, Private Terrace, Satellite TV, WiFi, Storage Room, Ensuite Bathroom, Access for people with reduced mobility, Marble Flooring, Double Glazing, Fiber Optic. Furniture: Part Furnished. Kitchen: Fully Fitted. Security: Gated Complex, Entry Phone, Alarm System, Safe. Parking: Underground, Garage. Utilities: Electricity, Drinkable Water, Telephone.