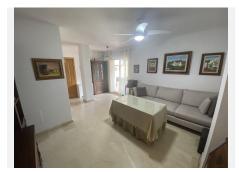

## R4918150

• Alhaurín el Grande

REF# R4918150 299.000 €

| BEDS | BATHS | BUILT | TERRACE |
|------|-------|-------|---------|
| 2    | 2     | 86 m² | 40 m²   |

\*\*For Sale: Stunning Penthouse with Breathtaking Views in the Heart of Alhaurín el Grande\*\* Are you looking for an exclusive home that combines comfort, luxury, and a prime location? This beautiful penthouse offers everything you could desire: fantastic views, a modern finish, and ample space to enjoy life in style. \*\*Features of this dream apartment:\*\* - \*\*Breathtaking Views:\*\* Enjoy panoramic views over the mountains and valley, a stunning sight that will captivate you every day. It's like nature is your next-door neighbor! - \*\*Spacious Terraces:\*\* Two large terraces provide plenty of room for relaxation and socializing. One of them is even enclosed, making it a perfect extension of the living room – ideal for hosting guests or simply enjoying the outdoors, no matter the season. - \*\*New, Modern Kitchen:\*\* The apartment features a beautiful, newly installed kitchen that is perfect for preparing delicious meals, whether for yourself or for entertaining. - \*\*Communal Pool:\*\* Need to cool off on a warm summer day? The communal pool is the perfect place to unwind and relax. - \*\*Luxury Amenities:\*\* The home is equipped with a lift, a private parking spot, and two storage rooms, offering convenience and plenty of space to store your belongings. - \*\*In Perfect Condition:\*\* This penthouse is in excellent condition, ready to move in. No need to worry about renovations or maintenance – everything is meticulously cared for. - \*\*Prime Location:\*\* Situated in the charming center of Alhaurín el Grande, with everything within walking distance. Shops, restaurants, and

+34 951 123 083 | +44 (0)330 179 8687 | info@idiliqestates.com Local 28, Edificio D, Centro de Negocios Puerta de Banús, N-340, Km 175, 29660 Nueva Andlaucia

cafes are just a stroll away, while you can still enjoy the tranquility and breathtaking views. This penthouse is not just a home; it's a lifestyle. A place where you can enjoy life at your own pace, with space for relaxation, social moments, and, of course, to admire the stunning natural surroundings. Are you ready to discover your dream home? Contact us for more information or to schedule a viewing. \*\*Don't wait too long – an opportunity like this doesn't come around often!\*\* Penthouse, Alhaurín el Grande, Costa del Sol. 2 Bedrooms, 2 Bathrooms, Built 86 m², Terrace 40 m². Setting: Town, Country, Mountain Pueblo, Close To Golf, Close To Shops, Close To Schools, Close To Forest. Orientation: North, East, South, West. Condition: Excellent. Pool: Communal. Climate Control: Air Conditioning, Hot A/C, Cold A/C. Views: Mountain, Country, Panoramic. Features: Covered Terrace, Lift, Fitted Wardrobes, Near Transport, Private Terrace, Satellite TV, WiFi, Storage Room, Ensuite Bathroom, Access for people with reduced mobility, Marble Flooring, Double Glazing, Fiber Optic. Furniture: Part Furnished. Kitchen: Fully Fitted. Security: Gated Complex, Entry Phone, Alarm System, Safe. Parking: Underground, Garage. Utilities: Electricity, Drinkable Water, Telephone.