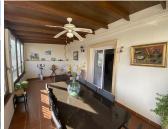

## R4918150

• Alhaurín el Grande

REF# R4918150 299.000 €

| BEDS | BATHS | BUILT | TERRACE |
|------|-------|-------|---------|
| 2    | 2     | 86 m² | 40 m²   |

\*\*For Sale: Stunning Penthouse with Breathtaking Views in the Heart of Alhaurín el Grande\*\* Are you looking for an exclusive home that combines comfort, luxury, and a prime location? This beautiful penthouse offers everything you could desire: fantastic views, a modern finish, and ample space to enjoy life in style. \*\*Features of this dream apartment:\*\* - \*\*Breathtaking Views:\*\* Enjoy panoramic views over the mountains and valley, a stunning sight that will captivate you every day. It's like nature is your next-door neighbor! - \*\*Spacious Terraces:\*\* Two large terraces provide plenty of room for relaxation and socializing. One of them is even enclosed, making it a perfect extension of the living room – ideal for hosting guests or simply enjoying the outdoors, no matter the season. - \*\*New, Modern Kitchen:\*\* The apartment features a beautiful, newly installed kitchen that is perfect for preparing delicious meals, whether for yourself or for entertaining. - \*\*Communal Pool:\*\* Need to cool off on a warm summer day? The communal pool is the perfect place to unwind and relax. - \*\*Luxury Amenities:\*\* The home is equipped with a lift, a private parking spot, and two storage rooms, offering convenience and plenty of space to store your belongings. - \*\*In Perfect Condition:\*\* This penthouse is in excellent condition, ready to move in. No need to worry about renovations or maintenance – everything is meticulously cared for. - \*\*Prime Location:\*\* Situated in the charming center of Alhaurín el Grande, with everything within walking distance. Shops, restaurants, and

+34 951 123 083 | +44 (0)330 179 8687 | info@idiliqestates.com Local 28, Edificio D, Centro de Negocios Puerta de Banús, N-340, Km 175, 29660 Nueva Andlaucia

cafes are just a stroll away, while you can still enjoy the tranquility and breathtaking views. This penthouse is not just a home; it's a lifestyle. A place where you can enjoy life at your own pace, with space for relaxation, social moments, and, of course, to admire the stunning natural surroundings. Are you ready to discover your dream home? Contact us for more information or to schedule a viewing. \*\*Don't wait too long – an opportunity like this doesn't come around often!\*\* Penthouse, Alhaurín el Grande, Costa del Sol. 2 Bedrooms, 2 Bathrooms, Built 86 m², Terrace 40 m². Setting: Town, Country, Mountain Pueblo, Close To Golf, Close To Shops, Close To Schools, Close To Forest. Orientation: North, East, South, West. Condition: Excellent. Pool: Communal. Climate Control: Air Conditioning, Hot A/C, Cold A/C. Views: Mountain, Country, Panoramic. Features: Covered Terrace, Lift, Fitted Wardrobes, Near Transport, Private Terrace, Satellite TV, WiFi, Storage Room, Ensuite Bathroom, Access for people with reduced mobility, Marble Flooring, Double Glazing, Fiber Optic. Furniture: Part Furnished. Kitchen: Fully Fitted. Security: Gated Complex, Entry Phone, Alarm System, Safe. Parking: Underground, Garage. Utilities: Electricity, Drinkable Water, Telephone.