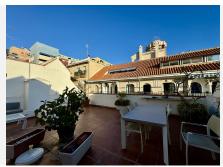

## R4918012

Fuengirola

REF# R4918012 279.000 €

| BEDS | BATHS | BUILT              | TERRACE |
|------|-------|--------------------|---------|
| 2    | 1     | 100 m <sup>2</sup> | 81 m²   |

This stunning apartment has been recently refurbished to offer maximum comfort and style. Located in a quiet and well-connected area, the apartment has undergone a renovation that includes the opening of the kitchen to the living room, creating an open and bright space that enhances the feeling of spaciousness. In addition, the hallway layout has been optimized and the living room lighting has been improved, bringing a modern and cozy touch. The apartment has 3 spacious bedrooms, all with fitted closets and capacity to adapt to any need. The 2 bathrooms, one of them en suite, have been renovated with quality finishes. It also has a guest toilet, which offers comfort and privacy. The very spacious living room integrates perfectly with the open kitchen, creating an ideal environment for both daily living and entertaining. The terrace is another of the great attractions of the property, with a large area and facing the afternoon sun, making it the perfect place to relax while enjoying the unobstructed views of the mountains. The marble floors bring a timeless elegance to the entire apartment, while the double glazed windows ensure excellent thermal and acoustic insulation. In addition, the property includes a parking space in the price, providing convenience and security in the area. The urbanization is very well maintained, contributing to a pleasant and quiet environment. This apartment is ideal for those looking for a modern and functional home in a strategic location, with easy access to all services and excellent value for money. Do not miss the opportunity to visit