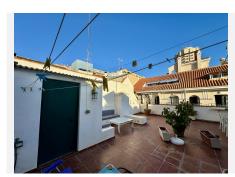

## R4918012

Fuengirola

REF# R4918012 279.000 €

| BEDS | BATHS | BUILT              | TERRACE |
|------|-------|--------------------|---------|
| 2    | 1     | 100 m <sup>2</sup> | 81 m²   |

This stunning apartment has been recently refurbished to offer maximum comfort and style. Located in a quiet and well-connected area, the apartment has undergone a renovation that includes the opening of the kitchen to the living room, creating an open and bright space that enhances the feeling of spaciousness. In addition, the hallway layout has been optimized and the living room lighting has been improved, bringing a modern and cozy touch. The apartment has 3 spacious bedrooms, all with fitted closets and capacity to adapt to any need. The 2 bathrooms, one of them en suite, have been renovated with quality finishes. It also has a guest toilet, which offers comfort and privacy. The very spacious living room integrates perfectly with the open kitchen, creating an ideal environment for both daily living and entertaining. The terrace is another of the great attractions of the property, with a large area and facing the afternoon sun, making it the perfect place to relax while enjoying the unobstructed views of the mountains. The marble floors bring a timeless elegance to the entire apartment, while the double glazed windows ensure excellent thermal and acoustic insulation. In addition, the property includes a parking space in the price, providing convenience and security in the area. The urbanization is very well maintained, contributing to a pleasant and quiet environment. This apartment is ideal for those looking for a modern and functional home in a strategic location, with easy access to all services and excellent value for money. Do not miss the opportunity to visit