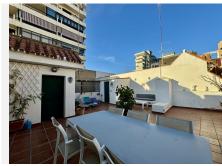

## R4918012

Fuengirola

REF# R4918012 279.000 €

| BEDS | BATHS | BUILT              | TERRACE |
|------|-------|--------------------|---------|
| 2    | 1     | 100 m <sup>2</sup> | 81 m²   |

This stunning apartment has been recently refurbished to offer maximum comfort and style. Located in a quiet and well-connected area, the apartment has undergone a renovation that includes the opening of the kitchen to the living room, creating an open and bright space that enhances the feeling of spaciousness. In addition, the hallway layout has been optimized and the living room lighting has been improved, bringing a modern and cozy touch. The apartment has 3 spacious bedrooms, all with fitted closets and capacity to adapt to any need. The 2 bathrooms, one of them en suite, have been renovated with quality finishes. It also has a guest toilet, which offers comfort and privacy. The very spacious living room integrates perfectly with the open kitchen, creating an ideal environment for both daily living and entertaining. The terrace is another of the great attractions of the property, with a large area and facing the afternoon sun, making it the perfect place to relax while enjoying the unobstructed views of the mountains. The marble floors bring a timeless elegance to the entire apartment, while the double glazed windows ensure excellent thermal and acoustic insulation. In addition, the property includes a parking space in the price, providing convenience and security in the area. The urbanization is very well maintained, contributing to a pleasant and quiet environment. This apartment is ideal for those looking for a modern and functional home in a strategic location, with easy access to all services and excellent value for money. Do not miss the opportunity to visit