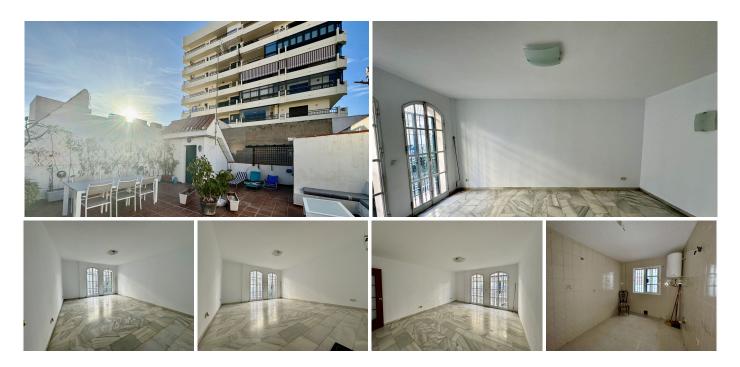

## R4918012

Fuengirola

REF# R4918012 279.000 €

| BEDS | BATHS | BUILT              | TERRACE |
|------|-------|--------------------|---------|
| 2    | 1     | 100 m <sup>2</sup> | 81 m²   |

This stunning apartment has been recently refurbished to offer maximum comfort and style. Located in a quiet and well-connected area, the apartment has undergone a renovation that includes the opening of the kitchen to the living room, creating an open and bright space that enhances the feeling of spaciousness. In addition, the hallway layout has been optimized and the living room lighting has been improved, bringing a modern and cozy touch. The apartment has 3 spacious bedrooms, all with fitted closets and capacity to adapt to any need. The 2 bathrooms, one of them en suite, have been renovated with quality finishes. It also has a guest toilet, which offers comfort and privacy. The very spacious living room integrates perfectly with the open kitchen, creating an ideal environment for both daily living and entertaining. The terrace is another of the great attractions of the property, with a large area and facing the afternoon sun, making it the perfect place to relax while enjoying the unobstructed views of the mountains. The marble floors bring a timeless elegance to the entire apartment, while the double glazed windows ensure excellent thermal and acoustic insulation. In addition, the property includes a parking space in the price, providing convenience and security in the area. The urbanization is very well maintained, contributing to a pleasant and quiet environment. This apartment is ideal for those looking for a modern and functional home in a strategic location, with easy access to all services and excellent value for money. Do not miss the opportunity to visit