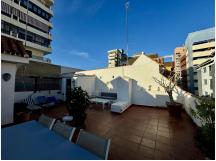

## R4918012

Fuengirola

REF# R4918012 279.000 €

| BEDS | BATHS | BUILT              | TERRACE |
|------|-------|--------------------|---------|
| 2    | 1     | 100 m <sup>2</sup> | 81 m²   |

This stunning apartment has been recently refurbished to offer maximum comfort and style. Located in a quiet and well-connected area, the apartment has undergone a renovation that includes the opening of the kitchen to the living room, creating an open and bright space that enhances the feeling of spaciousness. In addition, the hallway layout has been optimized and the living room lighting has been improved, bringing a modern and cozy touch. The apartment has 3 spacious bedrooms, all with fitted closets and capacity to adapt to any need. The 2 bathrooms, one of them en suite, have been renovated with quality finishes. It also has a guest toilet, which offers comfort and privacy. The very spacious living room integrates perfectly with the open kitchen, creating an ideal environment for both daily living and entertaining. The terrace is another of the great attractions of the property, with a large area and facing the afternoon sun, making it the perfect place to relax while enjoying the unobstructed views of the mountains. The marble floors bring a timeless elegance to the entire apartment, while the double glazed windows ensure excellent thermal and acoustic insulation. In addition, the property includes a parking space in the price, providing convenience and security in the area. The urbanization is very well maintained, contributing to a pleasant and quiet environment. This apartment is ideal for those looking for a modern and functional home in a strategic location, with easy access to all services and excellent value for money. Do not miss the opportunity to visit