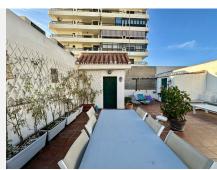

## R4918012

Fuengirola

REF# R4918012 279.000 €

| BEDS | BATHS | BUILT              | TERRACE |
|------|-------|--------------------|---------|
| 2    | 1     | 100 m <sup>2</sup> | 81 m²   |

This stunning apartment has been recently refurbished to offer maximum comfort and style. Located in a quiet and well-connected area, the apartment has undergone a renovation that includes the opening of the kitchen to the living room, creating an open and bright space that enhances the feeling of spaciousness. In addition, the hallway layout has been optimized and the living room lighting has been improved, bringing a modern and cozy touch. The apartment has 3 spacious bedrooms, all with fitted closets and capacity to adapt to any need. The 2 bathrooms, one of them en suite, have been renovated with quality finishes. It also has a guest toilet, which offers comfort and privacy. The very spacious living room integrates perfectly with the open kitchen, creating an ideal environment for both daily living and entertaining. The terrace is another of the great attractions of the property, with a large area and facing the afternoon sun, making it the perfect place to relax while enjoying the unobstructed views of the mountains. The marble floors bring a timeless elegance to the entire apartment, while the double glazed windows ensure excellent thermal and acoustic insulation. In addition, the property includes a parking space in the price, providing convenience and security in the area. The urbanization is very well maintained, contributing to a pleasant and quiet environment. This apartment is ideal for those looking for a modern and functional home in a strategic location, with easy access to all services and excellent value for money. Do not miss the opportunity to visit