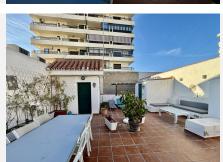

## R4918012

Fuengirola

REF# R4918012 279.000 €

| BEDS | BATHS | BUILT              | TERRACE |
|------|-------|--------------------|---------|
| 2    | 1     | 100 m <sup>2</sup> | 81 m²   |

This stunning apartment has been recently refurbished to offer maximum comfort and style. Located in a quiet and well-connected area, the apartment has undergone a renovation that includes the opening of the kitchen to the living room, creating an open and bright space that enhances the feeling of spaciousness. In addition, the hallway layout has been optimized and the living room lighting has been improved, bringing a modern and cozy touch. The apartment has 3 spacious bedrooms, all with fitted closets and capacity to adapt to any need. The 2 bathrooms, one of them en suite, have been renovated with quality finishes. It also has a guest toilet, which offers comfort and privacy. The very spacious living room integrates perfectly with the open kitchen, creating an ideal environment for both daily living and entertaining. The terrace is another of the great attractions of the property, with a large area and facing the afternoon sun, making it the perfect place to relax while enjoying the unobstructed views of the mountains. The marble floors bring a timeless elegance to the entire apartment, while the double glazed windows ensure excellent thermal and acoustic insulation. In addition, the property includes a parking space in the price, providing convenience and security in the area. The urbanization is very well maintained, contributing to a pleasant and quiet environment. This apartment is ideal for those looking for a modern and functional home in a strategic location, with easy access to all services and excellent value for money. Do not miss the opportunity to visit