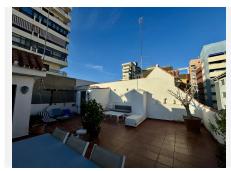

## R4918012

Fuengirola

REF# R4918012 279.000 €

| BEDS | BATHS | BUILT              | TERRACE |
|------|-------|--------------------|---------|
| 2    | 1     | 100 m <sup>2</sup> | 81 m²   |

This stunning apartment has been recently refurbished to offer maximum comfort and style. Located in a quiet and well-connected area, the apartment has undergone a renovation that includes the opening of the kitchen to the living room, creating an open and bright space that enhances the feeling of spaciousness. In addition, the hallway layout has been optimized and the living room lighting has been improved, bringing a modern and cozy touch. The apartment has 3 spacious bedrooms, all with fitted closets and capacity to adapt to any need. The 2 bathrooms, one of them en suite, have been renovated with quality finishes. It also has a guest toilet, which offers comfort and privacy. The very spacious living room integrates perfectly with the open kitchen, creating an ideal environment for both daily living and entertaining. The terrace is another of the great attractions of the property, with a large area and facing the afternoon sun, making it the perfect place to relax while enjoying the unobstructed views of the mountains. The marble floors bring a timeless elegance to the entire apartment, while the double glazed windows ensure excellent thermal and acoustic insulation. In addition, the property includes a parking space in the price, providing convenience and security in the area. The urbanization is very well maintained, contributing to a pleasant and quiet environment. This apartment is ideal for those looking for a modern and functional home in a strategic location, with easy access to all services and excellent value for money. Do not miss the opportunity to visit