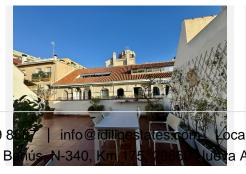

## R4918012

Fuengirola

REF# R4918012 279.000 €

| BEDS | BATHS | BUILT              | TERRACE |
|------|-------|--------------------|---------|
| 2    | 1     | 100 m <sup>2</sup> | 81 m²   |

This stunning apartment has been recently refurbished to offer maximum comfort and style. Located in a quiet and well-connected area, the apartment has undergone a renovation that includes the opening of the kitchen to the living room, creating an open and bright space that enhances the feeling of spaciousness. In addition, the hallway layout has been optimized and the living room lighting has been improved, bringing a modern and cozy touch. The apartment has 3 spacious bedrooms, all with fitted closets and capacity to adapt to any need. The 2 bathrooms, one of them en suite, have been renovated with quality finishes. It also has a guest toilet, which offers comfort and privacy. The very spacious living room integrates perfectly with the open kitchen, creating an ideal environment for both daily living and entertaining. The terrace is another of the great attractions of the property, with a large area and facing the afternoon sun, making it the perfect place to relax while enjoying the unobstructed views of the mountains. The marble floors bring a timeless elegance to the entire apartment, while the double glazed windows ensure excellent thermal and acoustic insulation. In addition, the property includes a parking space in the price, providing convenience and security in the area. The urbanization is very well maintained, contributing to a pleasant and quiet environment. This apartment is ideal for those looking for a modern and functional home in a strategic location, with easy access to all services and excellent value for money. Do not miss the opportunity to visit