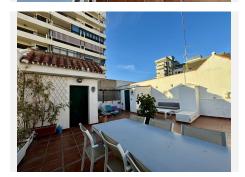

## R4918012

Fuengirola

REF# R4918012 279.000 €

| BEDS | BATHS | BUILT              | TERRACE |
|------|-------|--------------------|---------|
| 2    | 1     | 100 m <sup>2</sup> | 81 m²   |

This stunning apartment has been recently refurbished to offer maximum comfort and style. Located in a quiet and well-connected area, the apartment has undergone a renovation that includes the opening of the kitchen to the living room, creating an open and bright space that enhances the feeling of spaciousness. In addition, the hallway layout has been optimized and the living room lighting has been improved, bringing a modern and cozy touch. The apartment has 3 spacious bedrooms, all with fitted closets and capacity to adapt to any need. The 2 bathrooms, one of them en suite, have been renovated with quality finishes. It also has a guest toilet, which offers comfort and privacy. The very spacious living room integrates perfectly with the open kitchen, creating an ideal environment for both daily living and entertaining. The terrace is another of the great attractions of the property, with a large area and facing the afternoon sun, making it the perfect place to relax while enjoying the unobstructed views of the mountains. The marble floors bring a timeless elegance to the entire apartment, while the double glazed windows ensure excellent thermal and acoustic insulation. In addition, the property includes a parking space in the price, providing convenience and security in the area. The urbanization is very well maintained, contributing to a pleasant and quiet environment. This apartment is ideal for those looking for a modern and functional home in a strategic location, with easy access to all services and excellent value for money. Do not miss the opportunity to visit