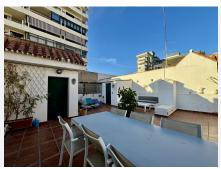

## R4918012

Fuengirola

REF# R4918012 279.000 €

| BEDS | BATHS | BUILT              | TERRACE |
|------|-------|--------------------|---------|
| 2    | 1     | 100 m <sup>2</sup> | 81 m²   |

This stunning apartment has been recently refurbished to offer maximum comfort and style. Located in a quiet and well-connected area, the apartment has undergone a renovation that includes the opening of the kitchen to the living room, creating an open and bright space that enhances the feeling of spaciousness. In addition, the hallway layout has been optimized and the living room lighting has been improved, bringing a modern and cozy touch. The apartment has 3 spacious bedrooms, all with fitted closets and capacity to adapt to any need. The 2 bathrooms, one of them en suite, have been renovated with quality finishes. It also has a guest toilet, which offers comfort and privacy. The very spacious living room integrates perfectly with the open kitchen, creating an ideal environment for both daily living and entertaining. The terrace is another of the great attractions of the property, with a large area and facing the afternoon sun, making it the perfect place to relax while enjoying the unobstructed views of the mountains. The marble floors bring a timeless elegance to the entire apartment, while the double glazed windows ensure excellent thermal and acoustic insulation. In addition, the property includes a parking space in the price, providing convenience and security in the area. The urbanization is very well maintained, contributing to a pleasant and quiet environment. This apartment is ideal for those looking for a modern and functional home in a strategic location, with easy access to all services and excellent value for money. Do not miss the opportunity to visit