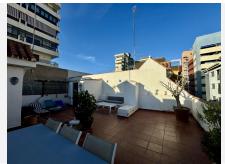

## R4918012

Fuengirola

REF# R4918012 279.000 €

| BEDS | BATHS | BUILT              | TERRACE |
|------|-------|--------------------|---------|
| 2    | 1     | 100 m <sup>2</sup> | 81 m²   |

This stunning apartment has been recently refurbished to offer maximum comfort and style. Located in a quiet and well-connected area, the apartment has undergone a renovation that includes the opening of the kitchen to the living room, creating an open and bright space that enhances the feeling of spaciousness. In addition, the hallway layout has been optimized and the living room lighting has been improved, bringing a modern and cozy touch. The apartment has 3 spacious bedrooms, all with fitted closets and capacity to adapt to any need. The 2 bathrooms, one of them en suite, have been renovated with quality finishes. It also has a guest toilet, which offers comfort and privacy. The very spacious living room integrates perfectly with the open kitchen, creating an ideal environment for both daily living and entertaining. The terrace is another of the great attractions of the property, with a large area and facing the afternoon sun, making it the perfect place to relax while enjoying the unobstructed views of the mountains. The marble floors bring a timeless elegance to the entire apartment, while the double glazed windows ensure excellent thermal and acoustic insulation. In addition, the property includes a parking space in the price, providing convenience and security in the area. The urbanization is very well maintained, contributing to a pleasant and quiet environment. This apartment is ideal for those looking for a modern and functional home in a strategic location, with easy access to all services and excellent value for money. Do not miss the opportunity to visit