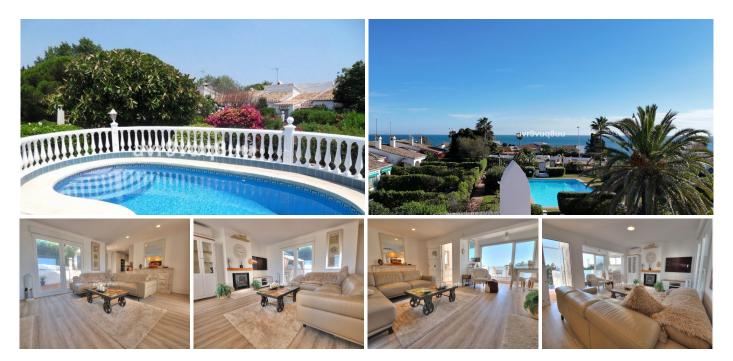

## REF# R4917781 650.000 €

| BEDS | BATHS | BUILT  | PLOT   | TERRACE |
|------|-------|--------|--------|---------|
| 2    | 2     | 125 m² | 545 m² | 50 m²   |

This is a great time to snap up a super value house in the sought after area residential and quite area of El Chaparral. This detached villa has spacious and bright rooms throughout and is located on a good size plot with private swimming pool and garage and is only a few minutes walk from the beach and public transport plus the coastal town of La Cala de Mijas. There are lots of possibilities with this house including adding extra bedrooms if desired. The property his been lovingly updated throughout including the stunning kitchen, both bathrooms and a gorgeous conservatory that can be enjoyed all year round to name but a few of the upgrades. A fantastic family home so arrange an appointment to view today