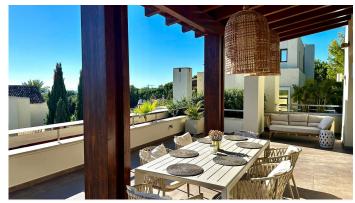

R4917403

Sierra Blanca

REF# R4917403 2.750.000 €

| BEDS | BATHS | BUILT  | TERRACE |
|------|-------|--------|---------|
| 3    | 3     | 280 m² | 200 m²  |

Discover the Epitome of Contemporary Luxury in Sierra Blanca Nestled in the prestigious Sierra Blanca neighborhood, this exceptional duplex penthouse redefines modern living. Boasting 3 bedrooms, 3 bathrooms, and underfloor heating, it encompasses 280 square meters of interior space and an astonishing 200 square meters of outdoor terraces. As you step into this contemporary haven, you'll be greeted by westfacing orientation, treating you to breathtaking panoramic sea views that stretch as far as the eye can see. The expansive terraces, adorned with charming patios, offer the perfect setting for alfresco dining, sunsets, and outdoor relaxation. The interior seamlessly blends with the stunning exteriors, featuring an open-plan American kitchen and adorned with modern designer furniture that exudes style and comfort. Every inch of this penthouse showcases meticulous attention to detail and the latest in contemporary design. Situated within a small, exclusive, and highly private urbanization, you'll enjoy the peace of mind provided by a 24hour porter service. The communal area features a modern garden and a sparkling pool, inviting you to unwind and rejuvenate in style. This penthouse also offers the convenience of a garage and storage space, ensuring that all your needs are met effortlessly.