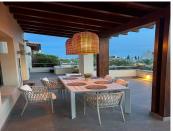

R4917403

Sierra Blanca

REF# R4917403 2.750.000 €

| BEDS | BATHS | BUILT  | TERRACE |
|------|-------|--------|---------|
| 3    | 3     | 280 m² | 200 m²  |

Discover the Epitome of Contemporary Luxury in Sierra Blanca Nestled in the prestigious Sierra Blanca neighborhood, this exceptional duplex penthouse redefines modern living. Boasting 3 bedrooms, 3 bathrooms, and underfloor heating, it encompasses 280 square meters of interior space and an astonishing 200 square meters of outdoor terraces. As you step into this contemporary haven, you'll be greeted by westfacing orientation, treating you to breathtaking panoramic sea views that stretch as far as the eye can see. The expansive terraces, adorned with charming patios, offer the perfect setting for alfresco dining, sunsets, and outdoor relaxation. The interior seamlessly blends with the stunning exteriors, featuring an open-plan American kitchen and adorned with modern designer furniture that exudes style and comfort. Every inch of this penthouse showcases meticulous attention to detail and the latest in contemporary design. Situated within a small, exclusive, and highly private urbanization, you'll enjoy the peace of mind provided by a 24hour porter service. The communal area features a modern garden and a sparkling pool, inviting you to unwind and rejuvenate in style. This penthouse also offers the convenience of a garage and storage space, ensuring that all your needs are met effortlessly.