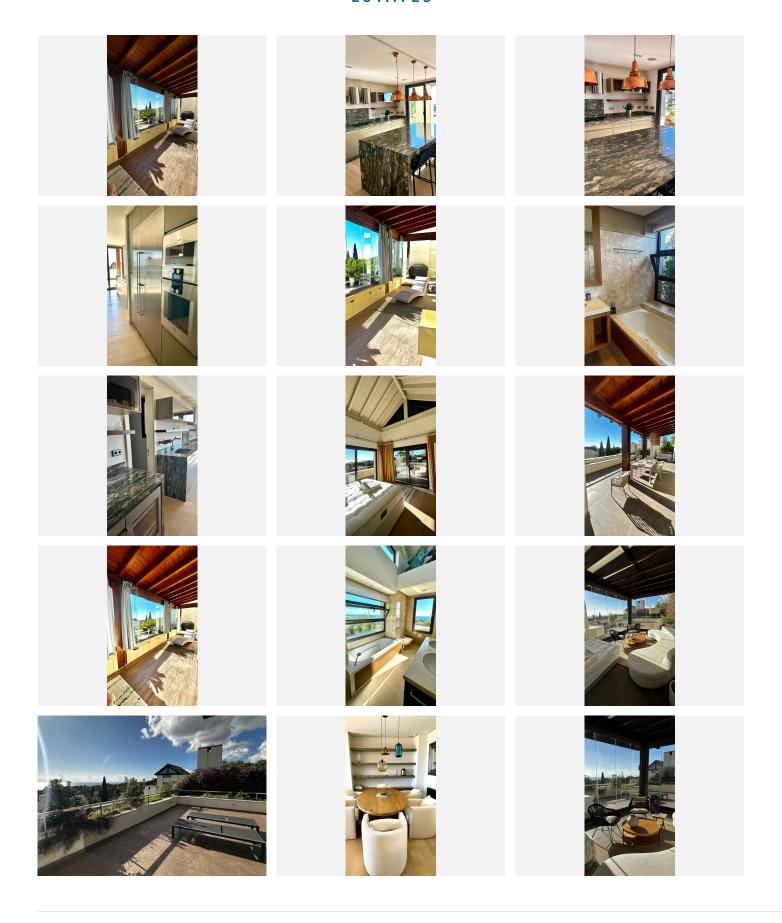

R4917403

Sierra Blanca

REF# R4917403 2.750.000 €

| BEDS | BATHS | BUILT  | TERRACE |
|------|-------|--------|---------|
| 3    | 3     | 280 m² | 200 m²  |

Discover the Epitome of Contemporary Luxury in Sierra Blanca Nestled in the prestigious Sierra Blanca neighborhood, this exceptional duplex penthouse redefines modern living. Boasting 3 bedrooms, 3 bathrooms, and underfloor heating, it encompasses 280 square meters of interior space and an astonishing 200 square meters of outdoor terraces. As you step into this contemporary haven, you'll be greeted by westfacing orientation, treating you to breathtaking panoramic sea views that stretch as far as the eye can see. The expansive terraces, adorned with charming patios, offer the perfect setting for alfresco dining, sunsets, and outdoor relaxation. The interior seamlessly blends with the stunning exteriors, featuring an open-plan American kitchen and adorned with modern designer furniture that exudes style and comfort. Every inch of this penthouse showcases meticulous attention to detail and the latest in contemporary design. Situated within a small, exclusive, and highly private urbanization, you'll enjoy the peace of mind provided by a 24hour porter service. The communal area features a modern garden and a sparkling pool, inviting you to unwind and rejuvenate in style. This penthouse also offers the convenience of a garage and storage space, ensuring that all your needs are met effortlessly.