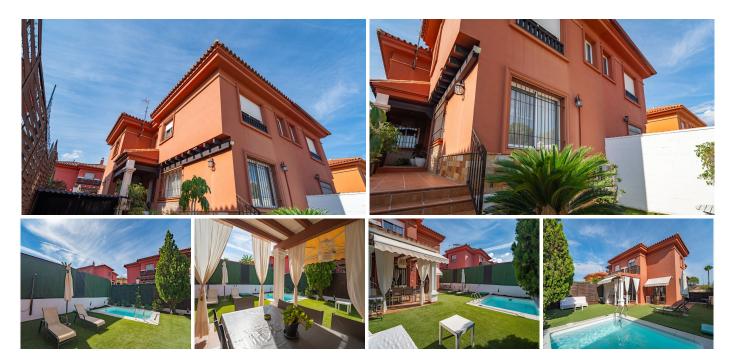

## R4917298 • Alhaurín de la Torre REF# R4917298 495.000 €

| BEDS | BATHS | BUILT  | TERRACE |
|------|-------|--------|---------|
| 4    | 3     | 220 m² | 12 m²   |

Semi-detached house for sale located in Alhaurín de la Torre, Málaga. Unbeatable home to enjoy with the family every day. We divide the house into three floors. We enter the main entrance, where you can enjoy a spacious and bright hall, we will enjoy and find the living room, a full bathroom, a double bedroom and a kitchen, these last two rooms with access to the garden and private pool. All the rooms are exterior, where you will enjoy natural lighting all day long. In the main area, we have the covered porch area, where you can enjoy any time with your family, either wonderful breakfasts or meetings with friends, either at midday or at night. Enjoying a large, simple and beautiful garden, artificial grass around the property On the upper floor we have the rest area of ??the house, two double bedrooms with built-in wardrobes, and a suite bedroom with its own dressing room. You have a neutral space between bedrooms, and a full bathroom. All the rooms in the property are exterior. The lower part, we find the basement, about eighty square meters open plan, depending on your needs you can accommodate it for whatever you need, cellar, pantry, storage room, or an apartment to be able to make some of your family members independent. It has a private pool, with an artificial grass garden surrounding the house. Without a doubt a semi-detached house to move into, it has a private garage for two vehicles, it has automatic doors for vehicle entry. The furniture is not included in the sale price, it is possible to negotiate the price of the furniture separately with the property. Call us +34 951 123 083 | +44 (0)330 179 8687 | info@idiliqestates.com Local 28, Edificio D, Centro de Negocios Puerta de Banús, N-340, Km 175, 29660 Nueva Andlaucia