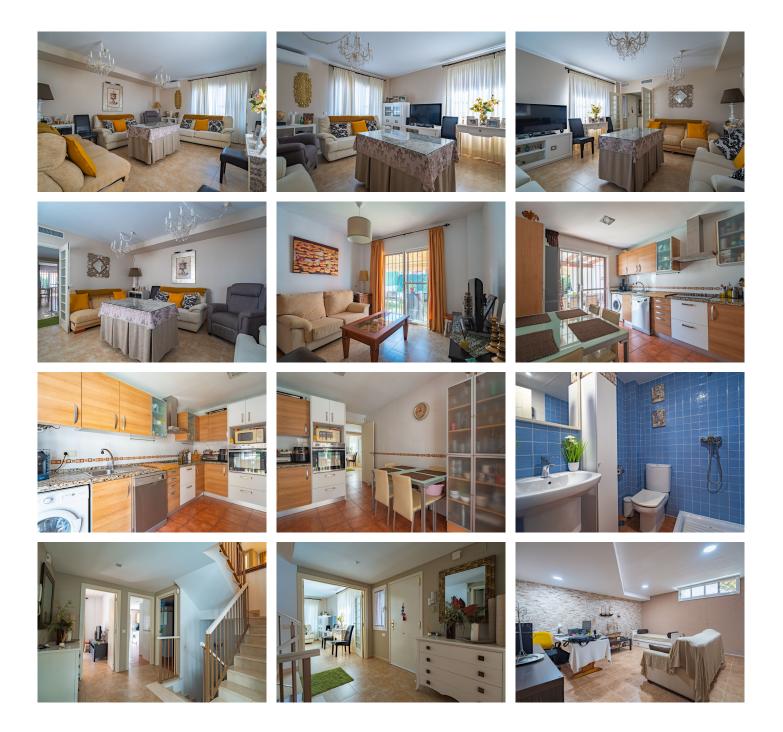

## R4917298 • Alhaurín de la Torre REF# R4917298 495.000 €

| BEDS | BATHS | BUILT  | TERRACE |
|------|-------|--------|---------|
| 4    | 3     | 220 m² | 12 m²   |

Semi-detached house for sale located in Alhaurín de la Torre, Málaga. Unbeatable home to enjoy with the family every day. We divide the house into three floors. We enter the main entrance, where you can enjoy a spacious and bright hall, we will enjoy and find the living room, a full bathroom, a double bedroom and a kitchen, these last two rooms with access to the garden and private pool. All the rooms are exterior, where you will enjoy natural lighting all day long. In the main area, we have the covered porch area, where you can enjoy any time with your family, either wonderful breakfasts or meetings with friends, either at midday or at night. Enjoying a large, simple and beautiful garden, artificial grass around the property On the upper floor we have the rest area of ??the house, two double bedrooms with built-in wardrobes, and a suite bedroom with its own dressing room. You have a neutral space between bedrooms, and a full bathroom. All the rooms in the property are exterior. The lower part, we find the basement, about eighty square meters open plan, depending on your needs you can accommodate it for whatever you need, cellar, pantry, storage room, or an apartment to be able to make some of your family members independent. It has a private pool, with an artificial grass garden surrounding the house. Without a doubt a semi-detached house to move into, it has a private garage for two vehicles, it has automatic doors for vehicle entry. The furniture is not included in the sale price, it is possible to negotiate the price of the furniture separately with the property. Call us +34 951 123 083 | +44 (0)330 179 8687 | info@idiliqestates.com Local 28, Edificio D, Centro de Negocios Puerta de Banús, N-340, Km 175, 29660 Nueva Andlaucia