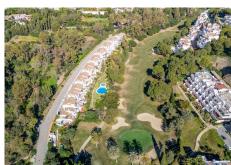

## R4915177

La Quinta

REF# R4915177 583,500 €

| BEDS | BATHS | BUILT  | PLOT | TERRACE |
|------|-------|--------|------|---------|
| 3    | 2     | 131 m² | 1 m² | 45 m²   |

Step into this well kept two level, 3 bedroom, 2.5 bathroom duplex apartment in the exclusive La Quinta area of Benahavis, a true gem offering comfort, privacy, but still with scope for improvement. This well established, gated urbanisation is frontline golf and is ideally located surrounded by golf courses, close to schools and amenities and only a few minutes drive into both San Pedro Town and Benahavis Village. The well maintained communal gardens, and the beautiful pool, are shared by only 36 properties making this a true oasis. The lower floor of the house features a large bright living room and separate kitchen. It opens up onto a spacious, partially covered terrace overlooking the golf course and the well maintained communal gardens. There is parking right outside the front door for easy access. A convenient guest toilet completes the ground floor. Upstairs, you will find three bright bedrooms each with a balcony. The master bedroom is extremely spacious with views across the gardens and golf and boasts an en-suite bathroom. The other two bedrooms share a family bathroom. Situated in a sought-after location, this home is surrounded by exclusive golf courses and multi million euro villas. Malaga airport is only 35 minutes away and, from this property, you can have the best of Marbella's vibrant lifestyle at your fingertips while still enjoying the quiet serenity of this exclusive neighbourhood.