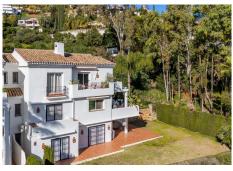

## R4915177

La Quinta

REF# R4915177 583,500 €

| BEDS | BATHS | BUILT  | PLOT | TERRACE |
|------|-------|--------|------|---------|
| 3    | 2     | 131 m² | 1 m² | 45 m²   |

Step into this well kept two level, 3 bedroom, 2.5 bathroom duplex apartment in the exclusive La Quinta area of Benahavis, a true gem offering comfort, privacy, but still with scope for improvement. This well established, gated urbanisation is frontline golf and is ideally located surrounded by golf courses, close to schools and amenities and only a few minutes drive into both San Pedro Town and Benahavis Village. The well maintained communal gardens, and the beautiful pool, are shared by only 36 properties making this a true oasis. The lower floor of the house features a large bright living room and separate kitchen. It opens up onto a spacious, partially covered terrace overlooking the golf course and the well maintained communal gardens. There is parking right outside the front door for easy access. A convenient guest toilet completes the ground floor. Upstairs, you will find three bright bedrooms each with a balcony. The master bedroom is extremely spacious with views across the gardens and golf and boasts an en-suite bathroom. The other two bedrooms share a family bathroom. Situated in a sought-after location, this home is surrounded by exclusive golf courses and multi million euro villas. Malaga airport is only 35 minutes away and, from this property, you can have the best of Marbella's vibrant lifestyle at your fingertips while still enjoying the quiet serenity of this exclusive neighbourhood.