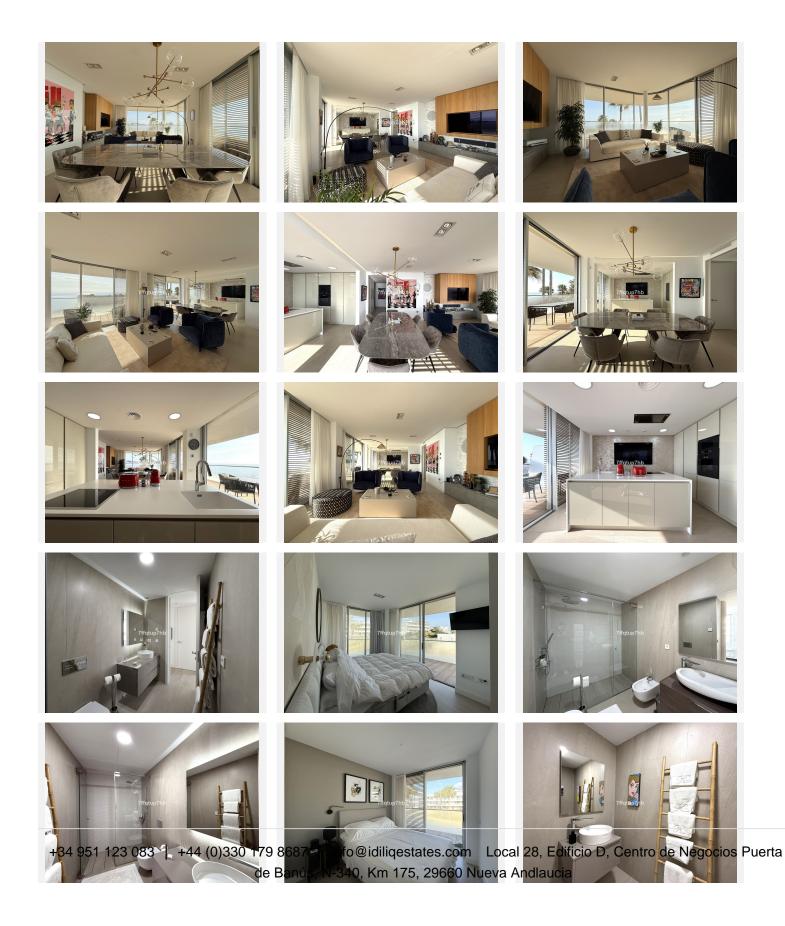

# R4914934

Estepona

REF# R4914934 1.580.000 €

| BEDS | BATHS | BUILT  | TERRACE |
|------|-------|--------|---------|
| 3    | 2.5   | 171 m² | 33 m²   |

Modern Luxury Apartment in The Edge, Estepona Discover excellence in this modern apartment located in the exclusive development of The Edge, in the prestigious Costa del Sol. This bright apartment, situated on the beachfront in Estepona's new "Golden Mile", offers an unparalleled lifestyle. With a built area of 226 m<sup>2</sup>, this 1st-floor exterior apartment features 3 bedrooms, including a master room with an en-suite bathroom, and 3 bathrooms. Additionally, it boasts a spectacular curved terrace directly overlooking the sea with south, east, and west orientation. The apartment includes 2 garage spaces and 1 storage room, and is equipped with air conditioning with a heat pump and underfloor heating. The kitchen is fully equipped with Gaggenau appliances and a separate pantry. It also features an advanced home automation system for blinds, shades, lighting, and zoned heating per room, as well as built-in wardrobes. The residential complex offers unbeatable common areas for the enjoyment of all its residents, including private security and 24-hour concierge service, an infinity outdoor pool with sea views and an indoor heated pool, a spa area with Turkish bath and sauna, a fully equipped gym, paddle tennis court, social club and business center, and bike parking. Located in the expansion area of Estepona, the apartment is only a 10-minute walk from shopping areas, supermarkets, and a gas station. This apartment is perfect for those seeking luxury, comfort, and a prime location. Don't miss the opportunity to live in this exclusive enclave of the Costa del +34 951 123 083 | +44 (0)330 179 8687 | info@idiliqestates.com Local 28, Edificio D, Centro de Negocios Puerta