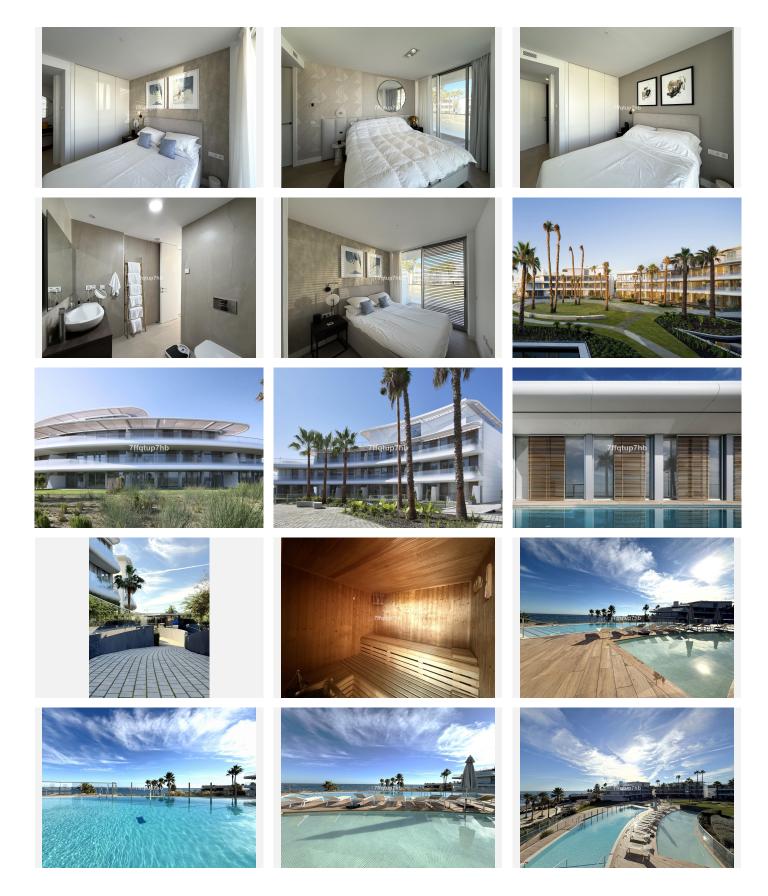

# R4914934

Estepona

REF# R4914934 1.580.000 €

| BEDS | BATHS | BUILT  | TERRACE |
|------|-------|--------|---------|
| 3    | 2.5   | 171 m² | 33 m²   |

Modern Luxury Apartment in The Edge, Estepona Discover excellence in this modern apartment located in the exclusive development of The Edge, in the prestigious Costa del Sol. This bright apartment, situated on the beachfront in Estepona's new "Golden Mile", offers an unparalleled lifestyle. With a built area of 226 m<sup>2</sup>, this 1st-floor exterior apartment features 3 bedrooms, including a master room with an en-suite bathroom, and 3 bathrooms. Additionally, it boasts a spectacular curved terrace directly overlooking the sea with south, east, and west orientation. The apartment includes 2 garage spaces and 1 storage room, and is equipped with air conditioning with a heat pump and underfloor heating. The kitchen is fully equipped with Gaggenau appliances and a separate pantry. It also features an advanced home automation system for blinds, shades, lighting, and zoned heating per room, as well as built-in wardrobes. The residential complex offers unbeatable common areas for the enjoyment of all its residents, including private security and 24-hour concierge service, an infinity outdoor pool with sea views and an indoor heated pool, a spa area with Turkish bath and sauna, a fully equipped gym, paddle tennis court, social club and business center, and bike parking. Located in the expansion area of Estepona, the apartment is only a 10-minute walk from shopping areas, supermarkets, and a gas station. This apartment is perfect for those seeking luxury, comfort, and a prime location. Don't miss the opportunity to live in this exclusive enclave of the Costa del +34 951 123 083 | +44 (0)330 179 8687 | info@idiliqestates.com Local 28, Edificio D, Centro de Negocios Puerta