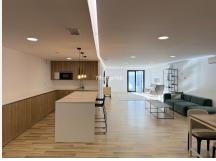

# R4914934

Estepona

REF# R4914934 1.580.000 €

| BEDS | BATHS | BUILT  | TERRACE |
|------|-------|--------|---------|
| 3    | 2.5   | 171 m² | 33 m²   |

Modern Luxury Apartment in The Edge, Estepona Discover excellence in this modern apartment located in the exclusive development of The Edge, in the prestigious Costa del Sol. This bright apartment, situated on the beachfront in Estepona's new "Golden Mile", offers an unparalleled lifestyle. With a built area of 226 m<sup>2</sup>, this 1st-floor exterior apartment features 3 bedrooms, including a master room with an en-suite bathroom, and 3 bathrooms. Additionally, it boasts a spectacular curved terrace directly overlooking the sea with south, east, and west orientation. The apartment includes 2 garage spaces and 1 storage room, and is equipped with air conditioning with a heat pump and underfloor heating. The kitchen is fully equipped with Gaggenau appliances and a separate pantry. It also features an advanced home automation system for blinds, shades, lighting, and zoned heating per room, as well as built-in wardrobes. The residential complex offers unbeatable common areas for the enjoyment of all its residents, including private security and 24-hour concierge service, an infinity outdoor pool with sea views and an indoor heated pool, a spa area with Turkish bath and sauna, a fully equipped gym, paddle tennis court, social club and business center, and bike parking. Located in the expansion area of Estepona, the apartment is only a 10-minute walk from shopping areas, supermarkets, and a gas station. This apartment is perfect for those seeking luxury, comfort, and a prime location. Don't miss the opportunity to live in this exclusive enclave of the Costa del +34 951 123 083 | +44 (0)330 179 8687 | info@idiliqestates.com Local 28, Edificio D, Centro de Negocios Puerta