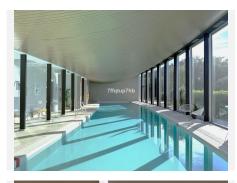

# R4914934

Estepona

REF# R4914934 1.580.000 €

| BEDS | BATHS | BUILT  | TERRACE |
|------|-------|--------|---------|
| 3    | 2.5   | 171 m² | 33 m²   |

Modern Luxury Apartment in The Edge, Estepona Discover excellence in this modern apartment located in the exclusive development of The Edge, in the prestigious Costa del Sol. This bright apartment, situated on the beachfront in Estepona's new "Golden Mile", offers an unparalleled lifestyle. With a built area of 226 m<sup>2</sup>, this 1st-floor exterior apartment features 3 bedrooms, including a master room with an en-suite bathroom, and 3 bathrooms. Additionally, it boasts a spectacular curved terrace directly overlooking the sea with south, east, and west orientation. The apartment includes 2 garage spaces and 1 storage room, and is equipped with air conditioning with a heat pump and underfloor heating. The kitchen is fully equipped with Gaggenau appliances and a separate pantry. It also features an advanced home automation system for blinds, shades, lighting, and zoned heating per room, as well as built-in wardrobes. The residential complex offers unbeatable common areas for the enjoyment of all its residents, including private security and 24-hour concierge service, an infinity outdoor pool with sea views and an indoor heated pool, a spa area with Turkish bath and sauna, a fully equipped gym, paddle tennis court, social club and business center, and bike parking. Located in the expansion area of Estepona, the apartment is only a 10-minute walk from shopping areas, supermarkets, and a gas station. This apartment is perfect for those seeking luxury, comfort, and a prime location. Don't miss the opportunity to live in this exclusive enclave of the Costa del +34 951 123 083 | +44 (0)330 179 8687 | info@idiliqestates.com Local 28, Edificio D, Centro de Negocios Puerta