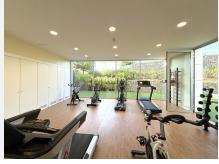

# R4914934

Estepona

REF# R4914934 1.580.000 €

| BEDS | BATHS | BUILT  | TERRACE |
|------|-------|--------|---------|
| 3    | 2.5   | 171 m² | 33 m²   |

Modern Luxury Apartment in The Edge, Estepona Discover excellence in this modern apartment located in the exclusive development of The Edge, in the prestigious Costa del Sol. This bright apartment, situated on the beachfront in Estepona's new "Golden Mile", offers an unparalleled lifestyle. With a built area of 226 m<sup>2</sup>, this 1st-floor exterior apartment features 3 bedrooms, including a master room with an en-suite bathroom, and 3 bathrooms. Additionally, it boasts a spectacular curved terrace directly overlooking the sea with south, east, and west orientation. The apartment includes 2 garage spaces and 1 storage room, and is equipped with air conditioning with a heat pump and underfloor heating. The kitchen is fully equipped with Gaggenau appliances and a separate pantry. It also features an advanced home automation system for blinds, shades, lighting, and zoned heating per room, as well as built-in wardrobes. The residential complex offers unbeatable common areas for the enjoyment of all its residents, including private security and 24-hour concierge service, an infinity outdoor pool with sea views and an indoor heated pool, a spa area with Turkish bath and sauna, a fully equipped gym, paddle tennis court, social club and business center, and bike parking. Located in the expansion area of Estepona, the apartment is only a 10-minute walk from shopping areas, supermarkets, and a gas station. This apartment is perfect for those seeking luxury, comfort, and a prime location. Don't miss the opportunity to live in this exclusive enclave of the Costa del +34 951 123 083 | +44 (0)330 179 8687 | info@idiliqestates.com Local 28, Edificio D, Centro de Negocios Puerta