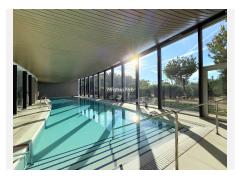

# R4914934

Estepona

REF# R4914934 1.580.000 €

| BEDS | BATHS | BUILT  | TERRACE |
|------|-------|--------|---------|
| 3    | 2.5   | 171 m² | 33 m²   |

Modern Luxury Apartment in The Edge, Estepona Discover excellence in this modern apartment located in the exclusive development of The Edge, in the prestigious Costa del Sol. This bright apartment, situated on the beachfront in Estepona's new "Golden Mile", offers an unparalleled lifestyle. With a built area of 226 m<sup>2</sup>, this 1st-floor exterior apartment features 3 bedrooms, including a master room with an en-suite bathroom, and 3 bathrooms. Additionally, it boasts a spectacular curved terrace directly overlooking the sea with south, east, and west orientation. The apartment includes 2 garage spaces and 1 storage room, and is equipped with air conditioning with a heat pump and underfloor heating. The kitchen is fully equipped with Gaggenau appliances and a separate pantry. It also features an advanced home automation system for blinds, shades, lighting, and zoned heating per room, as well as built-in wardrobes. The residential complex offers unbeatable common areas for the enjoyment of all its residents, including private security and 24-hour concierge service, an infinity outdoor pool with sea views and an indoor heated pool, a spa area with Turkish bath and sauna, a fully equipped gym, paddle tennis court, social club and business center, and bike parking. Located in the expansion area of Estepona, the apartment is only a 10-minute walk from shopping areas, supermarkets, and a gas station. This apartment is perfect for those seeking luxury, comfort, and a prime location. Don't miss the opportunity to live in this exclusive enclave of the Costa del +34 951 123 083 | +44 (0)330 179 8687 | info@idiliqestates.com Local 28, Edificio D, Centro de Negocios Puerta