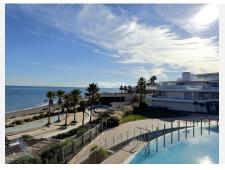

# R4914934

Estepona

REF# R4914934 1.580.000 €

| BEDS | BATHS | BUILT  | TERRACE |
|------|-------|--------|---------|
| 3    | 2.5   | 171 m² | 33 m²   |

Modern Luxury Apartment in The Edge, Estepona Discover excellence in this modern apartment located in the exclusive development of The Edge, in the prestigious Costa del Sol. This bright apartment, situated on the beachfront in Estepona's new "Golden Mile", offers an unparalleled lifestyle. With a built area of 226 m<sup>2</sup>, this 1st-floor exterior apartment features 3 bedrooms, including a master room with an en-suite bathroom, and 3 bathrooms. Additionally, it boasts a spectacular curved terrace directly overlooking the sea with south, east, and west orientation. The apartment includes 2 garage spaces and 1 storage room, and is equipped with air conditioning with a heat pump and underfloor heating. The kitchen is fully equipped with Gaggenau appliances and a separate pantry. It also features an advanced home automation system for blinds, shades, lighting, and zoned heating per room, as well as built-in wardrobes. The residential complex offers unbeatable common areas for the enjoyment of all its residents, including private security and 24-hour concierge service, an infinity outdoor pool with sea views and an indoor heated pool, a spa area with Turkish bath and sauna, a fully equipped gym, paddle tennis court, social club and business center, and bike parking. Located in the expansion area of Estepona, the apartment is only a 10-minute walk from shopping areas, supermarkets, and a gas station. This apartment is perfect for those seeking luxury, comfort, and a prime location. Don't miss the opportunity to live in this exclusive enclave of the Costa del +34 951 123 083 | +44 (0)330 179 8687 | info@idiliqestates.com Local 28, Edificio D, Centro de Negocios Puerta