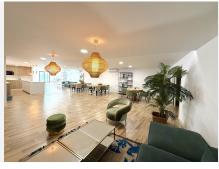

# R4914934

Estepona

REF# R4914934 1.580.000 €

| BEDS | BATHS | BUILT  | TERRACE |
|------|-------|--------|---------|
| 3    | 2.5   | 171 m² | 33 m²   |

Modern Luxury Apartment in The Edge, Estepona Discover excellence in this modern apartment located in the exclusive development of The Edge, in the prestigious Costa del Sol. This bright apartment, situated on the beachfront in Estepona's new "Golden Mile", offers an unparalleled lifestyle. With a built area of 226 m<sup>2</sup>, this 1st-floor exterior apartment features 3 bedrooms, including a master room with an en-suite bathroom, and 3 bathrooms. Additionally, it boasts a spectacular curved terrace directly overlooking the sea with south, east, and west orientation. The apartment includes 2 garage spaces and 1 storage room, and is equipped with air conditioning with a heat pump and underfloor heating. The kitchen is fully equipped with Gaggenau appliances and a separate pantry. It also features an advanced home automation system for blinds, shades, lighting, and zoned heating per room, as well as built-in wardrobes. The residential complex offers unbeatable common areas for the enjoyment of all its residents, including private security and 24-hour concierge service, an infinity outdoor pool with sea views and an indoor heated pool, a spa area with Turkish bath and sauna, a fully equipped gym, paddle tennis court, social club and business center, and bike parking. Located in the expansion area of Estepona, the apartment is only a 10-minute walk from shopping areas, supermarkets, and a gas station. This apartment is perfect for those seeking luxury, comfort, and a prime location. Don't miss the opportunity to live in this exclusive enclave of the Costa del +34 951 123 083 | +44 (0)330 179 8687 | info@idiliqestates.com Local 28, Edificio D, Centro de Negocios Puerta