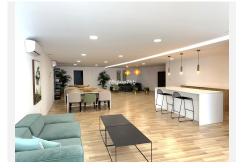

# R4914934

Estepona

REF# R4914934 1.580.000 €

| BEDS | BATHS | BUILT  | TERRACE |
|------|-------|--------|---------|
| 3    | 2.5   | 171 m² | 33 m²   |

Modern Luxury Apartment in The Edge, Estepona Discover excellence in this modern apartment located in the exclusive development of The Edge, in the prestigious Costa del Sol. This bright apartment, situated on the beachfront in Estepona's new "Golden Mile", offers an unparalleled lifestyle. With a built area of 226 m<sup>2</sup>, this 1st-floor exterior apartment features 3 bedrooms, including a master room with an en-suite bathroom, and 3 bathrooms. Additionally, it boasts a spectacular curved terrace directly overlooking the sea with south, east, and west orientation. The apartment includes 2 garage spaces and 1 storage room, and is equipped with air conditioning with a heat pump and underfloor heating. The kitchen is fully equipped with Gaggenau appliances and a separate pantry. It also features an advanced home automation system for blinds, shades, lighting, and zoned heating per room, as well as built-in wardrobes. The residential complex offers unbeatable common areas for the enjoyment of all its residents, including private security and 24-hour concierge service, an infinity outdoor pool with sea views and an indoor heated pool, a spa area with Turkish bath and sauna, a fully equipped gym, paddle tennis court, social club and business center, and bike parking. Located in the expansion area of Estepona, the apartment is only a 10-minute walk from shopping areas, supermarkets, and a gas station. This apartment is perfect for those seeking luxury, comfort, and a prime location. Don't miss the opportunity to live in this exclusive enclave of the Costa del +34 951 123 083 | +44 (0)330 179 8687 | info@idiliqestates.com Local 28, Edificio D, Centro de Negocios Puerta