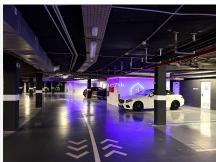

# R4914934

Estepona

REF# R4914934 1.580.000 €

| BEDS | BATHS | BUILT  | TERRACE |
|------|-------|--------|---------|
| 3    | 2.5   | 171 m² | 33 m²   |

Modern Luxury Apartment in The Edge, Estepona Discover excellence in this modern apartment located in the exclusive development of The Edge, in the prestigious Costa del Sol. This bright apartment, situated on the beachfront in Estepona's new "Golden Mile", offers an unparalleled lifestyle. With a built area of 226 m<sup>2</sup>, this 1st-floor exterior apartment features 3 bedrooms, including a master room with an en-suite bathroom, and 3 bathrooms. Additionally, it boasts a spectacular curved terrace directly overlooking the sea with south, east, and west orientation. The apartment includes 2 garage spaces and 1 storage room, and is equipped with air conditioning with a heat pump and underfloor heating. The kitchen is fully equipped with Gaggenau appliances and a separate pantry. It also features an advanced home automation system for blinds, shades, lighting, and zoned heating per room, as well as built-in wardrobes. The residential complex offers unbeatable common areas for the enjoyment of all its residents, including private security and 24-hour concierge service, an infinity outdoor pool with sea views and an indoor heated pool, a spa area with Turkish bath and sauna, a fully equipped gym, paddle tennis court, social club and business center, and bike parking. Located in the expansion area of Estepona, the apartment is only a 10-minute walk from shopping areas, supermarkets, and a gas station. This apartment is perfect for those seeking luxury, comfort, and a prime location. Don't miss the opportunity to live in this exclusive enclave of the Costa del +34 951 123 083 | +44 (0)330 179 8687 | info@idiliqestates.com Local 28, Edificio D, Centro de Negocios Puerta