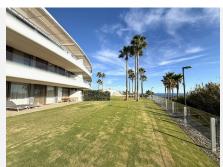

# R4914934

Estepona

REF# R4914934 1.580.000 €

| BEDS | BATHS | BUILT  | TERRACE |
|------|-------|--------|---------|
| 3    | 2.5   | 171 m² | 33 m²   |

Modern Luxury Apartment in The Edge, Estepona Discover excellence in this modern apartment located in the exclusive development of The Edge, in the prestigious Costa del Sol. This bright apartment, situated on the beachfront in Estepona's new "Golden Mile", offers an unparalleled lifestyle. With a built area of 226 m<sup>2</sup>, this 1st-floor exterior apartment features 3 bedrooms, including a master room with an en-suite bathroom, and 3 bathrooms. Additionally, it boasts a spectacular curved terrace directly overlooking the sea with south, east, and west orientation. The apartment includes 2 garage spaces and 1 storage room, and is equipped with air conditioning with a heat pump and underfloor heating. The kitchen is fully equipped with Gaggenau appliances and a separate pantry. It also features an advanced home automation system for blinds, shades, lighting, and zoned heating per room, as well as built-in wardrobes. The residential complex offers unbeatable common areas for the enjoyment of all its residents, including private security and 24-hour concierge service, an infinity outdoor pool with sea views and an indoor heated pool, a spa area with Turkish bath and sauna, a fully equipped gym, paddle tennis court, social club and business center, and bike parking. Located in the expansion area of Estepona, the apartment is only a 10-minute walk from shopping areas, supermarkets, and a gas station. This apartment is perfect for those seeking luxury, comfort, and a prime location. Don't miss the opportunity to live in this exclusive enclave of the Costa del +34 951 123 083 | +44 (0)330 179 8687 | info@idiliqestates.com Local 28, Edificio D, Centro de Negocios Puerta