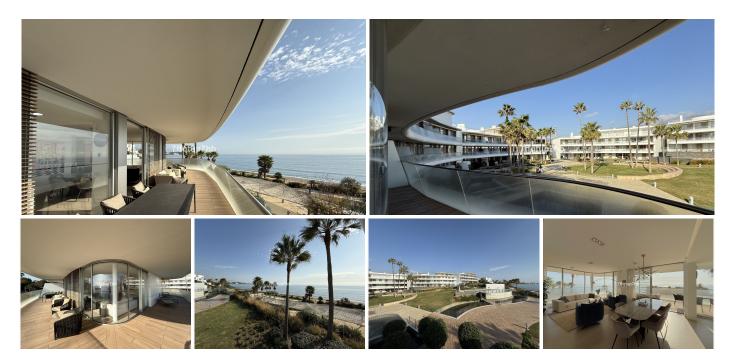

# R4914934

Estepona

REF# R4914934 1.580.000 €

| BEDS | BATHS | BUILT  | TERRACE |
|------|-------|--------|---------|
| 3    | 2.5   | 171 m² | 33 m²   |

Modern Luxury Apartment in The Edge, Estepona Discover excellence in this modern apartment located in the exclusive development of The Edge, in the prestigious Costa del Sol. This bright apartment, situated on the beachfront in Estepona's new "Golden Mile", offers an unparalleled lifestyle. With a built area of 226 m<sup>2</sup>, this 1st-floor exterior apartment features 3 bedrooms, including a master room with an en-suite bathroom, and 3 bathrooms. Additionally, it boasts a spectacular curved terrace directly overlooking the sea with south, east, and west orientation. The apartment includes 2 garage spaces and 1 storage room, and is equipped with air conditioning with a heat pump and underfloor heating. The kitchen is fully equipped with Gaggenau appliances and a separate pantry. It also features an advanced home automation system for blinds, shades, lighting, and zoned heating per room, as well as built-in wardrobes. The residential complex offers unbeatable common areas for the enjoyment of all its residents, including private security and 24-hour concierge service, an infinity outdoor pool with sea views and an indoor heated pool, a spa area with Turkish bath and sauna, a fully equipped gym, paddle tennis court, social club and business center, and bike parking. Located in the expansion area of Estepona, the apartment is only a 10-minute walk from shopping areas, supermarkets, and a gas station. This apartment is perfect for those seeking luxury, comfort, and a prime location. Don't miss the opportunity to live in this exclusive enclave of the Costa del +34 951 123 083 | +44 (0)330 179 8687 | info@idiliqestates.com Local 28, Edificio D, Centro de Negocios Puerta