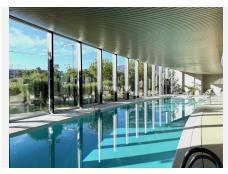

# R4914934

Estepona

REF# R4914934 1.580.000 €

| BEDS | BATHS | BUILT  | TERRACE |
|------|-------|--------|---------|
| 3    | 2.5   | 171 m² | 33 m²   |

Modern Luxury Apartment in The Edge, Estepona Discover excellence in this modern apartment located in the exclusive development of The Edge, in the prestigious Costa del Sol. This bright apartment, situated on the beachfront in Estepona's new "Golden Mile", offers an unparalleled lifestyle. With a built area of 226 m<sup>2</sup>, this 1st-floor exterior apartment features 3 bedrooms, including a master room with an en-suite bathroom, and 3 bathrooms. Additionally, it boasts a spectacular curved terrace directly overlooking the sea with south, east, and west orientation. The apartment includes 2 garage spaces and 1 storage room, and is equipped with air conditioning with a heat pump and underfloor heating. The kitchen is fully equipped with Gaggenau appliances and a separate pantry. It also features an advanced home automation system for blinds, shades, lighting, and zoned heating per room, as well as built-in wardrobes. The residential complex offers unbeatable common areas for the enjoyment of all its residents, including private security and 24-hour concierge service, an infinity outdoor pool with sea views and an indoor heated pool, a spa area with Turkish bath and sauna, a fully equipped gym, paddle tennis court, social club and business center, and bike parking. Located in the expansion area of Estepona, the apartment is only a 10-minute walk from shopping areas, supermarkets, and a gas station. This apartment is perfect for those seeking luxury, comfort, and a prime location. Don't miss the opportunity to live in this exclusive enclave of the Costa del +34 951 123 083 | +44 (0)330 179 8687 | info@idiliqestates.com Local 28, Edificio D, Centro de Negocios Puerta