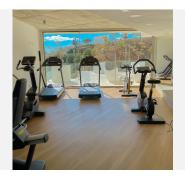

## R4914784

Fuengirola

REF# R4914784 1.700.000 €

| BEDS | BATHS | BUILT              | TERRACE |
|------|-------|--------------------|---------|
| 4    | 3     | 300 m <sup>2</sup> | 70 m²   |

Located in the exclusive Reserva del Higueron urbanization, this impressive 300 m2 duplex is a jewel that combines modern design, comfort and a privileged location. The property offers panoramic sea views from its two generous terraces, perfect for enjoying the sun and the Mediterranean breeze all year round. The property offers: A spacious master bedroom with dressing room and en-suite bathroom with direct access to the terrace. Three additional bedrooms, ideal for family or guests. Two additional bathrooms equipped with high quality finishes. A bright living-dining room with large windows and spectacular sea views. Modern design kitchen fully equipped with state-of-the-art appliances. Two parking spaces and a storage room are included in the price for your convenience. Premium communal areas and services: The residential complex has exceptional facilities for a unique lifestyle: Wellness centre with spa, sauna and gym. Two swimming pools, one of which is an infinity pool, surrounded by lush gardens. 24/7 security service. Top location: Enjoy the tranquillity and privacy of Reserva del Higuerón without giving up the proximity to all services: Just a few minutes from Benalmádena Pueblo, the beach and the Altos del Higuerón shopping centre. Quick access to the motorway, airport, train station and neighbouring towns such as Fuengirola and Malaga. Proximity to emblematic points such as the Buddhist temple, the butterfly farm and the sports centre. Great investment opportunity: Due to its quality, location and characteristics, this duplex represents