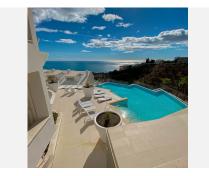

## R4914784

Fuengirola

REF# R4914784 1.700.000 €

| BEDS | BATHS | BUILT              | TERRACE |
|------|-------|--------------------|---------|
| 4    | 3     | 300 m <sup>2</sup> | 70 m²   |

Located in the exclusive Reserva del Higueron urbanization, this impressive 300 m2 duplex is a jewel that combines modern design, comfort and a privileged location. The property offers panoramic sea views from its two generous terraces, perfect for enjoying the sun and the Mediterranean breeze all year round. The property offers: A spacious master bedroom with dressing room and en-suite bathroom with direct access to the terrace. Three additional bedrooms, ideal for family or guests. Two additional bathrooms equipped with high quality finishes. A bright living-dining room with large windows and spectacular sea views. Modern design kitchen fully equipped with state-of-the-art appliances. Two parking spaces and a storage room are included in the price for your convenience. Premium communal areas and services: The residential complex has exceptional facilities for a unique lifestyle: Wellness centre with spa, sauna and gym. Two swimming pools, one of which is an infinity pool, surrounded by lush gardens. 24/7 security service. Top location: Enjoy the tranquillity and privacy of Reserva del Higuerón without giving up the proximity to all services: Just a few minutes from Benalmádena Pueblo, the beach and the Altos del Higuerón shopping centre. Quick access to the motorway, airport, train station and neighbouring towns such as Fuengirola and Malaga. Proximity to emblematic points such as the Buddhist temple, the butterfly farm and the sports centre. Great investment opportunity: Due to its quality, location and characteristics, this duplex represents