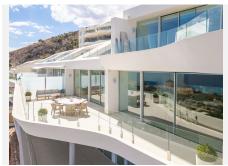

## R4914784

Fuengirola

REF# R4914784 1.700.000 €

| BEDS | BATHS | BUILT              | TERRACE |
|------|-------|--------------------|---------|
| 4    | 3     | 300 m <sup>2</sup> | 70 m²   |

Located in the exclusive Reserva del Higueron urbanization, this impressive 300 m2 duplex is a jewel that combines modern design, comfort and a privileged location. The property offers panoramic sea views from its two generous terraces, perfect for enjoying the sun and the Mediterranean breeze all year round. The property offers: A spacious master bedroom with dressing room and en-suite bathroom with direct access to the terrace. Three additional bedrooms, ideal for family or guests. Two additional bathrooms equipped with high quality finishes. A bright living-dining room with large windows and spectacular sea views. Modern design kitchen fully equipped with state-of-the-art appliances. Two parking spaces and a storage room are included in the price for your convenience. Premium communal areas and services: The residential complex has exceptional facilities for a unique lifestyle: Wellness centre with spa, sauna and gym. Two swimming pools, one of which is an infinity pool, surrounded by lush gardens. 24/7 security service. Top location: Enjoy the tranquillity and privacy of Reserva del Higuerón without giving up the proximity to all services: Just a few minutes from Benalmádena Pueblo, the beach and the Altos del Higuerón shopping centre. Quick access to the motorway, airport, train station and neighbouring towns such as Fuengirola and Malaga. Proximity to emblematic points such as the Buddhist temple, the butterfly farm and the sports centre. Great investment opportunity: Due to its quality, location and characteristics, this duplex represents