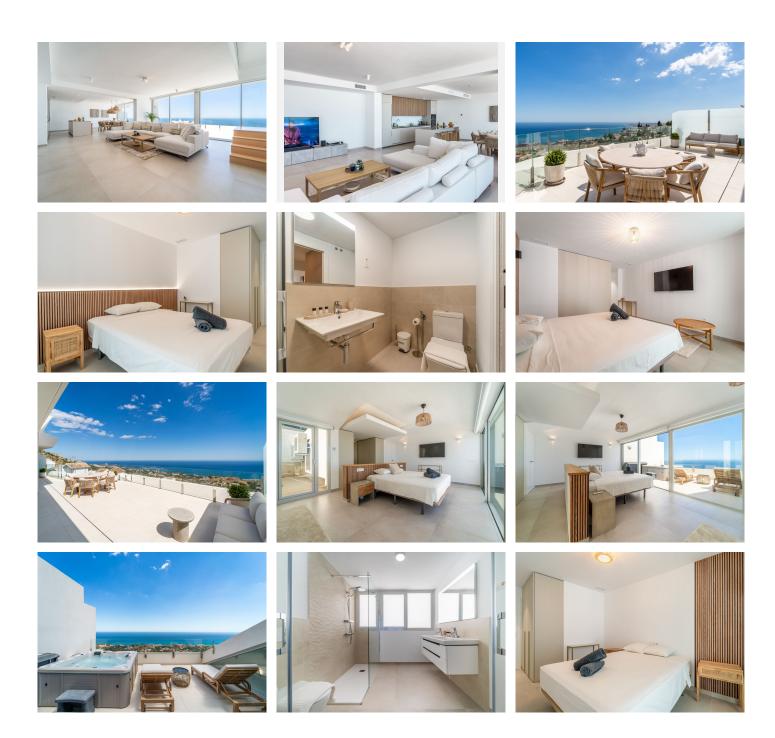

## R4914784

Fuengirola

REF# R4914784 1.700.000 €

| BEDS | BATHS | BUILT              | TERRACE |
|------|-------|--------------------|---------|
| 4    | 3     | 300 m <sup>2</sup> | 70 m²   |

Located in the exclusive Reserva del Higueron urbanization, this impressive 300 m2 duplex is a jewel that combines modern design, comfort and a privileged location. The property offers panoramic sea views from its two generous terraces, perfect for enjoying the sun and the Mediterranean breeze all year round. The property offers: A spacious master bedroom with dressing room and en-suite bathroom with direct access to the terrace. Three additional bedrooms, ideal for family or guests. Two additional bathrooms equipped with high quality finishes. A bright living-dining room with large windows and spectacular sea views. Modern design kitchen fully equipped with state-of-the-art appliances. Two parking spaces and a storage room are included in the price for your convenience. Premium communal areas and services: The residential complex has exceptional facilities for a unique lifestyle: Wellness centre with spa, sauna and gym. Two swimming pools, one of which is an infinity pool, surrounded by lush gardens. 24/7 security service. Top location: Enjoy the tranquillity and privacy of Reserva del Higuerón without giving up the proximity to all services: Just a few minutes from Benalmádena Pueblo, the beach and the Altos del Higuerón shopping centre. Quick access to the motorway, airport, train station and neighbouring towns such as Fuengirola and Malaga. Proximity to emblematic points such as the Buddhist temple, the butterfly farm and the sports centre. Great investment opportunity: Due to its quality, location and characteristics, this duplex represents