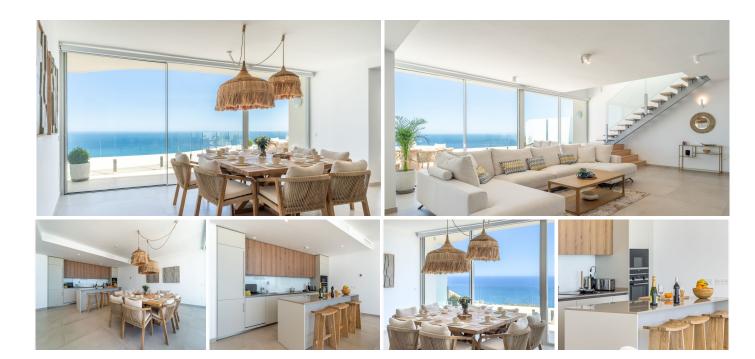

## R4914784

Fuengirola

REF# R4914784 1.700.000 €

| BEDS | BATHS | BUILT              | TERRACE |
|------|-------|--------------------|---------|
| 4    | 3     | 300 m <sup>2</sup> | 70 m²   |

Located in the exclusive Reserva del Higueron urbanization, this impressive 300 m2 duplex is a jewel that combines modern design, comfort and a privileged location. The property offers panoramic sea views from its two generous terraces, perfect for enjoying the sun and the Mediterranean breeze all year round. The property offers: A spacious master bedroom with dressing room and en-suite bathroom with direct access to the terrace. Three additional bedrooms, ideal for family or guests. Two additional bathrooms equipped with high quality finishes. A bright living-dining room with large windows and spectacular sea views. Modern design kitchen fully equipped with state-of-the-art appliances. Two parking spaces and a storage room are included in the price for your convenience. Premium communal areas and services: The residential complex has exceptional facilities for a unique lifestyle: Wellness centre with spa, sauna and gym. Two swimming pools, one of which is an infinity pool, surrounded by lush gardens. 24/7 security service. Top location: Enjoy the tranquillity and privacy of Reserva del Higuerón without giving up the proximity to all services: Just a few minutes from Benalmádena Pueblo, the beach and the Altos del Higuerón shopping centre. Quick access to the motorway, airport, train station and neighbouring towns such as Fuengirola and Malaga. Proximity to emblematic points such as the Buddhist temple, the butterfly farm and the sports centre. Great investment opportunity: Due to its quality, location and characteristics, this duplex represents