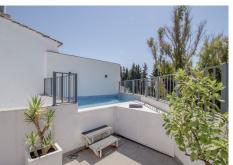

Fantastic semi-detached house with private pool in the middle of San Pedro Alcantara within walking distance to all shops, cafes, restaurants and bars close to the urbanisation. The semi-detached house consists of an open plan basement with a studio or cellar, ground floor with living room, dining room, kitchen, patio, toilet and garage. Currently the garage is converted into a cosy loft to be rented out or to be used as a servants quarters. The 1st floor is divided into living room, kitchen and 3 bedrooms with fitted wardrobes and the master bedroom with bathroom en suite and dressing room. The last and 2nd floor is very spacious and consists of 1 terrace with laundry room, 1 small kitchen, 1 toilet, 1 private swimming pool of about 15 m2, solarium and pergola. The house has a new installation of photovoltaic panels for self-consumption. Ideal for families looking for energy savings. To reach to the famous Puerto Banus you drive only 4 minutes , it is at 2 km distance, so you could even walk or bicicle there, to Marbella you would drive 15 mniutes and to the international airport of Malaga it would take you maximum 50min.