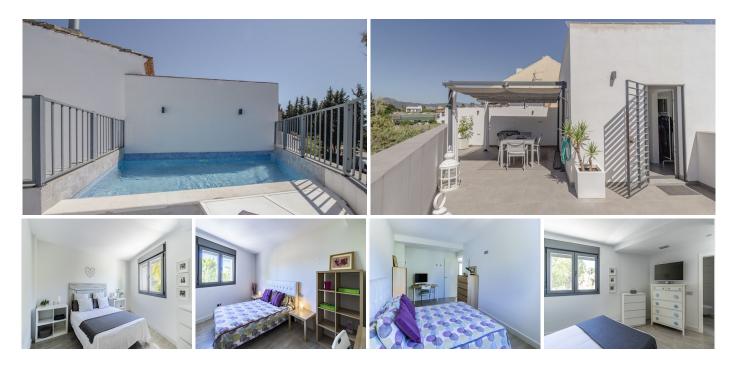

Fantastic semi-detached house with private pool in the middle of San Pedro Alcantara within walking distance to all shops, cafes, restaurants and bars close to the urbanisation. The semi-detached house consists of an open plan basement with a studio or cellar, ground floor with living room, dining room, kitchen, patio, toilet and garage. Currently the garage is converted into a cosy loft to be rented out or to be used as a servants quarters. The 1st floor is divided into living room, kitchen and 3 bedrooms with fitted wardrobes and the master bedroom with bathroom en suite and dressing room. The last and 2nd floor is very spacious and consists of 1 terrace with laundry room, 1 small kitchen, 1 toilet, 1 private swimming pool of about 15 m2, solarium and pergola. The house has a new installation of photovoltaic panels for self-consumption. Ideal for families looking for energy savings. To reach to the famous Puerto Banus you drive only 4 minutes , it is at 2 km distance, so you could even walk or bicicle there, to Marbella you would drive 15 mniutes and to the international airport of Malaga it would take you maximum 50min.