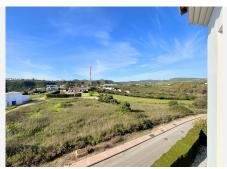

R4914673

La Duquesa

REF# R4914673 318.000 €

| BEDS | BATHS | BUILT  | TERRACE |
|------|-------|--------|---------|
| 2    | 2     | 124 m² | 12 m²   |

BEAUTIFUL APARTMENT LOCATED IN MANILVA COSTA Fantastic middle-floor apartment with a terrace and parking space, located in Manilva Costa, within a well-maintained and peaceful urbanization just 5 minutes by car from the ports of La Duquesa and Sotogrande. These areas offer the wonderful seaside promenade that stretches along the entire Costa del Sol, with a wide selection of beach bars, top-tier restaurants, and leisure spots, perfect for enjoying year-round. The property is in perfect condition, ready to move in. It is distributed on one level with 2 cozy bedrooms and 2 full bathrooms, one of which is en suite, providing great comfort. The terrace, where you can enjoy pleasant outdoor moments, is ideal for relaxation. Additionally, it includes a parking space, providing convenience and security. The complex where this property is located offers expansive green areas and a large communal swimming pool, perfect for relaxation and enjoyment. This property is an excellent option for both year-round living and dream vacation getaways. The location, layout, and features of this property make it a unique opportunity. Don't miss the chance to visit it and discover all it has to offer!