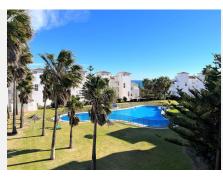

R4914673

La Duquesa

REF# R4914673 318.000 €

| BEDS | BATHS | BUILT  | TERRACE |
|------|-------|--------|---------|
| 2    | 2     | 124 m² | 12 m²   |

BEAUTIFUL APARTMENT LOCATED IN MANILVA COSTA Fantastic middle-floor apartment with a terrace and parking space, located in Manilva Costa, within a well-maintained and peaceful urbanization just 5 minutes by car from the ports of La Duquesa and Sotogrande. These areas offer the wonderful seaside promenade that stretches along the entire Costa del Sol, with a wide selection of beach bars, top-tier restaurants, and leisure spots, perfect for enjoying year-round. The property is in perfect condition, ready to move in. It is distributed on one level with 2 cozy bedrooms and 2 full bathrooms, one of which is en suite, providing great comfort. The terrace, where you can enjoy pleasant outdoor moments, is ideal for relaxation. Additionally, it includes a parking space, providing convenience and security. The complex where this property is located offers expansive green areas and a large communal swimming pool, perfect for relaxation and enjoyment. This property is an excellent option for both year-round living and dream vacation getaways. The location, layout, and features of this property make it a unique opportunity. Don't miss the chance to visit it and discover all it has to offer!