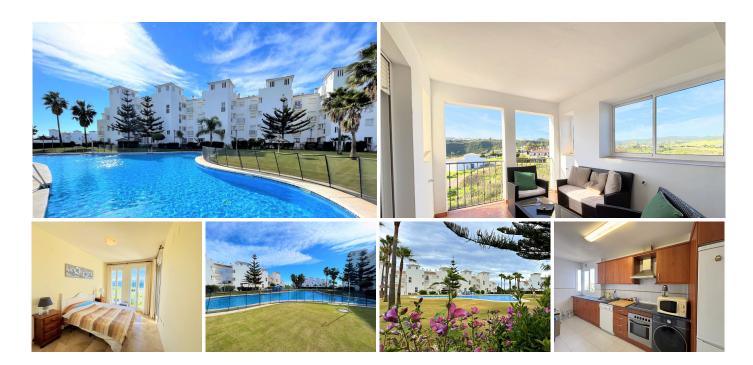

R4914673

La Duquesa

REF# R4914673 318.000 €

| BEDS | BATHS | BUILT  | TERRACE |
|------|-------|--------|---------|
| 2    | 2     | 124 m² | 12 m²   |

BEAUTIFUL APARTMENT LOCATED IN MANILVA COSTA Fantastic middle-floor apartment with a terrace and parking space, located in Manilva Costa, within a well-maintained and peaceful urbanization just 5 minutes by car from the ports of La Duquesa and Sotogrande. These areas offer the wonderful seaside promenade that stretches along the entire Costa del Sol, with a wide selection of beach bars, top-tier restaurants, and leisure spots, perfect for enjoying year-round. The property is in perfect condition, ready to move in. It is distributed on one level with 2 cozy bedrooms and 2 full bathrooms, one of which is en suite, providing great comfort. The terrace, where you can enjoy pleasant outdoor moments, is ideal for relaxation. Additionally, it includes a parking space, providing convenience and security. The complex where this property is located offers expansive green areas and a large communal swimming pool, perfect for relaxation and enjoyment. This property is an excellent option for both year-round living and dream vacation getaways. The location, layout, and features of this property make it a unique opportunity. Don't miss the chance to visit it and discover all it has to offer!