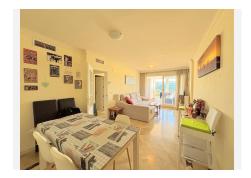

R4914673

La Duquesa

REF# R4914673 318.000 €

| BEDS | BATHS | BUILT  | TERRACE |
|------|-------|--------|---------|
| 2    | 2     | 124 m² | 12 m²   |

BEAUTIFUL APARTMENT LOCATED IN MANILVA COSTA Fantastic middle-floor apartment with a terrace and parking space, located in Manilva Costa, within a well-maintained and peaceful urbanization just 5 minutes by car from the ports of La Duquesa and Sotogrande. These areas offer the wonderful seaside promenade that stretches along the entire Costa del Sol, with a wide selection of beach bars, top-tier restaurants, and leisure spots, perfect for enjoying year-round. The property is in perfect condition, ready to move in. It is distributed on one level with 2 cozy bedrooms and 2 full bathrooms, one of which is en suite, providing great comfort. The terrace, where you can enjoy pleasant outdoor moments, is ideal for relaxation. Additionally, it includes a parking space, providing convenience and security. The complex where this property is located offers expansive green areas and a large communal swimming pool, perfect for relaxation and enjoyment. This property is an excellent option for both year-round living and dream vacation getaways. The location, layout, and features of this property make it a unique opportunity. Don't miss the chance to visit it and discover all it has to offer!