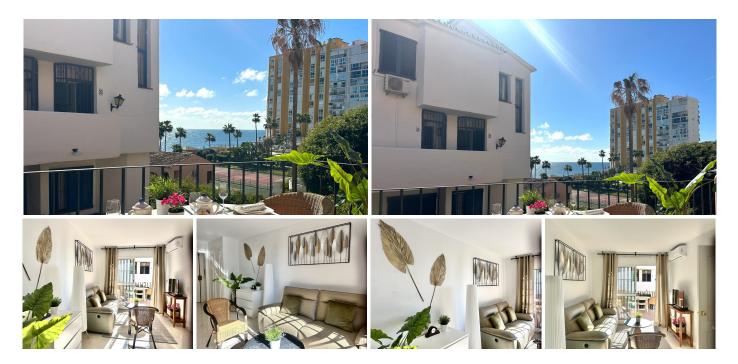

#### R4914508

Calahonda

REF# R4914508 290.000 €

| BEDS | BATHS | BUILT | TERRACE |
|------|-------|-------|---------|
| 2    | 2     | 70 m² | 10 m²   |

100M FORM THE BEACH - 2 BEDROOMS 2 BATHROOMS SEAVIEW DUPLEX APARTMENT IN CALAHONDA BEACH This unique stylish 2-bedroom, 2-bathroom apartment offers breathtaking sea views and an enviable location just a 2-minute walk from the beach. Situated on the lower basement level -1, the apartment is thoughtfully designed over two floors, combining style and functionality for a modern coastal lifestyle. On the ground floor, you'll find a bright and spacious living room, an open-plan kitchen, a large bedroom, and a recently updated bathroom. Step out onto the private balcony to enjoy panoramic sea views-perfect for relaxing or entertaining. The lower level features another generously sized bedroom with an en-suite bathroom, a cozy lounge area, and additional living space for guests or family. Both bathrooms have been newly renovated, and the apartment is fully furnished with tasteful furniture. Parking is never a concern, as there is ample space for residents and guests alike. The property includes a tourism license and has an LPO, making it an excellent investment opportunity for holiday rentals. Conveniently located near all essential amenities, including shopping centers, restaurants, tennis courts and golf courses this property is also just steps away from the A7 and a bus stop for easy transport. Don't miss this rare opportunity to own a beautiful seaside home in the heart of Calahonda Beach-contact us today to arrange a viewing! NO LIFT -NO POOL Ground Floor Apartment, Calahonda, Costa del Sol. 2 Bedrooms, 2 Bathrooms, Built 70 m<sup>2</sup>, +34 951 123 083 | +44 (0)330 179 8687 | info@idiliqestates.com Local 28, Edificio D, Centro de Negocios Puerta de Banús, N-340, Km 175, 29660 Nueva Andlaucia

### IDILIQ ESTATES

Terrace 10 m<sup>2</sup>. Setting : Town, Beachside, Close To Golf, Close To Port, Close To Shops, Close To Sea, Close To Schools, Close To Marina, Urbanisation. Orientation : South. Condition : Good. Climate Control : Air Conditioning, Hot A/C, Cold A/C. Views : Sea, Beach, Panoramic, Garden, Urban. Features : Covered Terrace, Near Transport, Private Terrace. Furniture : Fully Furnished. Kitchen : Fully Fitted. Security : Entry Phone. Parking : Open, Communal. Utilities : Electricity, Drinkable Water. Category : Bargain, Cheap, Holiday Homes, Investment, Resale.