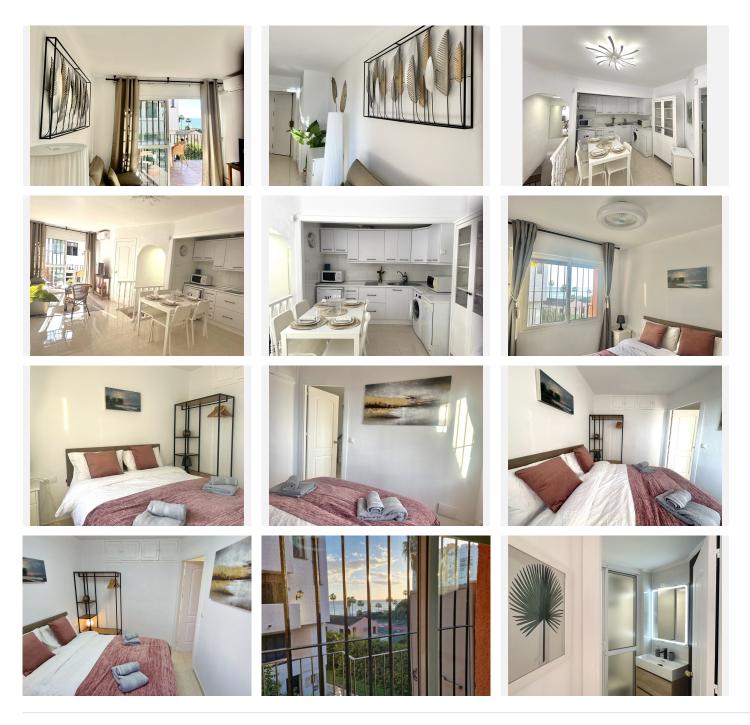

#### R4914508

Calahonda

REF# R4914508 290.000 €

| BEDS | BATHS | BUILT | TERRACE |
|------|-------|-------|---------|
| 2    | 2     | 70 m² | 10 m²   |

100M FORM THE BEACH - 2 BEDROOMS 2 BATHROOMS SEAVIEW DUPLEX APARTMENT IN CALAHONDA BEACH This unique stylish 2-bedroom, 2-bathroom apartment offers breathtaking sea views and an enviable location just a 2-minute walk from the beach. Situated on the lower basement level -1, the apartment is thoughtfully designed over two floors, combining style and functionality for a modern coastal lifestyle. On the ground floor, you'll find a bright and spacious living room, an open-plan kitchen, a large bedroom, and a recently updated bathroom. Step out onto the private balcony to enjoy panoramic sea views-perfect for relaxing or entertaining. The lower level features another generously sized bedroom with an en-suite bathroom, a cozy lounge area, and additional living space for guests or family. Both bathrooms have been newly renovated, and the apartment is fully furnished with tasteful furniture. Parking is never a concern, as there is ample space for residents and guests alike. The property includes a tourism license and has an LPO, making it an excellent investment opportunity for holiday rentals. Conveniently located near all essential amenities, including shopping centers, restaurants, tennis courts and golf courses this property is also just steps away from the A7 and a bus stop for easy transport. Don't miss this rare opportunity to own a beautiful seaside home in the heart of Calahonda Beach-contact us today to arrange a viewing! NO LIFT -NO POOL Ground Floor Apartment, Calahonda, Costa del Sol. 2 Bedrooms, 2 Bathrooms, Built 70 m<sup>2</sup>, +34 951 123 083 | +44 (0)330 179 8687 | info@idiliqestates.com Local 28, Edificio D, Centro de Negocios Puerta de Banús, N-340, Km 175, 29660 Nueva Andlaucia

### IDILIQ ESTATES

Terrace 10 m<sup>2</sup>. Setting : Town, Beachside, Close To Golf, Close To Port, Close To Shops, Close To Sea, Close To Schools, Close To Marina, Urbanisation. Orientation : South. Condition : Good. Climate Control : Air Conditioning, Hot A/C, Cold A/C. Views : Sea, Beach, Panoramic, Garden, Urban. Features : Covered Terrace, Near Transport, Private Terrace. Furniture : Fully Furnished. Kitchen : Fully Fitted. Security : Entry Phone. Parking : Open, Communal. Utilities : Electricity, Drinkable Water. Category : Bargain, Cheap, Holiday Homes, Investment, Resale.