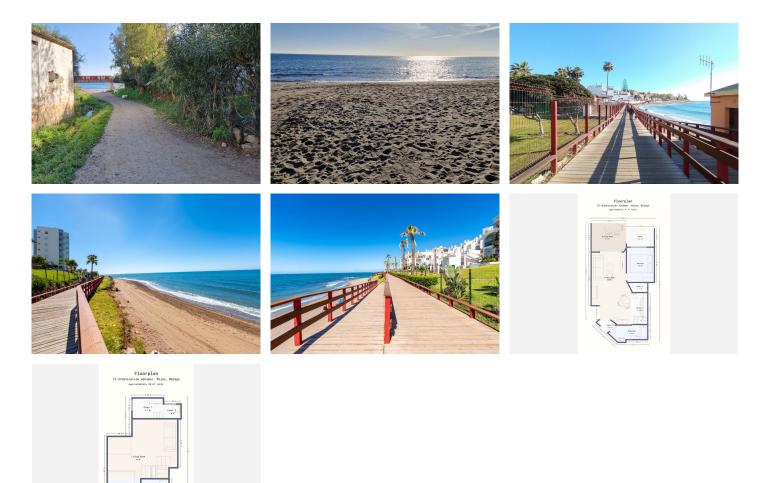

#### R4914508

Calahonda

REF# R4914508 290.000 €

| BEDS | BATHS | BUILT | TERRACE |
|------|-------|-------|---------|
| 2    | 2     | 70 m² | 10 m²   |

100M FORM THE BEACH - 2 BEDROOMS 2 BATHROOMS SEAVIEW DUPLEX APARTMENT IN CALAHONDA BEACH This unique stylish 2-bedroom, 2-bathroom apartment offers breathtaking sea views and an enviable location just a 2-minute walk from the beach. Situated on the lower basement level -1, the apartment is thoughtfully designed over two floors, combining style and functionality for a modern coastal lifestyle. On the ground floor, you'll find a bright and spacious living room, an open-plan kitchen, a large bedroom, and a recently updated bathroom. Step out onto the private balcony to enjoy panoramic sea views-perfect for relaxing or entertaining. The lower level features another generously sized bedroom with an en-suite bathroom, a cozy lounge area, and additional living space for guests or family. Both bathrooms have been newly renovated, and the apartment is fully furnished with tasteful furniture. Parking is never a concern, as there is ample space for residents and guests alike. The property includes a tourism license and has an LPO, making it an excellent investment opportunity for holiday rentals. Conveniently located near all essential amenities, including shopping centers, restaurants, tennis courts and golf courses this property is also just steps away from the A7 and a bus stop for easy transport. Don't miss this rare opportunity to own a beautiful seaside home in the heart of Calahonda Beach-contact us today to arrange a viewing! NO LIFT -NO POOL Ground Floor Apartment, Calahonda, Costa del Sol. 2 Bedrooms, 2 Bathrooms, Built 70 m<sup>2</sup>, +34 951 123 083 | +44 (0)330 179 8687 | info@idiliqestates.com Local 28, Edificio D, Centro de Negocios Puerta de Banús, N-340, Km 175, 29660 Nueva Andlaucia