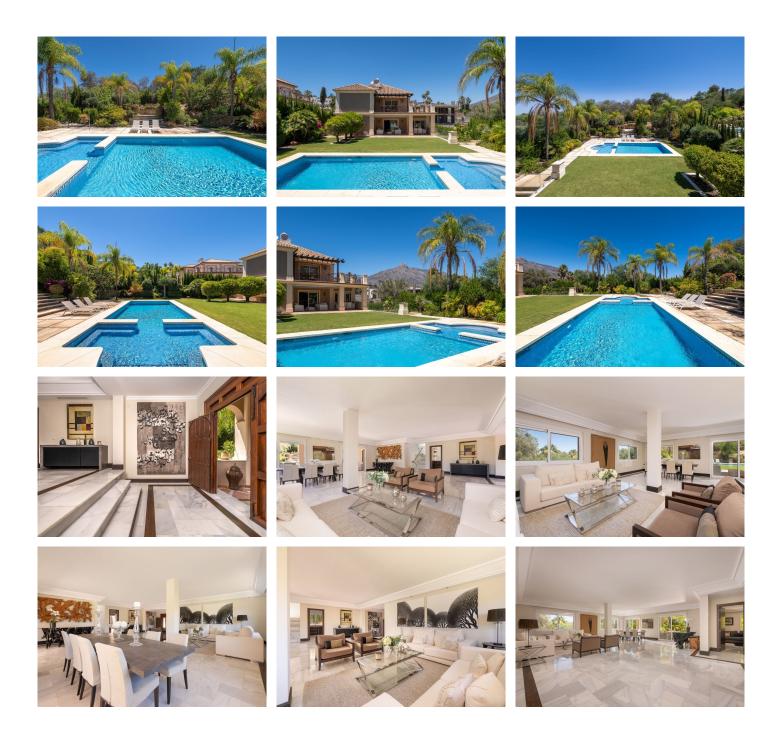

Located in the esteemed private community of Atalaya de Rio Verde, just moments from the onset of the Golden Mile and the affluent area of Puerto Banus, this remarkable contemporary villa offers a unique blend of serenity in a prime location and the ease of access to Marbella's lively atmosphere. A short 15-minute walk leads to the sandy beaches of The Golden Mile, while renowned golf courses are also conveniently nearby. Additionally, the villa is only a 5-minute drive from the town centres of Marbella and San Pedro, with Malaga Airport situated 35 minutes away. The villa's architecture showcases a seamless integration of modern interior design with a classic exterior aesthetic, resulting in an inviting and elegant ambiance. The main floor features a spacious open-plan living area that flows into a tranquil lounge and the lush tropical gardens, which include a south-facing private pool. This level is also home to a large living room, a cuttingedge kitchen outfitted with high-end appliances, a guest restroom, and a flexible second living area that can serve as an additional bedroom if needed. On the upper floor, residents will find three generously proportioned bedrooms, each equipped with an en-suite bathroom and access to a terrace that provides breathtaking views of La Concha Mountain and the sea. The garden level includes two additional bedrooms with en-suite bathrooms, as well as a sizable multipurpose room ideal for a home cinema or gym, which opens up to the beautifully lit garden and pool area. The property also features a laundry room and a +34 951 123 083 | +44 (0)330 179 8687 | info@idiliqestates.com Local 28, Edificio D, Centro de Negocios Puerta de Banús, N-340, Km 175, 29660 Nueva Andlaucia

## IDILIQ estates

garage, with the potential to expand to accommodate up to five vehicles. This villa serves as a tranquil sanctuary within a highly secure community, situated on a peaceful street surrounded by distinguished neighbours, further enhancing its exclusivity. Despite being listed at a price below market value for a quick sale, the villa's quality and location are comparable to neighbouring properties valued at over 6 million euros, presenting an extraordinary opportunity that should not be missed.