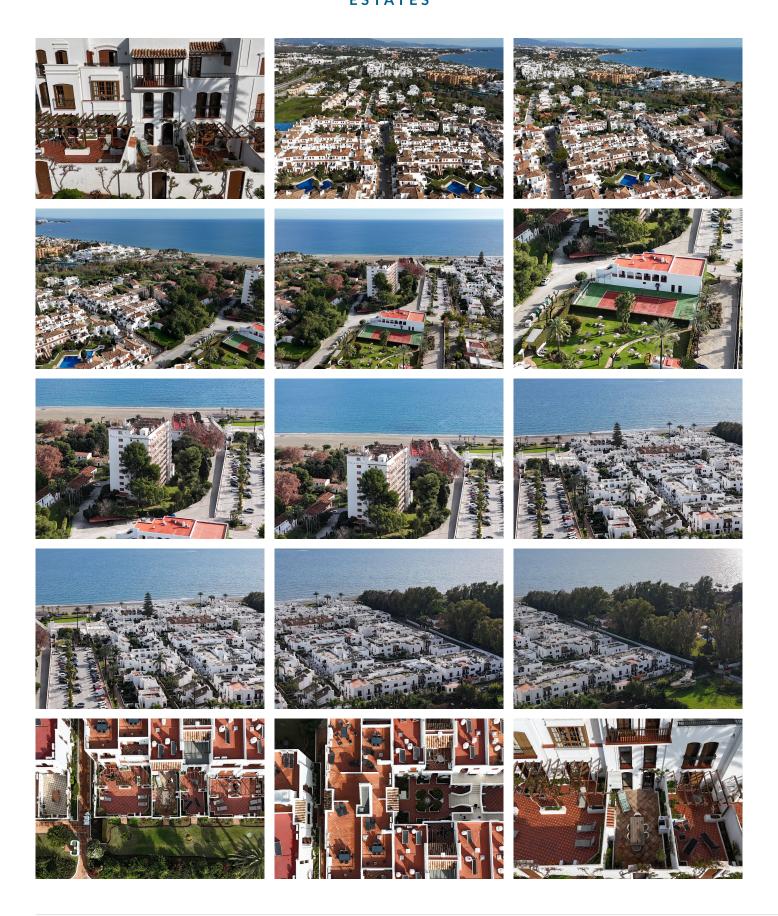

## R4914262

Estepona

REF# R4914262 575,000 €

| BEDS | BATHS | BUILT  | TERRACE |
|------|-------|--------|---------|
| 4    | 2     | 171 m² | 49 m²   |

BEACHSIDE TOWNHOUSE ESTEPONA...... Let us proudly present this stunning and newly renovated townhouse located just 200 meters from the beaches of Estepona. This property comprises 3 large bedrooms, 1 small bedroom and 2 bathrooms spread over 3 floors. On the ground floor entrance level you have a large a bright living room with a good size and fully fitted open plan kitchen and a large patio terrace which faces west ensuring lots of sun from noon until the end of the day. On the second level you have the master bedroom which is en-suite and has a west facing Juliette balcony and the second bedroom which is also a good size and faces east. Up another level and you'll find the third bedroom which is again en-suite and like the master bedroom has a west facing Juliette balcony, also on this level you'll find the fourth, smaller bedroom which could also be used as a study.

The townhouse is located on one of the most desirable complexes in Estepona and benefits for 2 good size swimming pools set and large and well maintained gardens which lead out through a private gate to the board walk, beaches and the sea. There are also 3 restaurants onsite and a chiringuito on the beach which opens in the summer months!

All in all this property is a sound investment and would make a perfect holiday home or rental investment given the location, proximity to the beach and of course the amenities onsite!

This property will not be on the market for long so contact us today to arrange your viewing!