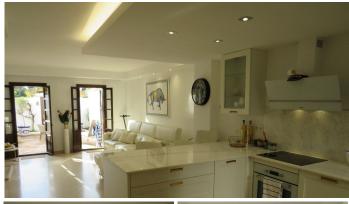

## R4914262

Estepona

REF# R4914262 575,000 €

| BEDS | BATHS | BUILT  | TERRACE |
|------|-------|--------|---------|
| 4    | 2     | 171 m² | 49 m²   |

BEACHSIDE TOWNHOUSE ESTEPONA...... Let us proudly present this stunning and newly renovated townhouse located just 200 meters from the beaches of Estepona. This property comprises 3 large bedrooms, 1 small bedroom and 2 bathrooms spread over 3 floors. On the ground floor entrance level you have a large a bright living room with a good size and fully fitted open plan kitchen and a large patio terrace which faces west ensuring lots of sun from noon until the end of the day. On the second level you have the master bedroom which is en-suite and has a west facing Juliette balcony and the second bedroom which is also a good size and faces east. Up another level and you'll find the third bedroom which is again en-suite and like the master bedroom has a west facing Juliette balcony, also on this level you'll find the fourth, smaller bedroom which could also be used as a study.