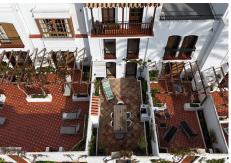

## R4914262

Estepona

REF# R4914262 575,000 €

| BEDS | BATHS | BUILT  | TERRACE |
|------|-------|--------|---------|
| 4    | 2     | 171 m² | 49 m²   |

BEACHSIDE TOWNHOUSE ESTEPONA...... Let us proudly present this stunning and newly renovated townhouse located just 200 meters from the beaches of Estepona. This property comprises 3 large bedrooms, 1 small bedroom and 2 bathrooms spread over 3 floors. On the ground floor entrance level you have a large a bright living room with a good size and fully fitted open plan kitchen and a large patio terrace which faces west ensuring lots of sun from noon until the end of the day. On the second level you have the master bedroom which is en-suite and has a west facing Juliette balcony and the second bedroom which is also a good size and faces east. Up another level and you'll find the third bedroom which is again en-suite and like the master bedroom has a west facing Juliette balcony, also on this level you'll find the fourth, smaller bedroom which could also be used as a study.

The townhouse is located on one of the most desirable complexes in Estepona and benefits for 2 good size swimming pools set and large and well maintained gardens which lead out through a private gate to the board walk, beaches and the sea. There are also 3 restaurants onsite and a chiringuito on the beach which opens in the summer months!