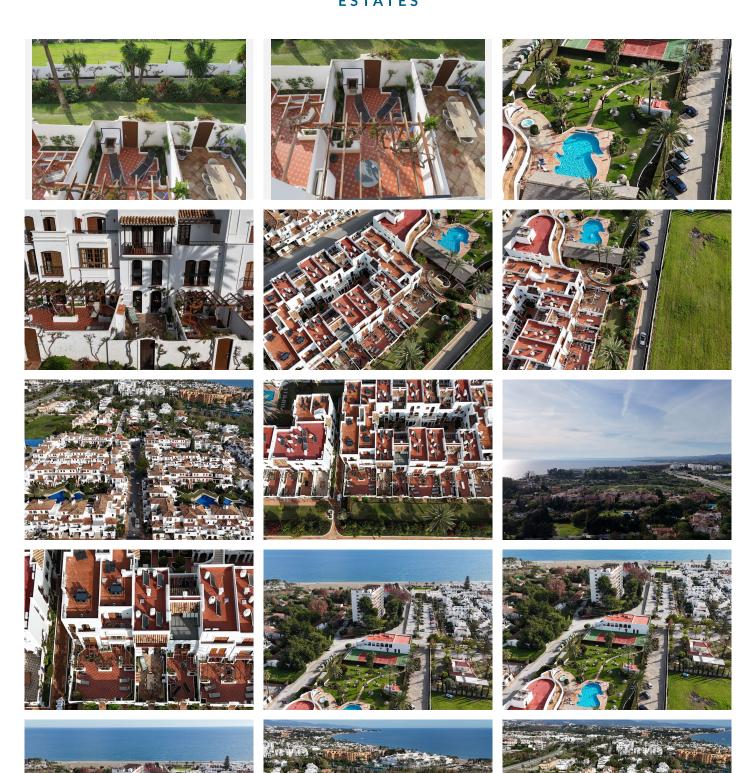

## R4914262

Estepona

REF# R4914262 575,000 €

| BEDS | BATHS | BUILT  | TERRACE |
|------|-------|--------|---------|
| 4    | 2     | 171 m² | 49 m²   |

BEACHSIDE TOWNHOUSE ESTEPONA...... Let us proudly present this stunning and newly renovated townhouse located just 200 meters from the beaches of Estepona. This property comprises 3 large bedrooms, 1 small bedroom and 2 bathrooms spread over 3 floors. On the ground floor entrance level you have a large a bright living room with a good size and fully fitted open plan kitchen and a large patio terrace which faces west ensuring lots of sun from noon until the end of the day. On the second level you have the master bedroom which is en-suite and has a west facing Juliette balcony and the second bedroom which is also a good size and faces east. Up another level and you'll find the third bedroom which is again en-suite and like the master bedroom has a west facing Juliette balcony, also on this level you'll find the fourth, smaller bedroom which could also be used as a study.

The townhouse is located on one of the most desirable complexes in Estepona and benefits for 2 good size swimming pools set and large and well maintained gardens which lead out through a private gate to the board walk, beaches and the sea. There are also 3 restaurants onsite and a chiringuito on the beach which opens in the summer months!

All in all this property is a sound investment and would make a perfect holiday home or rental investment given the location, proximity to the beach and of course the amenities onsite!

This property will not be on the market for long so contact us today to arrange your viewing!