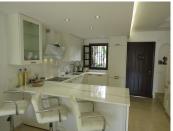

## R4914262

Estepona

REF# R4914262 575,000 €

| BEDS | BATHS | BUILT  | TERRACE |
|------|-------|--------|---------|
| 4    | 2     | 171 m² | 49 m²   |

BEACHSIDE TOWNHOUSE ESTEPONA...... Let us proudly present this stunning and newly renovated townhouse located just 200 meters from the beaches of Estepona. This property comprises 3 large bedrooms, 1 small bedroom and 2 bathrooms spread over 3 floors. On the ground floor entrance level you have a large a bright living room with a good size and fully fitted open plan kitchen and a large patio terrace which faces west ensuring lots of sun from noon until the end of the day. On the second level you have the master bedroom which is en-suite and has a west facing Juliette balcony and the second bedroom which is also a good size and faces east. Up another level and you'll find the third bedroom which is again en-suite and like the master bedroom has a west facing Juliette balcony, also on this level you'll find the fourth, smaller bedroom which could also be used as a study.