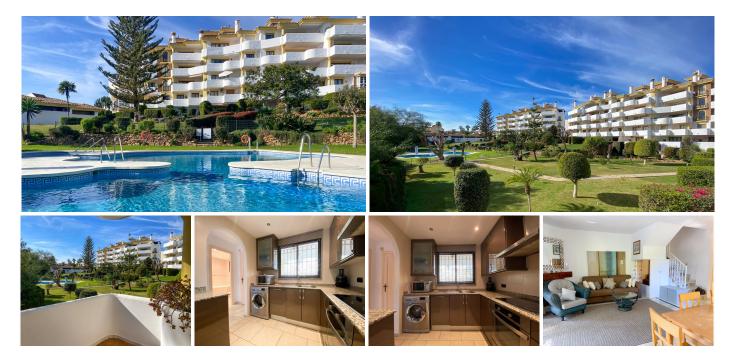

## Calahonda

REF# R4913980 290.000 €

| BEDS | BATHS | BUILT | TERRACE |
|------|-------|-------|---------|
| 2    | 2     | 82 m² | 58 m²   |

Discover this delightful ground-floor duplex apartment, south facing and nestled in the sought-after area of Calahonda, less than 1km from the beach and within walking distance to all local amenities. Perfectly positioned, this property offers a blend of comfort, convenience, and coastal charm. On the first level, you'll find a fully equipped kitchen, a bathroom, and a spacious living area that opens onto a private terrace. The terrace, complete with a fitted barbecue and chimney, is ideal for outdoor dining and entertaining. From here, step directly into the beautifully maintained communal gardens and pool area – your own serene oasis. Residents enjoy access to a communal pool and parking, making this apartment an excellent choice for both relaxed living and easy accessibility. Whether you're seeking a permanent residence, holiday retreat, or investment opportunity, this charming duplex apartment combines the best of coastal living and convenience.