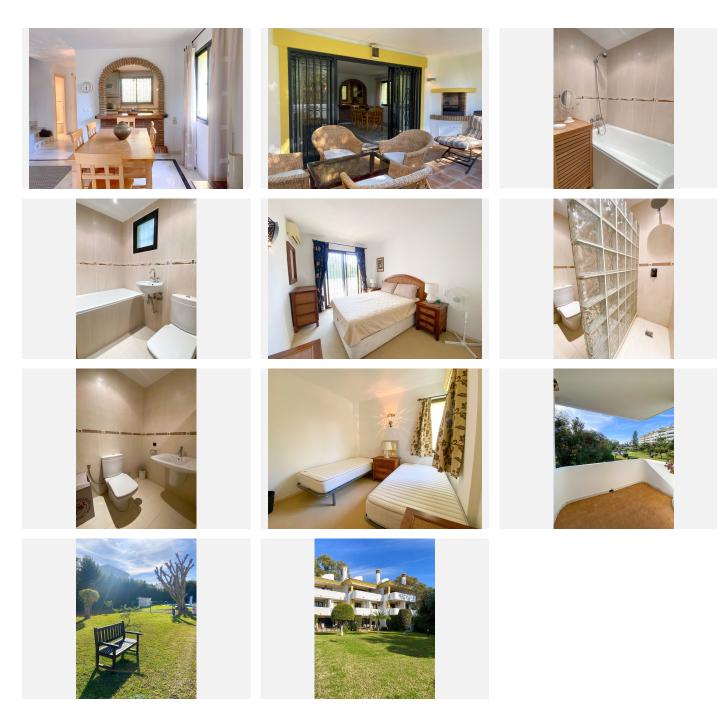

## Calahonda

REF# R4913980 290.000 €

| BEDS | BATHS | BUILT | TERRACE |
|------|-------|-------|---------|
| 2    | 2     | 82 m² | 58 m²   |

Discover this delightful ground-floor duplex apartment, south facing and nestled in the sought-after area of Calahonda, less than 1km from the beach and within walking distance to all local amenities. Perfectly positioned, this property offers a blend of comfort, convenience, and coastal charm. On the first level, you'll find a fully equipped kitchen, a bathroom, and a spacious living area that opens onto a private terrace. The terrace, complete with a fitted barbecue and chimney, is ideal for outdoor dining and entertaining. From here, step directly into the beautifully maintained communal gardens and pool area – your own serene oasis. Residents enjoy access to a communal pool and parking, making this apartment an excellent choice for both relaxed living and easy accessibility. Whether you're seeking a permanent residence, holiday retreat, or investment opportunity, this charming duplex apartment combines the best of coastal living and convenience.