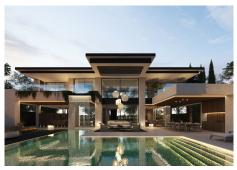

## R4913950

REF# R4913950 3.990.000 €

| BEDS | BATHS | BUILT  | PLOT    | TERRACE |
|------|-------|--------|---------|---------|
| 4    | 5     | 396 m² | 1004 m² | 245 m²  |

We present these exclusive villas, a development of 7 villas in a gated complex with 24-hour security, within walking distance to the beach and Puerto Banús. These residences represent the pinnacle of architectural elegance and offer an unparalleled lifestyle.

Each villa has been designed by top professionals, offering high-quality materials and luxurious amenities. With a blend of contemporary lines and classic elegance, the villas seamlessly integrate into their surroundings, providing a serene oasis close to the sea and local attractions.

The outdoor area includes a garden with a pool of varying depths, a Pool Bar, a waterfall from the terrace, and a covered dining area. The upper floor houses a master bedroom with a walk-in closet and en-suite +34 951 123 083 | +44 (0)330 179 8687 | info@idiliqestates.com Local 28, Edificio D, Centro de Negocios Puerta de Banús, N-340, Km 175, 29660 Nueva Andlaucia