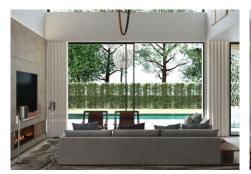

The villas feature a special collaboration with BANG & OLUFSEN to provide a superior sensory experience in image and sound. The main entrance connects to a spacious living and dining room, separated by a double-sided fireplace. The kitchen, equipped with the prestigious BULTHAUP brand and Siemens appliances, is ideal for cooking enthusiasts.