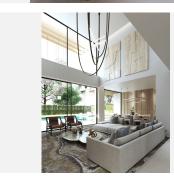

## R4913950

REF# R4913950 3.990.000 €

| BEDS | BATHS | BUILT  | PLOT    | TERRACE |
|------|-------|--------|---------|---------|
| 4    | 5     | 396 m² | 1004 m² | 245 m²  |

We present these exclusive villas, a development of 7 villas in a gated complex with 24-hour security, within walking distance to the beach and Puerto Banús. These residences represent the pinnacle of architectural elegance and offer an unparalleled lifestyle.

The villas feature a special collaboration with BANG & OLUFSEN to provide a superior sensory experience in image and sound. The main entrance connects to a spacious living and dining room, separated by a double-sided fireplace. The kitchen, equipped with the prestigious BULTHAUP brand and Siemens appliances, is ideal for cooking enthusiasts.