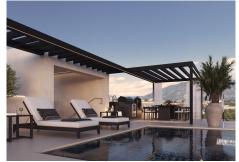

## R4913950

REF# R4913950 3.990.000 €

| BEDS | BATHS | BUILT  | PLOT    | TERRACE |
|------|-------|--------|---------|---------|
| 4    | 5     | 396 m² | 1004 m² | 245 m²  |

We present these exclusive villas, a development of 7 villas in a gated complex with 24-hour security, within walking distance to the beach and Puerto Banús. These residences represent the pinnacle of architectural elegance and offer an unparalleled lifestyle.

The outdoor area includes a garden with a pool of varying depths, a Pool Bar, a waterfall from the terrace, and a covered dining area. The upper floor houses a master bedroom with a walk-in closet and en-suite +34 951 123 083 | +44 (0)330 179 8687 | info@idiliqestates.com Local 28, Edificio D, Centro de Negocios Puerta de Banús, N-340, Km 175, 29660 Nueva Andlaucia