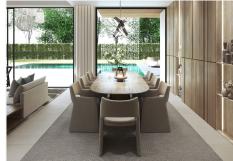

The villas feature a special collaboration with BANG & OLUFSEN to provide a superior sensory experience in image and sound. The main entrance connects to a spacious living and dining room, separated by a double-sided fireplace. The kitchen, equipped with the prestigious BULTHAUP brand and Siemens appliances, is ideal for cooking enthusiasts.