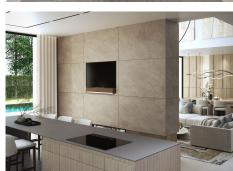

The villas feature a special collaboration with BANG & OLUFSEN to provide a superior sensory experience in image and sound. The main entrance connects to a spacious living and dining room, separated by a double-sided fireplace. The kitchen, equipped with the prestigious BULTHAUP brand and Siemens appliances, is ideal for cooking enthusiasts.