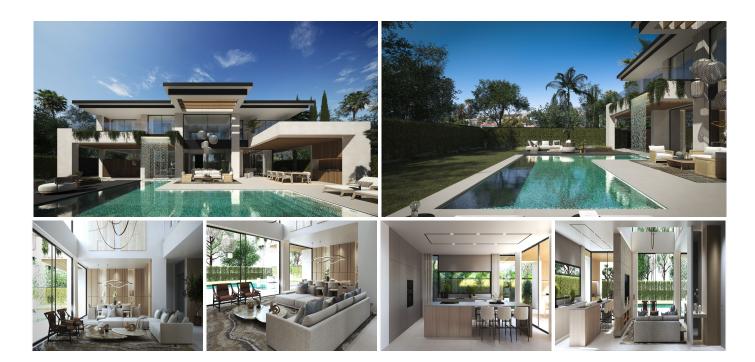

## R4913950

REF# R4913950 3.990.000 €

| BEDS | BATHS | BUILT  | PLOT    | TERRACE |
|------|-------|--------|---------|---------|
| 4    | 5     | 396 m² | 1004 m² | 245 m²  |

We present these exclusive villas, a development of 7 villas in a gated complex with 24-hour security, within walking distance to the beach and Puerto Banús. These residences represent the pinnacle of architectural elegance and offer an unparalleled lifestyle.

Each villa has been designed by top professionals, offering high-quality materials and luxurious amenities. With a blend of contemporary lines and classic elegance, the villas seamlessly integrate into their surroundings, providing a serene oasis close to the sea and local attractions.

The outdoor area includes a garden with a pool of varying depths, a Pool Bar, a waterfall from the terrace, and a covered dining area. The upper floor houses a master bedroom with a walk-in closet and en-suite +34 951 123 083 | +44 (0)330 179 8687 | info@idiliqestates.com Local 28, Edificio D, Centro de Negocios Puerta de Banús, N-340, Km 175, 29660 Nueva Andlaucia