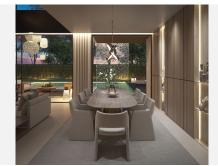

The villas feature a special collaboration with BANG & OLUFSEN to provide a superior sensory experience in image and sound. The main entrance connects to a spacious living and dining room, separated by a double-sided fireplace. The kitchen, equipped with the prestigious BULTHAUP brand and Siemens appliances, is ideal for cooking enthusiasts.