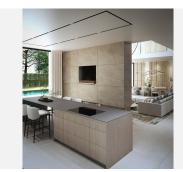

The villas feature a special collaboration with BANG & OLUFSEN to provide a superior sensory experience in image and sound. The main entrance connects to a spacious living and dining room, separated by a double-sided fireplace. The kitchen, equipped with the prestigious BULTHAUP brand and Siemens appliances, is ideal for cooking enthusiasts.