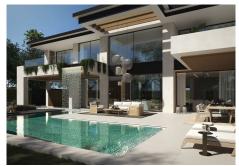

## R4913950

REF# R4913950 3.990.000 €

| BEDS | BATHS | BUILT  | PLOT    | TERRACE |
|------|-------|--------|---------|---------|
| 4    | 5     | 396 m² | 1004 m² | 245 m²  |

We present these exclusive villas, a development of 7 villas in a gated complex with 24-hour security, within walking distance to the beach and Puerto Banús. These residences represent the pinnacle of architectural elegance and offer an unparalleled lifestyle.

Each villa has been designed by top professionals, offering high-quality materials and luxurious amenities. With a blend of contemporary lines and classic elegance, the villas seamlessly integrate into their surroundings, providing a serene oasis close to the sea and local attractions.