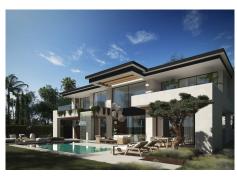

## R4913950

REF# R4913950 3.990.000 €

| BEDS | BATHS | BUILT  | PLOT    | TERRACE |
|------|-------|--------|---------|---------|
| 4    | 5     | 396 m² | 1004 m² | 245 m²  |

We present these exclusive villas, a development of 7 villas in a gated complex with 24-hour security, within walking distance to the beach and Puerto Banús. These residences represent the pinnacle of architectural elegance and offer an unparalleled lifestyle.

Each villa has been designed by top professionals, offering high-quality materials and luxurious amenities. With a blend of contemporary lines and classic elegance, the villas seamlessly integrate into their surroundings, providing a serene oasis close to the sea and local attractions.

The outdoor area includes a garden with a pool of varying depths, a Pool Bar, a waterfall from the terrace, and a covered dining area. The upper floor houses a master bedroom with a walk-in closet and en-suite +34 951 123 083 | +44 (0)330 179 8687 | info@idiliqestates.com Local 28, Edificio D, Centro de Negocios Puerta de Banús, N-340, Km 175, 29660 Nueva Andlaucia