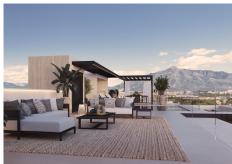

The outdoor area includes a garden with a pool of varying depths, a Pool Bar, a waterfall from the terrace, and a covered dining area. The upper floor houses a master bedroom with a walk-in closet and en-suite +34 951 123 083 | +44 (0)330 179 8687 | info@idiliqestates.com Local 28, Edificio D, Centro de Negocios Puerta de Banús, N-340, Km 175, 29660 Nueva Andlaucia

bathroom, along with two additional en-suite bedrooms. The solarium features its own pool and barbecue area.

The basement includes a bedroom for guests or staff, a multi-purpose area, and a laundry room. The villas also feature advanced technologies such as underfloor heating, an aerothermal system, an electric vehicle charging point, LUTRON home automation, an integrated sound system, and an elevator.