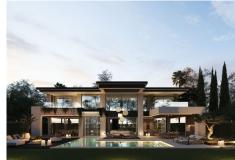

## R4913950

REF# R4913950 3.990.000 €

| BEDS | BATHS | BUILT  | PLOT    | TERRACE |
|------|-------|--------|---------|---------|
| 4    | 5     | 396 m² | 1004 m² | 245 m²  |

We present these exclusive villas, a development of 7 villas in a gated complex with 24-hour security, within walking distance to the beach and Puerto Banús. These residences represent the pinnacle of architectural elegance and offer an unparalleled lifestyle.

Each villa has been designed by top professionals, offering high-quality materials and luxurious amenities. With a blend of contemporary lines and classic elegance, the villas seamlessly integrate into their surroundings, providing a serene oasis close to the sea and local attractions.

The outdoor area includes a garden with a pool of varying depths, a Pool Bar, a waterfall from the terrace, and a covered dining area. The upper floor houses a master bedroom with a walk-in closet and en-suite +34 951 123 083 | +44 (0)330 179 8687 | info@idiliqestates.com Local 28, Edificio D, Centro de Negocios Puerta de Banús, N-340, Km 175, 29660 Nueva Andlaucia