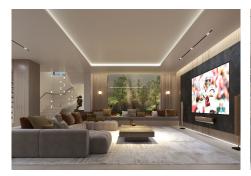

The villas feature a special collaboration with BANG & OLUFSEN to provide a superior sensory experience in image and sound. The main entrance connects to a spacious living and dining room, separated by a double-sided fireplace. The kitchen, equipped with the prestigious BULTHAUP brand and Siemens appliances, is ideal for cooking enthusiasts.