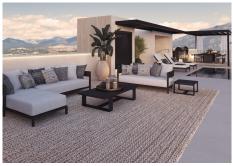

The outdoor area includes a garden with a pool of varying depths, a Pool Bar, a waterfall from the terrace, and a covered dining area. The upper floor houses a master bedroom with a walk-in closet and en-suite +34 951 123 083 | +44 (0)330 179 8687 | info@idiliqestates.com Local 28, Edificio D, Centro de Negocios Puerta de Banús, N-340, Km 175, 29660 Nueva Andlaucia

bathroom, along with two additional en-suite bedrooms. The solarium features its own pool and barbecue area.

The basement includes a bedroom for guests or staff, a multi-purpose area, and a laundry room. The villas also feature advanced technologies such as underfloor heating, an aerothermal system, an electric vehicle charging point, LUTRON home automation, an integrated sound system, and an elevator.