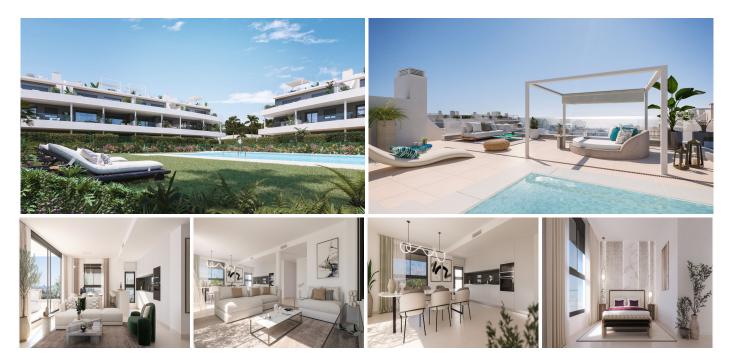

## R4913860 Setepona

REF# R4913860 525.000 €

| BEDS | BATHS | BUILT | TERRACE |
|------|-------|-------|---------|
| 2    | 2     | 87 m² | 66 m²   |

New residential project of 2 and 3 bedroom apartments located in Estepona where you will enjoy stunning sea views. With its cobbled streets, whitewashed buildings with flowers Estepona has a unique charm that has made it a popular destination. In the surrounding areas are some of the most prestigious golf courses in Europe, the most complete offering of restaurants and hotels, fantastic beaches and exclusive commercial areas. This development is characterised by its excellent travel links, as it's only 5 minutes by car from Estepona, 10 minutes from Puerto Banús and 20 from Marbella. The development is made up of 3 three-storey blocks with: • Ground floor with gardenand terraces • Middle floor • Penthouses with a solarium & large terraces The residential has underground parking and storage rooms. The project offers homes designed to provide maximum comfort to their owners. With a selection of top quality materials and a very careful design, this is a development that will not go unnoticed. It stands out for its spacious interiors with large windows through which you can enjoy the wonderful sea views and it also receives natural light. The communal areas of this residential have been designed to provide a space in which to enjoy and relax. You will find: • Spacious green areas ideal for resting and disconnecting from routine • Communal swimming pool with an avant-garde design • Chill Out area • Coworking Space • Gym