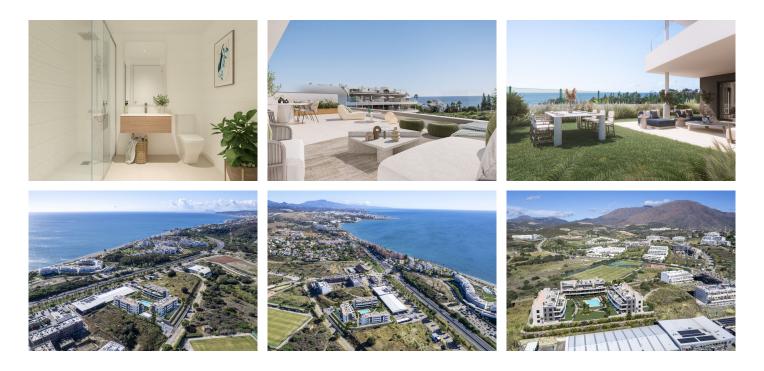

## R4913860 Setepona

REF# R4913860 525.000 €

| BEDS | BATHS | BUILT | TERRACE |
|------|-------|-------|---------|
| 2    | 2     | 87 m² | 66 m²   |

New residential project of 2 and 3 bedroom apartments located in Estepona where you will enjoy stunning sea views. With its cobbled streets, whitewashed buildings with flowers Estepona has a unique charm that has made it a popular destination. In the surrounding areas are some of the most prestigious golf courses in Europe, the most complete offering of restaurants and hotels, fantastic beaches and exclusive commercial areas. This development is characterised by its excellent travel links, as it's only 5 minutes by car from Estepona, 10 minutes from Puerto Banús and 20 from Marbella. The development is made up of 3 three-storey blocks with: • Ground floor with gardenand terraces • Middle floor • Penthouses with a solarium & large terraces The residential has underground parking and storage rooms. The project offers homes designed to provide maximum comfort to their owners. With a selection of top quality materials and a very careful design, this is a development that will not go unnoticed. It stands out for its spacious interiors with large windows through which you can enjoy the wonderful sea views and it also receives natural light. The communal areas of this residential have been designed to provide a space in which to enjoy and relax. You will find: • Spacious green areas ideal for resting and disconnecting from routine • Communal swimming pool with an avant-garde design • Chill Out area • Coworking Space • Gym