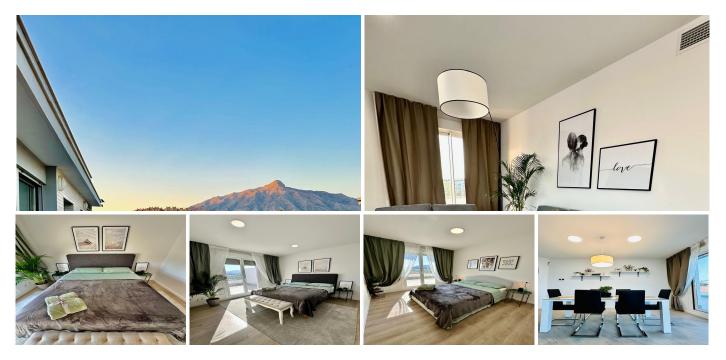

## REF# R4913275 620.000 €

| BEDS | BATHS | BUILT  | TERRACE |
|------|-------|--------|---------|
| 3    | 2     | 228 m² | 60 m²   |

Fabulous penthouse located in La Campana, Nueva Andalucia. Just steps away from local amenities, cafes and restaurants and just a short drive to Puerto Banus. Surrounded by many top golf courses and schools. This spacious three bedroom and two bathroom, corner penthouse offers panoramic views towards the sea and mountains from its large terrace area. Built to a high quality with large living and dining area, fully fitted, modern kitchen and three good sized bedrooms. Located within a secure urbanisation with roof top swimming pool and gym. Underground parking and storage room also included.