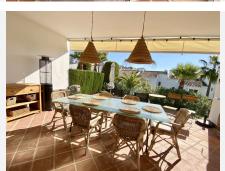

R4913245

Riviera del Sol

REF# R4913245 579.000 €

| BEDS | BATHS | BUILT  |
|------|-------|--------|
| 3    | 3     | 200 m² |

Impressive, spacious and sunny semi-detached villa on corner plot with beautiful sea views. This lovely family home is located in a quiet gated community close to Miraflores Golf Club House, local bars, restaurants and shops and approx 1km from the beach. The house is immaculately maintained and decorated, with many large windows and patio doors, allowing abundant light into all the rooms. At ground floor level we have the hallway, downstairs toilet, cloakroom,, spacious fully fitted modern kitchen, large laundry/storeroom, dining room and lounge, with wood burning fire'place. From both the lounge and dining room, patio doors lead to the covered and open terraces, lawns, mature sub-tropical plants and trees found in the property's private garden, which catches the sun from first thing in the morning until evening. Upstairs, 2 good sized double bedrooms share a family bathroom plus the impressive master bedroom suite, with dressing area, terrace offering stunning sea views and ensuite bathroom.....you can even enjoy the stunning views whilst relaxing in the bath! The property is also sold with all its quality furnishings and has an allocated carparking space close to the front door. The complex is fully gated with vehicle and pedestrian access gates operated by remote control or keypad. The driveway leads to the carparking spaces allocated to the houses plus generous guest parking areas. In addition to the beautifully maintained and vast gardens of the community are the stunning swimming pool with large sunbathing area and private tennis court. A perfect