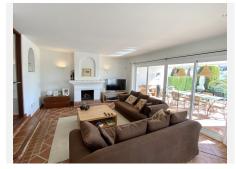

R4913245

Riviera del Sol

REF# R4913245 579.000 €

| BEDS | BATHS | BUILT  |
|------|-------|--------|
| 3    | 3     | 200 m² |

Impressive, spacious and sunny semi-detached villa on corner plot with beautiful sea views. This lovely family home is located in a quiet gated community close to Miraflores Golf Club House, local bars, restaurants and shops and approx 1km from the beach. The house is immaculately maintained and decorated, with many large windows and patio doors, allowing abundant light into all the rooms. At ground floor level we have the hallway, downstairs toilet, cloakroom,, spacious fully fitted modern kitchen, large laundry/storeroom, dining room and lounge, with wood burning fire'place. From both the lounge and dining room, patio doors lead to the covered and open terraces, lawns, mature sub-tropical plants and trees found in the property's private garden, which catches the sun from first thing in the morning until evening. Upstairs, 2 good sized double bedrooms share a family bathroom plus the impressive master bedroom suite, with dressing area, terrace offering stunning sea views and ensuite bathroom.....you can even enjoy the stunning views whilst relaxing in the bath! The property is also sold with all its quality furnishings and has an allocated carparking space close to the front door. The complex is fully gated with vehicle and pedestrian access gates operated by remote control or keypad. The driveway leads to the carparking spaces allocated to the houses plus generous guest parking areas. In addition to the beautifully maintained and vast gardens of the community are the stunning swimming pool with large sunbathing area and private tennis court. A perfect