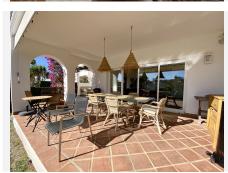

R4913245

Riviera del Sol

REF# R4913245 579.000 €

| BEDS | BATHS | BUILT  |
|------|-------|--------|
| 3    | 3     | 200 m² |

Impressive, spacious and sunny semi-detached villa on corner plot with beautiful sea views. This lovely family home is located in a quiet gated community close to Miraflores Golf Club House, local bars, restaurants and shops and approx 1km from the beach. The house is immaculately maintained and decorated, with many large windows and patio doors, allowing abundant light into all the rooms. At ground floor level we have the hallway, downstairs toilet, cloakroom,, spacious fully fitted modern kitchen, large laundry/storeroom, dining room and lounge, with wood burning fire'place. From both the lounge and dining room, patio doors lead to the covered and open terraces, lawns, mature sub-tropical plants and trees found in the property's private garden, which catches the sun from first thing in the morning until evening. Upstairs, 2 good sized double bedrooms share a family bathroom plus the impressive master bedroom suite, with dressing area, terrace offering stunning sea views and ensuite bathroom.....you can even enjoy the stunning views whilst relaxing in the bath! The property is also sold with all its quality furnishings and has an allocated carparking space close to the front door. The complex is fully gated with vehicle and pedestrian access gates operated by remote control or keypad. The driveway leads to the carparking spaces allocated to the houses plus generous guest parking areas. In addition to the beautifully maintained and vast gardens of the community are the stunning swimming pool with large sunbathing area and private tennis court. A perfect