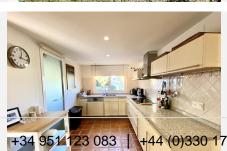

R4913245

Riviera del Sol

REF# R4913245 579.000 €

| BEDS | BATHS | BUILT  |
|------|-------|--------|
| 3    | 3     | 200 m² |

Impressive, spacious and sunny semi-detached villa on corner plot with beautiful sea views. This lovely family home is located in a quiet gated community close to Miraflores Golf Club House, local bars, restaurants and shops and approx 1km from the beach. The house is immaculately maintained and decorated, with many large windows and patio doors, allowing abundant light into all the rooms. At ground floor level we have the hallway, downstairs toilet, cloakroom,, spacious fully fitted modern kitchen, large laundry/storeroom, dining room and lounge, with wood burning fire'place. From both the lounge and dining room, patio doors lead to the covered and open terraces, lawns, mature sub-tropical plants and trees found in the property's private garden, which catches the sun from first thing in the morning until evening. Upstairs, 2 good sized double bedrooms share a family bathroom plus the impressive master bedroom suite, with dressing area, terrace offering stunning sea views and ensuite bathroom.....you can even enjoy the stunning views whilst relaxing in the bath! The property is also sold with all its quality furnishings and has an allocated carparking space close to the front door. The complex is fully gated with vehicle and pedestrian access gates operated by remote control or keypad. The driveway leads to the carparking spaces allocated to the houses plus generous guest parking areas. In addition to the beautifully maintained and vast gardens of the community are the stunning swimming pool with large sunbathing area and private tennis court. A perfect