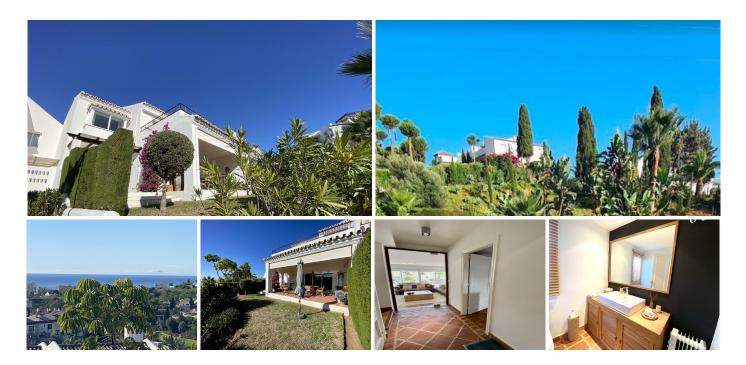

R4913245

Riviera del Sol

REF# R4913245 579.000 €

| BEDS | BATHS | BUILT  |
|------|-------|--------|
| 3    | 3     | 200 m² |

Impressive, spacious and sunny semi-detached villa on corner plot with beautiful sea views. This lovely family home is located in a quiet gated community close to Miraflores Golf Club House, local bars, restaurants and shops and approx 1km from the beach. The house is immaculately maintained and decorated, with many large windows and patio doors, allowing abundant light into all the rooms. At ground floor level we have the hallway, downstairs toilet, cloakroom,, spacious fully fitted modern kitchen, large laundry/storeroom, dining room and lounge, with wood burning fire'place. From both the lounge and dining room, patio doors lead to the covered and open terraces, lawns, mature sub-tropical plants and trees found in the property's private garden, which catches the sun from first thing in the morning until evening. Upstairs, 2 good sized double bedrooms share a family bathroom plus the impressive master bedroom suite, with dressing area, terrace offering stunning sea views and ensuite bathroom.....you can even enjoy the stunning views whilst relaxing in the bath! The property is also sold with all its quality furnishings and has an allocated carparking space close to the front door. The complex is fully gated with vehicle and pedestrian access gates operated by remote control or keypad. The driveway leads to the carparking spaces allocated to the houses plus generous guest parking areas. In addition to the beautifully maintained and vast gardens of the community are the stunning swimming pool with large sunbathing area and private tennis court. A perfect

family home for full time living or holidays.