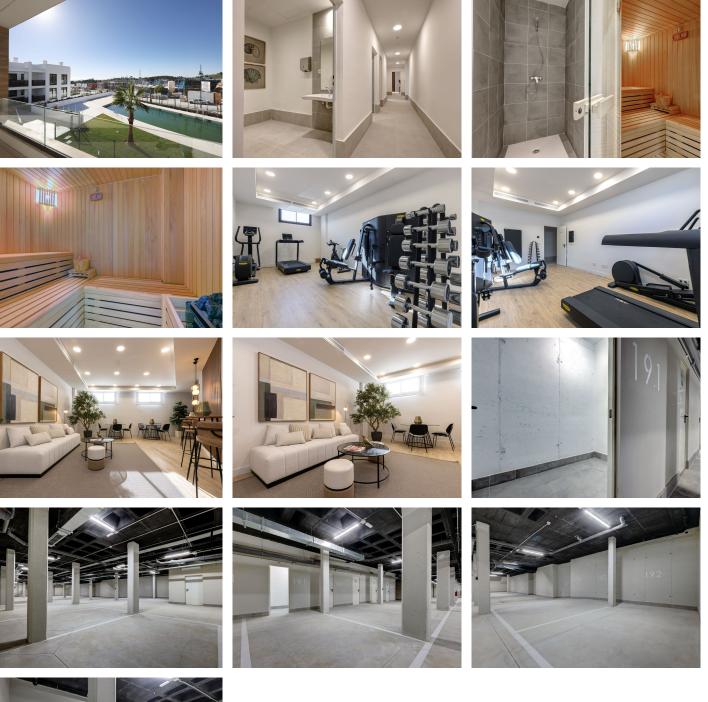

## Fuengirola

REF# R4913161 485.000 €

| BEDS | BATHS | BUILT  | TERRACE |
|------|-------|--------|---------|
| 2    | 2     | 109 m² | 28 m²   |

Stylish 2-Bedroom Apartment in the Prestigious Higueron Resort This recently terminated 2-bedroom, 2bathroom apartment is a perfect blend of modern design and comfort, located in the sought-after Higueron Resort neighborhood. The property boasts a bright and airy west-facing orientation, allowing for ample natural light throughout the day. The apartment features a Scandinavian-inspired design, with an open-plan kitchen seamlessly integrated into the living space, offering a sleek and functional layout perfect for both entertaining and everyday living. Both bedrooms are generously sized, with the master suite enjoying an ensuite bathroom for added convenience. The second bathroom serves the additional bedroom and guests, all finished to the highest standards. Additional features include two underground parking spaces and a spacious storage room, ensuring practicality and convenience. This apartment is perfect for those seeking a modern home in one of the area's most exclusive and well-connected neighborhoods. Don't miss this opportunity to live in style and comfort at Higueron Resort.