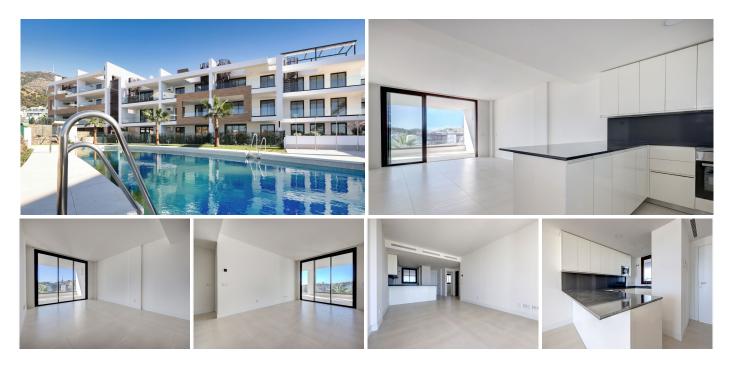

## MIDDLE FLOOR APARTMENT 2 BEDROOMS 2 BATHROOMS IN FUENGIROLA

## Fuengirola

REF# R4913161 485.000 €

| BEDS | BATHS | BUILT  | TERRACE |
|------|-------|--------|---------|
| 2    | 2     | 109 m² | 28 m²   |

Stylish 2-Bedroom Apartment in the Prestigious Higueron Resort This recently terminated 2-bedroom, 2bathroom apartment is a perfect blend of modern design and comfort, located in the sought-after Higueron Resort neighborhood. The property boasts a bright and airy west-facing orientation, allowing for ample natural light throughout the day. The apartment features a Scandinavian-inspired design, with an open-plan kitchen seamlessly integrated into the living space, offering a sleek and functional layout perfect for both entertaining and everyday living. Both bedrooms are generously sized, with the master suite enjoying an ensuite bathroom for added convenience. The second bathroom serves the additional bedroom and guests, all finished to the highest standards. Additional features include two underground parking spaces and a spacious storage room, ensuring practicality and convenience. This apartment is perfect for those seeking a modern home in one of the area's most exclusive and well-connected neighborhoods. Don't miss this opportunity to live in style and comfort at Higueron Resort.