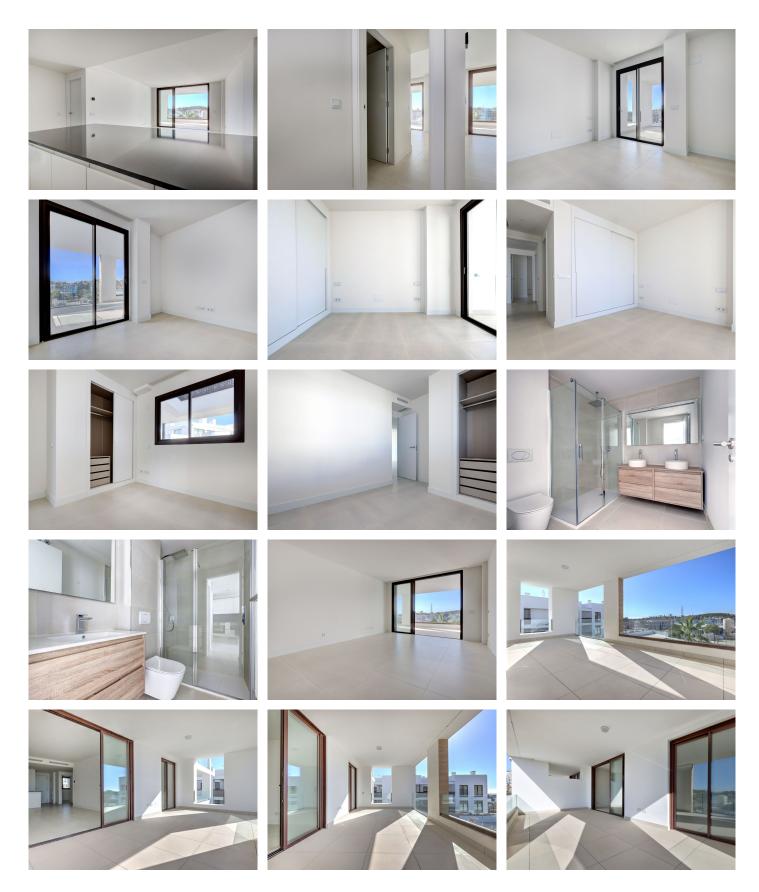

## MIDDLE FLOOR APARTMENT 2 BEDROOMS 2 BATHROOMS IN FUENGIROLA

## Fuengirola

REF# R4913161 485.000 €

| BEDS | BATHS | BUILT  | TERRACE |
|------|-------|--------|---------|
| 2    | 2     | 109 m² | 28 m²   |

Stylish 2-Bedroom Apartment in the Prestigious Higueron Resort This recently terminated 2-bedroom, 2bathroom apartment is a perfect blend of modern design and comfort, located in the sought-after Higueron Resort neighborhood. The property boasts a bright and airy west-facing orientation, allowing for ample natural light throughout the day. The apartment features a Scandinavian-inspired design, with an open-plan kitchen seamlessly integrated into the living space, offering a sleek and functional layout perfect for both entertaining and everyday living. Both bedrooms are generously sized, with the master suite enjoying an ensuite bathroom for added convenience. The second bathroom serves the additional bedroom and guests, all finished to the highest standards. Additional features include two underground parking spaces and a spacious storage room, ensuring practicality and convenience. This apartment is perfect for those seeking a modern home in one of the area's most exclusive and well-connected neighborhoods. Don't miss this opportunity to live in style and comfort at Higueron Resort.