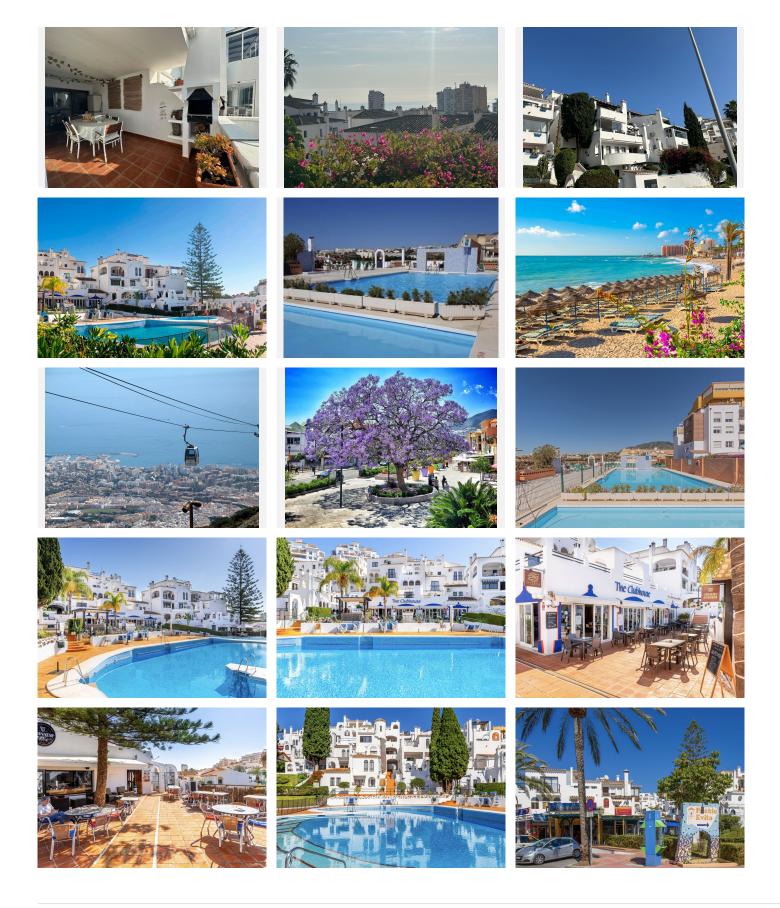

## R4913104 Benalmadena Costa REF# R4913104 319.000 €

| BEDS | BATHS | BUILT | TERRACE           |
|------|-------|-------|-------------------|
| 2    | 1     | 59 m² | 23 m <sup>2</sup> |

This 2 bed apartment is highly recommended as its located in Pueblo Evita, a lovely Andalucian style urbanisation, close to shops, restaurants, bars, a tennis and padel club and the beach. The location in Avenida las Palmeras is very good for long term living, holidays or rentals. This cozy apartment on the first floor has 2 bedrooms and 1 bathroom and a lounge with an open kitchen with all appliances. From the lounge and both the bedrooms there is access to a sunny 23m2 terrace. The lovely sunny terrace has lovely views to the sea and open views over the area. Pueblo Evita is just 600 meters from the Mediterranean Sea, you can enjoy daily beach walks and easy access to a wide range of local restaurants, bars, and shops. This urbanisation has Andalucian charm and benefits amenities for all ages, including two outdoor swimming pools, and a children's pool, making it a perfect destination for families. Additionally, Pueblo Evita has a social club with a restaurant-pizzeria, ideal for gatherings with friends or family, and an on-site supermarket. Across the street is a large Mercadona. Strategically located in Benalmádena, you're close to iconic attractions such as Sea Life, Selwo Marina, the Paloma park and the cable car, with excellent connections to other cities along the Costa del Sol. It is also close to Arroyo de la Miel which is the center of Benalmadena with a lot of shops, restaurants, bars and all kinds of services. Here you also find the train station which takes you directly to the airport, Malaga and Fuengirola. This property not only offers a unique +34 951 123 083 | +44 (0)330 179 8687 | info@idiligestates.com Local 28, Edificio D, Centro de Negocios Puerta