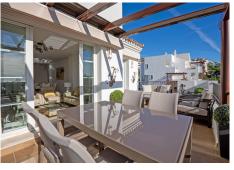

## R4909645

Benahavís

REF# R4909645 528.000 €

| BEDS | BATHS | BUILT  | TERRACE |
|------|-------|--------|---------|
| 3    | 2     | 131 m² | 45 m²   |

Exclusive Listing Penthouse Apartment in Benahavís Experience the epitome of luxury living with this 3bedroom, 2-bathroom penthouse apartment in the highly sought-after area of Benahavís. Recently refurbished to an exceptional standard, this property offers both modern elegance and breathtaking surroundings. Property Highlights Fully Refurbished: Features a brand-new, fully fitted kitchen with premium appliances, valued at over €25,000, alongside other high-quality finishes throughout. Breath-taking Views: Uninterrupted vistas of the sea and the surrounding golf course, offering stunning scenery from sunrise to sunset. Spacious Living: Thoughtfully designed interiors with an open-plan layout that seamlessly connects the living area to the private terrace. Prime Location Located in Benahavís, an exclusive area renowned for its fine dining, natural beauty, and proximity to Marbella and Puerto Banús. Easy access to prestigious golf courses, sandy beaches, and luxury amenities. Set within a secure and tranquil community. Additional Features Move-in ready with a fully refurbished interior. Secure gated community for peace of mind. Ideal for those seeking a holiday home, permanent residence, or investment property. This stunning penthouse is perfect for anyone looking to combine luxury with comfort and natural beauty with incredible views and a prime location, it's an opportunity not to be missed.