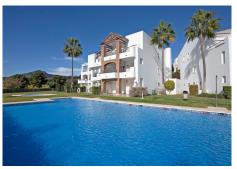

## R4909645

Benahavís

REF# R4909645 528.000 €

| BEDS | BATHS | BUILT  | TERRACE |
|------|-------|--------|---------|
| 3    | 2     | 131 m² | 45 m²   |

Exclusive Listing Penthouse Apartment in Benahavís Experience the epitome of luxury living with this 3bedroom, 2-bathroom penthouse apartment in the highly sought-after area of Benahavís. Recently refurbished to an exceptional standard, this property offers both modern elegance and breathtaking surroundings. Property Highlights Fully Refurbished: Features a brand-new, fully fitted kitchen with premium appliances, valued at over €25,000, alongside other high-quality finishes throughout. Breath-taking Views: Uninterrupted vistas of the sea and the surrounding golf course, offering stunning scenery from sunrise to sunset. Spacious Living: Thoughtfully designed interiors with an open-plan layout that seamlessly connects the living area to the private terrace. Prime Location Located in Benahavís, an exclusive area renowned for its fine dining, natural beauty, and proximity to Marbella and Puerto Banús. Easy access to prestigious golf courses, sandy beaches, and luxury amenities. Set within a secure and tranquil community. Additional Features Move-in ready with a fully refurbished interior. Secure gated community for peace of mind. Ideal for those seeking a holiday home, permanent residence, or investment property. This stunning penthouse is perfect for anyone looking to combine luxury with comfort and natural beauty with incredible views and a prime location, it's an opportunity not to be missed.