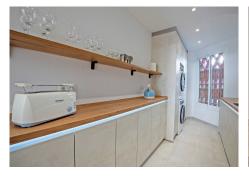

## R4909645

Benahavís

REF# R4909645 528.000 €

| BEDS | BATHS | BUILT  | TERRACE |
|------|-------|--------|---------|
| 3    | 2     | 131 m² | 45 m²   |

Exclusive Listing Penthouse Apartment in Benahavís Experience the epitome of luxury living with this 3bedroom, 2-bathroom penthouse apartment in the highly sought-after area of Benahavís. Recently refurbished to an exceptional standard, this property offers both modern elegance and breathtaking surroundings. Property Highlights Fully Refurbished: Features a brand-new, fully fitted kitchen with premium appliances, valued at over €25,000, alongside other high-quality finishes throughout. Breath-taking Views: Uninterrupted vistas of the sea and the surrounding golf course, offering stunning scenery from sunrise to sunset. Spacious Living: Thoughtfully designed interiors with an open-plan layout that seamlessly connects the living area to the private terrace. Prime Location Located in Benahavís, an exclusive area renowned for its fine dining, natural beauty, and proximity to Marbella and Puerto Banús. Easy access to prestigious golf courses, sandy beaches, and luxury amenities. Set within a secure and tranquil community. Additional Features Move-in ready with a fully refurbished interior. Secure gated community for peace of mind. Ideal for those seeking a holiday home, permanent residence, or investment property. This stunning penthouse is perfect for anyone looking to combine luxury with comfort and natural beauty with incredible views and a prime location, it's an opportunity not to be missed.