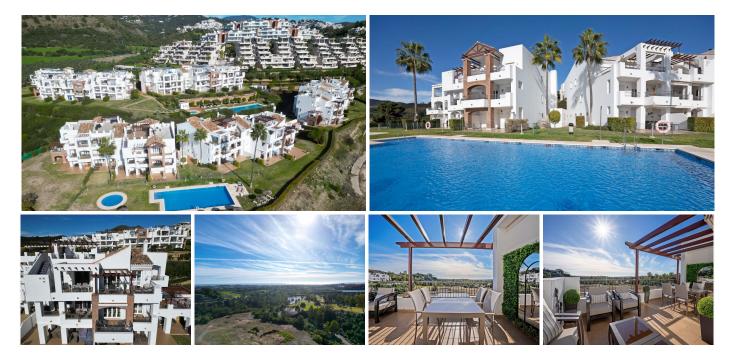

## R4909645

Benahavís

REF# R4909645 528.000 €

| BEDS | BATHS | BUILT  | TERRACE |
|------|-------|--------|---------|
| 3    | 2     | 131 m² | 45 m²   |

Exclusive Listing Penthouse Apartment in Benahavís Experience the epitome of luxury living with this 3bedroom, 2-bathroom penthouse apartment in the highly sought-after area of Benahavís. Recently refurbished to an exceptional standard, this property offers both modern elegance and breathtaking surroundings. Property Highlights Fully Refurbished: Features a brand-new, fully fitted kitchen with premium appliances, valued at over €25,000, alongside other high-quality finishes throughout. Breath-taking Views: Uninterrupted vistas of the sea and the surrounding golf course, offering stunning scenery from sunrise to sunset. Spacious Living: Thoughtfully designed interiors with an open-plan layout that seamlessly connects the living area to the private terrace. Prime Location Located in Benahavís, an exclusive area renowned for its fine dining, natural beauty, and proximity to Marbella and Puerto Banús. Easy access to prestigious golf courses, sandy beaches, and luxury amenities. Set within a secure and tranquil community. Additional Features Move-in ready with a fully refurbished interior. Secure gated community for peace of mind. Ideal for those seeking a holiday home, permanent residence, or investment property. This stunning penthouse is perfect for anyone looking to combine luxury with comfort and natural beauty with incredible views and a prime location, it's an opportunity not to be missed.