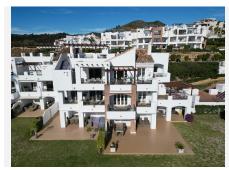

## R4909645

Benahavís

REF# R4909645 528.000 €

| BEDS | BATHS | BUILT  | TERRACE |
|------|-------|--------|---------|
| 3    | 2     | 131 m² | 45 m²   |

Exclusive Listing Penthouse Apartment in Benahavís Experience the epitome of luxury living with this 3bedroom, 2-bathroom penthouse apartment in the highly sought-after area of Benahavís. Recently refurbished to an exceptional standard, this property offers both modern elegance and breathtaking surroundings. Property Highlights Fully Refurbished: Features a brand-new, fully fitted kitchen with premium appliances, valued at over €25,000, alongside other high-quality finishes throughout. Breath-taking Views: Uninterrupted vistas of the sea and the surrounding golf course, offering stunning scenery from sunrise to sunset. Spacious Living: Thoughtfully designed interiors with an open-plan layout that seamlessly connects the living area to the private terrace. Prime Location Located in Benahavís, an exclusive area renowned for its fine dining, natural beauty, and proximity to Marbella and Puerto Banús. Easy access to prestigious golf courses, sandy beaches, and luxury amenities. Set within a secure and tranquil community. Additional Features Move-in ready with a fully refurbished interior. Secure gated community for peace of mind. Ideal for those seeking a holiday home, permanent residence, or investment property. This stunning penthouse is perfect for anyone looking to combine luxury with comfort and natural beauty with incredible views and a prime location, it's an opportunity not to be missed.