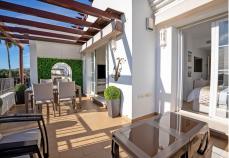

## R4909645

Benahavís

REF# R4909645 528.000 €

| BEDS | BATHS | BUILT  | TERRACE |
|------|-------|--------|---------|
| 3    | 2     | 131 m² | 45 m²   |

Exclusive Listing Penthouse Apartment in Benahavís Experience the epitome of luxury living with this 3bedroom, 2-bathroom penthouse apartment in the highly sought-after area of Benahavís. Recently refurbished to an exceptional standard, this property offers both modern elegance and breathtaking surroundings. Property Highlights Fully Refurbished: Features a brand-new, fully fitted kitchen with premium appliances, valued at over €25,000, alongside other high-quality finishes throughout. Breath-taking Views: Uninterrupted vistas of the sea and the surrounding golf course, offering stunning scenery from sunrise to sunset. Spacious Living: Thoughtfully designed interiors with an open-plan layout that seamlessly connects the living area to the private terrace. Prime Location Located in Benahavís, an exclusive area renowned for its fine dining, natural beauty, and proximity to Marbella and Puerto Banús. Easy access to prestigious golf courses, sandy beaches, and luxury amenities. Set within a secure and tranquil community. Additional Features Move-in ready with a fully refurbished interior. Secure gated community for peace of mind. Ideal for those seeking a holiday home, permanent residence, or investment property. This stunning penthouse is perfect for anyone looking to combine luxury with comfort and natural beauty with incredible views and a prime location, it's an opportunity not to be missed.