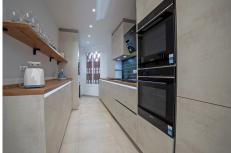

## R4909645

Benahavís

REF# R4909645 528.000 €

| BEDS | BATHS | BUILT  | TERRACE |
|------|-------|--------|---------|
| 3    | 2     | 131 m² | 45 m²   |

Exclusive Listing Penthouse Apartment in Benahavís Experience the epitome of luxury living with this 3bedroom, 2-bathroom penthouse apartment in the highly sought-after area of Benahavís. Recently refurbished to an exceptional standard, this property offers both modern elegance and breathtaking surroundings. Property Highlights Fully Refurbished: Features a brand-new, fully fitted kitchen with premium appliances, valued at over €25,000, alongside other high-quality finishes throughout. Breath-taking Views: Uninterrupted vistas of the sea and the surrounding golf course, offering stunning scenery from sunrise to sunset. Spacious Living: Thoughtfully designed interiors with an open-plan layout that seamlessly connects the living area to the private terrace. Prime Location Located in Benahavís, an exclusive area renowned for its fine dining, natural beauty, and proximity to Marbella and Puerto Banús. Easy access to prestigious golf courses, sandy beaches, and luxury amenities. Set within a secure and tranquil community. Additional Features Move-in ready with a fully refurbished interior. Secure gated community for peace of mind. Ideal for those seeking a holiday home, permanent residence, or investment property. This stunning penthouse is perfect for anyone looking to combine luxury with comfort and natural beauty with incredible views and a prime location, it's an opportunity not to be missed.