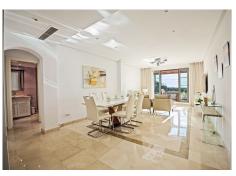

## R4909645

Benahavís

REF# R4909645 528.000 €

| BEDS | BATHS | BUILT  | TERRACE |
|------|-------|--------|---------|
| 3    | 2     | 131 m² | 45 m²   |

Exclusive Listing Penthouse Apartment in Benahavís Experience the epitome of luxury living with this 3bedroom, 2-bathroom penthouse apartment in the highly sought-after area of Benahavís. Recently refurbished to an exceptional standard, this property offers both modern elegance and breathtaking surroundings. Property Highlights Fully Refurbished: Features a brand-new, fully fitted kitchen with premium appliances, valued at over €25,000, alongside other high-quality finishes throughout. Breath-taking Views: Uninterrupted vistas of the sea and the surrounding golf course, offering stunning scenery from sunrise to sunset. Spacious Living: Thoughtfully designed interiors with an open-plan layout that seamlessly connects the living area to the private terrace. Prime Location Located in Benahavís, an exclusive area renowned for its fine dining, natural beauty, and proximity to Marbella and Puerto Banús. Easy access to prestigious golf courses, sandy beaches, and luxury amenities. Set within a secure and tranquil community. Additional Features Move-in ready with a fully refurbished interior. Secure gated community for peace of mind. Ideal for those seeking a holiday home, permanent residence, or investment property. This stunning penthouse is perfect for anyone looking to combine luxury with comfort and natural beauty with incredible views and a prime location, it's an opportunity not to be missed.