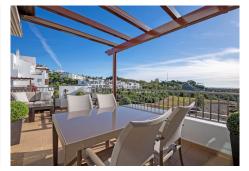

## R4909645

Benahavís

REF# R4909645 528.000 €

| BEDS | BATHS | BUILT  | TERRACE |
|------|-------|--------|---------|
| 3    | 2     | 131 m² | 45 m²   |

Exclusive Listing Penthouse Apartment in Benahavís Experience the epitome of luxury living with this 3bedroom, 2-bathroom penthouse apartment in the highly sought-after area of Benahavís. Recently refurbished to an exceptional standard, this property offers both modern elegance and breathtaking surroundings. Property Highlights Fully Refurbished: Features a brand-new, fully fitted kitchen with premium appliances, valued at over €25,000, alongside other high-quality finishes throughout. Breath-taking Views: Uninterrupted vistas of the sea and the surrounding golf course, offering stunning scenery from sunrise to sunset. Spacious Living: Thoughtfully designed interiors with an open-plan layout that seamlessly connects the living area to the private terrace. Prime Location Located in Benahavís, an exclusive area renowned for its fine dining, natural beauty, and proximity to Marbella and Puerto Banús. Easy access to prestigious golf courses, sandy beaches, and luxury amenities. Set within a secure and tranquil community. Additional Features Move-in ready with a fully refurbished interior. Secure gated community for peace of mind. Ideal for those seeking a holiday home, permanent residence, or investment property. This stunning penthouse is perfect for anyone looking to combine luxury with comfort and natural beauty with incredible views and a prime location, it's an opportunity not to be missed.