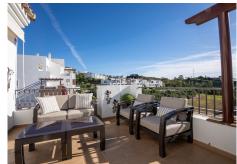

## R4909645

Benahavís

REF# R4909645 528.000 €

| BEDS | BATHS | BUILT  | TERRACE |
|------|-------|--------|---------|
| 3    | 2     | 131 m² | 45 m²   |

Exclusive Listing Penthouse Apartment in Benahavís Experience the epitome of luxury living with this 3bedroom, 2-bathroom penthouse apartment in the highly sought-after area of Benahavís. Recently refurbished to an exceptional standard, this property offers both modern elegance and breathtaking surroundings. Property Highlights Fully Refurbished: Features a brand-new, fully fitted kitchen with premium appliances, valued at over €25,000, alongside other high-quality finishes throughout. Breath-taking Views: Uninterrupted vistas of the sea and the surrounding golf course, offering stunning scenery from sunrise to sunset. Spacious Living: Thoughtfully designed interiors with an open-plan layout that seamlessly connects the living area to the private terrace. Prime Location Located in Benahavís, an exclusive area renowned for its fine dining, natural beauty, and proximity to Marbella and Puerto Banús. Easy access to prestigious golf courses, sandy beaches, and luxury amenities. Set within a secure and tranquil community. Additional Features Move-in ready with a fully refurbished interior. Secure gated community for peace of mind. Ideal for those seeking a holiday home, permanent residence, or investment property. This stunning penthouse is perfect for anyone looking to combine luxury with comfort and natural beauty with incredible views and a prime location, it's an opportunity not to be missed.