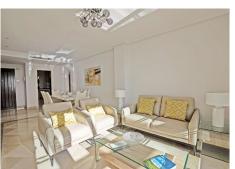

## R4909645

Benahavís

REF# R4909645 528.000 €

| BEDS | BATHS | BUILT  | TERRACE |
|------|-------|--------|---------|
| 3    | 2     | 131 m² | 45 m²   |

Exclusive Listing Penthouse Apartment in Benahavís Experience the epitome of luxury living with this 3bedroom, 2-bathroom penthouse apartment in the highly sought-after area of Benahavís. Recently refurbished to an exceptional standard, this property offers both modern elegance and breathtaking surroundings. Property Highlights Fully Refurbished: Features a brand-new, fully fitted kitchen with premium appliances, valued at over €25,000, alongside other high-quality finishes throughout. Breath-taking Views: Uninterrupted vistas of the sea and the surrounding golf course, offering stunning scenery from sunrise to sunset. Spacious Living: Thoughtfully designed interiors with an open-plan layout that seamlessly connects the living area to the private terrace. Prime Location Located in Benahavís, an exclusive area renowned for its fine dining, natural beauty, and proximity to Marbella and Puerto Banús. Easy access to prestigious golf courses, sandy beaches, and luxury amenities. Set within a secure and tranquil community. Additional Features Move-in ready with a fully refurbished interior. Secure gated community for peace of mind. Ideal for those seeking a holiday home, permanent residence, or investment property. This stunning penthouse is perfect for anyone looking to combine luxury with comfort and natural beauty with incredible views and a prime location, it's an opportunity not to be missed.