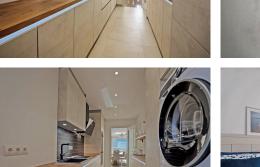

## R4909645

Benahavís

REF# R4909645 528.000 €

| BEDS | BATHS | BUILT  | TERRACE |
|------|-------|--------|---------|
| 3    | 2     | 131 m² | 45 m²   |

Exclusive Listing Penthouse Apartment in Benahavís Experience the epitome of luxury living with this 3bedroom, 2-bathroom penthouse apartment in the highly sought-after area of Benahavís. Recently refurbished to an exceptional standard, this property offers both modern elegance and breathtaking surroundings. Property Highlights Fully Refurbished: Features a brand-new, fully fitted kitchen with premium appliances, valued at over €25,000, alongside other high-quality finishes throughout. Breath-taking Views: Uninterrupted vistas of the sea and the surrounding golf course, offering stunning scenery from sunrise to sunset. Spacious Living: Thoughtfully designed interiors with an open-plan layout that seamlessly connects the living area to the private terrace. Prime Location Located in Benahavís, an exclusive area renowned for its fine dining, natural beauty, and proximity to Marbella and Puerto Banús. Easy access to prestigious golf courses, sandy beaches, and luxury amenities. Set within a secure and tranquil community. Additional Features Move-in ready with a fully refurbished interior. Secure gated community for peace of mind. Ideal for those seeking a holiday home, permanent residence, or investment property. This stunning penthouse is perfect for anyone looking to combine luxury with comfort and natural beauty with incredible views and a prime location, it's an opportunity not to be missed.