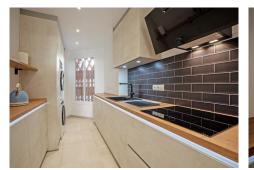

## R4909645

Benahavís

REF# R4909645 528.000 €

| BEDS | BATHS | BUILT  | TERRACE |
|------|-------|--------|---------|
| 3    | 2     | 131 m² | 45 m²   |

Exclusive Listing Penthouse Apartment in Benahavís Experience the epitome of luxury living with this 3bedroom, 2-bathroom penthouse apartment in the highly sought-after area of Benahavís. Recently refurbished to an exceptional standard, this property offers both modern elegance and breathtaking surroundings. Property Highlights Fully Refurbished: Features a brand-new, fully fitted kitchen with premium appliances, valued at over €25,000, alongside other high-quality finishes throughout. Breath-taking Views: Uninterrupted vistas of the sea and the surrounding golf course, offering stunning scenery from sunrise to sunset. Spacious Living: Thoughtfully designed interiors with an open-plan layout that seamlessly connects the living area to the private terrace. Prime Location Located in Benahavís, an exclusive area renowned for its fine dining, natural beauty, and proximity to Marbella and Puerto Banús. Easy access to prestigious golf courses, sandy beaches, and luxury amenities. Set within a secure and tranquil community. Additional Features Move-in ready with a fully refurbished interior. Secure gated community for peace of mind. Ideal for those seeking a holiday home, permanent residence, or investment property. This stunning penthouse is perfect for anyone looking to combine luxury with comfort and natural beauty with incredible views and a prime location, it's an opportunity not to be missed.