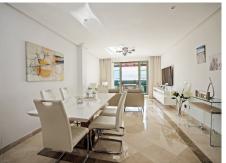

## R4909645

Benahavís

REF# R4909645 528.000 €

| BEDS | BATHS | BUILT  | TERRACE |
|------|-------|--------|---------|
| 3    | 2     | 131 m² | 45 m²   |

Exclusive Listing Penthouse Apartment in Benahavís Experience the epitome of luxury living with this 3bedroom, 2-bathroom penthouse apartment in the highly sought-after area of Benahavís. Recently refurbished to an exceptional standard, this property offers both modern elegance and breathtaking surroundings. Property Highlights Fully Refurbished: Features a brand-new, fully fitted kitchen with premium appliances, valued at over €25,000, alongside other high-quality finishes throughout. Breath-taking Views: Uninterrupted vistas of the sea and the surrounding golf course, offering stunning scenery from sunrise to sunset. Spacious Living: Thoughtfully designed interiors with an open-plan layout that seamlessly connects the living area to the private terrace. Prime Location Located in Benahavís, an exclusive area renowned for its fine dining, natural beauty, and proximity to Marbella and Puerto Banús. Easy access to prestigious golf courses, sandy beaches, and luxury amenities. Set within a secure and tranquil community. Additional Features Move-in ready with a fully refurbished interior. Secure gated community for peace of mind. Ideal for those seeking a holiday home, permanent residence, or investment property. This stunning penthouse is perfect for anyone looking to combine luxury with comfort and natural beauty with incredible views and a prime location, it's an opportunity not to be missed.