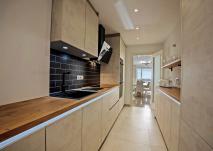

## R4909645

Benahavís

REF# R4909645 528.000 €

| BEDS | BATHS | BUILT  | TERRACE |
|------|-------|--------|---------|
| 3    | 2     | 131 m² | 45 m²   |

Exclusive Listing Penthouse Apartment in Benahavís Experience the epitome of luxury living with this 3bedroom, 2-bathroom penthouse apartment in the highly sought-after area of Benahavís. Recently refurbished to an exceptional standard, this property offers both modern elegance and breathtaking surroundings. Property Highlights Fully Refurbished: Features a brand-new, fully fitted kitchen with premium appliances, valued at over €25,000, alongside other high-quality finishes throughout. Breath-taking Views: Uninterrupted vistas of the sea and the surrounding golf course, offering stunning scenery from sunrise to sunset. Spacious Living: Thoughtfully designed interiors with an open-plan layout that seamlessly connects the living area to the private terrace. Prime Location Located in Benahavís, an exclusive area renowned for its fine dining, natural beauty, and proximity to Marbella and Puerto Banús. Easy access to prestigious golf courses, sandy beaches, and luxury amenities. Set within a secure and tranquil community. Additional Features Move-in ready with a fully refurbished interior. Secure gated community for peace of mind. Ideal for those seeking a holiday home, permanent residence, or investment property. This stunning penthouse is perfect for anyone looking to combine luxury with comfort and natural beauty with incredible views and a prime location, it's an opportunity not to be missed.