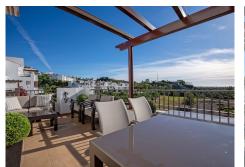

## R4909645

Benahavís

REF# R4909645 528.000 €

| BEDS | BATHS | BUILT  | TERRACE |
|------|-------|--------|---------|
| 3    | 2     | 131 m² | 45 m²   |

Exclusive Listing Penthouse Apartment in Benahavís Experience the epitome of luxury living with this 3bedroom, 2-bathroom penthouse apartment in the highly sought-after area of Benahavís. Recently refurbished to an exceptional standard, this property offers both modern elegance and breathtaking surroundings. Property Highlights Fully Refurbished: Features a brand-new, fully fitted kitchen with premium appliances, valued at over €25,000, alongside other high-quality finishes throughout. Breath-taking Views: Uninterrupted vistas of the sea and the surrounding golf course, offering stunning scenery from sunrise to sunset. Spacious Living: Thoughtfully designed interiors with an open-plan layout that seamlessly connects the living area to the private terrace. Prime Location Located in Benahavís, an exclusive area renowned for its fine dining, natural beauty, and proximity to Marbella and Puerto Banús. Easy access to prestigious golf courses, sandy beaches, and luxury amenities. Set within a secure and tranquil community. Additional Features Move-in ready with a fully refurbished interior. Secure gated community for peace of mind. Ideal for those seeking a holiday home, permanent residence, or investment property. This stunning penthouse is perfect for anyone looking to combine luxury with comfort and natural beauty with incredible views and a prime location, it's an opportunity not to be missed.