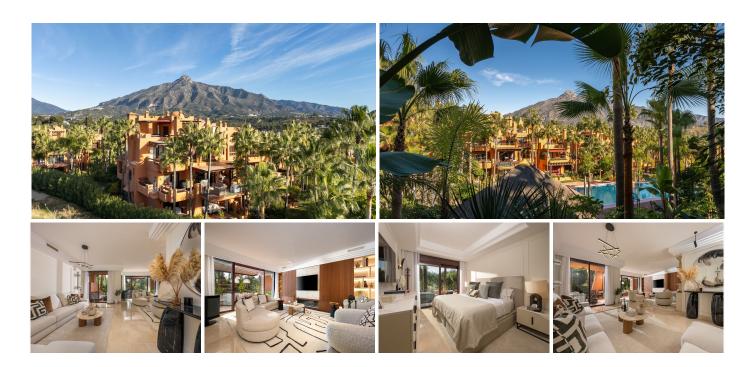

## R4909459

REF# R4909459 1.550.000 €

| BEDS | BATHS | BUILT  | PLOT  | TERRACE |
|------|-------|--------|-------|---------|
| 3    | 2.5   | 174 m² | 22 m² | 78 m²   |

This magnificent ground floor apartment which is fully refurbished to an excellent standard, can be found in the exclusive Alzambra Hill Club. For those looking to live in a lush green environment with upmost tranquility and yet being in walking distance to Puerto Banus centre and sea or a stone throw away from the golf valley, close to international schools, this is the property for you. Its also very strategically located to reach all the main roads within a few minutes radius. Furthermore the location of this apartment within the urbanization, is the best for privacy and away from pool noise. Being on the corner it also benefits from a good garden area. The apartment boasts a large living room, fully fitted integral kitchen and 3 good size bedrooms. The master bedroom has an ensuite bathroom plus a second full family bathroom is shared by the 2 other bedrooms, a guest toilet room is also available. All bedrooms have extensive in built wardrobes. With 2 underground parking spaces and a large storage room, it makes this property the perfect permanent living home or a luxury holiday home where security staff is available 24 hours per day by the gated entrance. Ground Floor Apartment, Aloha, Costa del Sol. 3 Bedrooms, 3 Bathrooms, Built 174 m², Terrace 78 m², Garden/Plot 22 m². Setting: Suburban, Close To Golf, Close To Port, Close To Shops, Close To Sea, Close To Town, Close To Schools, Close To Forest, Close To Marina, Urbanisation. Orientation: South. Condition: Excellent, Recently Renovated, Recently Refurbished. Pool: Communal, Children's Pool-

+34 951 123 083 | +44 (0)330 179 8687 | info@idiliqestates.com Local 28, Edificio D, Centro de Negocios Puerta de Banús, N-340, Km 175, 29660 Nueva Andlaucia

Climate Control: Air Conditioning, Hot A/C, Cold A/C, Fireplace, U/F/H Bathrooms. Views: Mountain, Panoramic, Garden. Features: Covered Terrace, Lift, Fitted Wardrobes, Near Transport, Private Terrace, WiFi, Gym, Sauna, Storage Room, Ensuite Bathroom, Marble Flooring, Jacuzzi, Barbeque, 24 Hour Reception, Fiber Optic. Furniture: Optional. Kitchen: Fully Fitted. Garden: Private, Easy Maintenance. Security: Gated Complex, Electric Blinds, Entry Phone, Alarm System, 24 Hour Security, Safe. Parking: Underground, More Than One, Private. Utilities: Electricity, Drinkable Water. Category: Luxury, Resale.