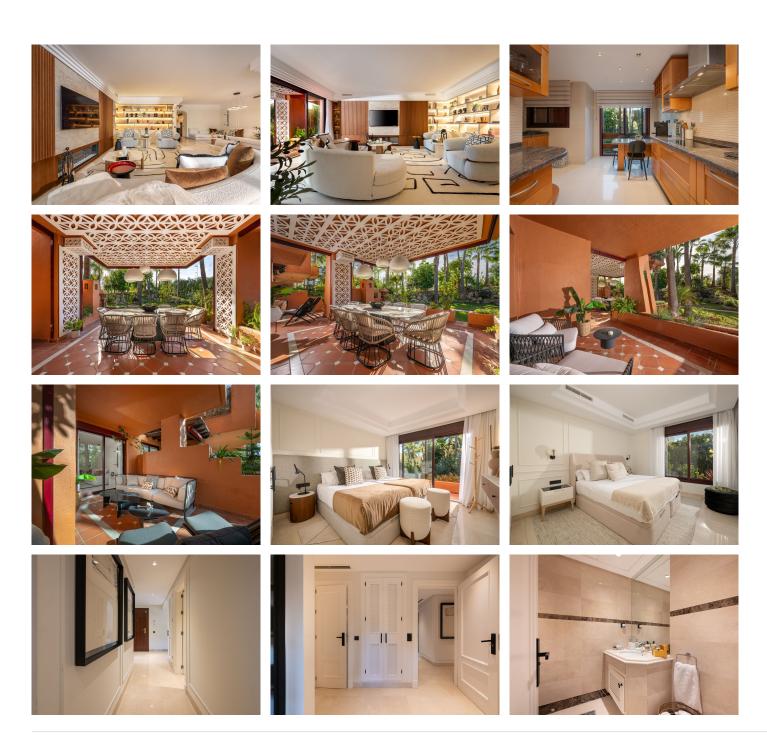

## R4909459

REF# R4909459 1.550.000 €

| BEDS | BATHS | BUILT  | PLOT  | TERRACE |
|------|-------|--------|-------|---------|
| 3    | 2.5   | 174 m² | 22 m² | 78 m²   |

This magnificent ground floor apartment which is fully refurbished to an excellent standard, can be found in the exclusive Alzambra Hill Club. For those looking to live in a lush green environment with upmost tranquility and yet being in walking distance to Puerto Banus centre and sea or a stone throw away from the golf valley, close to international schools, this is the property for you. Its also very strategically located to reach all the main roads within a few minutes radius. Furthermore the location of this apartment within the urbanization, is the best for privacy and away from pool noise. Being on the corner it also benefits from a good garden area. The apartment boasts a large living room, fully fitted integral kitchen and 3 good size bedrooms. The master bedroom has an ensuite bathroom plus a second full family bathroom is shared by the 2 other bedrooms, a guest toilet room is also available. All bedrooms have extensive in built wardrobes. With 2 underground parking spaces and a large storage room, it makes this property the perfect permanent living home or a luxury holiday home where security staff is available 24 hours per day by the gated entrance. Ground Floor Apartment, Aloha, Costa del Sol. 3 Bedrooms, 3 Bathrooms, Built 174 m², Terrace 78 m², Garden/Plot 22 m². Setting: Suburban, Close To Golf, Close To Port, Close To Shops, Close To Sea, Close To Town, Close To Schools, Close To Forest, Close To Marina, Urbanisation. Orientation: South. Condition: Excellent, Recently Renovated, Recently Refurbished. Pool: Communal, Children's Pool-

+34 951 123 083 | +44 (0)330 179 8687 | info@idiliqestates.com Local 28, Edificio D, Centro de Negocios Puerta de Banús, N-340, Km 175, 29660 Nueva Andlaucia

Climate Control: Air Conditioning, Hot A/C, Cold A/C, Fireplace, U/F/H Bathrooms. Views: Mountain, Panoramic, Garden. Features: Covered Terrace, Lift, Fitted Wardrobes, Near Transport, Private Terrace, WiFi, Gym, Sauna, Storage Room, Ensuite Bathroom, Marble Flooring, Jacuzzi, Barbeque, 24 Hour Reception, Fiber Optic. Furniture: Optional. Kitchen: Fully Fitted. Garden: Private, Easy Maintenance. Security: Gated Complex, Electric Blinds, Entry Phone, Alarm System, 24 Hour Security, Safe. Parking: Underground, More Than One, Private. Utilities: Electricity, Drinkable Water. Category: Luxury, Resale.