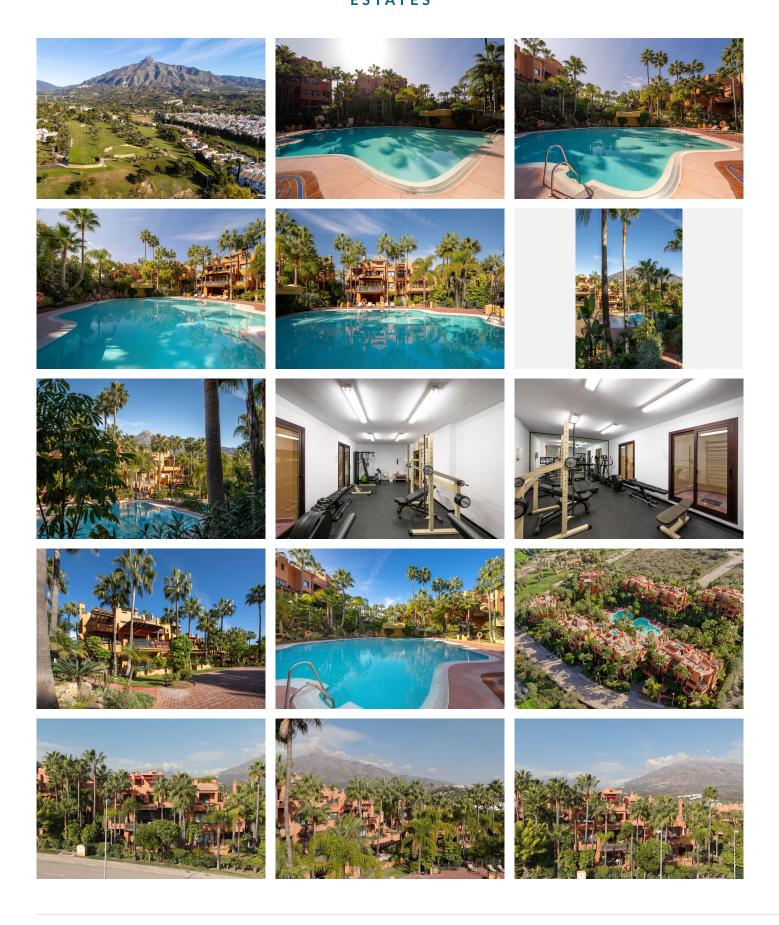

## R4909459

REF# R4909459 1.550.000 €

| BEDS | BATHS | BUILT  | PLOT  | TERRACE |
|------|-------|--------|-------|---------|
| 3    | 2.5   | 174 m² | 22 m² | 78 m²   |

This magnificent ground floor apartment which is fully refurbished to an excellent standard, can be found in the exclusive Alzambra Hill Club. For those looking to live in a lush green environment with upmost tranquility and yet being in walking distance to Puerto Banus centre and sea or a stone throw away from the golf valley, close to international schools, this is the property for you. Its also very strategically located to reach all the main roads within a few minutes radius. Furthermore the location of this apartment within the urbanization, is the best for privacy and away from pool noise. Being on the corner it also benefits from a good garden area. The apartment boasts a large living room, fully fitted integral kitchen and 3 good size bedrooms. The master bedroom has an ensuite bathroom plus a second full family bathroom is shared by the 2 other bedrooms, a guest toilet room is also available. All bedrooms have extensive in built wardrobes. With 2 underground parking spaces and a large storage room, it makes this property the perfect permanent living home or a luxury holiday home where security staff is available 24 hours per day by the gated entrance. Ground Floor Apartment, Aloha, Costa del Sol. 3 Bedrooms, 3 Bathrooms, Built 174 m², Terrace 78 m², Garden/Plot 22 m². Setting: Suburban, Close To Golf, Close To Port, Close To Shops, Close To Sea, Close To Town, Close To Schools, Close To Forest, Close To Marina, Urbanisation. Orientation: South. Condition: Excellent, Recently Renovated, Recently Refurbished. Pool: Communal, Children's Pool-

+34 951 123 083 | +44 (0)330 179 8687 | info@idiliqestates.com Local 28, Edificio D, Centro de Negocios Puerta de Banús, N-340, Km 175, 29660 Nueva Andlaucia

Climate Control: Air Conditioning, Hot A/C, Cold A/C, Fireplace, U/F/H Bathrooms. Views: Mountain, Panoramic, Garden. Features: Covered Terrace, Lift, Fitted Wardrobes, Near Transport, Private Terrace, WiFi, Gym, Sauna, Storage Room, Ensuite Bathroom, Marble Flooring, Jacuzzi, Barbeque, 24 Hour Reception, Fiber Optic. Furniture: Optional. Kitchen: Fully Fitted. Garden: Private, Easy Maintenance. Security: Gated Complex, Electric Blinds, Entry Phone, Alarm System, 24 Hour Security, Safe. Parking: Underground, More Than One, Private. Utilities: Electricity, Drinkable Water. Category: Luxury, Resale.