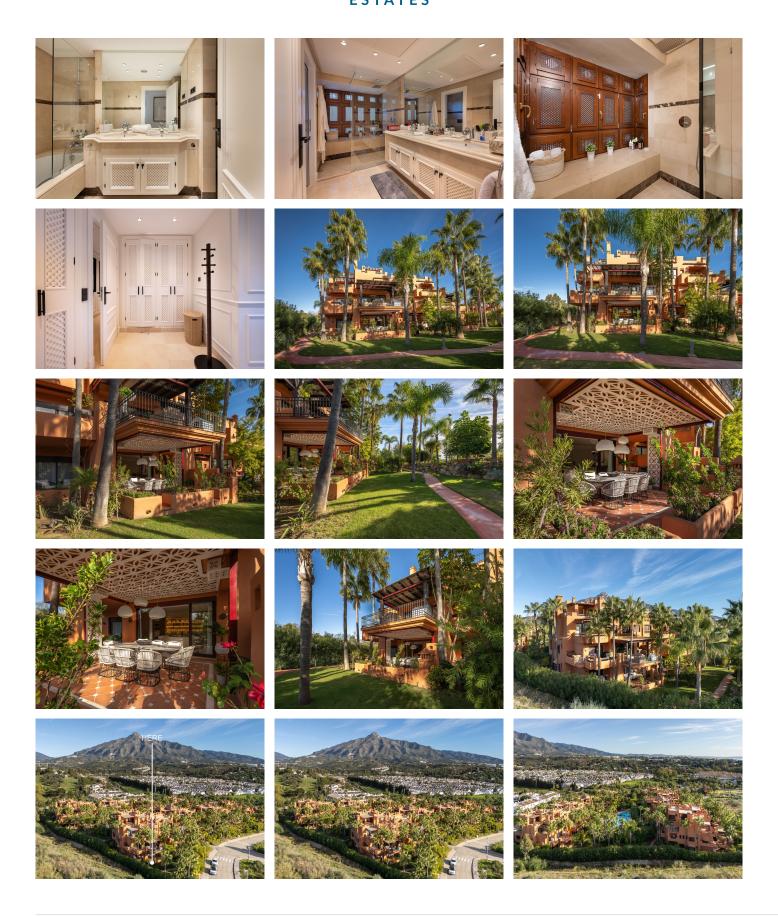

## R4909459

REF# R4909459 1.550.000 €

| BEDS | BATHS | BUILT  | PLOT  | TERRACE |
|------|-------|--------|-------|---------|
| 3    | 2.5   | 174 m² | 22 m² | 78 m²   |

This magnificent ground floor apartment which is fully refurbished to an excellent standard, can be found in the exclusive Alzambra Hill Club. For those looking to live in a lush green environment with upmost tranquility and yet being in walking distance to Puerto Banus centre and sea or a stone throw away from the golf valley, close to international schools, this is the property for you. Its also very strategically located to reach all the main roads within a few minutes radius. Furthermore the location of this apartment within the urbanization, is the best for privacy and away from pool noise. Being on the corner it also benefits from a good garden area. The apartment boasts a large living room, fully fitted integral kitchen and 3 good size bedrooms. The master bedroom has an ensuite bathroom plus a second full family bathroom is shared by the 2 other bedrooms, a guest toilet room is also available. All bedrooms have extensive in built wardrobes. With 2 underground parking spaces and a large storage room, it makes this property the perfect permanent living home or a luxury holiday home where security staff is available 24 hours per day by the gated entrance. Ground Floor Apartment, Aloha, Costa del Sol. 3 Bedrooms, 3 Bathrooms, Built 174 m², Terrace 78 m², Garden/Plot 22 m². Setting: Suburban, Close To Golf, Close To Port, Close To Shops, Close To Sea, Close To Town, Close To Schools, Close To Forest, Close To Marina, Urbanisation. Orientation: South. Condition: Excellent, Recently Renovated, Recently Refurbished. Pool: Communal, Children's Pool-

+34 951 123 083 | +44 (0)330 179 8687 | info@idiliqestates.com Local 28, Edificio D, Centro de Negocios Puerta de Banús, N-340, Km 175, 29660 Nueva Andlaucia

Climate Control: Air Conditioning, Hot A/C, Cold A/C, Fireplace, U/F/H Bathrooms. Views: Mountain, Panoramic, Garden. Features: Covered Terrace, Lift, Fitted Wardrobes, Near Transport, Private Terrace, WiFi, Gym, Sauna, Storage Room, Ensuite Bathroom, Marble Flooring, Jacuzzi, Barbeque, 24 Hour Reception, Fiber Optic. Furniture: Optional. Kitchen: Fully Fitted. Garden: Private, Easy Maintenance. Security: Gated Complex, Electric Blinds, Entry Phone, Alarm System, 24 Hour Security, Safe. Parking: Underground, More Than One, Private. Utilities: Electricity, Drinkable Water. Category: Luxury, Resale.