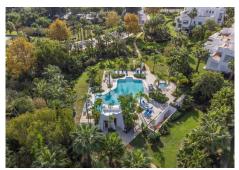

R4909381

Casares Playa

REF# R4909381 370.000 €

| BEDS | BATHS | BUILT | TERRACE |
|------|-------|-------|---------|
| 2    | 2     | 86 m² | 29 m²   |

EXCLUSIVE GROUND FLOOR APARTMENT IN A LUXURY DEVELOPMENT IN CASARES Discover this exclusive ground floor apartment located in a prestigious development in Casares, surrounded by a unique natural setting. This privileged enclave stands out for its impressive crystal-clear artificial lagoon and lush gardens. Ideal for those seeking tranquility, luxury, and proximity to destinations like Marbella and Gibraltar. The home, distributed on a single floor, features two bedrooms and a modern, bright design with open spaces and large windows that maximize natural light, connecting the living room, dining area, and kitchen to create a perfect environment for enjoyment and entertainment. Its spacious private terrace, facing south, is ideal for outdoor dining, relaxing, or enjoying a barbecue while admiring incomparable views of the Mediterranean and the mountains. The finishes are of the highest quality, with marble floors, a kitchen equipped with state-of-the-art appliances, built-in wardrobes, and bathrooms with luxurious details. In excellent condition, this property is ready to move in. The development offers exclusive services such as pools surrounded by green areas, a gym, relaxation areas, children's play areas, 24-hour security, and direct access to the crystal-clear lagoon, perfect for swimming and water sports. Additionally, the property includes a parking space and storage room. Don't miss the chance to live in this dream retreat where nature, luxury, and comfort blend perfectly. Visit it and fall in love with this Mediterranean paradise!