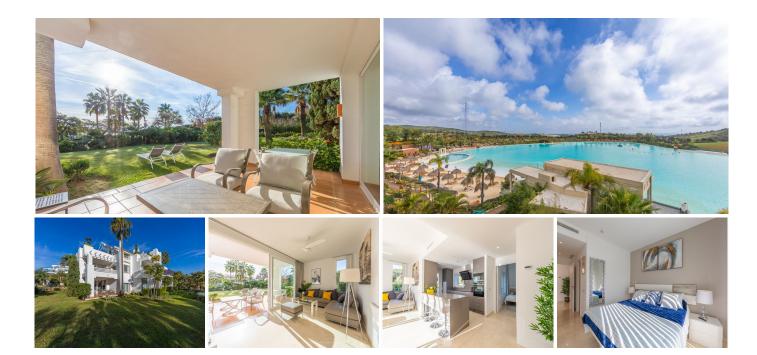

R4909381

Casares Playa

REF# R4909381 370.000 €

| BEDS | BATHS | BUILT | TERRACE |
|------|-------|-------|---------|
| 2    | 2     | 86 m² | 29 m²   |

EXCLUSIVE GROUND FLOOR APARTMENT IN A LUXURY DEVELOPMENT IN CASARES Discover this exclusive ground floor apartment located in a prestigious development in Casares, surrounded by a unique natural setting. This privileged enclave stands out for its impressive crystal-clear artificial lagoon and lush gardens. Ideal for those seeking tranquility, luxury, and proximity to destinations like Marbella and Gibraltar. The home, distributed on a single floor, features two bedrooms and a modern, bright design with open spaces and large windows that maximize natural light, connecting the living room, dining area, and kitchen to create a perfect environment for enjoyment and entertainment. Its spacious private terrace, facing south, is ideal for outdoor dining, relaxing, or enjoying a barbecue while admiring incomparable views of the Mediterranean and the mountains. The finishes are of the highest quality, with marble floors, a kitchen equipped with state-of-the-art appliances, built-in wardrobes, and bathrooms with luxurious details. In excellent condition, this property is ready to move in. The development offers exclusive services such as pools surrounded by green areas, a gym, relaxation areas, children's play areas, 24-hour security, and direct access to the crystal-clear lagoon, perfect for swimming and water sports. Additionally, the property includes a parking space and storage room. Don't miss the chance to live in this dream retreat where nature, luxury, and comfort blend perfectly. Visit it and fall in love with this Mediterranean paradise!