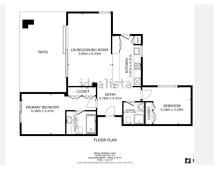

R4909381

Casares Playa

REF# R4909381 370.000 €

| BEDS | BATHS | BUILT | TERRACE |
|------|-------|-------|---------|
| 2    | 2     | 86 m² | 29 m²   |

EXCLUSIVE GROUND FLOOR APARTMENT IN A LUXURY DEVELOPMENT IN CASARES Discover this exclusive ground floor apartment located in a prestigious development in Casares, surrounded by a unique natural setting. This privileged enclave stands out for its impressive crystal-clear artificial lagoon and lush gardens. Ideal for those seeking tranquility, luxury, and proximity to destinations like Marbella and Gibraltar. The home, distributed on a single floor, features two bedrooms and a modern, bright design with open spaces and large windows that maximize natural light, connecting the living room, dining area, and kitchen to create a perfect environment for enjoyment and entertainment. Its spacious private terrace, facing south, is ideal for outdoor dining, relaxing, or enjoying a barbecue while admiring incomparable views of the Mediterranean and the mountains. The finishes are of the highest quality, with marble floors, a kitchen equipped with state-of-the-art appliances, built-in wardrobes, and bathrooms with luxurious details. In excellent condition, this property is ready to move in. The development offers exclusive services such as pools surrounded by green areas, a gym, relaxation areas, children's play areas, 24-hour security, and direct access to the crystal-clear lagoon, perfect for swimming and water sports. Additionally, the property includes a parking space and storage room. Don't miss the chance to live in this dream retreat where nature, luxury, and comfort blend perfectly. Visit it and fall in love with this Mediterranean paradise!