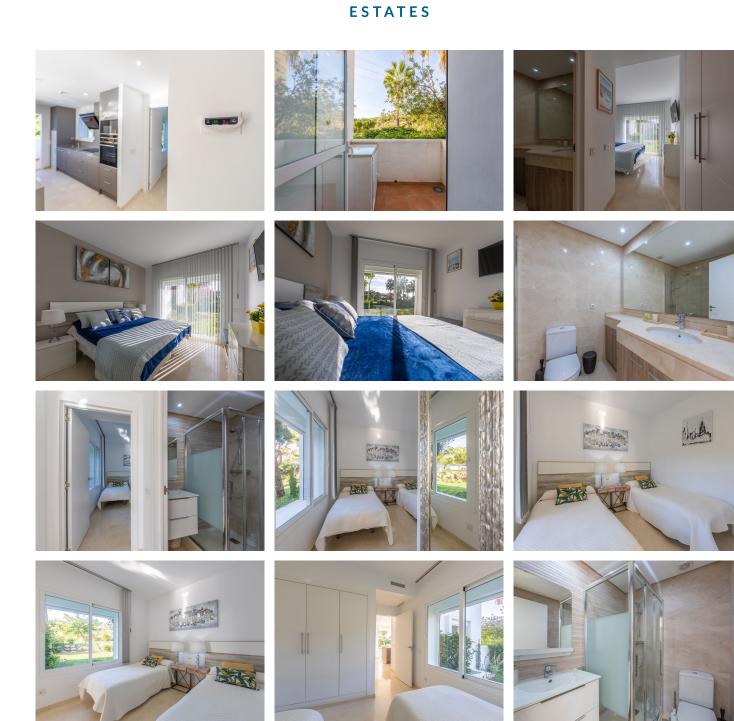

R4909381

Casares Playa

REF# R4909381 370.000 €

| BEDS | BATHS | BUILT | TERRACE |
|------|-------|-------|---------|
| 2    | 2     | 86 m² | 29 m²   |

EXCLUSIVE GROUND FLOOR APARTMENT IN A LUXURY DEVELOPMENT IN CASARES Discover this exclusive ground floor apartment located in a prestigious development in Casares, surrounded by a unique natural setting. This privileged enclave stands out for its impressive crystal-clear artificial lagoon and lush gardens. Ideal for those seeking tranquility, luxury, and proximity to destinations like Marbella and Gibraltar. The home, distributed on a single floor, features two bedrooms and a modern, bright design with open spaces and large windows that maximize natural light, connecting the living room, dining area, and kitchen to create a perfect environment for enjoyment and entertainment. Its spacious private terrace, facing south, is ideal for outdoor dining, relaxing, or enjoying a barbecue while admiring incomparable views of the Mediterranean and the mountains. The finishes are of the highest quality, with marble floors, a kitchen equipped with state-of-the-art appliances, built-in wardrobes, and bathrooms with luxurious details. In excellent condition, this property is ready to move in. The development offers exclusive services such as pools surrounded by green areas, a gym, relaxation areas, children's play areas, 24-hour security, and direct access to the crystal-clear lagoon, perfect for swimming and water sports. Additionally, the property includes a parking space and storage room. Don't miss the chance to live in this dream retreat where nature, luxury, and comfort blend perfectly. Visit it and fall in love with this Mediterranean paradise!