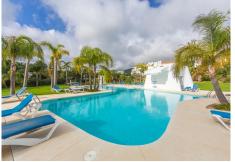

R4909381

Casares Playa

REF# R4909381 370.000 €

| BEDS | BATHS | BUILT | TERRACE |
|------|-------|-------|---------|
| 2    | 2     | 86 m² | 29 m²   |

EXCLUSIVE GROUND FLOOR APARTMENT IN A LUXURY DEVELOPMENT IN CASARES Discover this exclusive ground floor apartment located in a prestigious development in Casares, surrounded by a unique natural setting. This privileged enclave stands out for its impressive crystal-clear artificial lagoon and lush gardens. Ideal for those seeking tranquility, luxury, and proximity to destinations like Marbella and Gibraltar. The home, distributed on a single floor, features two bedrooms and a modern, bright design with open spaces and large windows that maximize natural light, connecting the living room, dining area, and kitchen to create a perfect environment for enjoyment and entertainment. Its spacious private terrace, facing south, is ideal for outdoor dining, relaxing, or enjoying a barbecue while admiring incomparable views of the Mediterranean and the mountains. The finishes are of the highest quality, with marble floors, a kitchen equipped with state-of-the-art appliances, built-in wardrobes, and bathrooms with luxurious details. In excellent condition, this property is ready to move in. The development offers exclusive services such as pools surrounded by green areas, a gym, relaxation areas, children's play areas, 24-hour security, and direct access to the crystal-clear lagoon, perfect for swimming and water sports. Additionally, the property includes a parking space and storage room. Don't miss the chance to live in this dream retreat where nature, luxury, and comfort blend perfectly. Visit it and fall in love with this Mediterranean paradise!