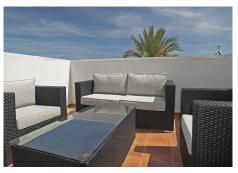

## R4909336 ♥ Nueva Andalucía REF# R4909336 489.000 €

| BEDS | BATHS | BUILT  | TERRACE |
|------|-------|--------|---------|
| 4    | 2.5   | 172 m² | 45 m²   |

Great townhouse in the Urbanisation of Altos del Rodeo in Nueva Andalucia just a short walk from the famous Real Club Padel Marbella. The property is conveniently located between Puerto Banus and San Pedro with only a 1km walk to the beach. On the entrance level you have a front patio where you enter the house into an open plan living and dining area with access to the back patio with a nice outdoor seating area. Also on the same level you will find a modern kitchen and a guest WC. On the first floor you will find 3 bedrooms each with a small balcony, 2 bedrooms share a bathroom. The master bedroom has its own ensuite bathroom. All bedrooms have built in wardrobes. On the second floor you will find the fourth bedroom (currently used as an office) with a solarium to sunbathe or to enjoy the sea views.