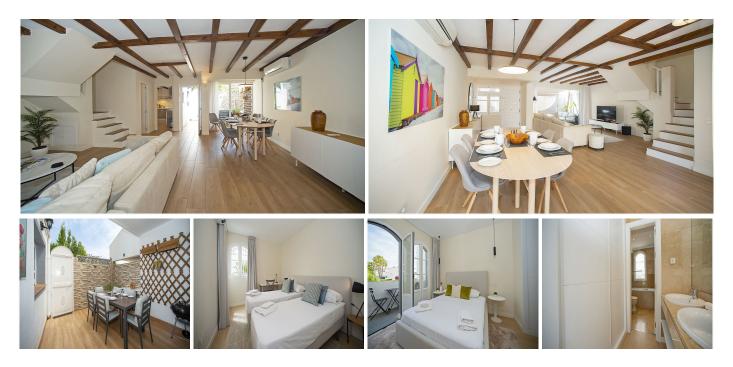

## R4909336 ♥ Nueva Andalucía REF# R4909336 489.000 €

| BEDS | BATHS | BUILT  | TERRACE |
|------|-------|--------|---------|
| 4    | 2.5   | 172 m² | 45 m²   |

Great townhouse in the Urbanisation of Altos del Rodeo in Nueva Andalucia just a short walk from the famous Real Club Padel Marbella. The property is conveniently located between Puerto Banus and San Pedro with only a 1km walk to the beach. On the entrance level you have a front patio where you enter the house into an open plan living and dining area with access to the back patio with a nice outdoor seating area. Also on the same level you will find a modern kitchen and a guest WC. On the first floor you will find 3 bedrooms each with a small balcony, 2 bedrooms share a bathroom. The master bedroom has its own ensuite bathroom. All bedrooms have built in wardrobes. On the second floor you will find the fourth bedroom (currently used as an office) with a solarium to sunbathe or to enjoy the sea views.