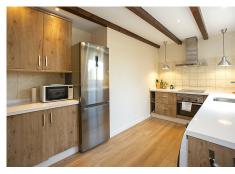

## R4909336 ♥ Nueva Andalucía REF# R4909336 489.000 €

| BEDS | BATHS | BUILT  | TERRACE |
|------|-------|--------|---------|
| 4    | 2.5   | 172 m² | 45 m²   |

Great townhouse in the Urbanisation of Altos del Rodeo in Nueva Andalucia just a short walk from the famous Real Club Padel Marbella. The property is conveniently located between Puerto Banus and San Pedro with only a 1km walk to the beach. On the entrance level you have a front patio where you enter the house into an open plan living and dining area with access to the back patio with a nice outdoor seating area. Also on the same level you will find a modern kitchen and a guest WC. On the first floor you will find 3 bedrooms each with a small balcony, 2 bedrooms share a bathroom. The master bedroom has its own ensuite bathroom. All bedrooms have built in wardrobes. On the second floor you will find the fourth bedroom (currently used as an office) with a solarium to sunbathe or to enjoy the sea views.