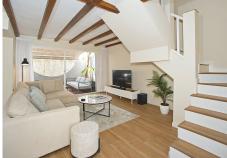

## R4909336 ♥ Nueva Andalucía REF# R4909336 489.000 €

| BEDS | BATHS | BUILT  | TERRACE |
|------|-------|--------|---------|
| 4    | 2.5   | 172 m² | 45 m²   |

Great townhouse in the Urbanisation of Altos del Rodeo in Nueva Andalucia just a short walk from the famous Real Club Padel Marbella. The property is conveniently located between Puerto Banus and San Pedro with only a 1km walk to the beach. On the entrance level you have a front patio where you enter the house into an open plan living and dining area with access to the back patio with a nice outdoor seating area. Also on the same level you will find a modern kitchen and a guest WC. On the first floor you will find 3 bedrooms each with a small balcony, 2 bedrooms share a bathroom. The master bedroom has its own ensuite bathroom. All bedrooms have built in wardrobes. On the second floor you will find the fourth bedroom (currently used as an office) with a solarium to sunbathe or to enjoy the sea views.