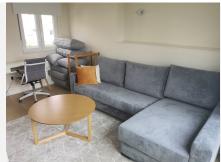

## R4909336 ♥ Nueva Andalucía REF# R4909336 489.000 €

| BEDS | BATHS | BUILT  | TERRACE |
|------|-------|--------|---------|
| 4    | 2.5   | 172 m² | 45 m²   |

Great townhouse in the Urbanisation of Altos del Rodeo in Nueva Andalucia just a short walk from the famous Real Club Padel Marbella. The property is conveniently located between Puerto Banus and San Pedro with only a 1km walk to the beach. On the entrance level you have a front patio where you enter the house into an open plan living and dining area with access to the back patio with a nice outdoor seating area. Also on the same level you will find a modern kitchen and a guest WC. On the first floor you will find 3 bedrooms each with a small balcony, 2 bedrooms share a bathroom. The master bedroom has its own ensuite bathroom. All bedrooms have built in wardrobes. On the second floor you will find the fourth bedroom (currently used as an office) with a solarium to sunbathe or to enjoy the sea views.