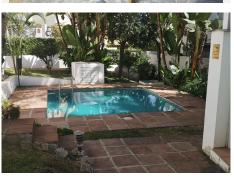

## R4909336 ♥ Nueva Andalucía REF# R4909336 489.000 €

| BEDS | BATHS | BUILT  | TERRACE |
|------|-------|--------|---------|
| 4    | 2.5   | 172 m² | 45 m²   |

Great townhouse in the Urbanisation of Altos del Rodeo in Nueva Andalucia just a short walk from the famous Real Club Padel Marbella. The property is conveniently located between Puerto Banus and San Pedro with only a 1km walk to the beach. On the entrance level you have a front patio where you enter the house into an open plan living and dining area with access to the back patio with a nice outdoor seating area. Also on the same level you will find a modern kitchen and a guest WC. On the first floor you will find 3 bedrooms each with a small balcony, 2 bedrooms share a bathroom. The master bedroom has its own ensuite bathroom. All bedrooms have built in wardrobes. On the second floor you will find the fourth bedroom (currently used as an office) with a solarium to sunbathe or to enjoy the sea views.