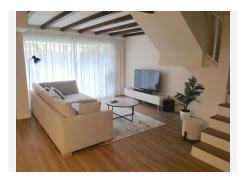

## R4909336 ♥ Nueva Andalucía REF# R4909336 489.000 €

| BEDS | BATHS | BUILT  | TERRACE |
|------|-------|--------|---------|
| 4    | 2.5   | 172 m² | 45 m²   |

Great townhouse in the Urbanisation of Altos del Rodeo in Nueva Andalucia just a short walk from the famous Real Club Padel Marbella. The property is conveniently located between Puerto Banus and San Pedro with only a 1km walk to the beach. On the entrance level you have a front patio where you enter the house into an open plan living and dining area with access to the back patio with a nice outdoor seating area. Also on the same level you will find a modern kitchen and a guest WC. On the first floor you will find 3 bedrooms each with a small balcony, 2 bedrooms share a bathroom. The master bedroom has its own ensuite bathroom. All bedrooms have built in wardrobes. On the second floor you will find the fourth bedroom (currently used as an office) with a solarium to sunbathe or to enjoy the sea views.