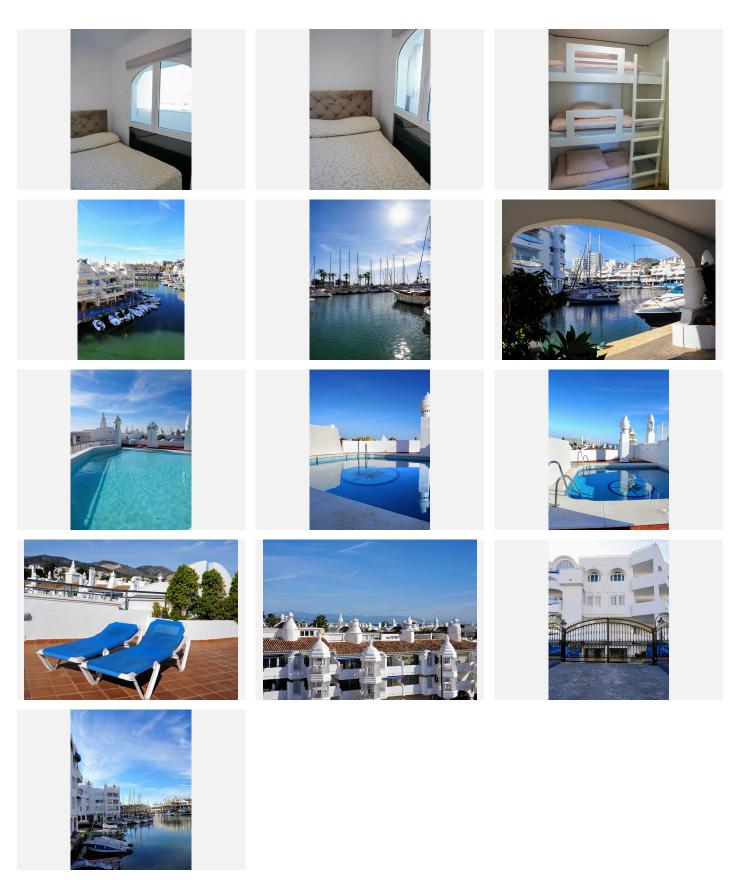

## R4909324 Penalmadena Costa REF# R4909324 745.000 €

| BEDS | BATHS | BUILT  |
|------|-------|--------|
| 3    | 1     | 121 m² |

Do you dream of living a fantasy on an island in the sea? Keep reading, because now your dream could come true. We present this luxurious apartment completely renovated with high qualities and finishes. Its location in the Marine Islands allows unbeatable views of the magical port and its many boats and yachts. This exclusive property offers a large area that integrates the very bright living room with the modern fully equipped kitchen, also thanks to its Lumón enclosure on the terrace that surrounds it you can enjoy clarity and impressive views. It has three bedrooms: the master bedroom is very spacious, equipped with a built-in wardrobe, and has direct access to the terrace with large windows so you can enjoy plenty of light. The second bedroom is equipped with a double bed and also has access to the terrace. The third bedroom has a triple bunk bed. The bathroom, with an elegant and functional design, is complete and is equipped with a comfortable shower tray and a double sink. On top of all this, you can find a laundry room and also included in the price comes a convenient storage room. The exclusive communal area is equipped with a large solarium, and a dream swimming pool, ideal for soaking in its refreshing water after a hot day of sun and beach. If you are looking for a truly exclusive and unique location from where you can access the beach on foot, and the best restaurants in the Port and a large number of sports and leisure activities... This property is for you ! This is an incredible opportunity to enjoy a lifestyle of the highest quality with all luxury at your +34 951 123 083 | +44 (0)330 179 8687 | info@idiliqestates.com Local 28, Edificio D, Centro de Negocios Puerta de Banús, N-340, Km 175, 29660 Nueva Andlaucia