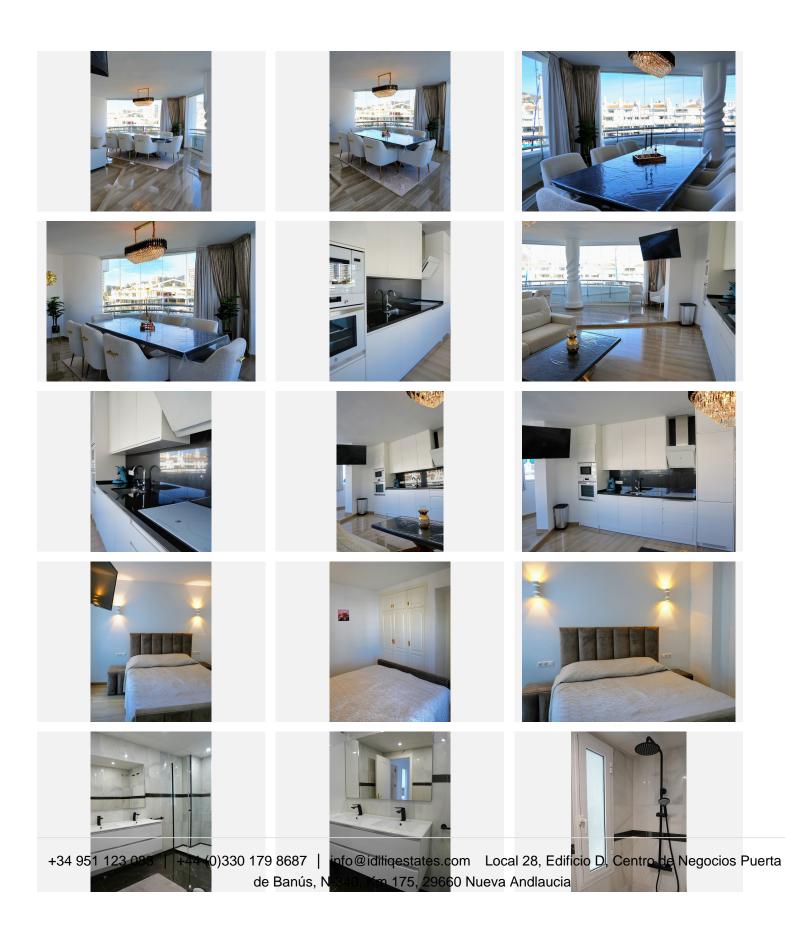

## R4909324 Penalmadena Costa REF# R4909324 745.000 €

| BEDS | BATHS | BUILT  |
|------|-------|--------|
| 3    | 1     | 121 m² |

Do you dream of living a fantasy on an island in the sea? Keep reading, because now your dream could come true. We present this luxurious apartment completely renovated with high qualities and finishes. Its location in the Marine Islands allows unbeatable views of the magical port and its many boats and yachts. This exclusive property offers a large area that integrates the very bright living room with the modern fully equipped kitchen, also thanks to its Lumón enclosure on the terrace that surrounds it you can enjoy clarity and impressive views. It has three bedrooms: the master bedroom is very spacious, equipped with a built-in wardrobe, and has direct access to the terrace with large windows so you can enjoy plenty of light. The second bedroom is equipped with a double bed and also has access to the terrace. The third bedroom has a triple bunk bed. The bathroom, with an elegant and functional design, is complete and is equipped with a comfortable shower tray and a double sink. On top of all this, you can find a laundry room and also included in the price comes a convenient storage room. The exclusive communal area is equipped with a large solarium, and a dream swimming pool, ideal for soaking in its refreshing water after a hot day of sun and beach. If you are looking for a truly exclusive and unique location from where you can access the beach on foot, and the best restaurants in the Port and a large number of sports and leisure activities... This property is for you ! This is an incredible opportunity to enjoy a lifestyle of the highest quality with all luxury at your +34 951 123 083 | +44 (0)330 179 8687 | info@idiliqestates.com Local 28, Edificio D, Centro de Negocios Puerta de Banús, N-340, Km 175, 29660 Nueva Andlaucia