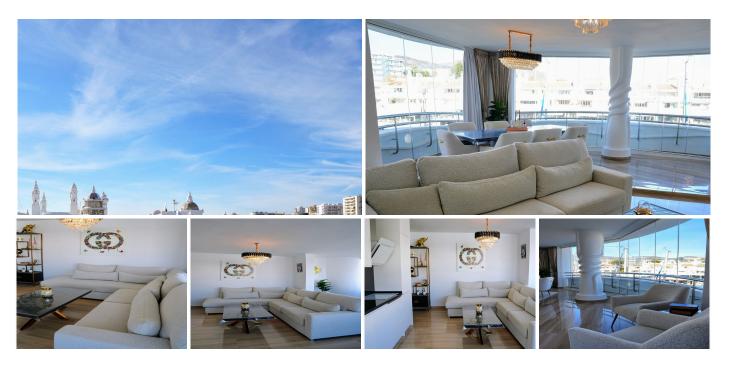

## R4909324 Penalmadena Costa REF# R4909324 745.000 €

| BEDS | BATHS | BUILT  |
|------|-------|--------|
| 3    | 1     | 121 m² |

Do you dream of living a fantasy on an island in the sea? Keep reading, because now your dream could come true. We present this luxurious apartment completely renovated with high qualities and finishes. Its location in the Marine Islands allows unbeatable views of the magical port and its many boats and yachts. This exclusive property offers a large area that integrates the very bright living room with the modern fully equipped kitchen, also thanks to its Lumón enclosure on the terrace that surrounds it you can enjoy clarity and impressive views. It has three bedrooms: the master bedroom is very spacious, equipped with a built-in wardrobe, and has direct access to the terrace with large windows so you can enjoy plenty of light. The second bedroom is equipped with a double bed and also has access to the terrace. The third bedroom has a triple bunk bed. The bathroom, with an elegant and functional design, is complete and is equipped with a comfortable shower tray and a double sink. On top of all this, you can find a laundry room and also included in the price comes a convenient storage room. The exclusive communal area is equipped with a large solarium, and a dream swimming pool, ideal for soaking in its refreshing water after a hot day of sun and beach. If you are looking for a truly exclusive and unique location from where you can access the beach on foot, and the best restaurants in the Port and a large number of sports and leisure activities... This property is for you ! This is an incredible opportunity to enjoy a lifestyle of the highest quality with all luxury at your +34 951 123 083 | +44 (0)330 179 8687 | info@idiliqestates.com Local 28, Edificio D, Centro de Negocios Puerta de Banús, N-340, Km 175, 29660 Nueva Andlaucia