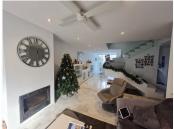

## R4909306

Benahavís

REF# R4909306 350.000 €

| BEDS | BATHS | BUILT  | PLOT  | TERRACE |
|------|-------|--------|-------|---------|
| 3    | 2.5   | 130 m² | 10 m² | 10 m²   |

This charming three-bedroom townhouse is located in a beautiful, tranquil village just 7 km from the beach. Nestled in a peaceful cul-de-sac, the property offers a quiet retreat with all the modern comforts. The spacious layout includes a comfortable lounge with a cozy log fire, a dining area, and a fully equipped kitchen with appliances that are less than a year old. The ground floor also features a convenient WC, while an open staircase leads to the first floor. The property boasts three well-sized bedrooms, a family bathroom, and an en-suite shower room in the master bedroom. Step outside to enjoy the stunning rooftop solarium, perfect for relaxing or entertaining. Just 10 meters away, you'll find the communal gardens and a large swimming pool, as well as a paddle tennis court for your enjoyment. The village centre, shops, and excellent restaurants are just a 10-minute walk away, making this property ideally located for both convenience and serenity. Surrounded by picturesque pine forests, rivers, mountains, and abundant wildlife, this townhouse offers the perfect balance of nature and modern living. Community Fees: €960/year (€80/month) IBI Fees: €245/year