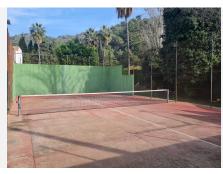

## R4909306

Benahavís

REF# R4909306 350.000 €

| BEDS | BATHS | BUILT  | PLOT  | TERRACE |
|------|-------|--------|-------|---------|
| 3    | 2.5   | 130 m² | 10 m² | 10 m²   |

This charming three-bedroom townhouse is located in a beautiful, tranquil village just 7 km from the beach. Nestled in a peaceful cul-de-sac, the property offers a quiet retreat with all the modern comforts. The spacious layout includes a comfortable lounge with a cozy log fire, a dining area, and a fully equipped kitchen with appliances that are less than a year old. The ground floor also features a convenient WC, while an open staircase leads to the first floor. The property boasts three well-sized bedrooms, a family bathroom, and an en-suite shower room in the master bedroom. Step outside to enjoy the stunning rooftop solarium, perfect for relaxing or entertaining. Just 10 meters away, you'll find the communal gardens and a large swimming pool, as well as a paddle tennis court for your enjoyment. The village centre, shops, and excellent restaurants are just a 10-minute walk away, making this property ideally located for both convenience and serenity. Surrounded by picturesque pine forests, rivers, mountains, and abundant wildlife, this townhouse offers the perfect balance of nature and modern living. Community Fees: €960/year (€80/month) IBI Fees: €245/year