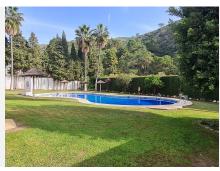

## R4909306

Benahavís

REF# R4909306 350.000 €

| BEDS | BATHS | BUILT  | PLOT  | TERRACE |
|------|-------|--------|-------|---------|
| 3    | 2.5   | 130 m² | 10 m² | 10 m²   |

This charming three-bedroom townhouse is located in a beautiful, tranquil village just 7 km from the beach. Nestled in a peaceful cul-de-sac, the property offers a quiet retreat with all the modern comforts. The spacious layout includes a comfortable lounge with a cozy log fire, a dining area, and a fully equipped kitchen with appliances that are less than a year old. The ground floor also features a convenient WC, while an open staircase leads to the first floor. The property boasts three well-sized bedrooms, a family bathroom, and an en-suite shower room in the master bedroom. Step outside to enjoy the stunning rooftop solarium, perfect for relaxing or entertaining. Just 10 meters away, you'll find the communal gardens and a large swimming pool, as well as a paddle tennis court for your enjoyment. The village centre, shops, and excellent restaurants are just a 10-minute walk away, making this property ideally located for both convenience and serenity. Surrounded by picturesque pine forests, rivers, mountains, and abundant wildlife, this townhouse offers the perfect balance of nature and modern living. Community Fees: €960/year (€80/month) IBI Fees: €245/year