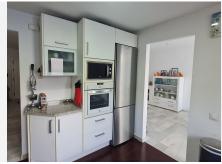

## R4909306

Benahavís

REF# R4909306 350.000 €

| BEDS | BATHS | BUILT  | PLOT  | TERRACE |
|------|-------|--------|-------|---------|
| 3    | 2.5   | 130 m² | 10 m² | 10 m²   |

This charming three-bedroom townhouse is located in a beautiful, tranquil village just 7 km from the beach. Nestled in a peaceful cul-de-sac, the property offers a quiet retreat with all the modern comforts. The spacious layout includes a comfortable lounge with a cozy log fire, a dining area, and a fully equipped kitchen with appliances that are less than a year old. The ground floor also features a convenient WC, while an open staircase leads to the first floor. The property boasts three well-sized bedrooms, a family bathroom, and an en-suite shower room in the master bedroom. Step outside to enjoy the stunning rooftop solarium, perfect for relaxing or entertaining. Just 10 meters away, you'll find the communal gardens and a large swimming pool, as well as a paddle tennis court for your enjoyment. The village centre, shops, and excellent restaurants are just a 10-minute walk away, making this property ideally located for both convenience and serenity. Surrounded by picturesque pine forests, rivers, mountains, and abundant wildlife, this townhouse offers the perfect balance of nature and modern living. Community Fees: €960/year (€80/month) IBI Fees: €245/year