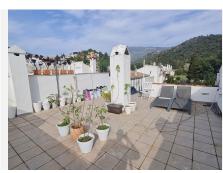

## R4909306

Benahavís

REF# R4909306 350.000 €

| BEDS | BATHS | BUILT  | PLOT  | TERRACE |
|------|-------|--------|-------|---------|
| 3    | 2.5   | 130 m² | 10 m² | 10 m²   |

This charming three-bedroom townhouse is located in a beautiful, tranquil village just 7 km from the beach. Nestled in a peaceful cul-de-sac, the property offers a quiet retreat with all the modern comforts. The spacious layout includes a comfortable lounge with a cozy log fire, a dining area, and a fully equipped kitchen with appliances that are less than a year old. The ground floor also features a convenient WC, while an open staircase leads to the first floor. The property boasts three well-sized bedrooms, a family bathroom, and an en-suite shower room in the master bedroom. Step outside to enjoy the stunning rooftop solarium, perfect for relaxing or entertaining. Just 10 meters away, you'll find the communal gardens and a large swimming pool, as well as a paddle tennis court for your enjoyment. The village centre, shops, and excellent restaurants are just a 10-minute walk away, making this property ideally located for both convenience and serenity. Surrounded by picturesque pine forests, rivers, mountains, and abundant wildlife, this townhouse offers the perfect balance of nature and modern living. Community Fees: €960/year (€80/month) IBI Fees: €245/year