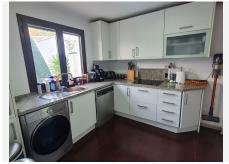

## R4909306

Benahavís

REF# R4909306 350.000 €

| BEDS | BATHS | BUILT  | PLOT  | TERRACE |
|------|-------|--------|-------|---------|
| 3    | 2.5   | 130 m² | 10 m² | 10 m²   |

This charming three-bedroom townhouse is located in a beautiful, tranquil village just 7 km from the beach. Nestled in a peaceful cul-de-sac, the property offers a quiet retreat with all the modern comforts. The spacious layout includes a comfortable lounge with a cozy log fire, a dining area, and a fully equipped kitchen with appliances that are less than a year old. The ground floor also features a convenient WC, while an open staircase leads to the first floor. The property boasts three well-sized bedrooms, a family bathroom, and an en-suite shower room in the master bedroom. Step outside to enjoy the stunning rooftop solarium, perfect for relaxing or entertaining. Just 10 meters away, you'll find the communal gardens and a large swimming pool, as well as a paddle tennis court for your enjoyment. The village centre, shops, and excellent restaurants are just a 10-minute walk away, making this property ideally located for both convenience and serenity. Surrounded by picturesque pine forests, rivers, mountains, and abundant wildlife, this townhouse offers the perfect balance of nature and modern living. Community Fees: €960/year (€80/month) IBI Fees: €245/year