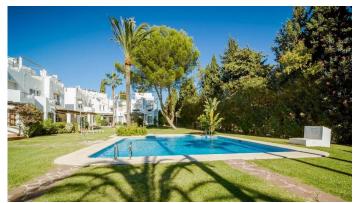

## R4909120

Nueva Andalucía

REF# R4909120 480.000 €

| BEDS | BATHS | BUILT  | TERRACE |
|------|-------|--------|---------|
| 3    | 3     | 130 m² | 20 m²   |

Presenting this 3 bedroom townhouse in Nueva Andalucia's residential community known as SolEuropa Golf. This lovely gated community of townhouses is highly sought-after due to it's location on the western side of Marbella's Golf Valley. Within just a few minutes by car to both San Pedro and to Puerto Banus, this property offers a great opportunity to buy a home on the flanks of los Naranjos Golf Course. SolEuropa Golf is a gated community of townhouses that are built around very pretty communal gardens and swimming pool. They are built in an Andalusian white-washed pueblo style and each has it's own garden terrace within steps of the pool. Ideal for either holidays or for a permanent family home, this 3 bedroom Nueva Andalucia townhouse has a lovely bright living area that benefits from access to the exterior space. There is a lovely bay window which is adjacent to the open fireplace. The authenticity and character of this home creates a cosy, family space. The kitchen has been modernised and is clean and bright. The Golf Valley home has 3 double bedrooms. The master bedroom comes with ensuite bathroom and it's own access to the first floor terrace that offers views across the gardens. The community is tidy and well maintained, and the townhouse comes with a designated car-parking space outside the front door. Within a short walk there are many shops and restaurants in the area known as la Campana. Contact us for more details or to arrange a viewing.