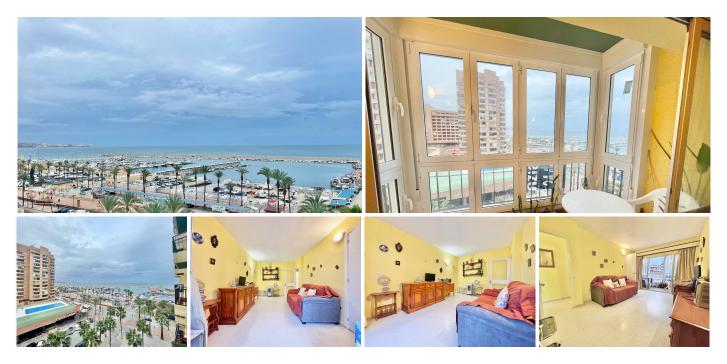

## IDILIQ ESTATES

| BEDS | BATHS | BUILT |
|------|-------|-------|
| 2    | 1     | 49 m² |

EXPERIENCE THE CHARM OF THE COSTA DEL SOL ON THE FRONT LINE OF THE BEACH IN FUENGIROLA! Would you like to enjoy sea views every day without missing out on the warmth of the sun and the sea breeze? This exclusive apartment on the 7th floor of a building facing the sea offers you the perfect combination of comfort, location and views. With a southeast orientation, you will have sun for most of the day and incredible natural light that will make every corner of your home shine. Main features: Side sea views: From your spacious terrace you can enjoy beautiful side views of the Mediterranean Sea, surrounded by a unique calm and serenity that only the first line of the beach can offer. Southeast orientation: The ideal orientation to enjoy the sun from early in the morning, creating a bright and warm atmosphere throughout the apartment. Ideal to make the most of every day. Privileged location: Just a few steps from the beach, you will have the golden sand and crystal-clear waters at your disposal at all times. Paradise within your reach! Comfort and spaciousness: With a modern and open layout, the apartment has 2 bedrooms and a cozy living room with sea views. The kitchen is fully equipped and ready for you to enjoy a carefree life. Everything you need within reach: Restaurants, shops, bars and all the services you can imagine are within a few minutes walk. Perfectly connected, making it the perfect place both to live all year round and to enjoy your holidays. Don't miss this unique opportunity! Contact us for more details or to +34 951 123 083 | +44 (0)330 179 8687 | info@idiliqestates.com Local 28, Edificio D, Centro de Negocios Puerta de Banús, N-340, Km 175, 29660 Nueva Andlaucia

## IDILIQ estates

schedule your visit. This apartment could be yours! Price: €270,000 Middle Floor Apartment, Fuengirola, Costa del Sol. 2 Bedrooms, 1 Bathroom, Built 49 m<sup>2</sup>. Setting : Beachfront, Commercial Area. Orientation : South East. Condition : Good. Views : Sea. Features : Covered Terrace, Lift, Fitted Wardrobes, Near Transport, Private Terrace, Fiber Optic. Furniture : Fully Furnished. Kitchen : Fully Fitted. Security : Gated Complex. Parking : Street. Utilities : Electricity, Drinkable Water. Category : Beachfront, Holiday Homes, Investment.