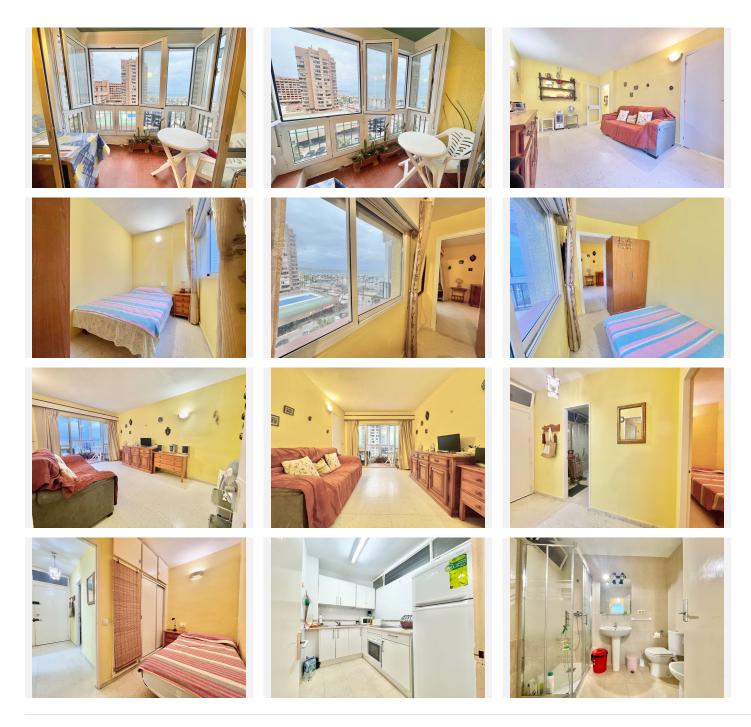

## IDILIQ ESTATES

| BEDS | BATHS | BUILT |
|------|-------|-------|
| 2    | 1     | 49 m² |

EXPERIENCE THE CHARM OF THE COSTA DEL SOL ON THE FRONT LINE OF THE BEACH IN FUENGIROLA! Would you like to enjoy sea views every day without missing out on the warmth of the sun and the sea breeze? This exclusive apartment on the 7th floor of a building facing the sea offers you the perfect combination of comfort, location and views. With a southeast orientation, you will have sun for most of the day and incredible natural light that will make every corner of your home shine. Main features: Side sea views: From your spacious terrace you can enjoy beautiful side views of the Mediterranean Sea, surrounded by a unique calm and serenity that only the first line of the beach can offer. Southeast orientation: The ideal orientation to enjoy the sun from early in the morning, creating a bright and warm atmosphere throughout the apartment. Ideal to make the most of every day. Privileged location: Just a few steps from the beach, you will have the golden sand and crystal-clear waters at your disposal at all times. Paradise within your reach! Comfort and spaciousness: With a modern and open layout, the apartment has 2 bedrooms and a cozy living room with sea views. The kitchen is fully equipped and ready for you to enjoy a carefree life. Everything you need within reach: Restaurants, shops, bars and all the services you can imagine are within a few minutes walk. Perfectly connected, making it the perfect place both to live all year round and to enjoy your holidays. Don't miss this unique opportunity! Contact us for more details or to +34 951 123 083 | +44 (0)330 179 8687 | info@idiliqestates.com Local 28, Edificio D, Centro de Negocios Puerta de Banús, N-340, Km 175, 29660 Nueva Andlaucia

## IDILIQ estates

schedule your visit. This apartment could be yours! Price: €270,000 Middle Floor Apartment, Fuengirola, Costa del Sol. 2 Bedrooms, 1 Bathroom, Built 49 m<sup>2</sup>. Setting : Beachfront, Commercial Area. Orientation : South East. Condition : Good. Views : Sea. Features : Covered Terrace, Lift, Fitted Wardrobes, Near Transport, Private Terrace, Fiber Optic. Furniture : Fully Furnished. Kitchen : Fully Fitted. Security : Gated Complex. Parking : Street. Utilities : Electricity, Drinkable Water. Category : Beachfront, Holiday Homes, Investment.