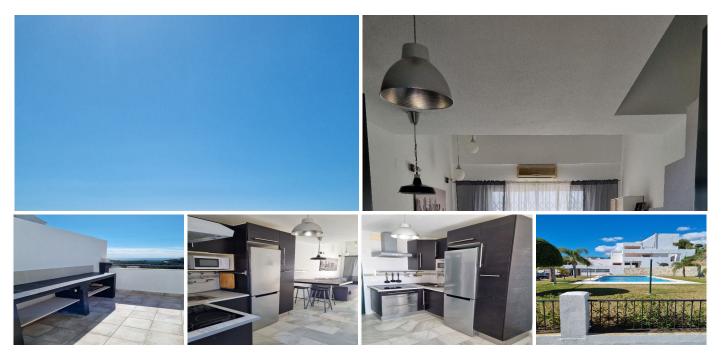

## R4908997 Sestepona

REF# R4908997 149.000 €

| BEDS | BATHS | BUILT | TERRACE           |
|------|-------|-------|-------------------|
| 1    | 1     | 62 m² | 22 m <sup>2</sup> |

Duplex Penthouse Apartment in the Abejeras de Forest Hills urbanization, past the Estepona Tennis Club, away from the hustle and bustle and in contact with nature. The 62 m2 apartment consists of two floors. On the first floor, there is an equipped kitchen and a 22m2 living-dining room with a sofa bed and direct access to a 22 m2 terrace with sea views. On the second floor (18 m2), there is a bedroom with a 1.35m double bed, a Velux window in the ceiling, and a bathroom. Finished with marble floors, air conditioning with hot/cold pump, and a large-capacity electric water heater. The apartment is fully furnished and equipped with appliances and household items. It has a small storage room in the stairwell. The urbanization has landscaped areas, a private pool, and a gym. The apartment can be accessed via the elevator in the first phase." Penthouse Duplex, Estepona, Costa del Sol. 1 Bedroom, 1 Bathroom, Built 62 m<sup>2</sup>, Terrace 22 m<sup>2</sup>. Setting : Close To Forest. Orientation : South. Condition : Excellent. Pool : Communal. Climate Control : Air Conditioning, Hot A/C, Cold A/C. Views : Sea, Mountain. Features : Covered Terrace, Lift, Private Terrace, WiFi, Gym, Storage Room, Access for people with reduced mobility, Marble Flooring, Double Glazing. Furniture : Fully Furnished. Kitchen : Fully Fitted. Garden : Communal. Security : Gated Complex. Parking : Open, Street. Utilities : Electricity, Drinkable Water. Category : Cheap, Resale.