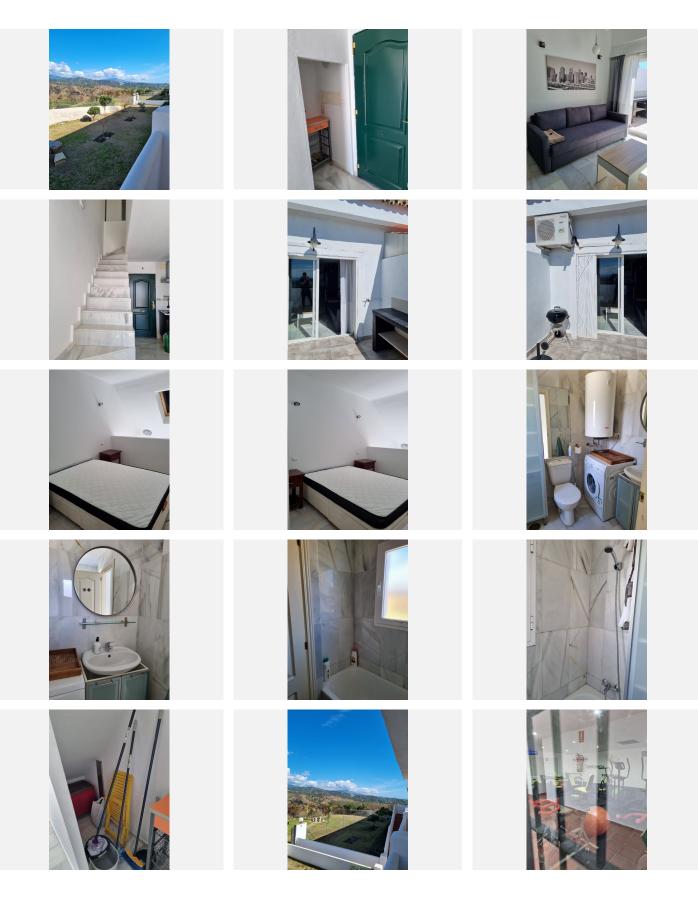

## R4908997 Sestepona

REF# R4908997 149.000 €

| BEDS | BATHS | BUILT | TERRACE           |
|------|-------|-------|-------------------|
| 1    | 1     | 62 m² | 22 m <sup>2</sup> |

Duplex Penthouse Apartment in the Abejeras de Forest Hills urbanization, past the Estepona Tennis Club, away from the hustle and bustle and in contact with nature. The 62 m2 apartment consists of two floors. On the first floor, there is an equipped kitchen and a 22m2 living-dining room with a sofa bed and direct access to a 22 m2 terrace with sea views. On the second floor (18 m2), there is a bedroom with a 1.35m double bed, a Velux window in the ceiling, and a bathroom. Finished with marble floors, air conditioning with hot/cold pump, and a large-capacity electric water heater. The apartment is fully furnished and equipped with appliances and household items. It has a small storage room in the stairwell. The urbanization has landscaped areas, a private pool, and a gym. The apartment can be accessed via the elevator in the first phase." Penthouse Duplex, Estepona, Costa del Sol. 1 Bedroom, 1 Bathroom, Built 62 m<sup>2</sup>, Terrace 22 m<sup>2</sup>. Setting : Close To Forest. Orientation : South. Condition : Excellent. Pool : Communal. Climate Control : Air Conditioning, Hot A/C, Cold A/C. Views : Sea, Mountain. Features : Covered Terrace, Lift, Private Terrace, WiFi, Gym, Storage Room, Access for people with reduced mobility, Marble Flooring, Double Glazing. Furniture : Fully Furnished. Kitchen : Fully Fitted. Garden : Communal. Security : Gated Complex. Parking : Open, Street. Utilities : Electricity, Drinkable Water. Category : Cheap, Resale.