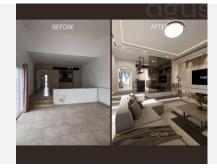

R4908952

Calahonda

REF# R4908952 690.000 €

| BEDS | BATHS | BUILT  | PLOT   | TERRACE |
|------|-------|--------|--------|---------|
| 3    | 3     | 145 m² | 454 m² | 30 m²   |

Located in Calahonda, this detached villa offers an exceptional balance between serenity, comfort and possibilities for transformation. With beautiful sea views and great potential for redesign, this property is an ideal choice for both those looking for a family home and investors looking for unique opportunities. The property features a classic design with a spacious living room distributed on two levels and a separate kitchen. It currently has three bedrooms, all with en-suite bathrooms, and enough space to add a fourth bedroom after a renovation. Spacious terraces and a winter garden bring natural light and versatility to the living space, while the living room, with its cozy fireplace, is perfect for cooler evenings. The master bedroom is located upstairs and has a spacious bathroom and a private terrace. The entire house is equipped with air conditioning for added comfort. Outside, the garden offers generous dimensions and the possibility to build a private pool In addition, the property has parking for two vehicles right next to the house. The location on a private street guarantees privacy and tranquility. With its ample indoor and outdoor spaces, this villa is perfect both as a primary residence and for vacation getaways. Do not hesitate to ask for a viewing!