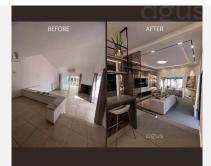

R4908952

Calahonda

REF# R4908952 690.000 €

| BEDS | BATHS | BUILT  | PLOT   | TERRACE |
|------|-------|--------|--------|---------|
| 3    | 3     | 145 m² | 454 m² | 30 m²   |

Located in Calahonda, this detached villa offers an exceptional balance between serenity, comfort and possibilities for transformation. With beautiful sea views and great potential for redesign, this property is an ideal choice for both those looking for a family home and investors looking for unique opportunities. The property features a classic design with a spacious living room distributed on two levels and a separate kitchen. It currently has three bedrooms, all with en-suite bathrooms, and enough space to add a fourth bedroom after a renovation. Spacious terraces and a winter garden bring natural light and versatility to the living space, while the living room, with its cozy fireplace, is perfect for cooler evenings. The master bedroom is located upstairs and has a spacious bathroom and a private terrace. The entire house is equipped with air conditioning for added comfort. Outside, the garden offers generous dimensions and the possibility to build a private pool In addition, the property has parking for two vehicles right next to the house. The location on a private street guarantees privacy and tranquility. With its ample indoor and outdoor spaces, this villa is perfect both as a primary residence and for vacation getaways. Do not hesitate to ask for a viewing!