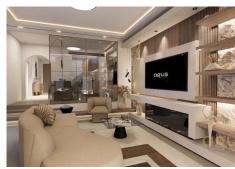

R4908952

Calahonda

REF# R4908952 690.000 €

| BEDS | BATHS | BUILT  | PLOT   | TERRACE |
|------|-------|--------|--------|---------|
| 3    | 3     | 145 m² | 454 m² | 30 m²   |

Located in Calahonda, this detached villa offers an exceptional balance between serenity, comfort and possibilities for transformation. With beautiful sea views and great potential for redesign, this property is an ideal choice for both those looking for a family home and investors looking for unique opportunities. The property features a classic design with a spacious living room distributed on two levels and a separate kitchen. It currently has three bedrooms, all with en-suite bathrooms, and enough space to add a fourth bedroom after a renovation. Spacious terraces and a winter garden bring natural light and versatility to the living space, while the living room, with its cozy fireplace, is perfect for cooler evenings. The master bedroom is located upstairs and has a spacious bathroom and a private terrace. The entire house is equipped with air conditioning for added comfort. Outside, the garden offers generous dimensions and the possibility to build a private pool In addition, the property has parking for two vehicles right next to the house. The location on a private street guarantees privacy and tranquility. With its ample indoor and outdoor spaces, this villa is perfect both as a primary residence and for vacation getaways. Do not hesitate to ask for a viewing!