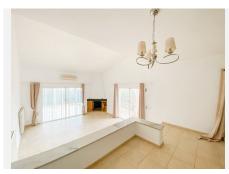

R4908952

Calahonda

REF# R4908952 690.000 €

| BEDS | BATHS | BUILT  | PLOT   | TERRACE |
|------|-------|--------|--------|---------|
| 3    | 3     | 145 m² | 454 m² | 30 m²   |

Located in Calahonda, this detached villa offers an exceptional balance between serenity, comfort and possibilities for transformation. With beautiful sea views and great potential for redesign, this property is an ideal choice for both those looking for a family home and investors looking for unique opportunities. The property features a classic design with a spacious living room distributed on two levels and a separate kitchen. It currently has three bedrooms, all with en-suite bathrooms, and enough space to add a fourth bedroom after a renovation. Spacious terraces and a winter garden bring natural light and versatility to the living space, while the living room, with its cozy fireplace, is perfect for cooler evenings. The master bedroom is located upstairs and has a spacious bathroom and a private terrace. The entire house is equipped with air conditioning for added comfort. Outside, the garden offers generous dimensions and the possibility to build a private pool In addition, the property has parking for two vehicles right next to the house. The location on a private street guarantees privacy and tranquility. With its ample indoor and outdoor spaces, this villa is perfect both as a primary residence and for vacation getaways. Do not hesitate to ask for a viewing!