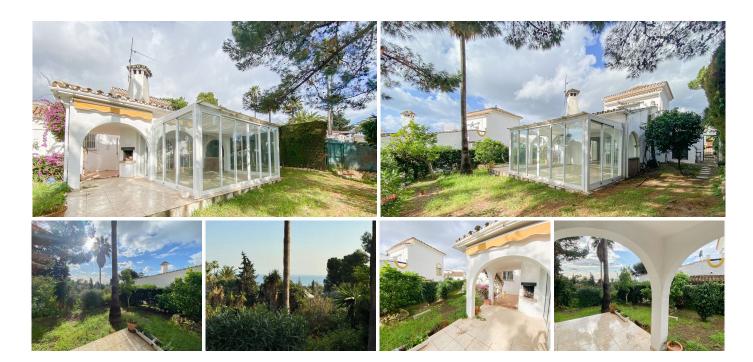

R4908952

Calahonda

REF# R4908952 690.000 €

| BEDS | BATHS | BUILT  | PLOT   | TERRACE |
|------|-------|--------|--------|---------|
| 3    | 3     | 145 m² | 454 m² | 30 m²   |

Located in Calahonda, this detached villa offers an exceptional balance between serenity, comfort and possibilities for transformation. With beautiful sea views and great potential for redesign, this property is an ideal choice for both those looking for a family home and investors looking for unique opportunities. The property features a classic design with a spacious living room distributed on two levels and a separate kitchen. It currently has three bedrooms, all with en-suite bathrooms, and enough space to add a fourth bedroom after a renovation. Spacious terraces and a winter garden bring natural light and versatility to the living space, while the living room, with its cozy fireplace, is perfect for cooler evenings. The master bedroom is located upstairs and has a spacious bathroom and a private terrace. The entire house is equipped with air conditioning for added comfort. Outside, the garden offers generous dimensions and the possibility to build a private pool In addition, the property has parking for two vehicles right next to the house. The location on a private street guarantees privacy and tranquility. With its ample indoor and outdoor spaces, this villa is perfect both as a primary residence and for vacation getaways. Do not hesitate to ask for a viewing!