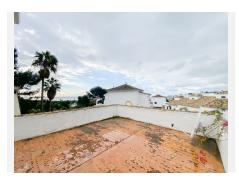

R4908952

Calahonda

REF# R4908952 690.000 €

| BEDS | BATHS | BUILT  | PLOT   | TERRACE |
|------|-------|--------|--------|---------|
| 3    | 3     | 145 m² | 454 m² | 30 m²   |

Located in Calahonda, this detached villa offers an exceptional balance between serenity, comfort and possibilities for transformation. With beautiful sea views and great potential for redesign, this property is an ideal choice for both those looking for a family home and investors looking for unique opportunities. The property features a classic design with a spacious living room distributed on two levels and a separate kitchen. It currently has three bedrooms, all with en-suite bathrooms, and enough space to add a fourth bedroom after a renovation. Spacious terraces and a winter garden bring natural light and versatility to the living space, while the living room, with its cozy fireplace, is perfect for cooler evenings. The master bedroom is located upstairs and has a spacious bathroom and a private terrace. The entire house is equipped with air conditioning for added comfort. Outside, the garden offers generous dimensions and the possibility to build a private pool In addition, the property has parking for two vehicles right next to the house. The location on a private street guarantees privacy and tranquility. With its ample indoor and outdoor spaces, this villa is perfect both as a primary residence and for vacation getaways. Do not hesitate to ask for a viewing!