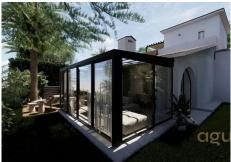

R4908952

Calahonda

REF# R4908952 690.000 €

| BEDS | BATHS | BUILT  | PLOT   | TERRACE |
|------|-------|--------|--------|---------|
| 3    | 3     | 145 m² | 454 m² | 30 m²   |

Located in Calahonda, this detached villa offers an exceptional balance between serenity, comfort and possibilities for transformation. With beautiful sea views and great potential for redesign, this property is an ideal choice for both those looking for a family home and investors looking for unique opportunities. The property features a classic design with a spacious living room distributed on two levels and a separate kitchen. It currently has three bedrooms, all with en-suite bathrooms, and enough space to add a fourth bedroom after a renovation. Spacious terraces and a winter garden bring natural light and versatility to the living space, while the living room, with its cozy fireplace, is perfect for cooler evenings. The master bedroom is located upstairs and has a spacious bathroom and a private terrace. The entire house is equipped with air conditioning for added comfort. Outside, the garden offers generous dimensions and the possibility to build a private pool In addition, the property has parking for two vehicles right next to the house. The location on a private street guarantees privacy and tranquility. With its ample indoor and outdoor spaces, this villa is perfect both as a primary residence and for vacation getaways. Do not hesitate to ask for a viewing!