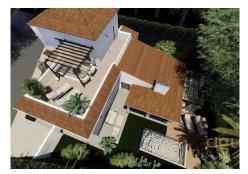

R4908952

Calahonda

REF# R4908952 690.000 €

| BEDS | BATHS | BUILT  | PLOT   | TERRACE |
|------|-------|--------|--------|---------|
| 3    | 3     | 145 m² | 454 m² | 30 m²   |

Located in Calahonda, this detached villa offers an exceptional balance between serenity, comfort and possibilities for transformation. With beautiful sea views and great potential for redesign, this property is an ideal choice for both those looking for a family home and investors looking for unique opportunities. The property features a classic design with a spacious living room distributed on two levels and a separate kitchen. It currently has three bedrooms, all with en-suite bathrooms, and enough space to add a fourth bedroom after a renovation. Spacious terraces and a winter garden bring natural light and versatility to the living space, while the living room, with its cozy fireplace, is perfect for cooler evenings. The master bedroom is located upstairs and has a spacious bathroom and a private terrace. The entire house is equipped with air conditioning for added comfort. Outside, the garden offers generous dimensions and the possibility to build a private pool In addition, the property has parking for two vehicles right next to the house. The location on a private street guarantees privacy and tranquility. With its ample indoor and outdoor spaces, this villa is perfect both as a primary residence and for vacation getaways. Do not hesitate to ask for a viewing!