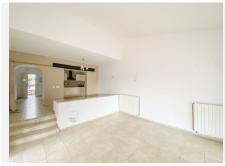

R4908952

Calahonda

REF# R4908952 690.000 €

| BEDS | BATHS | BUILT  | PLOT   | TERRACE |
|------|-------|--------|--------|---------|
| 3    | 3     | 145 m² | 454 m² | 30 m²   |

Located in Calahonda, this detached villa offers an exceptional balance between serenity, comfort and possibilities for transformation. With beautiful sea views and great potential for redesign, this property is an ideal choice for both those looking for a family home and investors looking for unique opportunities. The property features a classic design with a spacious living room distributed on two levels and a separate kitchen. It currently has three bedrooms, all with en-suite bathrooms, and enough space to add a fourth bedroom after a renovation. Spacious terraces and a winter garden bring natural light and versatility to the living space, while the living room, with its cozy fireplace, is perfect for cooler evenings. The master bedroom is located upstairs and has a spacious bathroom and a private terrace. The entire house is equipped with air conditioning for added comfort. Outside, the garden offers generous dimensions and the possibility to build a private pool In addition, the property has parking for two vehicles right next to the house. The location on a private street guarantees privacy and tranquility. With its ample indoor and outdoor spaces, this villa is perfect both as a primary residence and for vacation getaways. Do not hesitate to ask for a viewing!