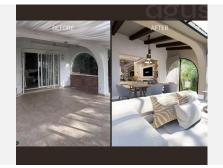

R4908952

Calahonda

REF# R4908952 690.000 €

| BEDS | BATHS | BUILT  | PLOT   | TERRACE |
|------|-------|--------|--------|---------|
| 3    | 3     | 145 m² | 454 m² | 30 m²   |

Located in Calahonda, this detached villa offers an exceptional balance between serenity, comfort and possibilities for transformation. With beautiful sea views and great potential for redesign, this property is an ideal choice for both those looking for a family home and investors looking for unique opportunities. The property features a classic design with a spacious living room distributed on two levels and a separate kitchen. It currently has three bedrooms, all with en-suite bathrooms, and enough space to add a fourth bedroom after a renovation. Spacious terraces and a winter garden bring natural light and versatility to the living space, while the living room, with its cozy fireplace, is perfect for cooler evenings. The master bedroom is located upstairs and has a spacious bathroom and a private terrace. The entire house is equipped with air conditioning for added comfort. Outside, the garden offers generous dimensions and the possibility to build a private pool In addition, the property has parking for two vehicles right next to the house. The location on a private street guarantees privacy and tranquility. With its ample indoor and outdoor spaces, this villa is perfect both as a primary residence and for vacation getaways. Do not hesitate to ask for a viewing!