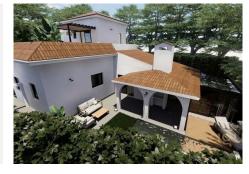

R4908952

Calahonda

REF# R4908952 690.000 €

| BEDS | BATHS | BUILT  | PLOT   | TERRACE |
|------|-------|--------|--------|---------|
| 3    | 3     | 145 m² | 454 m² | 30 m²   |

Located in Calahonda, this detached villa offers an exceptional balance between serenity, comfort and possibilities for transformation. With beautiful sea views and great potential for redesign, this property is an ideal choice for both those looking for a family home and investors looking for unique opportunities. The property features a classic design with a spacious living room distributed on two levels and a separate kitchen. It currently has three bedrooms, all with en-suite bathrooms, and enough space to add a fourth bedroom after a renovation. Spacious terraces and a winter garden bring natural light and versatility to the living space, while the living room, with its cozy fireplace, is perfect for cooler evenings. The master bedroom is located upstairs and has a spacious bathroom and a private terrace. The entire house is equipped with air conditioning for added comfort. Outside, the garden offers generous dimensions and the possibility to build a private pool In addition, the property has parking for two vehicles right next to the house. The location on a private street guarantees privacy and tranquility. With its ample indoor and outdoor spaces, this villa is perfect both as a primary residence and for vacation getaways. Do not hesitate to ask for a viewing!