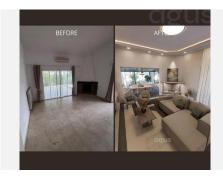

R4908952

Calahonda

REF# R4908952 690.000 €

| BEDS | BATHS | BUILT  | PLOT   | TERRACE |
|------|-------|--------|--------|---------|
| 3    | 3     | 145 m² | 454 m² | 30 m²   |

Located in Calahonda, this detached villa offers an exceptional balance between serenity, comfort and possibilities for transformation. With beautiful sea views and great potential for redesign, this property is an ideal choice for both those looking for a family home and investors looking for unique opportunities. The property features a classic design with a spacious living room distributed on two levels and a separate kitchen. It currently has three bedrooms, all with en-suite bathrooms, and enough space to add a fourth bedroom after a renovation. Spacious terraces and a winter garden bring natural light and versatility to the living space, while the living room, with its cozy fireplace, is perfect for cooler evenings. The master bedroom is located upstairs and has a spacious bathroom and a private terrace. The entire house is equipped with air conditioning for added comfort. Outside, the garden offers generous dimensions and the possibility to build a private pool In addition, the property has parking for two vehicles right next to the house. The location on a private street guarantees privacy and tranquility. With its ample indoor and outdoor spaces, this villa is perfect both as a primary residence and for vacation getaways. Do not hesitate to ask for a viewing!