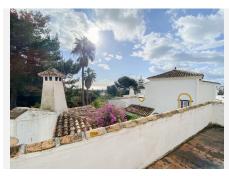

R4908952

Calahonda

REF# R4908952 690.000 €

| BEDS | BATHS | BUILT  | PLOT   | TERRACE |
|------|-------|--------|--------|---------|
| 3    | 3     | 145 m² | 454 m² | 30 m²   |

Located in Calahonda, this detached villa offers an exceptional balance between serenity, comfort and possibilities for transformation. With beautiful sea views and great potential for redesign, this property is an ideal choice for both those looking for a family home and investors looking for unique opportunities. The property features a classic design with a spacious living room distributed on two levels and a separate kitchen. It currently has three bedrooms, all with en-suite bathrooms, and enough space to add a fourth bedroom after a renovation. Spacious terraces and a winter garden bring natural light and versatility to the living space, while the living room, with its cozy fireplace, is perfect for cooler evenings. The master bedroom is located upstairs and has a spacious bathroom and a private terrace. The entire house is equipped with air conditioning for added comfort. Outside, the garden offers generous dimensions and the possibility to build a private pool In addition, the property has parking for two vehicles right next to the house. The location on a private street guarantees privacy and tranquility. With its ample indoor and outdoor spaces, this villa is perfect both as a primary residence and for vacation getaways. Do not hesitate to ask for a viewing!