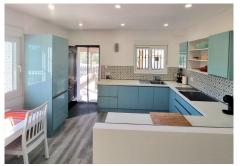

#### 

| BEDS | BATHS | BUILT  | PLOT                |
|------|-------|--------|---------------------|
| 3    | 2     | 323 m² | 2490 m <sup>2</sup> |

A stunning property nestled in a tranquil rural setting, offering the perfect blend of modern convenience and traditional charm. With its prime location, just a 12 minute walk into the village of Villafranco del Guadalhorce which has a local supermarket, 3 bars and restauarants, a short drive to the bustling towns of Alhaurín El Grande and Coin with many large supermarkets and a commercial centre, you'll enjoy the best of both worlds. The property comprises of a main house with 2 bedrooms and a shower room of 88.43m2 and a separate casita with a shower room. A large separate garage of 38.93m2 with covered parking of 54.86m2. Key Features: \* This impressive totally renovated property boasts a brand new kitchen with new white goods, new shower room and new floors throughout with new double glazed windows, It provides very comfortable living and entertaining areas. \* Outdoor Oasis: The 8x4 pool is surrounded by sunbathing terraces and a palm tree perfect for cooling off on hot summer days. There are covered seating areas with stunning views towards the mountains with a southerly aspect. \* Sustainable Living: Benefititng from the power of the sun with 12 solar panels providing up to 24kW of daily electricity with excess going to the grid. The invertor can accomodate batteries if needed. \* Modern Conveniences: Energy-efficient heating and cooling systems. \* Storage Solutions: The enormous 3 car garage, laundry room, and storage room provide ample space for your storage needs. \* Security and Peace of Mind: New security bars on all windows. +34 951 123 083 | +44 (0)330 179 8687 | info@idiliqestates.com Local 28, Edificio D, Centro de Negocios Puerta