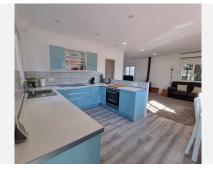

#### 

| BEDS | BATHS | BUILT  | PLOT                |
|------|-------|--------|---------------------|
| 3    | 2     | 323 m² | 2490 m <sup>2</sup> |

A stunning property nestled in a tranquil rural setting, offering the perfect blend of modern convenience and traditional charm. With its prime location, just a 12 minute walk into the village of Villafranco del Guadalhorce which has a local supermarket, 3 bars and restauarants, a short drive to the bustling towns of Alhaurín El Grande and Coin with many large supermarkets and a commercial centre, you'll enjoy the best of both worlds. The property comprises of a main house with 2 bedrooms and a shower room of 88.43m2 and a separate casita with a shower room. A large separate garage of 38.93m2 with covered parking of 54.86m2. Key Features: \* This impressive totally renovated property boasts a brand new kitchen with new white goods, new shower room and new floors throughout with new double glazed windows, It provides very comfortable living and entertaining areas. \* Outdoor Oasis: The 8x4 pool is surrounded by sunbathing terraces and a palm tree perfect for cooling off on hot summer days. There are covered seating areas with stunning views towards the mountains with a southerly aspect. \* Sustainable Living: Benefititng from the power of the sun with 12 solar panels providing up to 24kW of daily electricity with excess going to the grid. The invertor can accomodate batteries if needed. \* Modern Conveniences: Energy-efficient heating and cooling systems. \* Storage Solutions: The enormous 3 car garage, laundry room, and storage room provide ample space for your storage needs. \* Security and Peace of Mind: New security bars on all windows. +34 951 123 083 | +44 (0)330 179 8687 | info@idiliqestates.com Local 28, Edificio D, Centro de Negocios Puerta