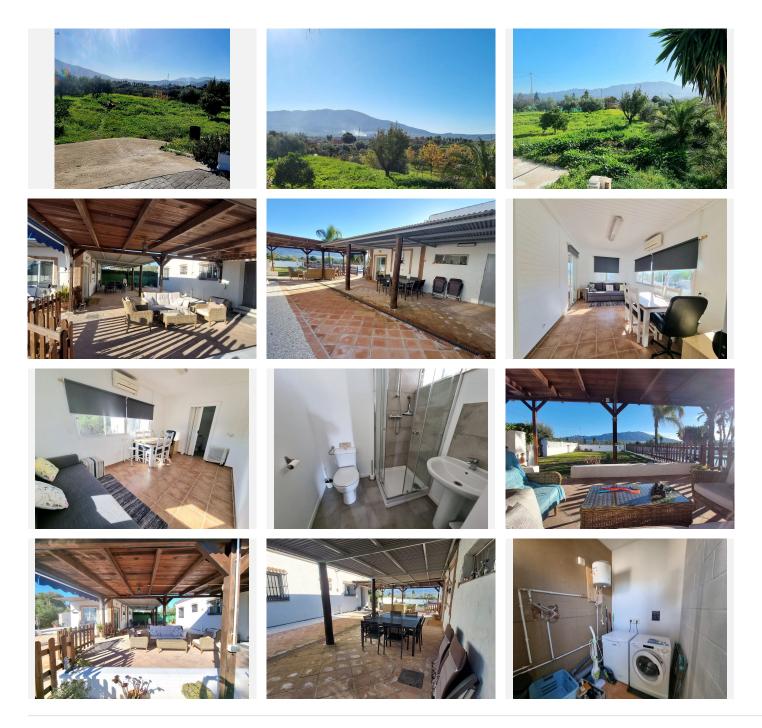

#### 

| BEDS | BATHS | BUILT  | PLOT                |
|------|-------|--------|---------------------|
| 3    | 2     | 323 m² | 2490 m <sup>2</sup> |

A stunning property nestled in a tranquil rural setting, offering the perfect blend of modern convenience and traditional charm. With its prime location, just a 12 minute walk into the village of Villafranco del Guadalhorce which has a local supermarket, 3 bars and restauarants, a short drive to the bustling towns of Alhaurín El Grande and Coin with many large supermarkets and a commercial centre, you'll enjoy the best of both worlds. The property comprises of a main house with 2 bedrooms and a shower room of 88.43m2 and a separate casita with a shower room. A large separate garage of 38.93m2 with covered parking of 54.86m2. Key Features: \* This impressive totally renovated property boasts a brand new kitchen with new white goods, new shower room and new floors throughout with new double glazed windows, It provides very comfortable living and entertaining areas. \* Outdoor Oasis: The 8x4 pool is surrounded by sunbathing terraces and a palm tree perfect for cooling off on hot summer days. There are covered seating areas with stunning views towards the mountains with a southerly aspect. \* Sustainable Living: Benefititng from the power of the sun with 12 solar panels providing up to 24kW of daily electricity with excess going to the grid. The invertor can accomodate batteries if needed. \* Modern Conveniences: Energy-efficient heating and cooling systems. \* Storage Solutions: The enormous 3 car garage, laundry room, and storage room provide ample space for your storage needs. \* Security and Peace of Mind: New security bars on all windows. +34 951 123 083 | +44 (0)330 179 8687 | info@idiliqestates.com Local 28, Edificio D, Centro de Negocios Puerta

## IDILIQ ESTATES

Additional Features: \* Well-Maintained Grounds: The property has a grassed lawn area, patio areas, an orchard and a large driveway with mature shrubs and fruit trees. \* Community Water: Enjoy a reliable water supply for 20euros a month, no-limit allowance. \* Modern Infrastructure: Benefit from new electrics, plumbing, damp proofing and new plaster throughout the property. The lounge has awoodburning stove that heats the whole house. This exceptional property is ideal for those seeking a peaceful retreat while remaining close to essential amenities.