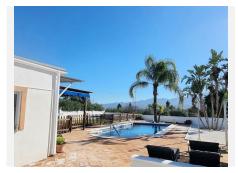

#### 

| BEDS | BATHS | BUILT  | PLOT                |
|------|-------|--------|---------------------|
| 3    | 2     | 323 m² | 2490 m <sup>2</sup> |

A stunning property nestled in a tranquil rural setting, offering the perfect blend of modern convenience and traditional charm. With its prime location, just a 12 minute walk into the village of Villafranco del Guadalhorce which has a local supermarket, 3 bars and restauarants, a short drive to the bustling towns of Alhaurín El Grande and Coin with many large supermarkets and a commercial centre, you'll enjoy the best of both worlds. The property comprises of a main house with 2 bedrooms and a shower room of 88.43m2 and a separate casita with a shower room. A large separate garage of 38.93m2 with covered parking of 54.86m2. Key Features: \* This impressive totally renovated property boasts a brand new kitchen with new white goods, new shower room and new floors throughout with new double glazed windows, It provides very comfortable living and entertaining areas. \* Outdoor Oasis: The 8x4 pool is surrounded by sunbathing terraces and a palm tree perfect for cooling off on hot summer days. There are covered seating areas with stunning views towards the mountains with a southerly aspect. \* Sustainable Living: Benefititng from the power of the sun with 12 solar panels providing up to 24kW of daily electricity with excess going to the grid. The invertor can accomodate batteries if needed. \* Modern Conveniences: Energy-efficient heating and cooling systems. \* Storage Solutions: The enormous 3 car garage, laundry room, and storage room provide ample space for your storage needs. \* Security and Peace of Mind: New security bars on all windows. +34 951 123 083 | +44 (0)330 179 8687 | info@idiliqestates.com Local 28, Edificio D, Centro de Negocios Puerta