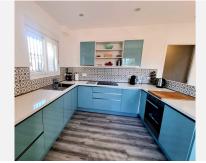

#### 

| BEDS | BATHS | BUILT  | PLOT                |
|------|-------|--------|---------------------|
| 3    | 2     | 323 m² | 2490 m <sup>2</sup> |

A stunning property nestled in a tranquil rural setting, offering the perfect blend of modern convenience and traditional charm. With its prime location, just a 12 minute walk into the village of Villafranco del Guadalhorce which has a local supermarket, 3 bars and restauarants, a short drive to the bustling towns of Alhaurín El Grande and Coin with many large supermarkets and a commercial centre, you'll enjoy the best of both worlds. The property comprises of a main house with 2 bedrooms and a shower room of 88.43m2 and a separate casita with a shower room. A large separate garage of 38.93m2 with covered parking of 54.86m2. Key Features: \* This impressive totally renovated property boasts a brand new kitchen with new white goods, new shower room and new floors throughout with new double glazed windows, It provides very comfortable living and entertaining areas. \* Outdoor Oasis: The 8x4 pool is surrounded by sunbathing terraces and a palm tree perfect for cooling off on hot summer days. There are covered seating areas with stunning views towards the mountains with a southerly aspect. \* Sustainable Living: Benefititng from the power of the sun with 12 solar panels providing up to 24kW of daily electricity with excess going to the grid. The invertor can accomodate batteries if needed. \* Modern Conveniences: Energy-efficient heating and cooling systems. \* Storage Solutions: The enormous 3 car garage, laundry room, and storage room provide ample space for your storage needs. \* Security and Peace of Mind: New security bars on all windows. +34 951 123 083 | +44 (0)330 179 8687 | info@idiliqestates.com Local 28, Edificio D, Centro de Negocios Puerta