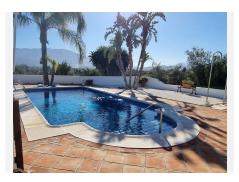

#### 

| BEDS | BATHS | BUILT  | PLOT                |
|------|-------|--------|---------------------|
| 3    | 2     | 323 m² | 2490 m <sup>2</sup> |

A stunning property nestled in a tranquil rural setting, offering the perfect blend of modern convenience and traditional charm. With its prime location, just a 12 minute walk into the village of Villafranco del Guadalhorce which has a local supermarket, 3 bars and restauarants, a short drive to the bustling towns of Alhaurín El Grande and Coin with many large supermarkets and a commercial centre, you'll enjoy the best of both worlds. The property comprises of a main house with 2 bedrooms and a shower room of 88.43m2 and a separate casita with a shower room. A large separate garage of 38.93m2 with covered parking of 54.86m2. Key Features: \* This impressive totally renovated property boasts a brand new kitchen with new white goods, new shower room and new floors throughout with new double glazed windows, It provides very comfortable living and entertaining areas. \* Outdoor Oasis: The 8x4 pool is surrounded by sunbathing terraces and a palm tree perfect for cooling off on hot summer days. There are covered seating areas with stunning views towards the mountains with a southerly aspect. \* Sustainable Living: Benefititng from the power of the sun with 12 solar panels providing up to 24kW of daily electricity with excess going to the grid. The invertor can accomodate batteries if needed. \* Modern Conveniences: Energy-efficient heating and cooling systems. \* Storage Solutions: The enormous 3 car garage, laundry room, and storage room provide ample space for your storage needs. \* Security and Peace of Mind: New security bars on all windows. +34 951 123 083 | +44 (0)330 179 8687 | info@idiliqestates.com Local 28, Edificio D, Centro de Negocios Puerta