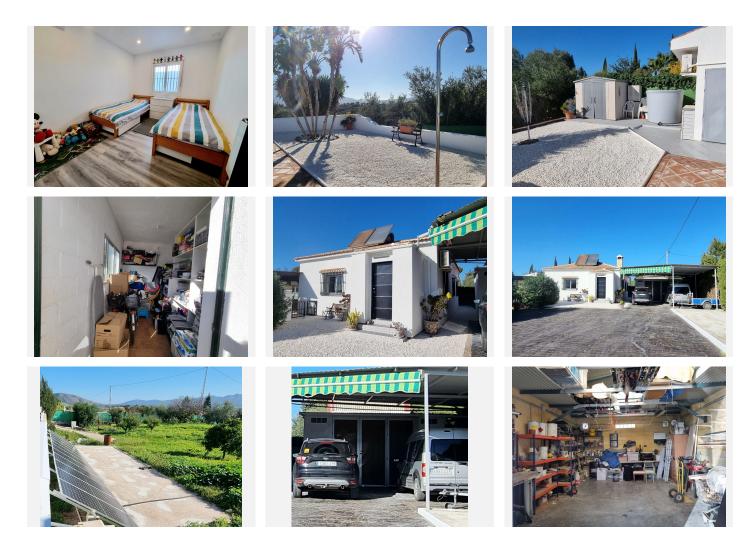

#### 

| BEDS | BATHS | BUILT  | PLOT                |
|------|-------|--------|---------------------|
| 3    | 2     | 323 m² | 2490 m <sup>2</sup> |

A stunning property nestled in a tranquil rural setting, offering the perfect blend of modern convenience and traditional charm. With its prime location, just a 12 minute walk into the village of Villafranco del Guadalhorce which has a local supermarket, 3 bars and restauarants, a short drive to the bustling towns of Alhaurín El Grande and Coin with many large supermarkets and a commercial centre, you'll enjoy the best of both worlds. The property comprises of a main house with 2 bedrooms and a shower room of 88.43m2 and a separate casita with a shower room. A large separate garage of 38.93m2 with covered parking of 54.86m2. Key Features: \* This impressive totally renovated property boasts a brand new kitchen with new white goods, new shower room and new floors throughout with new double glazed windows, It provides very comfortable living and entertaining areas. \* Outdoor Oasis: The 8x4 pool is surrounded by sunbathing terraces and a palm tree perfect for cooling off on hot summer days. There are covered seating areas with stunning views towards the mountains with a southerly aspect. \* Sustainable Living: Benefititng from the power of the sun with 12 solar panels providing up to 24kW of daily electricity with excess going to the grid. The invertor can accomodate batteries if needed. \* Modern Conveniences: Energy-efficient heating and cooling systems. \* Storage Solutions: The enormous 3 car garage, laundry room, and storage room provide ample space for your storage needs. \* Security and Peace of Mind: New security bars on all windows. +34 951 123 083 | +44 (0)330 179 8687 | info@idiliqestates.com Local 28, Edificio D, Centro de Negocios Puerta

## IDILIQ ESTATES

Additional Features: \* Well-Maintained Grounds: The property has a grassed lawn area, patio areas, an orchard and a large driveway with mature shrubs and fruit trees. \* Community Water: Enjoy a reliable water supply for 20euros a month, no-limit allowance. \* Modern Infrastructure: Benefit from new electrics, plumbing, damp proofing and new plaster throughout the property. The lounge has awoodburning stove that heats the whole house. This exceptional property is ideal for those seeking a peaceful retreat while remaining close to essential amenities.