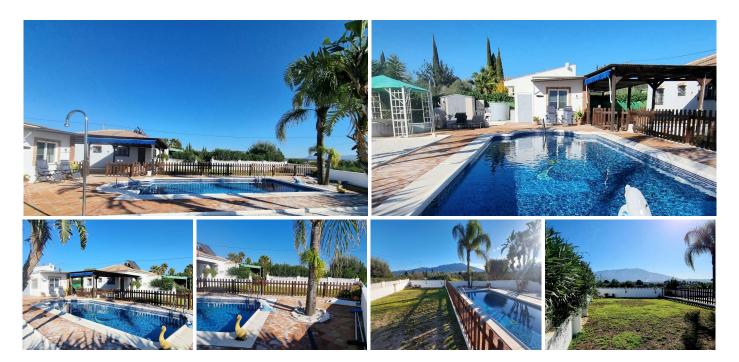

#### 

| BEDS | BATHS | BUILT  | PLOT                |
|------|-------|--------|---------------------|
| 3    | 2     | 323 m² | 2490 m <sup>2</sup> |

A stunning property nestled in a tranquil rural setting, offering the perfect blend of modern convenience and traditional charm. With its prime location, just a 12 minute walk into the village of Villafranco del Guadalhorce which has a local supermarket, 3 bars and restauarants, a short drive to the bustling towns of Alhaurín El Grande and Coin with many large supermarkets and a commercial centre, you'll enjoy the best of both worlds. The property comprises of a main house with 2 bedrooms and a shower room of 88.43m2 and a separate casita with a shower room. A large separate garage of 38.93m2 with covered parking of 54.86m2. Key Features: \* This impressive totally renovated property boasts a brand new kitchen with new white goods, new shower room and new floors throughout with new double glazed windows, It provides very comfortable living and entertaining areas. \* Outdoor Oasis: The 8x4 pool is surrounded by sunbathing terraces and a palm tree perfect for cooling off on hot summer days. There are covered seating areas with stunning views towards the mountains with a southerly aspect. \* Sustainable Living: Benefititng from the power of the sun with 12 solar panels providing up to 24kW of daily electricity with excess going to the grid. The invertor can accomodate batteries if needed. \* Modern Conveniences: Energy-efficient heating and cooling systems. \* Storage Solutions: The enormous 3 car garage, laundry room, and storage room provide ample space for your storage needs. \* Security and Peace of Mind: New security bars on all windows. +34 951 123 083 | +44 (0)330 179 8687 | info@idiliqestates.com Local 28, Edificio D, Centro de Negocios Puerta

## IDILIQ ESTATES

Additional Features: \* Well-Maintained Grounds: The property has a grassed lawn area, patio areas, an orchard and a large driveway with mature shrubs and fruit trees. \* Community Water: Enjoy a reliable water supply for 20euros a month, no-limit allowance. \* Modern Infrastructure: Benefit from new electrics, plumbing, damp proofing and new plaster throughout the property. The lounge has awoodburning stove that heats the whole house. This exceptional property is ideal for those seeking a peaceful retreat while remaining close to essential amenities.