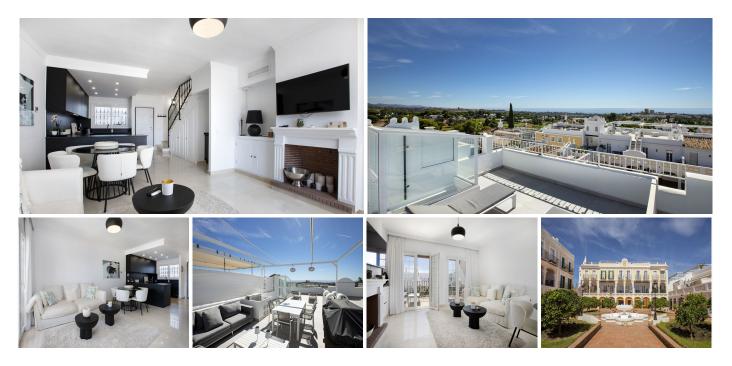

## R4908721 ♥ Nueva Andalucía REF# R4908721 700.000 €

| BEDS | BATHS | BUILT  | TERRACE |
|------|-------|--------|---------|
| 2    | 2     | 118 m² | 60 m²   |

Discover this spacious 2-bedroom, 2-bathroom duplex apartment in the sought-after Aloha Pueblo neighborhood of Nueva Andalucía. Fully renovated and modernized, the apartment comes fully furnished and features an impressive 60 m2 solarium offering breathtaking 360-degree views of the surrounding mountains, golf course, and sea. Aloha Pueblo is renowned for its "resort-style" ambiance and is conveniently located close to a variety of restaurants, bars, nightclubs, and cafes. It is also just a short walk from popular delicatessens, supermarkets, pharmacies, and hair salons. Golf enthusiasts have their choice of several well-known golf courses including Aloha, Las Brisas, and Los Naranjos. With its unmatched location near all amenities, proximity to the beach, and the vibrant Marbella and Puerto Banús lifestyle, as well as being just a 45-minute drive from Malaga International Airport, this property is an excellent choice as a holiday home or an investment property for rental purposes. Already equipped with a First Occupancy License and a Tourist License, you can rent it out immediately without any hassle. This property is a perfect retreat combining lifestyle, comfort, and an exclusive location.