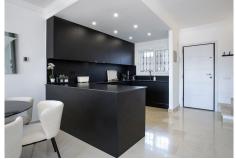

## R4908721 ♥ Nueva Andalucía REF# R4908721 700.000 €

| BEDS | BATHS | BUILT  | TERRACE |
|------|-------|--------|---------|
| 2    | 2     | 118 m² | 60 m²   |

Discover this spacious 2-bedroom, 2-bathroom duplex apartment in the sought-after Aloha Pueblo neighborhood of Nueva Andalucía. Fully renovated and modernized, the apartment comes fully furnished and features an impressive 60 m2 solarium offering breathtaking 360-degree views of the surrounding mountains, golf course, and sea. Aloha Pueblo is renowned for its "resort-style" ambiance and is conveniently located close to a variety of restaurants, bars, nightclubs, and cafes. It is also just a short walk from popular delicatessens, supermarkets, pharmacies, and hair salons. Golf enthusiasts have their choice of several well-known golf courses including Aloha, Las Brisas, and Los Naranjos. With its unmatched location near all amenities, proximity to the beach, and the vibrant Marbella and Puerto Banús lifestyle, as well as being just a 45-minute drive from Malaga International Airport, this property is an excellent choice as a holiday home or an investment property for rental purposes. Already equipped with a First Occupancy License and a Tourist License, you can rent it out immediately without any hassle. This property is a perfect retreat combining lifestyle, comfort, and an exclusive location.