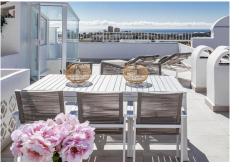

## R4908721 ♥ Nueva Andalucía REF# R4908721 700.000 €

| BEDS | BATHS | BUILT  | TERRACE |
|------|-------|--------|---------|
| 2    | 2     | 118 m² | 60 m²   |

Discover this spacious 2-bedroom, 2-bathroom duplex apartment in the sought-after Aloha Pueblo neighborhood of Nueva Andalucía. Fully renovated and modernized, the apartment comes fully furnished and features an impressive 60 m2 solarium offering breathtaking 360-degree views of the surrounding mountains, golf course, and sea. Aloha Pueblo is renowned for its "resort-style" ambiance and is conveniently located close to a variety of restaurants, bars, nightclubs, and cafes. It is also just a short walk from popular delicatessens, supermarkets, pharmacies, and hair salons. Golf enthusiasts have their choice of several well-known golf courses including Aloha, Las Brisas, and Los Naranjos. With its unmatched location near all amenities, proximity to the beach, and the vibrant Marbella and Puerto Banús lifestyle, as well as being just a 45-minute drive from Malaga International Airport, this property is an excellent choice as a holiday home or an investment property for rental purposes. Already equipped with a First Occupancy License and a Tourist License, you can rent it out immediately without any hassle. This property is a perfect retreat combining lifestyle, comfort, and an exclusive location.