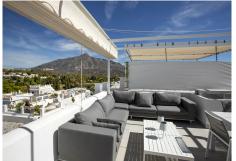

## R4908721 ♥ Nueva Andalucía REF# R4908721 700.000 €

| BEDS | BATHS | BUILT  | TERRACE |
|------|-------|--------|---------|
| 2    | 2     | 118 m² | 60 m²   |

Discover this spacious 2-bedroom, 2-bathroom duplex apartment in the sought-after Aloha Pueblo neighborhood of Nueva Andalucía. Fully renovated and modernized, the apartment comes fully furnished and features an impressive 60 m2 solarium offering breathtaking 360-degree views of the surrounding mountains, golf course, and sea. Aloha Pueblo is renowned for its "resort-style" ambiance and is conveniently located close to a variety of restaurants, bars, nightclubs, and cafes. It is also just a short walk from popular delicatessens, supermarkets, pharmacies, and hair salons. Golf enthusiasts have their choice of several well-known golf courses including Aloha, Las Brisas, and Los Naranjos. With its unmatched location near all amenities, proximity to the beach, and the vibrant Marbella and Puerto Banús lifestyle, as well as being just a 45-minute drive from Malaga International Airport, this property is an excellent choice as a holiday home or an investment property for rental purposes. Already equipped with a First Occupancy License and a Tourist License, you can rent it out immediately without any hassle. This property is a perfect retreat combining lifestyle, comfort, and an exclusive location.