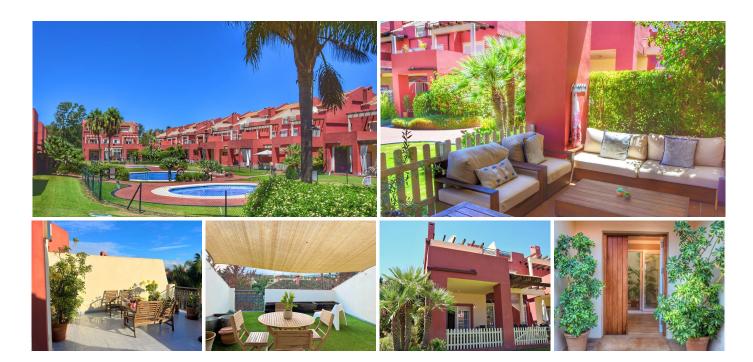

R4908661

Sotogrande

REF# R4908661 450.000 €

| BEDS | BATHS | BUILT              | TERRACE |
|------|-------|--------------------|---------|
| 4    | 3     | 280 m <sup>2</sup> | 40 m²   |

Fantastic townhouse, located in Sotogrande, just 4 km from the beautiful beaches of the area and its attractive marina. Located inside a quiet and family friendly urbanization, it is the ideal place to live in comfort and style. Just a few steps away from the Paniagua Commercial Centre and surrounded by a wide range of restaurants, renowned golf courses such as Valderrama and the best polo fields, it offers an excellent location that combines accessibility and tranquillity. The property is distributed over three floors, starting with an elegant entrance hall that leads to a bright and spacious living room, with fireplace, which connects to the open plan dining room, creating a perfect space to enjoy family moments. From the living room, there is access to a covered terrace and the communal gardens and swimming pools, an ideal place to relax. The modern kitchen is fully equipped with top of the range appliances. Features include hot and cold air-conditioning, fitted wardrobes, double glazing... This property is in perfect condition to move into, and is ideal for a family looking for comfort and privacy. The property includes a private garage and security entrance for peace of mind. Don't miss the opportunity to visit this magnificent property in Sotogrande Costa!