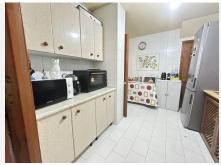

## REF# R4908655 325.000 €

| BEDS | BATHS | BUILT  |
|------|-------|--------|
| 3    | 1     | 128 m² |

Discover your new home in the heart of Benahavís! This charming 128 m<sup>2</sup> apartment offers you a comfortable and vibrant life in one of the most privileged areas of the center. With 3 spacious bedrooms and one bathroom, it's perfect for families or those looking for extra space. The living room is large and bright, ideal for enjoying unforgettable moments with friends and family. The kitchen, equipped with a laundry room, provides you with the functionality you need for everyday life. What truly makes this apartment special is its enormous terrace, where you can enjoy stunning views of the mountains and Zagaleta. Each sunrise and sunset will become a visual spectacle you won't want to miss. Additionally, the location is unbeatable: you'll be just steps away from restaurants, bars, banks, pharmacies, a senior center, and a school, ensuring convenience and quality of life. With built-in wardrobes, heating, and a west-facing orientation that ensures natural light throughout the day, this apartment is a gem in the real estate market. Located in a building with an elevator, though it's a ground-floor unit, it offers peace and privacy. Don't miss this unique opportunity to live in a place where every corner invites you to enjoy the surroundings. Come visit and fall in love with your future home!