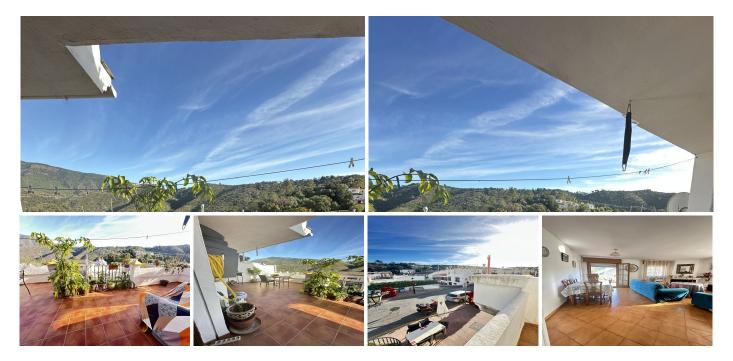

## REF# R4908655 325.000 €

| BEDS | BATHS | BUILT  |
|------|-------|--------|
| 3    | 1     | 128 m² |

Discover your new home in the heart of Benahavís! This charming 128 m<sup>2</sup> apartment offers you a comfortable and vibrant life in one of the most privileged areas of the center. With 3 spacious bedrooms and one bathroom, it's perfect for families or those looking for extra space. The living room is large and bright, ideal for enjoying unforgettable moments with friends and family. The kitchen, equipped with a laundry room, provides you with the functionality you need for everyday life. What truly makes this apartment special is its enormous terrace, where you can enjoy stunning views of the mountains and Zagaleta. Each sunrise and sunset will become a visual spectacle you won't want to miss. Additionally, the location is unbeatable: you'll be just steps away from restaurants, bars, banks, pharmacies, a senior center, and a school, ensuring convenience and quality of life. With built-in wardrobes, heating, and a west-facing orientation that ensures natural light throughout the day, this apartment is a gem in the real estate market. Located in a building with an elevator, though it's a ground-floor unit, it offers peace and privacy. Don't miss this unique opportunity to live in a place where every corner invites you to enjoy the surroundings. Come visit and fall in love with your future home!