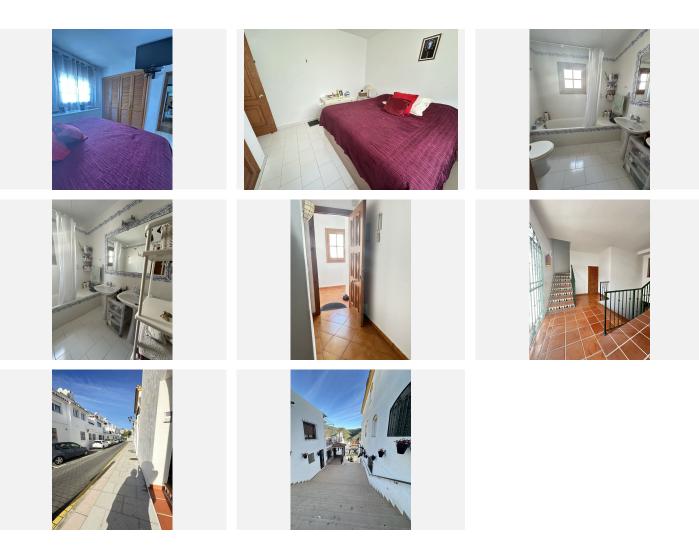

## REF# R4908655 325.000 €

| BEDS | BATHS | BUILT  |
|------|-------|--------|
| 3    | 1     | 128 m² |

Discover your new home in the heart of Benahavís! This charming 128 m<sup>2</sup> apartment offers you a comfortable and vibrant life in one of the most privileged areas of the center. With 3 spacious bedrooms and one bathroom, it's perfect for families or those looking for extra space. The living room is large and bright, ideal for enjoying unforgettable moments with friends and family. The kitchen, equipped with a laundry room, provides you with the functionality you need for everyday life. What truly makes this apartment special is its enormous terrace, where you can enjoy stunning views of the mountains and Zagaleta. Each sunrise and sunset will become a visual spectacle you won't want to miss. Additionally, the location is unbeatable: you'll be just steps away from restaurants, bars, banks, pharmacies, a senior center, and a school, ensuring convenience and quality of life. With built-in wardrobes, heating, and a west-facing orientation that ensures natural light throughout the day, this apartment is a gem in the real estate market. Located in a building with an elevator, though it's a ground-floor unit, it offers peace and privacy. Don't miss this unique opportunity to live in a place where every corner invites you to enjoy the surroundings. Come visit and fall in love with your future home!