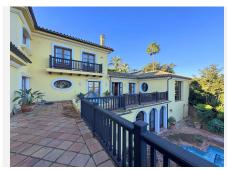

## R4908628

Sotogrande Alto

REF# R4908628 2.250.000 €

| BEDS | BATHS | BUILT  | PLOT    | TERRACE |
|------|-------|--------|---------|---------|
| 6    | 5     | 627 m² | 2714 m² | 80 m²   |

"LUXURY 6 BEDROOM VILLA IN SOTOGRANDE." Just a few metres from the prestigious Real Valderrama golf course. This imposing home, designed on three levels, offers a perfect balance between privacy and shared spaces. From the impressive entrance hall, you will be greeted by a large panoramic window that marks the views into the main living area. This elegant space is highlighted by high ceilings, a wrap-around fireplace and French doors leading to a charming courtyard. On this same level is the master suite, an exclusive retreat with private bathroom and dressing room, along with three additional bedrooms. The upper floor houses a large bedroom with fireplace and ensuite bathroom, accompanied by an adjoining room ideal as a study or extra bedroom, providing versatility. On the lower level, you will discover an environment designed for relaxation and conviviality. It includes a TV room with fireplace, a contemporary kitchen and a Moroccan-inspired dining room. All these areas connect directly to the terraces, the swimming pool and a beautiful garden, creating a perfect space to enjoy unforgettable moments outdoors. This unique residence has terraces and balconies on all levels, from where spectacular views of the golf course and the majestic mountains can be admired. Comfort is guaranteed in every corner of the house, thanks to underfloor heating in the main areas and radiators in the other rooms, as well as air conditioning throughout the property. A spacious garage, a laundry room and its privileged location in the heart of Sotogrande