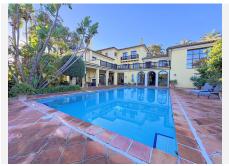

## R4908628

Sotogrande Alto

REF# R4908628 2.250.000 €

| BEDS | BATHS | BUILT  | PLOT    | TERRACE |
|------|-------|--------|---------|---------|
| 6    | 5     | 627 m² | 2714 m² | 80 m²   |

"LUXURY 6 BEDROOM VILLA IN SOTOGRANDE." Just a few metres from the prestigious Real Valderrama golf course. This imposing home, designed on three levels, offers a perfect balance between privacy and shared spaces. From the impressive entrance hall, you will be greeted by a large panoramic window that marks the views into the main living area. This elegant space is highlighted by high ceilings, a wrap-around fireplace and French doors leading to a charming courtyard. On this same level is the master suite, an exclusive retreat with private bathroom and dressing room, along with three additional bedrooms. The upper floor houses a large bedroom with fireplace and ensuite bathroom, accompanied by an adjoining room ideal as a study or extra bedroom, providing versatility. On the lower level, you will discover an environment designed for relaxation and conviviality. It includes a TV room with fireplace, a contemporary kitchen and a Moroccan-inspired dining room. All these areas connect directly to the terraces, the swimming pool and a beautiful garden, creating a perfect space to enjoy unforgettable moments outdoors. This unique residence has terraces and balconies on all levels, from where spectacular views of the golf course and the majestic mountains can be admired. Comfort is guaranteed in every corner of the house, thanks to underfloor heating in the main areas and radiators in the other rooms, as well as air conditioning throughout the property. A spacious garage, a laundry room and its privileged location in the heart of Sotogrande