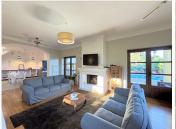

## R4908628

Sotogrande Alto

REF# R4908628 2.250.000 €

| BEDS | BATHS | BUILT  | PLOT    | TERRACE |
|------|-------|--------|---------|---------|
| 6    | 5     | 627 m² | 2714 m² | 80 m²   |

"LUXURY 6 BEDROOM VILLA IN SOTOGRANDE." Just a few metres from the prestigious Real Valderrama golf course. This imposing home, designed on three levels, offers a perfect balance between privacy and shared spaces. From the impressive entrance hall, you will be greeted by a large panoramic window that marks the views into the main living area. This elegant space is highlighted by high ceilings, a wrap-around fireplace and French doors leading to a charming courtyard. On this same level is the master suite, an exclusive retreat with private bathroom and dressing room, along with three additional bedrooms. The upper floor houses a large bedroom with fireplace and ensuite bathroom, accompanied by an adjoining room ideal as a study or extra bedroom, providing versatility. On the lower level, you will discover an environment designed for relaxation and conviviality. It includes a TV room with fireplace, a contemporary kitchen and a Moroccan-inspired dining room. All these areas connect directly to the terraces, the swimming pool and a beautiful garden, creating a perfect space to enjoy unforgettable moments outdoors. This unique residence has terraces and balconies on all levels, from where spectacular views of the golf course and the majestic mountains can be admired. Comfort is guaranteed in every corner of the house, thanks to underfloor heating in the main areas and radiators in the other rooms, as well as air conditioning throughout the property. A spacious garage, a laundry room and its privileged location in the heart of Sotogrande