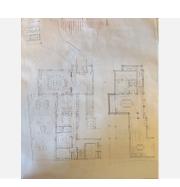

## R4908628

Sotogrande Alto

REF# R4908628 2.250.000 €

| BEDS | BATHS | BUILT  | PLOT    | TERRACE |
|------|-------|--------|---------|---------|
| 6    | 5     | 627 m² | 2714 m² | 80 m²   |

"LUXURY 6 BEDROOM VILLA IN SOTOGRANDE." Just a few metres from the prestigious Real Valderrama golf course. This imposing home, designed on three levels, offers a perfect balance between privacy and shared spaces. From the impressive entrance hall, you will be greeted by a large panoramic window that marks the views into the main living area. This elegant space is highlighted by high ceilings, a wrap-around fireplace and French doors leading to a charming courtyard. On this same level is the master suite, an exclusive retreat with private bathroom and dressing room, along with three additional bedrooms. The upper floor houses a large bedroom with fireplace and ensuite bathroom, accompanied by an adjoining room ideal as a study or extra bedroom, providing versatility. On the lower level, you will discover an environment designed for relaxation and conviviality. It includes a TV room with fireplace, a contemporary kitchen and a Moroccan-inspired dining room. All these areas connect directly to the terraces, the swimming pool and a beautiful garden, creating a perfect space to enjoy unforgettable moments outdoors. This unique residence has terraces and balconies on all levels, from where spectacular views of the golf course and the majestic mountains can be admired. Comfort is guaranteed in every corner of the house, thanks to underfloor heating in the main areas and radiators in the other rooms, as well as air conditioning throughout the property. A spacious garage, a laundry room and its privileged location in the heart of Sotogrande