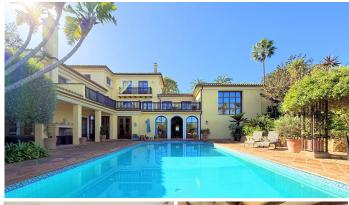

## R4908628

Sotogrande Alto

REF# R4908628 2.250.000 €

| BEDS | BATHS | BUILT  | PLOT    | TERRACE |
|------|-------|--------|---------|---------|
| 6    | 5     | 627 m² | 2714 m² | 80 m²   |

"LUXURY 6 BEDROOM VILLA IN SOTOGRANDE." Just a few metres from the prestigious Real Valderrama golf course. This imposing home, designed on three levels, offers a perfect balance between privacy and shared spaces. From the impressive entrance hall, you will be greeted by a large panoramic window that marks the views into the main living area. This elegant space is highlighted by high ceilings, a wrap-around fireplace and French doors leading to a charming courtyard. On this same level is the master suite, an exclusive retreat with private bathroom and dressing room, along with three additional bedrooms. The upper floor houses a large bedroom with fireplace and ensuite bathroom, accompanied by an adjoining room ideal as a study or extra bedroom, providing versatility. On the lower level, you will discover an environment designed for relaxation and conviviality. It includes a TV room with fireplace, a contemporary kitchen and a Moroccan-inspired dining room. All these areas connect directly to the terraces, the swimming pool and a beautiful garden, creating a perfect space to enjoy unforgettable moments outdoors. This unique residence has terraces and balconies on all levels, from where spectacular views of the golf course and the majestic mountains can be admired. Comfort is guaranteed in every corner of the house, thanks to underfloor heating in the main areas and radiators in the other rooms, as well as air conditioning throughout the property. A spacious garage, a laundry room and its privileged location in the heart of Sotogrande