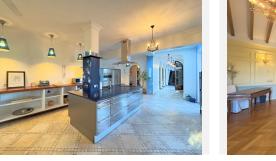

## R4908628

Sotogrande Alto

REF# R4908628 2.250.000 €

| BEDS | BATHS | BUILT  | PLOT    | TERRACE |
|------|-------|--------|---------|---------|
| 6    | 5     | 627 m² | 2714 m² | 80 m²   |

"LUXURY 6 BEDROOM VILLA IN SOTOGRANDE." Just a few metres from the prestigious Real Valderrama golf course. This imposing home, designed on three levels, offers a perfect balance between privacy and shared spaces. From the impressive entrance hall, you will be greeted by a large panoramic window that marks the views into the main living area. This elegant space is highlighted by high ceilings, a wrap-around fireplace and French doors leading to a charming courtyard. On this same level is the master suite, an exclusive retreat with private bathroom and dressing room, along with three additional bedrooms. The upper floor houses a large bedroom with fireplace and ensuite bathroom, accompanied by an adjoining room ideal as a study or extra bedroom, providing versatility. On the lower level, you will discover an environment designed for relaxation and conviviality. It includes a TV room with fireplace, a contemporary kitchen and a Moroccan-inspired dining room. All these areas connect directly to the terraces, the swimming pool and a beautiful garden, creating a perfect space to enjoy unforgettable moments outdoors. This unique residence has terraces and balconies on all levels, from where spectacular views of the golf course and the majestic mountains can be admired. Comfort is guaranteed in every corner of the house, thanks to underfloor heating in the main areas and radiators in the other rooms, as well as air conditioning throughout the property. A spacious garage, a laundry room and its privileged location in the heart of Sotogrande