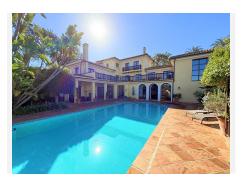

## R4908628

Sotogrande Alto

REF# R4908628 2.250.000 €

| BEDS | BATHS | BUILT  | PLOT    | TERRACE |
|------|-------|--------|---------|---------|
| 6    | 5     | 627 m² | 2714 m² | 80 m²   |

"LUXURY 6 BEDROOM VILLA IN SOTOGRANDE." Just a few metres from the prestigious Real Valderrama golf course. This imposing home, designed on three levels, offers a perfect balance between privacy and shared spaces. From the impressive entrance hall, you will be greeted by a large panoramic window that marks the views into the main living area. This elegant space is highlighted by high ceilings, a wrap-around fireplace and French doors leading to a charming courtyard. On this same level is the master suite, an exclusive retreat with private bathroom and dressing room, along with three additional bedrooms. The upper floor houses a large bedroom with fireplace and ensuite bathroom, accompanied by an adjoining room ideal as a study or extra bedroom, providing versatility. On the lower level, you will discover an environment designed for relaxation and conviviality. It includes a TV room with fireplace, a contemporary kitchen and a Moroccan-inspired dining room. All these areas connect directly to the terraces, the swimming pool and a beautiful garden, creating a perfect space to enjoy unforgettable moments outdoors. This unique residence has terraces and balconies on all levels, from where spectacular views of the golf course and the majestic mountains can be admired. Comfort is guaranteed in every corner of the house, thanks to underfloor heating in the main areas and radiators in the other rooms, as well as air conditioning throughout the property. A spacious garage, a laundry room and its privileged location in the heart of Sotogrande