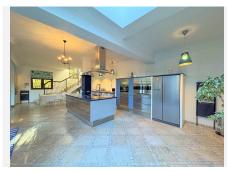

## R4908628

Sotogrande Alto

REF# R4908628 2.250.000 €

| BEDS | BATHS | BUILT  | PLOT    | TERRACE |
|------|-------|--------|---------|---------|
| 6    | 5     | 627 m² | 2714 m² | 80 m²   |

"LUXURY 6 BEDROOM VILLA IN SOTOGRANDE." Just a few metres from the prestigious Real Valderrama golf course. This imposing home, designed on three levels, offers a perfect balance between privacy and shared spaces. From the impressive entrance hall, you will be greeted by a large panoramic window that marks the views into the main living area. This elegant space is highlighted by high ceilings, a wrap-around fireplace and French doors leading to a charming courtyard. On this same level is the master suite, an exclusive retreat with private bathroom and dressing room, along with three additional bedrooms. The upper floor houses a large bedroom with fireplace and ensuite bathroom, accompanied by an adjoining room ideal as a study or extra bedroom, providing versatility. On the lower level, you will discover an environment designed for relaxation and conviviality. It includes a TV room with fireplace, a contemporary kitchen and a Moroccan-inspired dining room. All these areas connect directly to the terraces, the swimming pool and a beautiful garden, creating a perfect space to enjoy unforgettable moments outdoors. This unique residence has terraces and balconies on all levels, from where spectacular views of the golf course and the majestic mountains can be admired. Comfort is guaranteed in every corner of the house, thanks to underfloor heating in the main areas and radiators in the other rooms, as well as air conditioning throughout the property. A spacious garage, a laundry room and its privileged location in the heart of Sotogrande