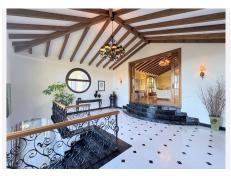

## R4908628

Sotogrande Alto

REF# R4908628 2.250.000 €

| BEDS | BATHS | BUILT  | PLOT    | TERRACE |
|------|-------|--------|---------|---------|
| 6    | 5     | 627 m² | 2714 m² | 80 m²   |

"LUXURY 6 BEDROOM VILLA IN SOTOGRANDE." Just a few metres from the prestigious Real Valderrama golf course. This imposing home, designed on three levels, offers a perfect balance between privacy and shared spaces. From the impressive entrance hall, you will be greeted by a large panoramic window that marks the views into the main living area. This elegant space is highlighted by high ceilings, a wrap-around fireplace and French doors leading to a charming courtyard. On this same level is the master suite, an exclusive retreat with private bathroom and dressing room, along with three additional bedrooms. The upper floor houses a large bedroom with fireplace and ensuite bathroom, accompanied by an adjoining room ideal as a study or extra bedroom, providing versatility. On the lower level, you will discover an environment designed for relaxation and conviviality. It includes a TV room with fireplace, a contemporary kitchen and a Moroccan-inspired dining room. All these areas connect directly to the terraces, the swimming pool and a beautiful garden, creating a perfect space to enjoy unforgettable moments outdoors. This unique residence has terraces and balconies on all levels, from where spectacular views of the golf course and the majestic mountains can be admired. Comfort is guaranteed in every corner of the house, thanks to underfloor heating in the main areas and radiators in the other rooms, as well as air conditioning throughout the property. A spacious garage, a laundry room and its privileged location in the heart of Sotogrande