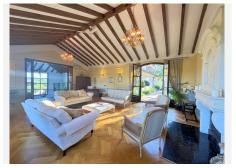

## R4908628

Sotogrande Alto

REF# R4908628 2.250.000 €

| BEDS | BATHS | BUILT  | PLOT    | TERRACE |
|------|-------|--------|---------|---------|
| 6    | 5     | 627 m² | 2714 m² | 80 m²   |

"LUXURY 6 BEDROOM VILLA IN SOTOGRANDE." Just a few metres from the prestigious Real Valderrama golf course. This imposing home, designed on three levels, offers a perfect balance between privacy and shared spaces. From the impressive entrance hall, you will be greeted by a large panoramic window that marks the views into the main living area. This elegant space is highlighted by high ceilings, a wrap-around fireplace and French doors leading to a charming courtyard. On this same level is the master suite, an exclusive retreat with private bathroom and dressing room, along with three additional bedrooms. The upper floor houses a large bedroom with fireplace and ensuite bathroom, accompanied by an adjoining room ideal as a study or extra bedroom, providing versatility. On the lower level, you will discover an environment designed for relaxation and conviviality. It includes a TV room with fireplace, a contemporary kitchen and a Moroccan-inspired dining room. All these areas connect directly to the terraces, the swimming pool and a beautiful garden, creating a perfect space to enjoy unforgettable moments outdoors. This unique residence has terraces and balconies on all levels, from where spectacular views of the golf course and the majestic mountains can be admired. Comfort is guaranteed in every corner of the house, thanks to underfloor heating in the main areas and radiators in the other rooms, as well as air conditioning throughout the property. A spacious garage, a laundry room and its privileged location in the heart of Sotogrande