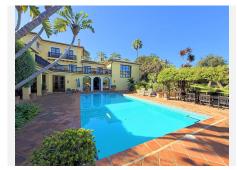

## R4908628

Sotogrande Alto

REF# R4908628 2.250.000 €

| BEDS | BATHS | BUILT  | PLOT    | TERRACE |
|------|-------|--------|---------|---------|
| 6    | 5     | 627 m² | 2714 m² | 80 m²   |

"LUXURY 6 BEDROOM VILLA IN SOTOGRANDE." Just a few metres from the prestigious Real Valderrama golf course. This imposing home, designed on three levels, offers a perfect balance between privacy and shared spaces. From the impressive entrance hall, you will be greeted by a large panoramic window that marks the views into the main living area. This elegant space is highlighted by high ceilings, a wrap-around fireplace and French doors leading to a charming courtyard. On this same level is the master suite, an exclusive retreat with private bathroom and dressing room, along with three additional bedrooms. The upper floor houses a large bedroom with fireplace and ensuite bathroom, accompanied by an adjoining room ideal as a study or extra bedroom, providing versatility. On the lower level, you will discover an environment designed for relaxation and conviviality. It includes a TV room with fireplace, a contemporary kitchen and a Moroccan-inspired dining room. All these areas connect directly to the terraces, the swimming pool and a beautiful garden, creating a perfect space to enjoy unforgettable moments outdoors. This unique residence has terraces and balconies on all levels, from where spectacular views of the golf course and the majestic mountains can be admired. Comfort is guaranteed in every corner of the house, thanks to underfloor heating in the main areas and radiators in the other rooms, as well as air conditioning throughout the property. A spacious garage, a laundry room and its privileged location in the heart of Sotogrande