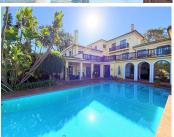

## R4908628

Sotogrande Alto

REF# R4908628 2.250.000 €

| BEDS | BATHS | BUILT  | PLOT    | TERRACE |
|------|-------|--------|---------|---------|
| 6    | 5     | 627 m² | 2714 m² | 80 m²   |

"LUXURY 6 BEDROOM VILLA IN SOTOGRANDE." Just a few metres from the prestigious Real Valderrama golf course. This imposing home, designed on three levels, offers a perfect balance between privacy and shared spaces. From the impressive entrance hall, you will be greeted by a large panoramic window that marks the views into the main living area. This elegant space is highlighted by high ceilings, a wrap-around fireplace and French doors leading to a charming courtyard. On this same level is the master suite, an exclusive retreat with private bathroom and dressing room, along with three additional bedrooms. The upper floor houses a large bedroom with fireplace and ensuite bathroom, accompanied by an adjoining room ideal as a study or extra bedroom, providing versatility. On the lower level, you will discover an environment designed for relaxation and conviviality. It includes a TV room with fireplace, a contemporary kitchen and a Moroccan-inspired dining room. All these areas connect directly to the terraces, the swimming pool and a beautiful garden, creating a perfect space to enjoy unforgettable moments outdoors. This unique residence has terraces and balconies on all levels, from where spectacular views of the golf course and the majestic mountains can be admired. Comfort is guaranteed in every corner of the house, thanks to underfloor heating in the main areas and radiators in the other rooms, as well as air conditioning throughout the property. A spacious garage, a laundry room and its privileged location in the heart of Sotogrande