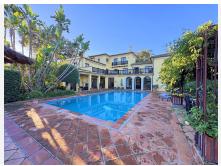

## R4908628

Sotogrande Alto

REF# R4908628 2.250.000 €

| BEDS | BATHS | BUILT  | PLOT    | TERRACE |
|------|-------|--------|---------|---------|
| 6    | 5     | 627 m² | 2714 m² | 80 m²   |

"LUXURY 6 BEDROOM VILLA IN SOTOGRANDE." Just a few metres from the prestigious Real Valderrama golf course. This imposing home, designed on three levels, offers a perfect balance between privacy and shared spaces. From the impressive entrance hall, you will be greeted by a large panoramic window that marks the views into the main living area. This elegant space is highlighted by high ceilings, a wrap-around fireplace and French doors leading to a charming courtyard. On this same level is the master suite, an exclusive retreat with private bathroom and dressing room, along with three additional bedrooms. The upper floor houses a large bedroom with fireplace and ensuite bathroom, accompanied by an adjoining room ideal as a study or extra bedroom, providing versatility. On the lower level, you will discover an environment designed for relaxation and conviviality. It includes a TV room with fireplace, a contemporary kitchen and a Moroccan-inspired dining room. All these areas connect directly to the terraces, the swimming pool and a beautiful garden, creating a perfect space to enjoy unforgettable moments outdoors. This unique residence has terraces and balconies on all levels, from where spectacular views of the golf course and the majestic mountains can be admired. Comfort is guaranteed in every corner of the house, thanks to underfloor heating in the main areas and radiators in the other rooms, as well as air conditioning throughout the property. A spacious garage, a laundry room and its privileged location in the heart of Sotogrande