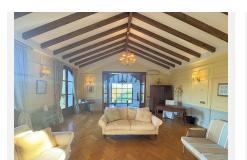

## R4908628

Sotogrande Alto

REF# R4908628 2.250.000 €

| BEDS | BATHS | BUILT  | PLOT    | TERRACE |
|------|-------|--------|---------|---------|
| 6    | 5     | 627 m² | 2714 m² | 80 m²   |

"LUXURY 6 BEDROOM VILLA IN SOTOGRANDE." Just a few metres from the prestigious Real Valderrama golf course. This imposing home, designed on three levels, offers a perfect balance between privacy and shared spaces. From the impressive entrance hall, you will be greeted by a large panoramic window that marks the views into the main living area. This elegant space is highlighted by high ceilings, a wrap-around fireplace and French doors leading to a charming courtyard. On this same level is the master suite, an exclusive retreat with private bathroom and dressing room, along with three additional bedrooms. The upper floor houses a large bedroom with fireplace and ensuite bathroom, accompanied by an adjoining room ideal as a study or extra bedroom, providing versatility. On the lower level, you will discover an environment designed for relaxation and conviviality. It includes a TV room with fireplace, a contemporary kitchen and a Moroccan-inspired dining room. All these areas connect directly to the terraces, the swimming pool and a beautiful garden, creating a perfect space to enjoy unforgettable moments outdoors. This unique residence has terraces and balconies on all levels, from where spectacular views of the golf course and the majestic mountains can be admired. Comfort is guaranteed in every corner of the house, thanks to underfloor heating in the main areas and radiators in the other rooms, as well as air conditioning throughout the property. A spacious garage, a laundry room and its privileged location in the heart of Sotogrande