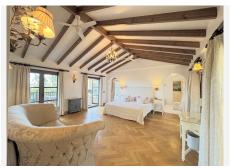

## R4908628

Sotogrande Alto

REF# R4908628 2.250.000 €

| BEDS | BATHS | BUILT  | PLOT    | TERRACE |
|------|-------|--------|---------|---------|
| 6    | 5     | 627 m² | 2714 m² | 80 m²   |

"LUXURY 6 BEDROOM VILLA IN SOTOGRANDE." Just a few metres from the prestigious Real Valderrama golf course. This imposing home, designed on three levels, offers a perfect balance between privacy and shared spaces. From the impressive entrance hall, you will be greeted by a large panoramic window that marks the views into the main living area. This elegant space is highlighted by high ceilings, a wrap-around fireplace and French doors leading to a charming courtyard. On this same level is the master suite, an exclusive retreat with private bathroom and dressing room, along with three additional bedrooms. The upper floor houses a large bedroom with fireplace and ensuite bathroom, accompanied by an adjoining room ideal as a study or extra bedroom, providing versatility. On the lower level, you will discover an environment designed for relaxation and conviviality. It includes a TV room with fireplace, a contemporary kitchen and a Moroccan-inspired dining room. All these areas connect directly to the terraces, the swimming pool and a beautiful garden, creating a perfect space to enjoy unforgettable moments outdoors. This unique residence has terraces and balconies on all levels, from where spectacular views of the golf course and the majestic mountains can be admired. Comfort is guaranteed in every corner of the house, thanks to underfloor heating in the main areas and radiators in the other rooms, as well as air conditioning throughout the property. A spacious garage, a laundry room and its privileged location in the heart of Sotogrande