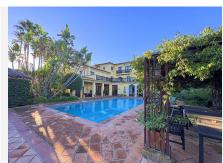

## R4908628

Sotogrande Alto

REF# R4908628 2.250.000 €

| BEDS | BATHS | BUILT  | PLOT    | TERRACE |
|------|-------|--------|---------|---------|
| 6    | 5     | 627 m² | 2714 m² | 80 m²   |

"LUXURY 6 BEDROOM VILLA IN SOTOGRANDE." Just a few metres from the prestigious Real Valderrama golf course. This imposing home, designed on three levels, offers a perfect balance between privacy and shared spaces. From the impressive entrance hall, you will be greeted by a large panoramic window that marks the views into the main living area. This elegant space is highlighted by high ceilings, a wrap-around fireplace and French doors leading to a charming courtyard. On this same level is the master suite, an exclusive retreat with private bathroom and dressing room, along with three additional bedrooms. The upper floor houses a large bedroom with fireplace and ensuite bathroom, accompanied by an adjoining room ideal as a study or extra bedroom, providing versatility. On the lower level, you will discover an environment designed for relaxation and conviviality. It includes a TV room with fireplace, a contemporary kitchen and a Moroccan-inspired dining room. All these areas connect directly to the terraces, the swimming pool and a beautiful garden, creating a perfect space to enjoy unforgettable moments outdoors. This unique residence has terraces and balconies on all levels, from where spectacular views of the golf course and the majestic mountains can be admired. Comfort is guaranteed in every corner of the house, thanks to underfloor heating in the main areas and radiators in the other rooms, as well as air conditioning throughout the property. A spacious garage, a laundry room and its privileged location in the heart of Sotogrande