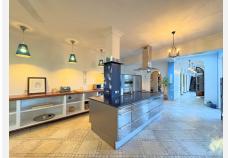

## R4908628

Sotogrande Alto

REF# R4908628 2.250.000 €

| BEDS | BATHS | BUILT  | PLOT    | TERRACE |
|------|-------|--------|---------|---------|
| 6    | 5     | 627 m² | 2714 m² | 80 m²   |

"LUXURY 6 BEDROOM VILLA IN SOTOGRANDE." Just a few metres from the prestigious Real Valderrama golf course. This imposing home, designed on three levels, offers a perfect balance between privacy and shared spaces. From the impressive entrance hall, you will be greeted by a large panoramic window that marks the views into the main living area. This elegant space is highlighted by high ceilings, a wrap-around fireplace and French doors leading to a charming courtyard. On this same level is the master suite, an exclusive retreat with private bathroom and dressing room, along with three additional bedrooms. The upper floor houses a large bedroom with fireplace and ensuite bathroom, accompanied by an adjoining room ideal as a study or extra bedroom, providing versatility. On the lower level, you will discover an environment designed for relaxation and conviviality. It includes a TV room with fireplace, a contemporary kitchen and a Moroccan-inspired dining room. All these areas connect directly to the terraces, the swimming pool and a beautiful garden, creating a perfect space to enjoy unforgettable moments outdoors. This unique residence has terraces and balconies on all levels, from where spectacular views of the golf course and the majestic mountains can be admired. Comfort is guaranteed in every corner of the house, thanks to underfloor heating in the main areas and radiators in the other rooms, as well as air conditioning throughout the property. A spacious garage, a laundry room and its privileged location in the heart of Sotogrande