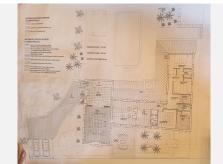

## R4908628

Sotogrande Alto

REF# R4908628 2.250.000 €

| BEDS | BATHS | BUILT  | PLOT    | TERRACE |
|------|-------|--------|---------|---------|
| 6    | 5     | 627 m² | 2714 m² | 80 m²   |

"LUXURY 6 BEDROOM VILLA IN SOTOGRANDE." Just a few metres from the prestigious Real Valderrama golf course. This imposing home, designed on three levels, offers a perfect balance between privacy and shared spaces. From the impressive entrance hall, you will be greeted by a large panoramic window that marks the views into the main living area. This elegant space is highlighted by high ceilings, a wrap-around fireplace and French doors leading to a charming courtyard. On this same level is the master suite, an exclusive retreat with private bathroom and dressing room, along with three additional bedrooms. The upper floor houses a large bedroom with fireplace and ensuite bathroom, accompanied by an adjoining room ideal as a study or extra bedroom, providing versatility. On the lower level, you will discover an environment designed for relaxation and conviviality. It includes a TV room with fireplace, a contemporary kitchen and a Moroccan-inspired dining room. All these areas connect directly to the terraces, the swimming pool and a beautiful garden, creating a perfect space to enjoy unforgettable moments outdoors. This unique residence has terraces and balconies on all levels, from where spectacular views of the golf course and the majestic mountains can be admired. Comfort is guaranteed in every corner of the house, thanks to underfloor heating in the main areas and radiators in the other rooms, as well as air conditioning throughout the property. A spacious garage, a laundry room and its privileged location in the heart of Sotogrande