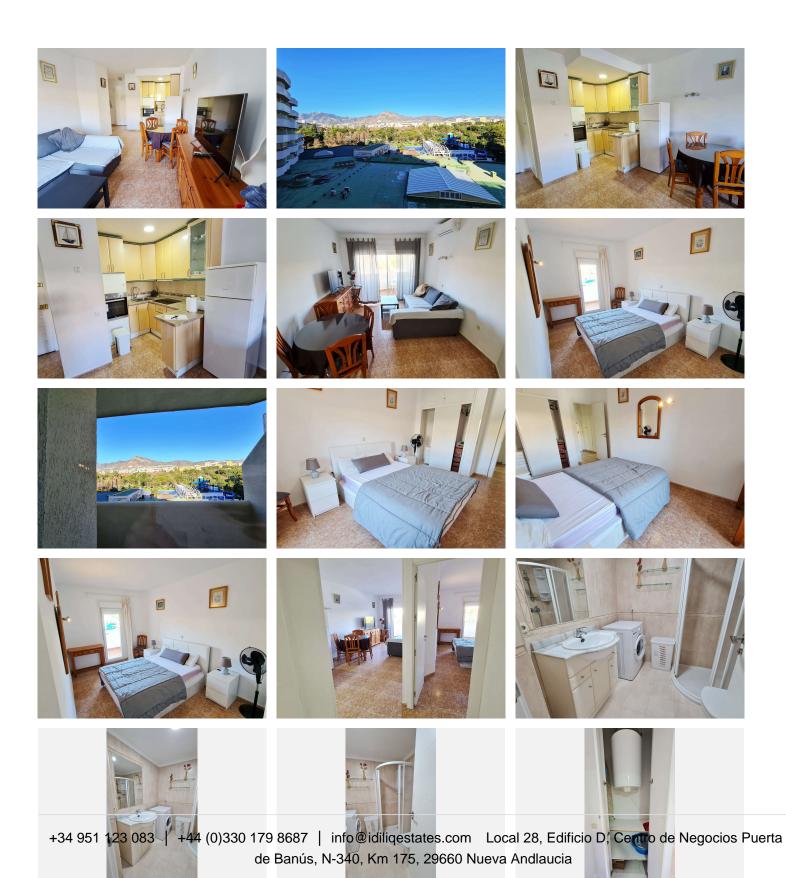

## R4908616

Benalmadena

REF# R4908616 275.000 €

| BEDS | BATHS | BUILT | TERRACE |
|------|-------|-------|---------|
| 1    | 1     | 62 m² | 6 m²    |

Cozy Apartment on the Beachfront in the Benal Beach complex, Benalmadena. 62m², Consisting of 1 separate bedroom, fully equipped kitchen, bathroom, large living room with terrace with beautiful mountain views. Hot-cold air conditioning in the living room. Sold furnished and equipped. Inside the building you will find reception service and 24-hour surveillance system with cameras. It has one of the largest and most spectacular private garden and water park complexes on the Costa del Sol with 4 swimming pools, a water slide and slides that connect some pools with others, with lifeguards and access control to the pools. In the large garden areas you will find rivers and artificial ponds with a waterfall. You will also find within the same complex our office (located on the corner opposite the entrance to the community pools), gym with spa, beauty salon, supermarket, restaurant, pub, souvenir shop, arcade and cafeteria. There is a large communal parking area within the complex which is completely enclosed around its perimeter and accessed via a barrier control. The complex is located in one of the best areas of Benalmádena Costa, opposite the "Parque de la Paloma" and the Paseo Marítimo and Bil Bil beach. Nearby you will find different services such as a pharmacy, taxi and bus stop, restaurants, supermarkets, etc. Get information without obligation. The data displayed is merely informative and has no contractual value. The offer is subject to errors, price changes, omission, availability and/or withdrawal from the market without prior notice. The indicated price