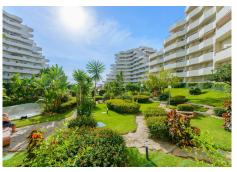

## R4908616

Benalmadena

REF# R4908616 275.000 €

| BEDS | BATHS | BUILT | TERRACE |
|------|-------|-------|---------|
| 1    | 1     | 62 m² | 6 m²    |

Cozy Apartment on the Beachfront in the Benal Beach complex, Benalmadena. 62m², Consisting of 1 separate bedroom, fully equipped kitchen, bathroom, large living room with terrace with beautiful mountain views. Hot-cold air conditioning in the living room. Sold furnished and equipped. Inside the building you will find reception service and 24-hour surveillance system with cameras. It has one of the largest and most spectacular private garden and water park complexes on the Costa del Sol with 4 swimming pools, a water slide and slides that connect some pools with others, with lifeguards and access control to the pools. In the large garden areas you will find rivers and artificial ponds with a waterfall. You will also find within the same complex our office (located on the corner opposite the entrance to the community pools), gym with spa, beauty salon, supermarket, restaurant, pub, souvenir shop, arcade and cafeteria. There is a large communal parking area within the complex which is completely enclosed around its perimeter and accessed via a barrier control. The complex is located in one of the best areas of Benalmádena Costa, opposite the "Parque de la Paloma" and the Paseo Marítimo and Bil Bil beach. Nearby you will find different services such as a pharmacy, taxi and bus stop, restaurants, supermarkets, etc. Get information without obligation. The data displayed is merely informative and has no contractual value. The offer is subject to errors, price changes, omission, availability and/or withdrawal from the market without prior notice. The indicated price