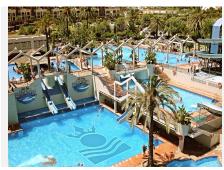

## R4908616

Benalmadena

REF# R4908616 275.000 €

| BEDS | BATHS | BUILT | TERRACE |
|------|-------|-------|---------|
| 1    | 1     | 62 m² | 6 m²    |

Cozy Apartment on the Beachfront in the Benal Beach complex, Benalmadena. 62m², Consisting of 1 separate bedroom, fully equipped kitchen, bathroom, large living room with terrace with beautiful mountain views. Hot-cold air conditioning in the living room. Sold furnished and equipped. Inside the building you will find reception service and 24-hour surveillance system with cameras. It has one of the largest and most spectacular private garden and water park complexes on the Costa del Sol with 4 swimming pools, a water slide and slides that connect some pools with others, with lifeguards and access control to the pools. In the large garden areas you will find rivers and artificial ponds with a waterfall. You will also find within the same complex our office (located on the corner opposite the entrance to the community pools), gym with spa, beauty salon, supermarket, restaurant, pub, souvenir shop, arcade and cafeteria. There is a large communal parking area within the complex which is completely enclosed around its perimeter and accessed via a barrier control. The complex is located in one of the best areas of Benalmádena Costa, opposite the "Parque de la Paloma" and the Paseo Marítimo and Bil Bil beach. Nearby you will find different services such as a pharmacy, taxi and bus stop, restaurants, supermarkets, etc. Get information without obligation. The data displayed is merely informative and has no contractual value. The offer is subject to errors, price changes, omission, availability and/or withdrawal from the market without prior notice. The indicated price