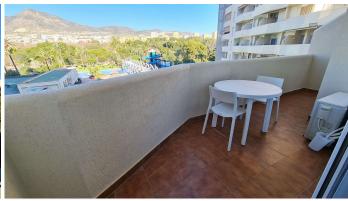

## R4908616

Benalmadena

REF# R4908616 275.000 €

| BEDS | BATHS | BUILT | TERRACE |
|------|-------|-------|---------|
| 1    | 1     | 62 m² | 6 m²    |

Cozy Apartment on the Beachfront in the Benal Beach complex, Benalmadena. 62m², Consisting of 1 separate bedroom, fully equipped kitchen, bathroom, large living room with terrace with beautiful mountain views. Hot-cold air conditioning in the living room. Sold furnished and equipped. Inside the building you will find reception service and 24-hour surveillance system with cameras. It has one of the largest and most spectacular private garden and water park complexes on the Costa del Sol with 4 swimming pools, a water slide and slides that connect some pools with others, with lifeguards and access control to the pools. In the large garden areas you will find rivers and artificial ponds with a waterfall. You will also find within the same complex our office (located on the corner opposite the entrance to the community pools), gym with spa, beauty salon, supermarket, restaurant, pub, souvenir shop, arcade and cafeteria. There is a large communal parking area within the complex which is completely enclosed around its perimeter and accessed via a barrier control. The complex is located in one of the best areas of Benalmádena Costa, opposite the "Parque de la Paloma" and the Paseo Marítimo and Bil Bil beach. Nearby you will find different services such as a pharmacy, taxi and bus stop, restaurants, supermarkets, etc. Get information without obligation. The data displayed is merely informative and has no contractual value. The offer is subject to errors, price changes, omission, availability and/or withdrawal from the market without prior notice. The indicated price