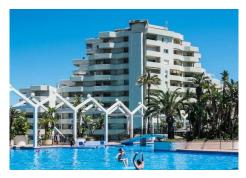

## R4908616

Benalmadena

REF# R4908616 275.000 €

| BEDS | BATHS | BUILT | TERRACE |
|------|-------|-------|---------|
| 1    | 1     | 62 m² | 6 m²    |

Cozy Apartment on the Beachfront in the Benal Beach complex, Benalmadena. 62m², Consisting of 1 separate bedroom, fully equipped kitchen, bathroom, large living room with terrace with beautiful mountain views. Hot-cold air conditioning in the living room. Sold furnished and equipped. Inside the building you will find reception service and 24-hour surveillance system with cameras. It has one of the largest and most spectacular private garden and water park complexes on the Costa del Sol with 4 swimming pools, a water slide and slides that connect some pools with others, with lifeguards and access control to the pools. In the large garden areas you will find rivers and artificial ponds with a waterfall. You will also find within the same complex our office (located on the corner opposite the entrance to the community pools), gym with spa, beauty salon, supermarket, restaurant, pub, souvenir shop, arcade and cafeteria. There is a large communal parking area within the complex which is completely enclosed around its perimeter and accessed via a barrier control. The complex is located in one of the best areas of Benalmádena Costa, opposite the "Parque de la Paloma" and the Paseo Marítimo and Bil Bil beach. Nearby you will find different services such as a pharmacy, taxi and bus stop, restaurants, supermarkets, etc. Get information without obligation. The data displayed is merely informative and has no contractual value. The offer is subject to errors, price changes, omission, availability and/or withdrawal from the market without prior notice. The indicated price