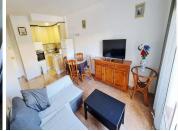

## R4908616

Benalmadena

REF# R4908616 275.000 €

| BEDS | BATHS | BUILT | TERRACE |
|------|-------|-------|---------|
| 1    | 1     | 62 m² | 6 m²    |

Cozy Apartment on the Beachfront in the Benal Beach complex, Benalmadena. 62m², Consisting of 1 separate bedroom, fully equipped kitchen, bathroom, large living room with terrace with beautiful mountain views. Hot-cold air conditioning in the living room. Sold furnished and equipped. Inside the building you will find reception service and 24-hour surveillance system with cameras. It has one of the largest and most spectacular private garden and water park complexes on the Costa del Sol with 4 swimming pools, a water slide and slides that connect some pools with others, with lifeguards and access control to the pools. In the large garden areas you will find rivers and artificial ponds with a waterfall. You will also find within the same complex our office (located on the corner opposite the entrance to the community pools), gym with spa, beauty salon, supermarket, restaurant, pub, souvenir shop, arcade and cafeteria. There is a large communal parking area within the complex which is completely enclosed around its perimeter and accessed via a barrier control. The complex is located in one of the best areas of Benalmádena Costa, opposite the "Parque de la Paloma" and the Paseo Marítimo and Bil Bil beach. Nearby you will find different services such as a pharmacy, taxi and bus stop, restaurants, supermarkets, etc. Get information without obligation. The data displayed is merely informative and has no contractual value. The offer is subject to errors, price changes, omission, availability and/or withdrawal from the market without prior notice. The indicated price