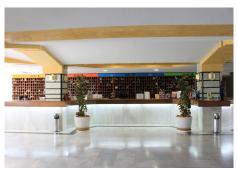

## R4908616

Benalmadena

REF# R4908616 275.000 €

| BEDS | BATHS | BUILT | TERRACE |
|------|-------|-------|---------|
| 1    | 1     | 62 m² | 6 m²    |

Cozy Apartment on the Beachfront in the Benal Beach complex, Benalmadena. 62m², Consisting of 1 separate bedroom, fully equipped kitchen, bathroom, large living room with terrace with beautiful mountain views. Hot-cold air conditioning in the living room. Sold furnished and equipped. Inside the building you will find reception service and 24-hour surveillance system with cameras. It has one of the largest and most spectacular private garden and water park complexes on the Costa del Sol with 4 swimming pools, a water slide and slides that connect some pools with others, with lifeguards and access control to the pools. In the large garden areas you will find rivers and artificial ponds with a waterfall. You will also find within the same complex our office (located on the corner opposite the entrance to the community pools), gym with spa, beauty salon, supermarket, restaurant, pub, souvenir shop, arcade and cafeteria. There is a large communal parking area within the complex which is completely enclosed around its perimeter and accessed via a barrier control. The complex is located in one of the best areas of Benalmádena Costa, opposite the "Parque de la Paloma" and the Paseo Marítimo and Bil Bil beach. Nearby you will find different services such as a pharmacy, taxi and bus stop, restaurants, supermarkets, etc. Get information without obligation. The data displayed is merely informative and has no contractual value. The offer is subject to errors, price changes, omission, availability and/or withdrawal from the market without prior notice. The indicated price