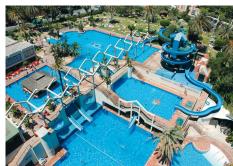

## R4908616

Benalmadena

REF# R4908616 275.000 €

| BEDS | BATHS | BUILT | TERRACE |
|------|-------|-------|---------|
| 1    | 1     | 62 m² | 6 m²    |

Cozy Apartment on the Beachfront in the Benal Beach complex, Benalmadena. 62m², Consisting of 1 separate bedroom, fully equipped kitchen, bathroom, large living room with terrace with beautiful mountain views. Hot-cold air conditioning in the living room. Sold furnished and equipped. Inside the building you will find reception service and 24-hour surveillance system with cameras. It has one of the largest and most spectacular private garden and water park complexes on the Costa del Sol with 4 swimming pools, a water slide and slides that connect some pools with others, with lifeguards and access control to the pools. In the large garden areas you will find rivers and artificial ponds with a waterfall. You will also find within the same complex our office (located on the corner opposite the entrance to the community pools), gym with spa, beauty salon, supermarket, restaurant, pub, souvenir shop, arcade and cafeteria. There is a large communal parking area within the complex which is completely enclosed around its perimeter and accessed via a barrier control. The complex is located in one of the best areas of Benalmádena Costa, opposite the "Parque de la Paloma" and the Paseo Marítimo and Bil Bil beach. Nearby you will find different services such as a pharmacy, taxi and bus stop, restaurants, supermarkets, etc. Get information without obligation. The data displayed is merely informative and has no contractual value. The offer is subject to errors, price changes, omission, availability and/or withdrawal from the market without prior notice. The indicated price