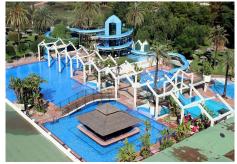

## R4908616

Benalmadena

REF# R4908616 275.000 €

| BEDS | BATHS | BUILT | TERRACE |
|------|-------|-------|---------|
| 1    | 1     | 62 m² | 6 m²    |

Cozy Apartment on the Beachfront in the Benal Beach complex, Benalmadena. 62m², Consisting of 1 separate bedroom, fully equipped kitchen, bathroom, large living room with terrace with beautiful mountain views. Hot-cold air conditioning in the living room. Sold furnished and equipped. Inside the building you will find reception service and 24-hour surveillance system with cameras. It has one of the largest and most spectacular private garden and water park complexes on the Costa del Sol with 4 swimming pools, a water slide and slides that connect some pools with others, with lifeguards and access control to the pools. In the large garden areas you will find rivers and artificial ponds with a waterfall. You will also find within the same complex our office (located on the corner opposite the entrance to the community pools), gym with spa, beauty salon, supermarket, restaurant, pub, souvenir shop, arcade and cafeteria. There is a large communal parking area within the complex which is completely enclosed around its perimeter and accessed via a barrier control. The complex is located in one of the best areas of Benalmádena Costa, opposite the "Parque de la Paloma" and the Paseo Marítimo and Bil Bil beach. Nearby you will find different services such as a pharmacy, taxi and bus stop, restaurants, supermarkets, etc. Get information without obligation. The data displayed is merely informative and has no contractual value. The offer is subject to errors, price changes, omission, availability and/or withdrawal from the market without prior notice. The indicated price