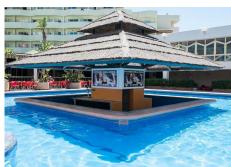

## R4908616

Benalmadena

REF# R4908616 275.000 €

| BEDS | BATHS | BUILT | TERRACE |
|------|-------|-------|---------|
| 1    | 1     | 62 m² | 6 m²    |

Cozy Apartment on the Beachfront in the Benal Beach complex, Benalmadena. 62m², Consisting of 1 separate bedroom, fully equipped kitchen, bathroom, large living room with terrace with beautiful mountain views. Hot-cold air conditioning in the living room. Sold furnished and equipped. Inside the building you will find reception service and 24-hour surveillance system with cameras. It has one of the largest and most spectacular private garden and water park complexes on the Costa del Sol with 4 swimming pools, a water slide and slides that connect some pools with others, with lifeguards and access control to the pools. In the large garden areas you will find rivers and artificial ponds with a waterfall. You will also find within the same complex our office (located on the corner opposite the entrance to the community pools), gym with spa, beauty salon, supermarket, restaurant, pub, souvenir shop, arcade and cafeteria. There is a large communal parking area within the complex which is completely enclosed around its perimeter and accessed via a barrier control. The complex is located in one of the best areas of Benalmádena Costa, opposite the "Parque de la Paloma" and the Paseo Marítimo and Bil Bil beach. Nearby you will find different services such as a pharmacy, taxi and bus stop, restaurants, supermarkets, etc. Get information without obligation. The data displayed is merely informative and has no contractual value. The offer is subject to errors, price changes, omission, availability and/or withdrawal from the market without prior notice. The indicated price