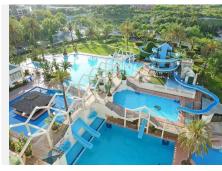

## R4908616

Benalmadena

REF# R4908616 275.000 €

| BEDS | BATHS | BUILT | TERRACE |
|------|-------|-------|---------|
| 1    | 1     | 62 m² | 6 m²    |

Cozy Apartment on the Beachfront in the Benal Beach complex, Benalmadena. 62m², Consisting of 1 separate bedroom, fully equipped kitchen, bathroom, large living room with terrace with beautiful mountain views. Hot-cold air conditioning in the living room. Sold furnished and equipped. Inside the building you will find reception service and 24-hour surveillance system with cameras. It has one of the largest and most spectacular private garden and water park complexes on the Costa del Sol with 4 swimming pools, a water slide and slides that connect some pools with others, with lifeguards and access control to the pools. In the large garden areas you will find rivers and artificial ponds with a waterfall. You will also find within the same complex our office (located on the corner opposite the entrance to the community pools), gym with spa, beauty salon, supermarket, restaurant, pub, souvenir shop, arcade and cafeteria. There is a large communal parking area within the complex which is completely enclosed around its perimeter and accessed via a barrier control. The complex is located in one of the best areas of Benalmádena Costa, opposite the "Parque de la Paloma" and the Paseo Marítimo and Bil Bil beach. Nearby you will find different services such as a pharmacy, taxi and bus stop, restaurants, supermarkets, etc. Get information without obligation. The data displayed is merely informative and has no contractual value. The offer is subject to errors, price changes, omission, availability and/or withdrawal from the market without prior notice. The indicated price