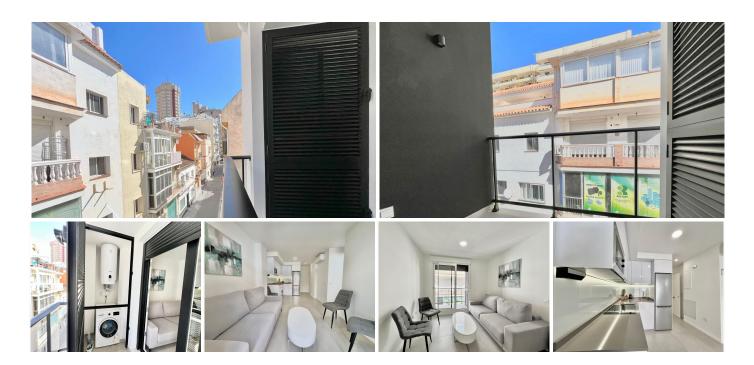

## MIDDLE FLOOR APARTMENT 2 BEDROOMS 2 BATHROOMS IN FUENGIROLA

Fuengirola

REF# R4908211 349.000 €

| BEDS | BATHS | BUILT | TERRACE |
|------|-------|-------|---------|
| 2    | 2     | 61 m² | 3 m²    |

New apartment in Fuengirola, just 150 meters from the beach. This magnificent property, newly built in 2024, boasts 2 spacious bedrooms and 2 full bathrooms, perfect for enjoying a comfortable and modern living experience. Located in an unbeatable area, a short walk from the promenade and Fuengirola train station, in addition to being surrounded by all the essential services: supermarkets, restaurants, shops and public transport. The apartment is delivered fully furnished and ready to move in to, with ceramic floors and both bedrooms fitted with recessed wardrobes. The kitchen includes additional drawers, dishwasher, oven, microwave and washing machine, as well as extra plugs for added convenience. You'll also find a modern faucet with sprayer, which adds a contemporary touch. For greater convenience, the property boasts a larger water tank, a water filtration system and additional storage with shelving in the bathroom. For your security, the apartment is equipped with an additional Wi-Fi doorbell. The building includes an elevator for easy access. Enjoy year-round comfort with air conditioning for heating and cooling throughout the apartment. Plus, you'll have peace of mind with a 10-year structural warranty and a 3-year appliance warranty. This property is perfect for both living and investing, combining a contemporary design with high-quality finishes at all times. Don't miss your chance to own this coastal gem!"