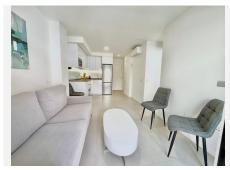

## MIDDLE FLOOR APARTMENT 2 BEDROOMS 2 BATHROOMS IN FUENGIROLA

Fuengirola

REF# R4908211 349.000 €

| BEDS | BATHS | BUILT | TERRACE |
|------|-------|-------|---------|
| 2    | 2     | 61 m² | 3 m²    |

New apartment in Fuengirola, just 150 meters from the beach. This magnificent property, newly built in 2024, boasts 2 spacious bedrooms and 2 full bathrooms, perfect for enjoying a comfortable and modern living experience. Located in an unbeatable area, a short walk from the promenade and Fuengirola train station, in addition to being surrounded by all the essential services: supermarkets, restaurants, shops and public transport. The apartment is delivered fully furnished and ready to move in to, with ceramic floors and both bedrooms fitted with recessed wardrobes. The kitchen includes additional drawers, dishwasher, oven, microwave and washing machine, as well as extra plugs for added convenience. You'll also find a modern faucet with sprayer, which adds a contemporary touch. For greater convenience, the property boasts a larger water tank, a water filtration system and additional storage with shelving in the bathroom. For your security, the apartment is equipped with an additional Wi-Fi doorbell. The building includes an elevator for easy access. Enjoy year-round comfort with air conditioning for heating and cooling throughout the apartment. Plus, you'll have peace of mind with a 10-year structural warranty and a 3-year appliance warranty. This property is perfect for both living and investing, combining a contemporary design with high-quality finishes at all times. Don't miss your chance to own this coastal gem!"