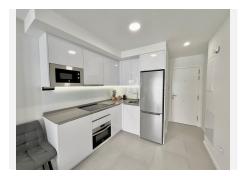

## MIDDLE FLOOR APARTMENT 2 BEDROOMS 2 BATHROOMS IN FUENGIROLA

Fuengirola

REF# R4908211 349.000 €

| BEDS | BATHS | BUILT | TERRACE |
|------|-------|-------|---------|
| 2    | 2     | 61 m² | 3 m²    |

New apartment in Fuengirola, just 150 meters from the beach. This magnificent property, newly built in 2024, boasts 2 spacious bedrooms and 2 full bathrooms, perfect for enjoying a comfortable and modern living experience. Located in an unbeatable area, a short walk from the promenade and Fuengirola train station, in addition to being surrounded by all the essential services: supermarkets, restaurants, shops and public transport. The apartment is delivered fully furnished and ready to move in to, with ceramic floors and both bedrooms fitted with recessed wardrobes. The kitchen includes additional drawers, dishwasher, oven, microwave and washing machine, as well as extra plugs for added convenience. You'll also find a modern faucet with sprayer, which adds a contemporary touch. For greater convenience, the property boasts a larger water tank, a water filtration system and additional storage with shelving in the bathroom. For your security, the apartment is equipped with an additional Wi-Fi doorbell. The building includes an elevator for easy access. Enjoy year-round comfort with air conditioning for heating and cooling throughout the apartment. Plus, you'll have peace of mind with a 10-year structural warranty and a 3-year appliance warranty. This property is perfect for both living and investing, combining a contemporary design with high-quality finishes at all times. Don't miss your chance to own this coastal gem!"