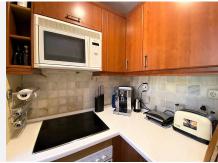

## 오 Marbella

REF# R4908205 395.000 €

| BEDS | BATHS | BUILT  | TERRACE |
|------|-------|--------|---------|
| 2    | 2     | 141 m² | 20 m²   |

Charming apartment for sale in Rio Real, an urbanization only 200m away from Rio Real Golf, located just 5 minutes from the Costa del Sol highway. This property is located just 1 km from the best beaches of Marbella and 3 km from the center of Marbella with its famous stores, restaurants and nightlife. The apartment is fully furnished and has 2 bedrooms and 2 bathrooms, one of them en-suite. The spacious living room has direct access to a covered terrace with frontal views of the Rio Real and the surrounding mountains, where you can enjoy moments of relaxation and tranquility during most of the year. The kitchen is fully equipped with all the necessary appliances. The urbanization offers a large swimming pool and a small pool for the little ones, surrounded by beautiful gardens and views of all the surrounding mountains. The property includes a subway parking space and a storage room. With a constructed area of 161 m², this property is an excellent investment in a privileged location. Do not miss the opportunity to live in this exclusive apartment in Rio Real at an unbeatable price. Additional features: - Year of construction: 2003 - 1st floor, interior with elevator - Facing North / Northeast / Northwest - Built-in closets - Air conditioning - Communal pool and garden - Parking space included in the price Do not miss this opportunity to acquire this wonderful apartment in an unbeatable location! +34 951 123 083 | +44 (0)330 179 8687 | info@idiligestates.com Local 28, Edificio D, Centro de Negocios Puerta