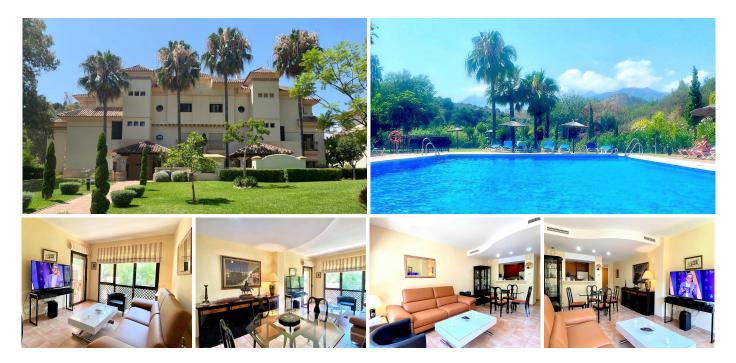

## 오 Marbella

REF# R4908205 395.000 €

| BEDS | BATHS | BUILT  | TERRACE |
|------|-------|--------|---------|
| 2    | 2     | 141 m² | 20 m²   |

Charming apartment for sale in Rio Real, an urbanization only 200m away from Rio Real Golf, located just 5 minutes from the Costa del Sol highway. This property is located just 1 km from the best beaches of Marbella and 3 km from the center of Marbella with its famous stores, restaurants and nightlife. The apartment is fully furnished and has 2 bedrooms and 2 bathrooms, one of them en-suite. The spacious living room has direct access to a covered terrace with frontal views of the Rio Real and the surrounding mountains, where you can enjoy moments of relaxation and tranquility during most of the year. The kitchen is fully equipped with all the necessary appliances. The urbanization offers a large swimming pool and a small pool for the little ones, surrounded by beautiful gardens and views of all the surrounding mountains. The property includes a subway parking space and a storage room. With a constructed area of 161 m², this property is an excellent investment in a privileged location. Do not miss the opportunity to live in this exclusive apartment in Rio Real at an unbeatable price. Additional features: - Year of construction: 2003 - 1st floor, interior with elevator - Facing North / Northeast / Northwest - Built-in closets - Air conditioning - Communal pool and garden - Parking space included in the price Do not miss this opportunity to acquire this wonderful apartment in an unbeatable location! +34 951 123 083 | +44 (0)330 179 8687 | info@idiligestates.com Local 28, Edificio D, Centro de Negocios Puerta