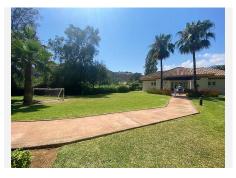

## 오 Marbella

REF# R4908205 395.000 €

| BEDS | BATHS | BUILT  | TERRACE |
|------|-------|--------|---------|
| 2    | 2     | 141 m² | 20 m²   |

Charming apartment for sale in Rio Real, an urbanization only 200m away from Rio Real Golf, located just 5 minutes from the Costa del Sol highway. This property is located just 1 km from the best beaches of Marbella and 3 km from the center of Marbella with its famous stores, restaurants and nightlife. The apartment is fully furnished and has 2 bedrooms and 2 bathrooms, one of them en-suite. The spacious living room has direct access to a covered terrace with frontal views of the Rio Real and the surrounding mountains, where you can enjoy moments of relaxation and tranquility during most of the year. The kitchen is fully equipped with all the necessary appliances. The urbanization offers a large swimming pool and a small pool for the little ones, surrounded by beautiful gardens and views of all the surrounding mountains. The property includes a subway parking space and a storage room. With a constructed area of 161 m², this property is an excellent investment in a privileged location. Do not miss the opportunity to live in this exclusive apartment in Rio Real at an unbeatable price. Additional features: - Year of construction: 2003 - 1st floor, interior with elevator - Facing North / Northeast / Northwest - Built-in closets - Air conditioning - Communal pool and garden - Parking space included in the price Do not miss this opportunity to acquire this wonderful apartment in an unbeatable location! +34 951 123 083 | +44 (0)330 179 8687 | info@idiligestates.com Local 28, Edificio D, Centro de Negocios Puerta