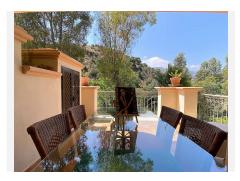

## 오 Marbella

REF# R4908205 395.000 €

| BEDS | BATHS | BUILT  | TERRACE |
|------|-------|--------|---------|
| 2    | 2     | 141 m² | 20 m²   |

Charming apartment for sale in Rio Real, an urbanization only 200m away from Rio Real Golf, located just 5 minutes from the Costa del Sol highway. This property is located just 1 km from the best beaches of Marbella and 3 km from the center of Marbella with its famous stores, restaurants and nightlife. The apartment is fully furnished and has 2 bedrooms and 2 bathrooms, one of them en-suite. The spacious living room has direct access to a covered terrace with frontal views of the Rio Real and the surrounding mountains, where you can enjoy moments of relaxation and tranquility during most of the year. The kitchen is fully equipped with all the necessary appliances. The urbanization offers a large swimming pool and a small pool for the little ones, surrounded by beautiful gardens and views of all the surrounding mountains. The property includes a subway parking space and a storage room. With a constructed area of 161 m², this property is an excellent investment in a privileged location. Do not miss the opportunity to live in this exclusive apartment in Rio Real at an unbeatable price. Additional features: - Year of construction: 2003 - 1st floor, interior with elevator - Facing North / Northeast / Northwest - Built-in closets - Air conditioning - Communal pool and garden - Parking space included in the price Do not miss this opportunity to acquire this wonderful apartment in an unbeatable location! +34 951 123 083 | +44 (0)330 179 8687 | info@idiligestates.com Local 28, Edificio D, Centro de Negocios Puerta