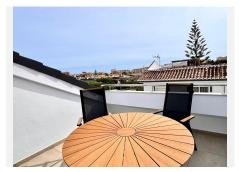

#### R4907605 • Fuengirola

REF# R4907605 255.633 €

| BEDS | BATHS | BUILT | TERRACE |
|------|-------|-------|---------|
| 2    | 2     | 76 m² | 5 m²    |

The project comprises 14 exclusive apartments with a unique design. These residences are divided into two types: 2 and 3 bedrooms, all featuring a terrace and a fully furnished kitchen. This project stands out for its commitment to using high-durability materials, ensuring a construction of quality. Strategically located in Fuengirola, in the Calerita area, Edificio Real is within close proximity to key points of interest: Less than 2 minutes from the highway, making it easy to travel throughout the Costa del Sol. Only a 5-minute walk from the Fairgrounds. Schools and institutes are just a few steps away, ensuring a nearby and accessible educational environment. Additionally, you can enjoy pleasant strolls in the nearby park, which will take you to the beach in less than 10 minutes. Fuengirola is not only an ideal place to live in a family-friendly and tranquil environment but also stands out for its variety of natural parks and activities, both at the beach and in terms of leisure and sports. It is also a beautiful and unique corner of nature on the Costa del Sol, with an attractive culinary offering worth exploring. It is important to note that the construction of Edificio Real has already commenced, and the delivery of the residences is projected to be summer of 2025. Don't miss the opportunity to be a part of this unique experience in one of the most attractive locations on the Costa del Sol. Possibility to buy a parking space and storage room in the same building.