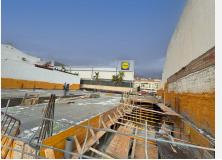

#### R4907605 • Fuengirola

REF# R4907605 255.633 €

| BEDS | BATHS | BUILT | TERRACE |
|------|-------|-------|---------|
| 2    | 2     | 76 m² | 5 m²    |

The project comprises 14 exclusive apartments with a unique design. These residences are divided into two types: 2 and 3 bedrooms, all featuring a terrace and a fully furnished kitchen. This project stands out for its commitment to using high-durability materials, ensuring a construction of quality. Strategically located in Fuengirola, in the Calerita area, Edificio Real is within close proximity to key points of interest: Less than 2 minutes from the highway, making it easy to travel throughout the Costa del Sol. Only a 5-minute walk from the Fairgrounds. Schools and institutes are just a few steps away, ensuring a nearby and accessible educational environment. Additionally, you can enjoy pleasant strolls in the nearby park, which will take you to the beach in less than 10 minutes. Fuengirola is not only an ideal place to live in a family-friendly and tranquil environment but also stands out for its variety of natural parks and activities, both at the beach and in terms of leisure and sports. It is also a beautiful and unique corner of nature on the Costa del Sol, with an attractive culinary offering worth exploring. It is important to note that the construction of Edificio Real has already commenced, and the delivery of the residences is projected to be summer of 2025. Don't miss the opportunity to be a part of this unique experience in one of the most attractive locations on the Costa del Sol. Possibility to buy a parking space and storage room in the same building.