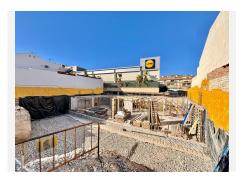

#### R4907605 • Fuengirola

REF# R4907605 255.633 €

| BEDS | BATHS | BUILT | TERRACE |
|------|-------|-------|---------|
| 2    | 2     | 76 m² | 5 m²    |

The project comprises 14 exclusive apartments with a unique design. These residences are divided into two types: 2 and 3 bedrooms, all featuring a terrace and a fully furnished kitchen. This project stands out for its commitment to using high-durability materials, ensuring a construction of quality. Strategically located in Fuengirola, in the Calerita area, Edificio Real is within close proximity to key points of interest: Less than 2 minutes from the highway, making it easy to travel throughout the Costa del Sol. Only a 5-minute walk from the Fairgrounds. Schools and institutes are just a few steps away, ensuring a nearby and accessible educational environment. Additionally, you can enjoy pleasant strolls in the nearby park, which will take you to the beach in less than 10 minutes. Fuengirola is not only an ideal place to live in a family-friendly and tranquil environment but also stands out for its variety of natural parks and activities, both at the beach and in terms of leisure and sports. It is also a beautiful and unique corner of nature on the Costa del Sol, with an attractive culinary offering worth exploring. It is important to note that the construction of Edificio Real has already commenced, and the delivery of the residences is projected to be summer of 2025. Don't miss the opportunity to be a part of this unique experience in one of the most attractive locations on the Costa del Sol. Possibility to buy a parking space and storage room in the same building.