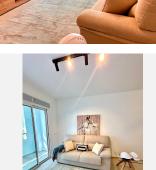

#### R4907605 • Fuengirola

REF# R4907605 255.633 €

| BEDS | BATHS | BUILT | TERRACE |
|------|-------|-------|---------|
| 2    | 2     | 76 m² | 5 m²    |

The project comprises 14 exclusive apartments with a unique design. These residences are divided into two types: 2 and 3 bedrooms, all featuring a terrace and a fully furnished kitchen. This project stands out for its commitment to using high-durability materials, ensuring a construction of quality. Strategically located in Fuengirola, in the Calerita area, Edificio Real is within close proximity to key points of interest: Less than 2 minutes from the highway, making it easy to travel throughout the Costa del Sol. Only a 5-minute walk from the Fairgrounds. Schools and institutes are just a few steps away, ensuring a nearby and accessible educational environment. Additionally, you can enjoy pleasant strolls in the nearby park, which will take you to the beach in less than 10 minutes. Fuengirola is not only an ideal place to live in a family-friendly and tranquil environment but also stands out for its variety of natural parks and activities, both at the beach and in terms of leisure and sports. It is also a beautiful and unique corner of nature on the Costa del Sol, with an attractive culinary offering worth exploring. It is important to note that the construction of Edificio Real has already commenced, and the delivery of the residences is projected to be summer of 2025. Don't miss the opportunity to be a part of this unique experience in one of the most attractive locations on the Costa del Sol. Possibility to buy a parking space and storage room in the same building.