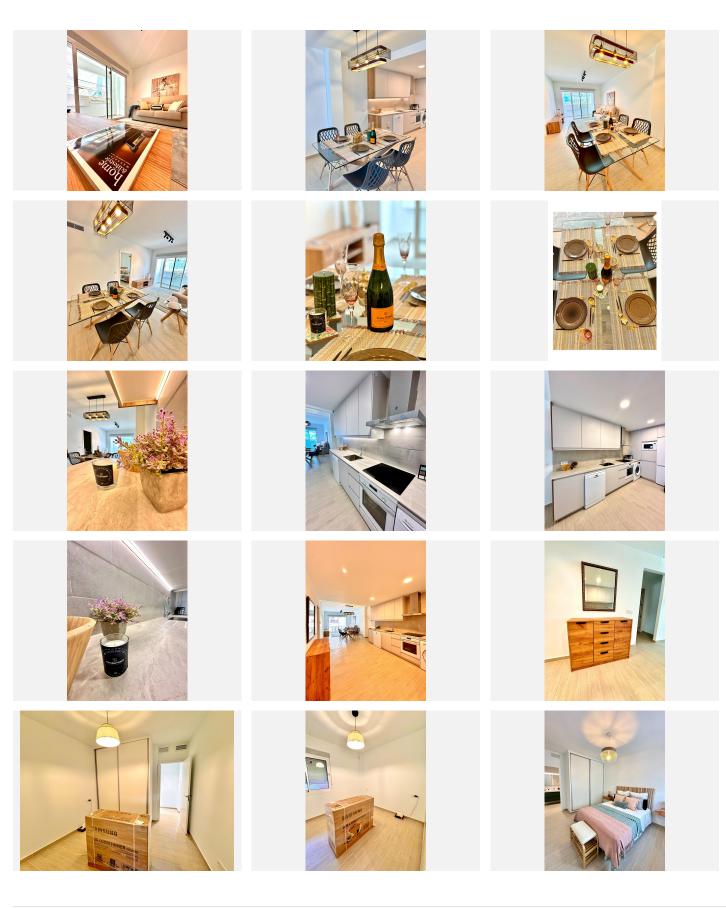

#### R4907605 • Fuengirola

REF# R4907605 255.633 €

| BEDS | BATHS | BUILT | TERRACE |
|------|-------|-------|---------|
| 2    | 2     | 76 m² | 5 m²    |

The project comprises 14 exclusive apartments with a unique design. These residences are divided into two types: 2 and 3 bedrooms, all featuring a terrace and a fully furnished kitchen. This project stands out for its commitment to using high-durability materials, ensuring a construction of quality. Strategically located in Fuengirola, in the Calerita area, Edificio Real is within close proximity to key points of interest: Less than 2 minutes from the highway, making it easy to travel throughout the Costa del Sol. Only a 5-minute walk from the Fairgrounds. Schools and institutes are just a few steps away, ensuring a nearby and accessible educational environment. Additionally, you can enjoy pleasant strolls in the nearby park, which will take you to the beach in less than 10 minutes. Fuengirola is not only an ideal place to live in a family-friendly and tranquil environment but also stands out for its variety of natural parks and activities, both at the beach and in terms of leisure and sports. It is also a beautiful and unique corner of nature on the Costa del Sol, with an attractive culinary offering worth exploring. It is important to note that the construction of Edificio Real has already commenced, and the delivery of the residences is projected to be summer of 2025. Don't miss the opportunity to be a part of this unique experience in one of the most attractive locations on the Costa del Sol. Possibility to buy a parking space and storage room in the same building.