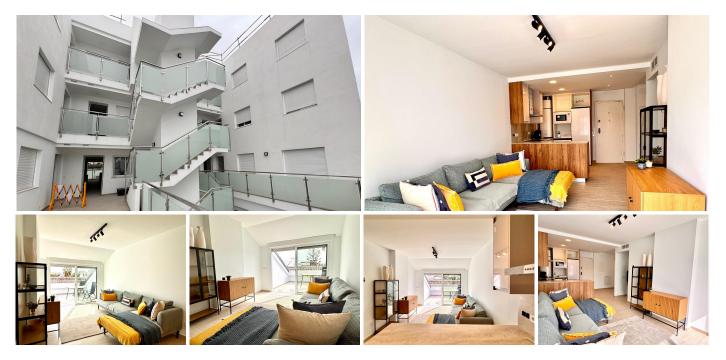

#### R4907605 • Fuengirola

REF# R4907605 255.633 €

| BEDS | BATHS | BUILT | TERRACE |
|------|-------|-------|---------|
| 2    | 2     | 76 m² | 5 m²    |

The project comprises 14 exclusive apartments with a unique design. These residences are divided into two types: 2 and 3 bedrooms, all featuring a terrace and a fully furnished kitchen. This project stands out for its commitment to using high-durability materials, ensuring a construction of quality. Strategically located in Fuengirola, in the Calerita area, Edificio Real is within close proximity to key points of interest: Less than 2 minutes from the highway, making it easy to travel throughout the Costa del Sol. Only a 5-minute walk from the Fairgrounds. Schools and institutes are just a few steps away, ensuring a nearby and accessible educational environment. Additionally, you can enjoy pleasant strolls in the nearby park, which will take you to the beach in less than 10 minutes. Fuengirola is not only an ideal place to live in a family-friendly and tranquil environment but also stands out for its variety of natural parks and activities, both at the beach and in terms of leisure and sports. It is also a beautiful and unique corner of nature on the Costa del Sol, with an attractive culinary offering worth exploring. It is important to note that the construction of Edificio Real has already commenced, and the delivery of the residences is projected to be summer of 2025. Don't miss the opportunity to be a part of this unique experience in one of the most attractive locations on the Costa del Sol. Possibility to buy a parking space and storage room in the same building.