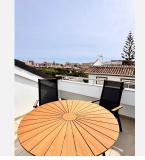

#### R4907605 • Fuengirola

REF# R4907605 255.633 €

| BEDS | BATHS | BUILT | TERRACE |
|------|-------|-------|---------|
| 2    | 2     | 76 m² | 5 m²    |

The project comprises 14 exclusive apartments with a unique design. These residences are divided into two types: 2 and 3 bedrooms, all featuring a terrace and a fully furnished kitchen. This project stands out for its commitment to using high-durability materials, ensuring a construction of quality. Strategically located in Fuengirola, in the Calerita area, Edificio Real is within close proximity to key points of interest: Less than 2 minutes from the highway, making it easy to travel throughout the Costa del Sol. Only a 5-minute walk from the Fairgrounds. Schools and institutes are just a few steps away, ensuring a nearby and accessible educational environment. Additionally, you can enjoy pleasant strolls in the nearby park, which will take you to the beach in less than 10 minutes. Fuengirola is not only an ideal place to live in a family-friendly and tranquil environment but also stands out for its variety of natural parks and activities, both at the beach and in terms of leisure and sports. It is also a beautiful and unique corner of nature on the Costa del Sol, with an attractive culinary offering worth exploring. It is important to note that the construction of Edificio Real has already commenced, and the delivery of the residences is projected to be summer of 2025. Don't miss the opportunity to be a part of this unique experience in one of the most attractive locations on the Costa del Sol. Possibility to buy a parking space and storage room in the same building.