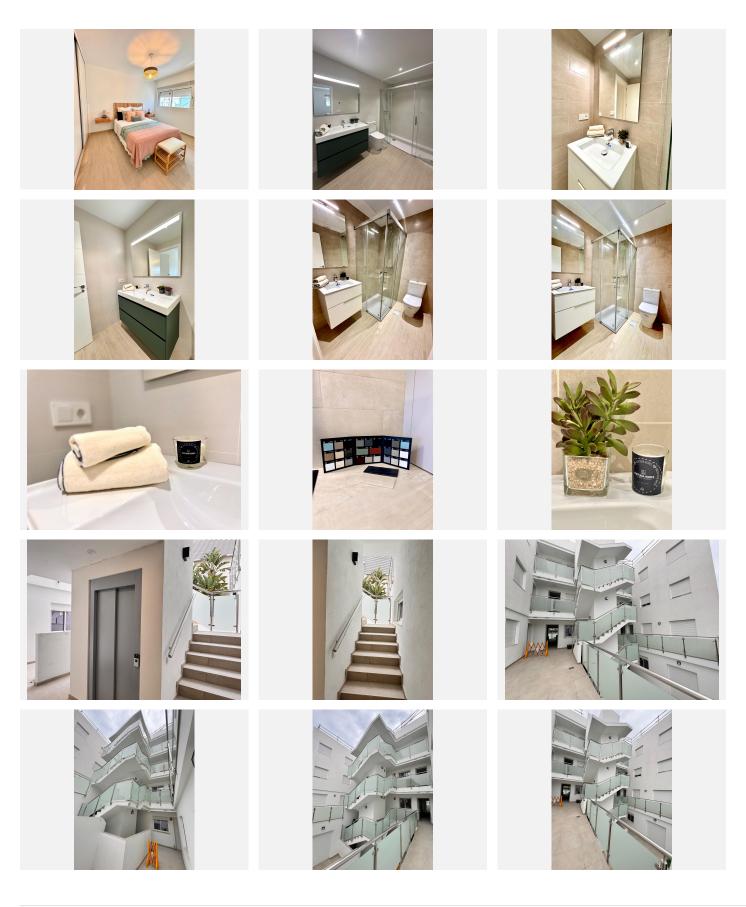

#### R4907605 • Fuengirola

REF# R4907605 255.633 €

| BEDS | BATHS | BUILT | TERRACE |
|------|-------|-------|---------|
| 2    | 2     | 76 m² | 5 m²    |

The project comprises 14 exclusive apartments with a unique design. These residences are divided into two types: 2 and 3 bedrooms, all featuring a terrace and a fully furnished kitchen. This project stands out for its commitment to using high-durability materials, ensuring a construction of quality. Strategically located in Fuengirola, in the Calerita area, Edificio Real is within close proximity to key points of interest: Less than 2 minutes from the highway, making it easy to travel throughout the Costa del Sol. Only a 5-minute walk from the Fairgrounds. Schools and institutes are just a few steps away, ensuring a nearby and accessible educational environment. Additionally, you can enjoy pleasant strolls in the nearby park, which will take you to the beach in less than 10 minutes. Fuengirola is not only an ideal place to live in a family-friendly and tranquil environment but also stands out for its variety of natural parks and activities, both at the beach and in terms of leisure and sports. It is also a beautiful and unique corner of nature on the Costa del Sol, with an attractive culinary offering worth exploring. It is important to note that the construction of Edificio Real has already commenced, and the delivery of the residences is projected to be summer of 2025. Don't miss the opportunity to be a part of this unique experience in one of the most attractive locations on the Costa del Sol. Possibility to buy a parking space and storage room in the same building.