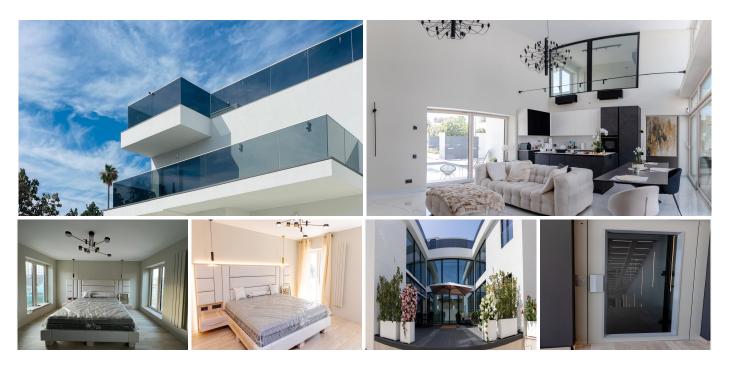

#### REF# R4907440 2.600.000 €

| BEDS | BATHS | BUILT  | PLOT   | TERRACE            |
|------|-------|--------|--------|--------------------|
| 5    | 5     | 380 m² | 960 m² | 220 m <sup>2</sup> |

NEW BUILD MODERN VILLA with Elevator, suitable for people with special needs!! This spectacular newly built 5-bedroom villa is located in Benalmádena in the prestigious Solymar-Puerto Marina area, a perfect place for those seeking luxury and comfort. It has 5 bedrooms, 4 of them en-suite, with high-quality finishes and windows offering plenty of natural light. The villa is sold fully furnished. The open-concept kitchen is equipped with high-end appliances and integrates perfectly with the living room, which has access to a large private terrace, creating an ideal space. The house features underfloor heating through an advanced aerothermal climate control system, ensuring energy efficiency and sustainability, and purified water through osmosis for comfort and well-being. In addition, the villa has an automation system (domotics) that allows intelligent control of the home, an incredible pool, a garage for 4 cars, a magnificent elevator, laundry room, and a large terrace where you can enjoy the sun and 360° panoramic views. Solymar is one of the most privileged areas in Benalmádena. The villa's location is ideal: 10 minutes from the beach and Puerto Marina, close to schools, restaurants, and leisure spots, with unbeatable connections to Málaga via public transport, train, and just 20 km from Málaga and its airport