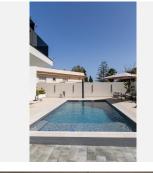

#### REF# R4907440 2.600.000 €

| BEDS | BATHS | BUILT  | PLOT   | TERRACE            |
|------|-------|--------|--------|--------------------|
| 5    | 5     | 380 m² | 960 m² | 220 m <sup>2</sup> |

NEW BUILD MODERN VILLA with Elevator, suitable for people with special needs!! This spectacular newly built 5-bedroom villa is located in Benalmádena in the prestigious Solymar-Puerto Marina area, a perfect place for those seeking luxury and comfort. It has 5 bedrooms, 4 of them en-suite, with high-quality finishes and windows offering plenty of natural light. The villa is sold fully furnished. The open-concept kitchen is equipped with high-end appliances and integrates perfectly with the living room, which has access to a large private terrace, creating an ideal space. The house features underfloor heating through an advanced aerothermal climate control system, ensuring energy efficiency and sustainability, and purified water through osmosis for comfort and well-being. In addition, the villa has an automation system (domotics) that allows intelligent control of the home, an incredible pool, a garage for 4 cars, a magnificent elevator, laundry room, and a large terrace where you can enjoy the sun and 360° panoramic views. Solymar is one of the most privileged areas in Benalmádena. The villa's location is ideal: 10 minutes from the beach and Puerto Marina, close to schools, restaurants, and leisure spots, with unbeatable connections to Málaga via public transport, train, and just 20 km from Málaga and its airport