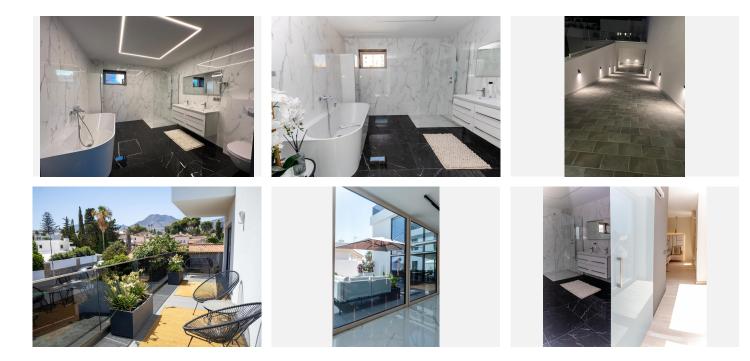

#### REF# R4907440 2.600.000 €

| BEDS | BATHS | BUILT  | PLOT   | TERRACE            |
|------|-------|--------|--------|--------------------|
| 5    | 5     | 380 m² | 960 m² | 220 m <sup>2</sup> |

NEW BUILD MODERN VILLA with Elevator, suitable for people with special needs!! This spectacular newly built 5-bedroom villa is located in Benalmádena in the prestigious Solymar-Puerto Marina area, a perfect place for those seeking luxury and comfort. It has 5 bedrooms, 4 of them en-suite, with high-quality finishes and windows offering plenty of natural light. The villa is sold fully furnished. The open-concept kitchen is equipped with high-end appliances and integrates perfectly with the living room, which has access to a large private terrace, creating an ideal space. The house features underfloor heating through an advanced aerothermal climate control system, ensuring energy efficiency and sustainability, and purified water through osmosis for comfort and well-being. In addition, the villa has an automation system (domotics) that allows intelligent control of the home, an incredible pool, a garage for 4 cars, a magnificent elevator, laundry room, and a large terrace where you can enjoy the sun and 360° panoramic views. Solymar is one of the most privileged areas in Benalmádena. The villa's location is ideal: 10 minutes from the beach and Puerto Marina, close to schools, restaurants, and leisure spots, with unbeatable connections to Málaga via public transport, train, and just 20 km from Málaga and its airport