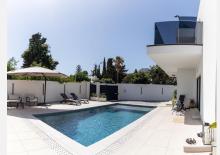

#### REF# R4907440 2.600.000 €

| BEDS | BATHS | BUILT  | PLOT   | TERRACE            |
|------|-------|--------|--------|--------------------|
| 5    | 5     | 380 m² | 960 m² | 220 m <sup>2</sup> |

NEW BUILD MODERN VILLA with Elevator, suitable for people with special needs!! This spectacular newly built 5-bedroom villa is located in Benalmádena in the prestigious Solymar-Puerto Marina area, a perfect place for those seeking luxury and comfort. It has 5 bedrooms, 4 of them en-suite, with high-quality finishes and windows offering plenty of natural light. The villa is sold fully furnished. The open-concept kitchen is equipped with high-end appliances and integrates perfectly with the living room, which has access to a large private terrace, creating an ideal space. The house features underfloor heating through an advanced aerothermal climate control system, ensuring energy efficiency and sustainability, and purified water through osmosis for comfort and well-being. In addition, the villa has an automation system (domotics) that allows intelligent control of the home, an incredible pool, a garage for 4 cars, a magnificent elevator, laundry room, and a large terrace where you can enjoy the sun and 360° panoramic views. Solymar is one of the most privileged areas in Benalmádena. The villa's location is ideal: 10 minutes from the beach and Puerto Marina, close to schools, restaurants, and leisure spots, with unbeatable connections to Málaga via public transport, train, and just 20 km from Málaga and its airport