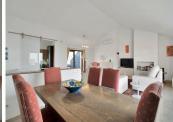

## R4906957

Calahonda

REF# R4906957 440.000 €

| BEDS | BATHS | BUILT  | TERRACE |
|------|-------|--------|---------|
| 3    | 2     | 151 m² | 20 m²   |

Stunning Duplex Penthouse with Breathtaking Sea and Mountain Views in Calahonda. Stunning, spacious, and light duplex penthouse with sea and mountain views. The complex is very well-maintained, with two beautiful swimming pools and beautifully landscaped gardens surrounding it. Upon entering, there are three very spacious bedrooms and two bathrooms. Two of the bedrooms open onto a very large covered terrace with sea views. The upper floor has terraces on both sides, one with sea views and the other with mountain views. The living room is spacious with the option to use the fireplace. Due to the many windows and its location, the apartment is very bright. It is situated in the higher part of Calahonda, which ensures phenomenal views and a peaceful atmosphere. This apartment is ideal as a second home since it is close to golf courses, tennis clubs, and the beautiful coastline. Renting is prohibited, so it is always quiet, allowing you to enjoy the pool without any noise from renters. We would be happy to show you this apartment