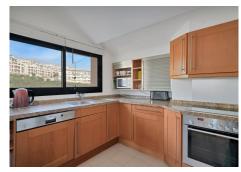

## R4906957

Calahonda

REF# R4906957 440.000 €

| BEDS | BATHS | BUILT  | TERRACE |
|------|-------|--------|---------|
| 3    | 2     | 151 m² | 20 m²   |

Stunning Duplex Penthouse with Breathtaking Sea and Mountain Views in Calahonda. Stunning, spacious, and light duplex penthouse with sea and mountain views. The complex is very well-maintained, with two beautiful swimming pools and beautifully landscaped gardens surrounding it. Upon entering, there are three very spacious bedrooms and two bathrooms. Two of the bedrooms open onto a very large covered terrace with sea views. The upper floor has terraces on both sides, one with sea views and the other with mountain views. The living room is spacious with the option to use the fireplace. Due to the many windows and its location, the apartment is very bright. It is situated in the higher part of Calahonda, which ensures phenomenal views and a peaceful atmosphere. This apartment is ideal as a second home since it is close to golf courses, tennis clubs, and the beautiful coastline. Renting is prohibited, so it is always quiet, allowing you to enjoy the pool without any noise from renters. We would be happy to show you this apartment