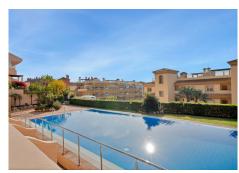

## R4906957

Calahonda

REF# R4906957 440.000 €

| BEDS | BATHS | BUILT  | TERRACE |
|------|-------|--------|---------|
| 3    | 2     | 151 m² | 20 m²   |

Stunning Duplex Penthouse with Breathtaking Sea and Mountain Views in Calahonda. Stunning, spacious, and light duplex penthouse with sea and mountain views. The complex is very well-maintained, with two beautiful swimming pools and beautifully landscaped gardens surrounding it. Upon entering, there are three very spacious bedrooms and two bathrooms. Two of the bedrooms open onto a very large covered terrace with sea views. The upper floor has terraces on both sides, one with sea views and the other with mountain views. The living room is spacious with the option to use the fireplace. Due to the many windows and its location, the apartment is very bright. It is situated in the higher part of Calahonda, which ensures phenomenal views and a peaceful atmosphere. This apartment is ideal as a second home since it is close to golf courses, tennis clubs, and the beautiful coastline. Renting is prohibited, so it is always quiet, allowing you to enjoy the pool without any noise from renters. We would be happy to show you this apartment