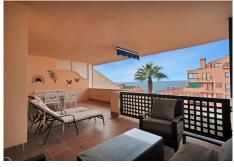

## R4906957

Calahonda

REF# R4906957 440.000 €

| BEDS | BATHS | BUILT  | TERRACE |
|------|-------|--------|---------|
| 3    | 2     | 151 m² | 20 m²   |

Stunning Duplex Penthouse with Breathtaking Sea and Mountain Views in Calahonda. Stunning, spacious, and light duplex penthouse with sea and mountain views. The complex is very well-maintained, with two beautiful swimming pools and beautifully landscaped gardens surrounding it. Upon entering, there are three very spacious bedrooms and two bathrooms. Two of the bedrooms open onto a very large covered terrace with sea views. The upper floor has terraces on both sides, one with sea views and the other with mountain views. The living room is spacious with the option to use the fireplace. Due to the many windows and its location, the apartment is very bright. It is situated in the higher part of Calahonda, which ensures phenomenal views and a peaceful atmosphere. This apartment is ideal as a second home since it is close to golf courses, tennis clubs, and the beautiful coastline. Renting is prohibited, so it is always quiet, allowing you to enjoy the pool without any noise from renters. We would be happy to show you this apartment