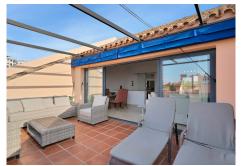

## R4906957

Calahonda

REF# R4906957 440.000 €

| BEDS | BATHS | BUILT  | TERRACE |
|------|-------|--------|---------|
| 3    | 2     | 151 m² | 20 m²   |

Stunning Duplex Penthouse with Breathtaking Sea and Mountain Views in Calahonda. Stunning, spacious, and light duplex penthouse with sea and mountain views. The complex is very well-maintained, with two beautiful swimming pools and beautifully landscaped gardens surrounding it. Upon entering, there are three very spacious bedrooms and two bathrooms. Two of the bedrooms open onto a very large covered terrace with sea views. The upper floor has terraces on both sides, one with sea views and the other with mountain views. The living room is spacious with the option to use the fireplace. Due to the many windows and its location, the apartment is very bright. It is situated in the higher part of Calahonda, which ensures phenomenal views and a peaceful atmosphere. This apartment is ideal as a second home since it is close to golf courses, tennis clubs, and the beautiful coastline. Renting is prohibited, so it is always quiet, allowing you to enjoy the pool without any noise from renters. We would be happy to show you this apartment