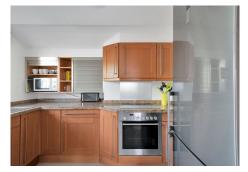

## R4906957

Calahonda

REF# R4906957 440.000 €

| BEDS | BATHS | BUILT  | TERRACE |
|------|-------|--------|---------|
| 3    | 2     | 151 m² | 20 m²   |

Stunning Duplex Penthouse with Breathtaking Sea and Mountain Views in Calahonda. Stunning, spacious, and light duplex penthouse with sea and mountain views. The complex is very well-maintained, with two beautiful swimming pools and beautifully landscaped gardens surrounding it. Upon entering, there are three very spacious bedrooms and two bathrooms. Two of the bedrooms open onto a very large covered terrace with sea views. The upper floor has terraces on both sides, one with sea views and the other with mountain views. The living room is spacious with the option to use the fireplace. Due to the many windows and its location, the apartment is very bright. It is situated in the higher part of Calahonda, which ensures phenomenal views and a peaceful atmosphere. This apartment is ideal as a second home since it is close to golf courses, tennis clubs, and the beautiful coastline. Renting is prohibited, so it is always quiet, allowing you to enjoy the pool without any noise from renters. We would be happy to show you this apartment