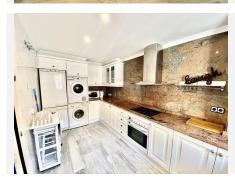

## R4905910

Nueva Andalucía

REF# R4905910 520,000 €

| BEDS | BATHS | BUILT  | TERRACE |
|------|-------|--------|---------|
| 2    | 2     | 104 m² | 24 m²   |

Luxury Apartment for Sale in the Exclusive Magna Marbella Residential Complex Viewing is possible from 28.01.2025 This elegant apartment, located in the prestigious Magna Marbella residential complex, offers a unique opportunity to enjoy the luxurious lifestyle of the Costa del Sol. This property is designed for those who appreciate comfort, sophistication, and panoramic views. Property Features: Size: 128 m<sup>2</sup> of thoughtfully designed living space. Floor: Situated on the 2rd floor, offering stunning views and tranquility. Bedrooms: Two spacious and bright bedrooms, perfect for rest and relaxation. Bathrooms: Two modern and well-equipped bathrooms. Living Room: A generously sized living area filled with natural light, perfect for entertaining or quiet evenings. Kitchen: A sleek, modern kitchen equipped with high-end appliances and ample storage. Terrace: A large terrace with breathtaking panoramic views, ideal for outdoor dining or unwinding after a long day. Financial Details: Complex Amenities: 24/7 security for peace of mind. Beautifully maintained gardens, creating a serene and exclusive atmosphere. Multiple swimming pools, ideal for relaxation and leisure. Located in the heart of Nueva Andalucía, Magna Marbella is a highly soughtafter residential area. Its prime location offers close proximity to golf courses, upscale dining, luxury boutiques, and the vibrant life of Puerto Banús. This apartment is more than just a property; it's a lifestyle. Whether you are looking for a primary residence, a vacation home, or an investment opportunity, this