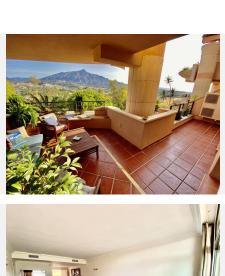

## R4905910

Nueva Andalucía

REF# R4905910 520,000 €

| BEDS | BATHS | BUILT  | TERRACE |
|------|-------|--------|---------|
| 2    | 2     | 104 m² | 24 m²   |

Luxury Apartment for Sale in the Exclusive Magna Marbella Residential Complex Viewing is possible from 28.01.2025 This elegant apartment, located in the prestigious Magna Marbella residential complex, offers a unique opportunity to enjoy the luxurious lifestyle of the Costa del Sol. This property is designed for those who appreciate comfort, sophistication, and panoramic views. Property Features: Size: 128 m<sup>2</sup> of thoughtfully designed living space. Floor: Situated on the 2rd floor, offering stunning views and tranquility. Bedrooms: Two spacious and bright bedrooms, perfect for rest and relaxation. Bathrooms: Two modern and well-equipped bathrooms. Living Room: A generously sized living area filled with natural light, perfect for entertaining or quiet evenings. Kitchen: A sleek, modern kitchen equipped with high-end appliances and ample storage. Terrace: A large terrace with breathtaking panoramic views, ideal for outdoor dining or unwinding after a long day. Financial Details: Complex Amenities: 24/7 security for peace of mind. Beautifully maintained gardens, creating a serene and exclusive atmosphere. Multiple swimming pools, ideal for relaxation and leisure. Located in the heart of Nueva Andalucía, Magna Marbella is a highly soughtafter residential area. Its prime location offers close proximity to golf courses, upscale dining, luxury boutiques, and the vibrant life of Puerto Banús. This apartment is more than just a property; it's a lifestyle. Whether you are looking for a primary residence, a vacation home, or an investment opportunity, this