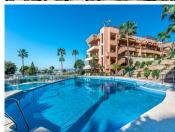

## R4905910

Nueva Andalucía

REF# R4905910 520,000 €

| BEDS | BATHS | BUILT  | TERRACE |
|------|-------|--------|---------|
| 2    | 2     | 104 m² | 24 m²   |

Luxury Apartment for Sale in the Exclusive Magna Marbella Residential Complex Viewing is possible from 28.01.2025 This elegant apartment, located in the prestigious Magna Marbella residential complex, offers a unique opportunity to enjoy the luxurious lifestyle of the Costa del Sol. This property is designed for those who appreciate comfort, sophistication, and panoramic views. Property Features: Size: 128 m<sup>2</sup> of thoughtfully designed living space. Floor: Situated on the 2rd floor, offering stunning views and tranquility. Bedrooms: Two spacious and bright bedrooms, perfect for rest and relaxation. Bathrooms: Two modern and well-equipped bathrooms. Living Room: A generously sized living area filled with natural light, perfect for entertaining or quiet evenings. Kitchen: A sleek, modern kitchen equipped with high-end appliances and ample storage. Terrace: A large terrace with breathtaking panoramic views, ideal for outdoor dining or unwinding after a long day. Financial Details: Complex Amenities: 24/7 security for peace of mind. Beautifully maintained gardens, creating a serene and exclusive atmosphere. Multiple swimming pools, ideal for relaxation and leisure. Located in the heart of Nueva Andalucía, Magna Marbella is a highly soughtafter residential area. Its prime location offers close proximity to golf courses, upscale dining, luxury boutiques, and the vibrant life of Puerto Banús. This apartment is more than just a property; it's a lifestyle. Whether you are looking for a primary residence, a vacation home, or an investment opportunity, this