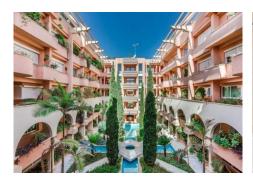

## R4905910

Nueva Andalucía

REF# R4905910 520,000 €

| BEDS | BATHS | BUILT  | TERRACE |
|------|-------|--------|---------|
| 2    | 2     | 104 m² | 24 m²   |

Luxury Apartment for Sale in the Exclusive Magna Marbella Residential Complex Viewing is possible from 28.01.2025 This elegant apartment, located in the prestigious Magna Marbella residential complex, offers a unique opportunity to enjoy the luxurious lifestyle of the Costa del Sol. This property is designed for those who appreciate comfort, sophistication, and panoramic views. Property Features: Size: 128 m<sup>2</sup> of thoughtfully designed living space. Floor: Situated on the 2rd floor, offering stunning views and tranquility. Bedrooms: Two spacious and bright bedrooms, perfect for rest and relaxation. Bathrooms: Two modern and well-equipped bathrooms. Living Room: A generously sized living area filled with natural light, perfect for entertaining or quiet evenings. Kitchen: A sleek, modern kitchen equipped with high-end appliances and ample storage. Terrace: A large terrace with breathtaking panoramic views, ideal for outdoor dining or unwinding after a long day. Financial Details: Complex Amenities: 24/7 security for peace of mind. Beautifully maintained gardens, creating a serene and exclusive atmosphere. Multiple swimming pools, ideal for relaxation and leisure. Located in the heart of Nueva Andalucía, Magna Marbella is a highly soughtafter residential area. Its prime location offers close proximity to golf courses, upscale dining, luxury boutiques, and the vibrant life of Puerto Banús. This apartment is more than just a property; it's a lifestyle. Whether you are looking for a primary residence, a vacation home, or an investment opportunity, this