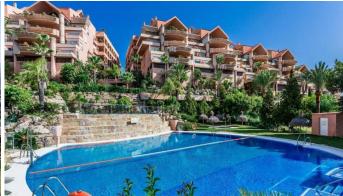

## R4905910

Nueva Andalucía

REF# R4905910 520,000 €

| BEDS | BATHS | BUILT  | TERRACE |
|------|-------|--------|---------|
| 2    | 2     | 104 m² | 24 m²   |

Luxury Apartment for Sale in the Exclusive Magna Marbella Residential Complex Viewing is possible from 28.01.2025 This elegant apartment, located in the prestigious Magna Marbella residential complex, offers a unique opportunity to enjoy the luxurious lifestyle of the Costa del Sol. This property is designed for those who appreciate comfort, sophistication, and panoramic views. Property Features: Size: 128 m<sup>2</sup> of thoughtfully designed living space. Floor: Situated on the 2rd floor, offering stunning views and tranquility. Bedrooms: Two spacious and bright bedrooms, perfect for rest and relaxation. Bathrooms: Two modern and well-equipped bathrooms. Living Room: A generously sized living area filled with natural light, perfect for entertaining or quiet evenings. Kitchen: A sleek, modern kitchen equipped with high-end appliances and ample storage. Terrace: A large terrace with breathtaking panoramic views, ideal for outdoor dining or unwinding after a long day. Financial Details: Complex Amenities: 24/7 security for peace of mind. Beautifully maintained gardens, creating a serene and exclusive atmosphere. Multiple swimming pools, ideal for relaxation and leisure. Located in the heart of Nueva Andalucía, Magna Marbella is a highly soughtafter residential area. Its prime location offers close proximity to golf courses, upscale dining, luxury boutiques, and the vibrant life of Puerto Banús. This apartment is more than just a property; it's a lifestyle. Whether you are looking for a primary residence, a vacation home, or an investment opportunity, this