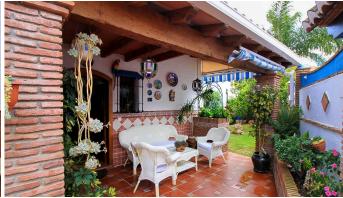

The villa includes a sunny patio with a fountain and barbecue, a back garden perfect for a vegetable patch or flowers, and a parking area for several vehicles. Features include ceramic and wooden floors, zoned air conditioning, electric heating, a fireplace, and a video intercom system.