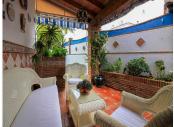

The villa includes a sunny patio with a fountain and barbecue, a back garden perfect for a vegetable patch or flowers, and a parking area for several vehicles. Features include ceramic and wooden floors, zoned air conditioning, electric heating, a fireplace, and a video intercom system.