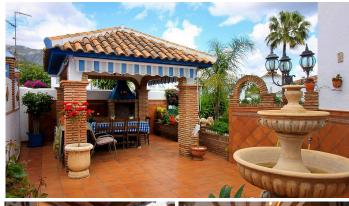

The villa includes a sunny patio with a fountain and barbecue, a back garden perfect for a vegetable patch or flowers, and a parking area for several vehicles. Features include ceramic and wooden floors, zoned air conditioning, electric heating, a fireplace, and a video intercom system.