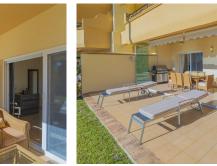

# R4905805

오 Elviria

REF# R4905805 750.000 €

| BEDS | BATHS | BUILT  | TERRACE |
|------|-------|--------|---------|
| 3    | 2.5   | 133 m² | 52 m²   |

Welcome to a home designed for well-being and enjoyment located in Elviria Hills. This home belongs to a first-class complex, which has, among other notable features, a private 9-hole par 3 golf course, swimming pools, two clay tennis courts, a charming lake at the foot of the renowned restaurant "El Lago", which appears in the Michelin Guide, also within the boundaries of the development, as well as large and well-kept communal green areas. The apartment has three bedrooms, a guest toilet at the entrance hall and two bathrooms, one of them en suite, a fully equipped kitchen and laundry room, a spacious living room with access to a 40m2 south facing terrace and open views to the green areas, sea, golf and the lake. Besides the property comprises underground parking and storage room. This wonderful development boasts top quality buildings, with excellent materials and construction features, spacious rooms, in a natural setting surrounded by vegetation, combining privacy and discretion with the aforementioned range of options for leisure time. Furthermore, due to its location, the apartment is at a short distance from the commercial centre of Elviria, with its varied gastronomic offer, leisure facilities, supermarkets, pharmacies, schools, and all the services that may be needed if one chooses this property as a first home. All these characteristics also make the property an example of a holiday home ... without forgetting its enormous rental potential. Come and visit, we assure you that this house will not disappoint you.