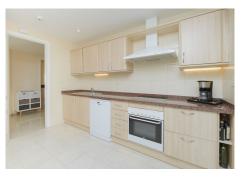

# R4905805

오 Elviria

REF# R4905805 750.000 €

| BEDS | BATHS | BUILT  | TERRACE |
|------|-------|--------|---------|
| 3    | 2.5   | 133 m² | 52 m²   |

Welcome to a home designed for well-being and enjoyment located in Elviria Hills. This home belongs to a first-class complex, which has, among other notable features, a private 9-hole par 3 golf course, swimming pools, two clay tennis courts, a charming lake at the foot of the renowned restaurant "El Lago", which appears in the Michelin Guide, also within the boundaries of the development, as well as large and well-kept communal green areas. The apartment has three bedrooms, a guest toilet at the entrance hall and two bathrooms, one of them en suite, a fully equipped kitchen and laundry room, a spacious living room with access to a 40m2 south facing terrace and open views to the green areas, sea, golf and the lake. Besides the property comprises underground parking and storage room. This wonderful development boasts top quality buildings, with excellent materials and construction features, spacious rooms, in a natural setting surrounded by vegetation, combining privacy and discretion with the aforementioned range of options for leisure time. Furthermore, due to its location, the apartment is at a short distance from the commercial centre of Elviria, with its varied gastronomic offer, leisure facilities, supermarkets, pharmacies, schools, and all the services that may be needed if one chooses this property as a first home. All these characteristics also make the property an example of a holiday home ... without forgetting its enormous rental potential. Come and visit, we assure you that this house will not disappoint you.