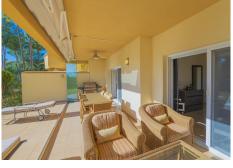

# R4905805

오 Elviria

REF# R4905805 750.000 €

| BEDS | BATHS | BUILT  | TERRACE |
|------|-------|--------|---------|
| 3    | 2.5   | 133 m² | 52 m²   |

Welcome to a home designed for well-being and enjoyment located in Elviria Hills. This home belongs to a first-class complex, which has, among other notable features, a private 9-hole par 3 golf course, swimming pools, two clay tennis courts, a charming lake at the foot of the renowned restaurant "El Lago", which appears in the Michelin Guide, also within the boundaries of the development, as well as large and well-kept communal green areas. The apartment has three bedrooms, a guest toilet at the entrance hall and two bathrooms, one of them en suite, a fully equipped kitchen and laundry room, a spacious living room with access to a 40m2 south facing terrace and open views to the green areas, sea, golf and the lake. Besides the property comprises underground parking and storage room. This wonderful development boasts top quality buildings, with excellent materials and construction features, spacious rooms, in a natural setting surrounded by vegetation, combining privacy and discretion with the aforementioned range of options for leisure time. Furthermore, due to its location, the apartment is at a short distance from the commercial centre of Elviria, with its varied gastronomic offer, leisure facilities, supermarkets, pharmacies, schools, and all the services that may be needed if one chooses this property as a first home. All these characteristics also make the property an example of a holiday home ... without forgetting its enormous rental potential. Come and visit, we assure you that this house will not disappoint you.