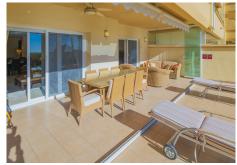

# R4905805

오 Elviria

REF# R4905805 750.000 €

| BEDS | BATHS | BUILT  | TERRACE |
|------|-------|--------|---------|
| 3    | 2.5   | 133 m² | 52 m²   |

Welcome to a home designed for well-being and enjoyment located in Elviria Hills. This home belongs to a first-class complex, which has, among other notable features, a private 9-hole par 3 golf course, swimming pools, two clay tennis courts, a charming lake at the foot of the renowned restaurant "El Lago", which appears in the Michelin Guide, also within the boundaries of the development, as well as large and well-kept communal green areas. The apartment has three bedrooms, a guest toilet at the entrance hall and two bathrooms, one of them en suite, a fully equipped kitchen and laundry room, a spacious living room with access to a 40m2 south facing terrace and open views to the green areas, sea, golf and the lake. Besides the property comprises underground parking and storage room. This wonderful development boasts top quality buildings, with excellent materials and construction features, spacious rooms, in a natural setting surrounded by vegetation, combining privacy and discretion with the aforementioned range of options for leisure time. Furthermore, due to its location, the apartment is at a short distance from the commercial centre of Elviria, with its varied gastronomic offer, leisure facilities, supermarkets, pharmacies, schools, and all the services that may be needed if one chooses this property as a first home. All these characteristics also make the property an example of a holiday home ... without forgetting its enormous rental potential. Come and visit, we assure you that this house will not disappoint you.