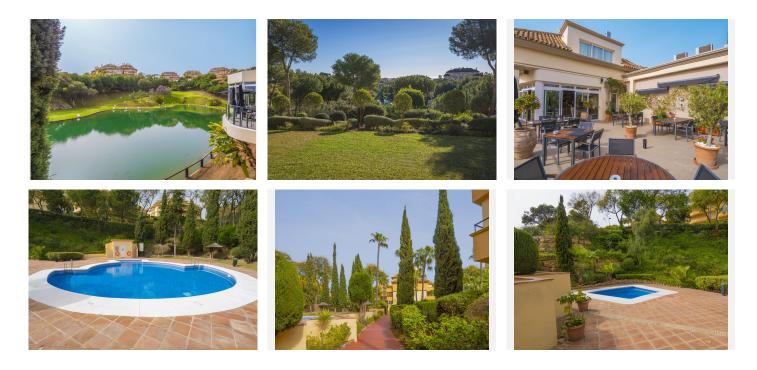

# R4905805

오 Elviria

REF# R4905805 750.000 €

| BEDS | BATHS | BUILT  | TERRACE |
|------|-------|--------|---------|
| 3    | 2.5   | 133 m² | 52 m²   |

Welcome to a home designed for well-being and enjoyment located in Elviria Hills. This home belongs to a first-class complex, which has, among other notable features, a private 9-hole par 3 golf course, swimming pools, two clay tennis courts, a charming lake at the foot of the renowned restaurant "El Lago", which appears in the Michelin Guide, also within the boundaries of the development, as well as large and well-kept communal green areas. The apartment has three bedrooms, a guest toilet at the entrance hall and two bathrooms, one of them en suite, a fully equipped kitchen and laundry room, a spacious living room with access to a 40m2 south facing terrace and open views to the green areas, sea, golf and the lake. Besides the property comprises underground parking and storage room. This wonderful development boasts top quality buildings, with excellent materials and construction features, spacious rooms, in a natural setting surrounded by vegetation, combining privacy and discretion with the aforementioned range of options for leisure time. Furthermore, due to its location, the apartment is at a short distance from the commercial centre of Elviria, with its varied gastronomic offer, leisure facilities, supermarkets, pharmacies, schools, and all the services that may be needed if one chooses this property as a first home. All these characteristics also make the property an example of a holiday home ... without forgetting its enormous rental potential. Come and visit, we assure you that this house will not disappoint you.