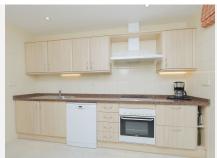

# R4905805

오 Elviria

REF# R4905805 750.000 €

| BEDS | BATHS | BUILT  | TERRACE |
|------|-------|--------|---------|
| 3    | 2.5   | 133 m² | 52 m²   |

Welcome to a home designed for well-being and enjoyment located in Elviria Hills. This home belongs to a first-class complex, which has, among other notable features, a private 9-hole par 3 golf course, swimming pools, two clay tennis courts, a charming lake at the foot of the renowned restaurant "El Lago", which appears in the Michelin Guide, also within the boundaries of the development, as well as large and well-kept communal green areas. The apartment has three bedrooms, a guest toilet at the entrance hall and two bathrooms, one of them en suite, a fully equipped kitchen and laundry room, a spacious living room with access to a 40m2 south facing terrace and open views to the green areas, sea, golf and the lake. Besides the property comprises underground parking and storage room. This wonderful development boasts top quality buildings, with excellent materials and construction features, spacious rooms, in a natural setting surrounded by vegetation, combining privacy and discretion with the aforementioned range of options for leisure time. Furthermore, due to its location, the apartment is at a short distance from the commercial centre of Elviria, with its varied gastronomic offer, leisure facilities, supermarkets, pharmacies, schools, and all the services that may be needed if one chooses this property as a first home. All these characteristics also make the property an example of a holiday home ... without forgetting its enormous rental potential. Come and visit, we assure you that this house will not disappoint you.