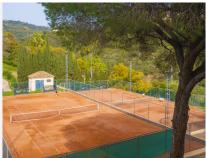

# R4905805

오 Elviria

REF# R4905805 750.000 €

| BEDS | BATHS | BUILT  | TERRACE |
|------|-------|--------|---------|
| 3    | 2.5   | 133 m² | 52 m²   |

Welcome to a home designed for well-being and enjoyment located in Elviria Hills. This home belongs to a first-class complex, which has, among other notable features, a private 9-hole par 3 golf course, swimming pools, two clay tennis courts, a charming lake at the foot of the renowned restaurant "El Lago", which appears in the Michelin Guide, also within the boundaries of the development, as well as large and well-kept communal green areas. The apartment has three bedrooms, a guest toilet at the entrance hall and two bathrooms, one of them en suite, a fully equipped kitchen and laundry room, a spacious living room with access to a 40m2 south facing terrace and open views to the green areas, sea, golf and the lake. Besides the property comprises underground parking and storage room. This wonderful development boasts top quality buildings, with excellent materials and construction features, spacious rooms, in a natural setting surrounded by vegetation, combining privacy and discretion with the aforementioned range of options for leisure time. Furthermore, due to its location, the apartment is at a short distance from the commercial centre of Elviria, with its varied gastronomic offer, leisure facilities, supermarkets, pharmacies, schools, and all the services that may be needed if one chooses this property as a first home. All these characteristics also make the property an example of a holiday home ... without forgetting its enormous rental potential. Come and visit, we assure you that this house will not disappoint you.