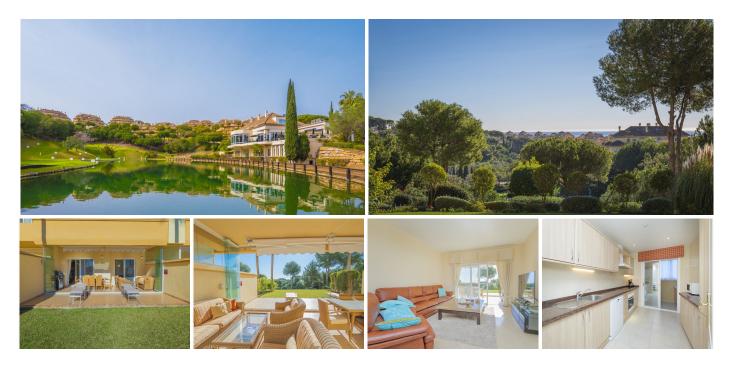

# R4905805

오 Elviria

REF# R4905805 750.000 €

| BEDS | BATHS | BUILT  | TERRACE |
|------|-------|--------|---------|
| 3    | 2.5   | 133 m² | 52 m²   |

Welcome to a home designed for well-being and enjoyment located in Elviria Hills. This home belongs to a first-class complex, which has, among other notable features, a private 9-hole par 3 golf course, swimming pools, two clay tennis courts, a charming lake at the foot of the renowned restaurant "El Lago", which appears in the Michelin Guide, also within the boundaries of the development, as well as large and well-kept communal green areas. The apartment has three bedrooms, a guest toilet at the entrance hall and two bathrooms, one of them en suite, a fully equipped kitchen and laundry room, a spacious living room with access to a 40m2 south facing terrace and open views to the green areas, sea, golf and the lake. Besides the property comprises underground parking and storage room. This wonderful development boasts top quality buildings, with excellent materials and construction features, spacious rooms, in a natural setting surrounded by vegetation, combining privacy and discretion with the aforementioned range of options for leisure time. Furthermore, due to its location, the apartment is at a short distance from the commercial centre of Elviria, with its varied gastronomic offer, leisure facilities, supermarkets, pharmacies, schools, and all the services that may be needed if one chooses this property as a first home. All these characteristics also make the property an example of a holiday home ... without forgetting its enormous rental potential. Come and visit, we assure you that this house will not disappoint you.