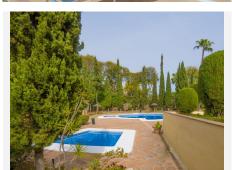

# R4905805

오 Elviria

REF# R4905805 750.000 €

| BEDS | BATHS | BUILT  | TERRACE |
|------|-------|--------|---------|
| 3    | 2.5   | 133 m² | 52 m²   |

Welcome to a home designed for well-being and enjoyment located in Elviria Hills. This home belongs to a first-class complex, which has, among other notable features, a private 9-hole par 3 golf course, swimming pools, two clay tennis courts, a charming lake at the foot of the renowned restaurant "El Lago", which appears in the Michelin Guide, also within the boundaries of the development, as well as large and well-kept communal green areas. The apartment has three bedrooms, a guest toilet at the entrance hall and two bathrooms, one of them en suite, a fully equipped kitchen and laundry room, a spacious living room with access to a 40m2 south facing terrace and open views to the green areas, sea, golf and the lake. Besides the property comprises underground parking and storage room. This wonderful development boasts top quality buildings, with excellent materials and construction features, spacious rooms, in a natural setting surrounded by vegetation, combining privacy and discretion with the aforementioned range of options for leisure time. Furthermore, due to its location, the apartment is at a short distance from the commercial centre of Elviria, with its varied gastronomic offer, leisure facilities, supermarkets, pharmacies, schools, and all the services that may be needed if one chooses this property as a first home. All these characteristics also make the property an example of a holiday home ... without forgetting its enormous rental potential. Come and visit, we assure you that this house will not disappoint you.