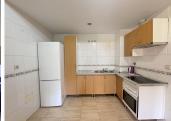

## R4905733

San Luis de Sabinillas

REF# R4905733 159.000 €

| BEDS | BATHS | BUILT | TERRACE |
|------|-------|-------|---------|
| 1    | 1     | 51 m² | 9 m²    |

In the heart of San Luis de Sabinillas! This cozy 60 m² apartment offers you a unique living experience, combining comfort and convenience. Located in a well-maintained urbanization, you'll be surrounded by all the shops you need to make your daily life easier. The property features a spacious bedroom with a walk-in closet, perfect for organizing your clothes and accessories in style. The open-plan kitchen offers many possibilities for customizing it to your taste, making it the perfect space for your culinary adventures. Enjoy relaxing moments on the 9 m² terrace with views of the park, an ideal spot to unwind and enjoy the outdoors. Located on the first floor of a building with an elevator, this exterior apartment faces north, ensuring plenty of natural light and ventilation. With electric heating and in good condition, it's the perfect option whether you're looking for your first home or an investment. Don't miss the opportunity to live in a privileged location with all amenities at your doorstep. Come visit it and fall in love! In compliance with the Decree of the Junta de Andalucía 218/2005 of October 11, we inform the client that notary, registry, ITP, and other expenses related to the sale are not included in the price, although the agency's fees are included. We are at your complete disposal. Request your visit now.