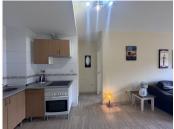

## R4905733

San Luis de Sabinillas

REF# R4905733 159.000 €

| BEDS | BATHS | BUILT | TERRACE |
|------|-------|-------|---------|
| 1    | 1     | 51 m² | 9 m²    |

In the heart of San Luis de Sabinillas! This cozy 60 m² apartment offers you a unique living experience, combining comfort and convenience. Located in a well-maintained urbanization, you'll be surrounded by all the shops you need to make your daily life easier. The property features a spacious bedroom with a walk-in closet, perfect for organizing your clothes and accessories in style. The open-plan kitchen offers many possibilities for customizing it to your taste, making it the perfect space for your culinary adventures. Enjoy relaxing moments on the 9 m² terrace with views of the park, an ideal spot to unwind and enjoy the outdoors. Located on the first floor of a building with an elevator, this exterior apartment faces north, ensuring plenty of natural light and ventilation. With electric heating and in good condition, it's the perfect option whether you're looking for your first home or an investment. Don't miss the opportunity to live in a privileged location with all amenities at your doorstep. Come visit it and fall in love! In compliance with the Decree of the Junta de Andalucía 218/2005 of October 11, we inform the client that notary, registry, ITP, and other expenses related to the sale are not included in the price, although the agency's fees are included. We are at your complete disposal. Request your visit now.