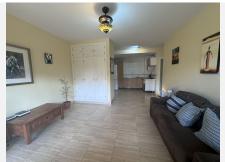

## R4905733

San Luis de Sabinillas

REF# R4905733 159.000 €

| BEDS | BATHS | BUILT | TERRACE |
|------|-------|-------|---------|
| 1    | 1     | 51 m² | 9 m²    |

In the heart of San Luis de Sabinillas! This cozy 60 m² apartment offers you a unique living experience, combining comfort and convenience. Located in a well-maintained urbanization, you'll be surrounded by all the shops you need to make your daily life easier. The property features a spacious bedroom with a walk-in closet, perfect for organizing your clothes and accessories in style. The open-plan kitchen offers many possibilities for customizing it to your taste, making it the perfect space for your culinary adventures. Enjoy relaxing moments on the 9 m² terrace with views of the park, an ideal spot to unwind and enjoy the outdoors. Located on the first floor of a building with an elevator, this exterior apartment faces north, ensuring plenty of natural light and ventilation. With electric heating and in good condition, it's the perfect option whether you're looking for your first home or an investment. Don't miss the opportunity to live in a privileged location with all amenities at your doorstep. Come visit it and fall in love! In compliance with the Decree of the Junta de Andalucía 218/2005 of October 11, we inform the client that notary, registry, ITP, and other expenses related to the sale are not included in the price, although the agency's fees are included. We are at your complete disposal. Request your visit now.